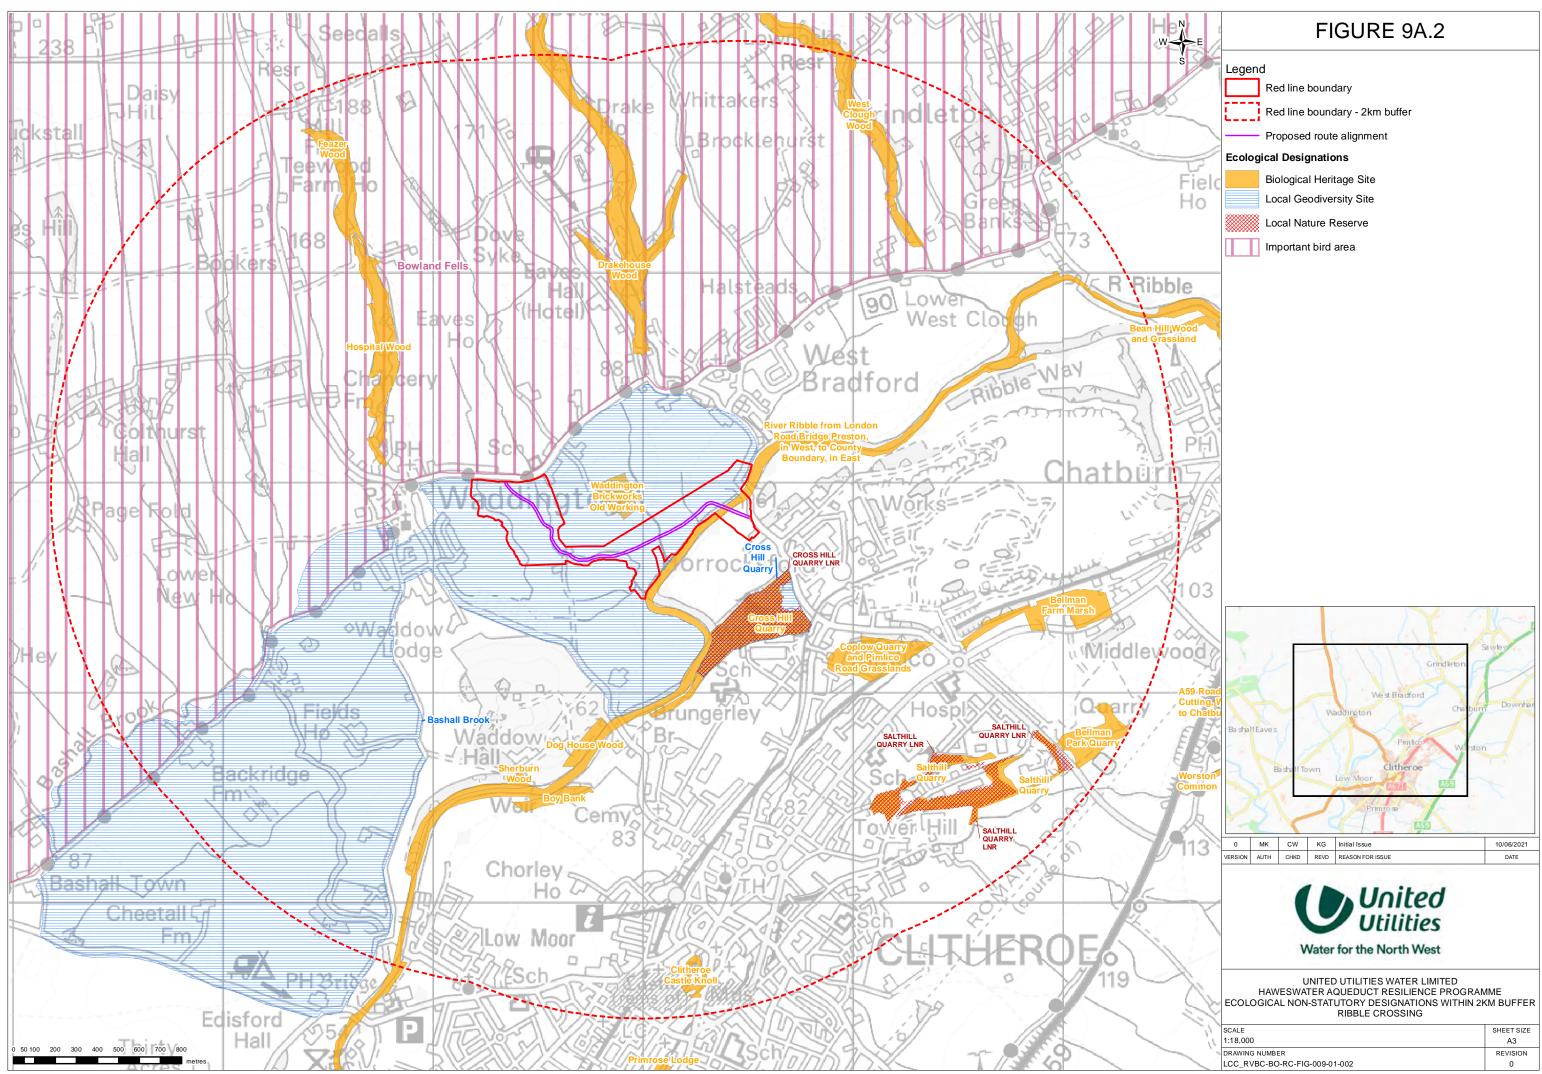

The copyright of this document, which contains information of a proprietary nature, is vested in United Utilities Water Limited. The content of this document may not be used for purposes other than that for which it has been supplied and may not be reproduced, either wholly or in part, in any way whatsoever. It may not be used by, or its contents divulged to any other person whatsoever without the prior written permission of United Utilities Water Limited. Copyright Acknowledgement: Use of Ordnance Survey map data sanctioned by the controller of H.M. Stationery Office. OS Licence Number 100019326. Crown copyright reserved. Unauthorised production infringes copy Contains data provided by Lancashire Environment Record Network © Lancashire Environment Record Network 2020. Data reproduced with the permission of RSPB. © Crown Copyright. Ordnance Survey licence number 100021787 (2021).