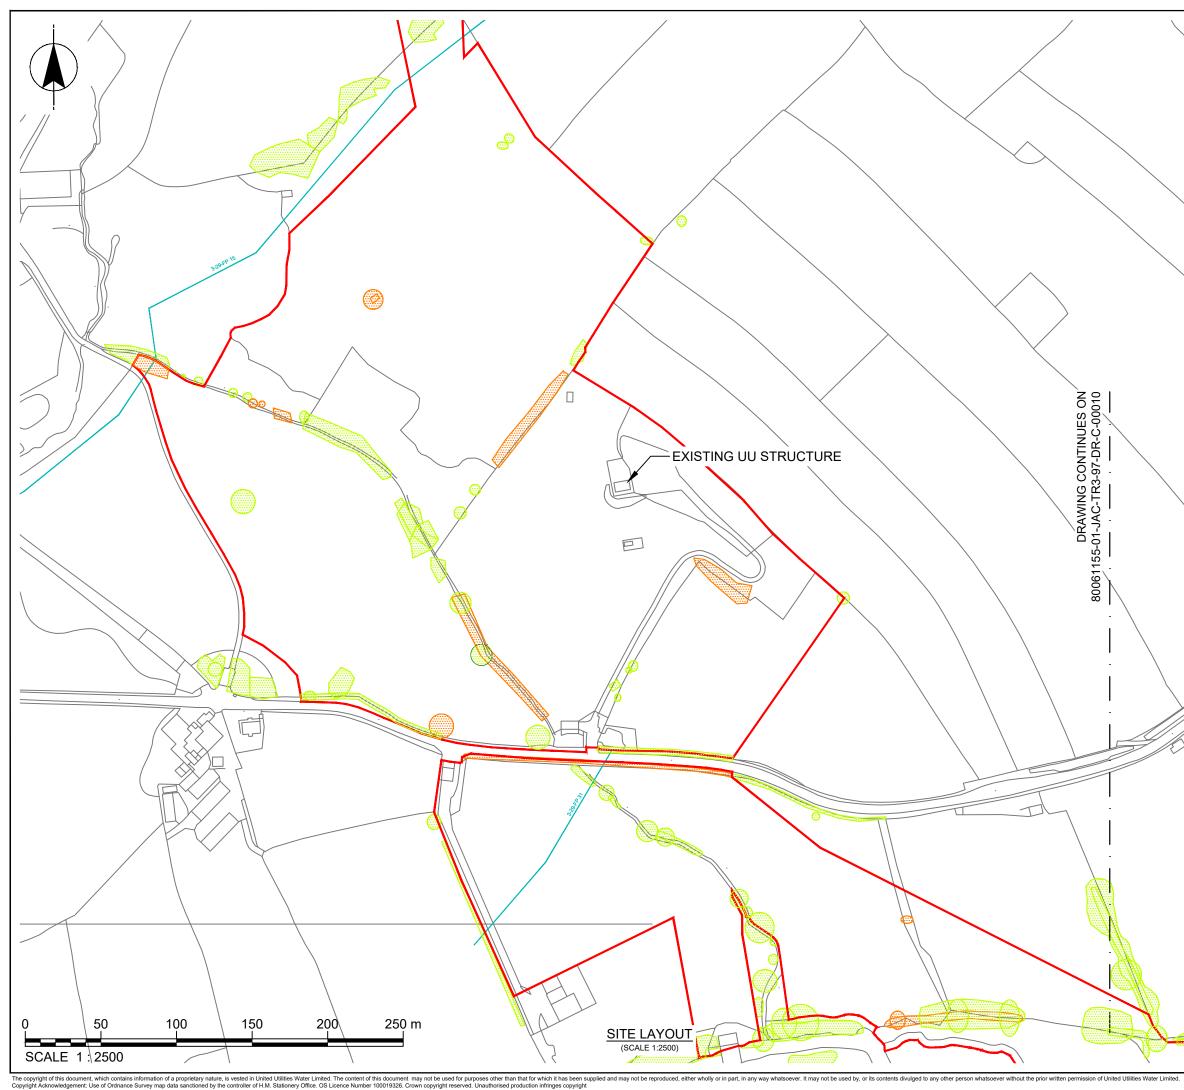

|          | NOTES                                                                                                                 |                              |
|----------|-----------------------------------------------------------------------------------------------------------------------|------------------------------|
| <u> </u> | <ol> <li>ALL DIMENSIONS AND LEVELS IN METR<br/>UNLESS NOTED OTHERWISE.</li> <li>REFER TO THE ENVIRONMENTAL</li> </ol> | ES AOD                       |
|          | MASTERPLAN FOR DETAILS OF<br>ARBORICULTURAL IMPACTS INCLUDING                                                         | 3                            |
|          | PROPOSED REMOVALS.                                                                                                    |                              |
|          | REFERENCES                                                                                                            |                              |
|          | ENVIRONMENTAL MASTERPLAN (2 OF 4,<br>LCC RVBC-BO-FIG-020-001)                                                         |                              |
|          |                                                                                                                       |                              |
|          |                                                                                                                       |                              |
|          |                                                                                                                       |                              |
|          |                                                                                                                       |                              |
|          |                                                                                                                       |                              |
|          | OS MAP REFERENCE                                                                                                      |                              |
|          | SD6850                                                                                                                |                              |
|          |                                                                                                                       |                              |
|          |                                                                                                                       |                              |
|          | LEGEND<br>SITE APPLICATION BOUNDARY                                                                                   |                              |
|          | PUBLIC RIGHT OF WAY EXISTING WOODLAND/ OTHER VEGETATION                                                               |                              |
|          | EXISTING WOODLAND/ OTHER VEGETATION TO BE<br>PERMANENTLY REMOVED                                                      |                              |
|          |                                                                                                                       |                              |
|          |                                                                                                                       |                              |
|          |                                                                                                                       |                              |
|          | TO BE REPRODUCED IN COLOUR ONLY                                                                                       |                              |
|          | P03.1                                                                                                                 |                              |
|          | VERSION         AUTH         CHKD         REVD         REASON FOR ISSUE           S2         Issued for Information   | DATE                         |
|          | SUITABILITY CODE SUITABILITY DESCRIPTION                                                                              |                              |
|          | United                                                                                                                |                              |
|          | Water for the North West                                                                                              |                              |
|          | UNITED UTILITIES WATER COMPANY                                                                                        |                              |
|          | HAWESWATER AQUEDUCT RESILIENCE PROGRA<br>RIBBLE VALLEY BOROUGH COUNCIL<br>(BOWLAND SECTION)                           | MME                          |
|          | EXISTING SITE LAYOUT - SHEET 1/2<br>PROPOSED NEWTON IN BOWLAND COMPOUND                                               |                              |
|          | SCALE<br>1:2500<br>DRAWING NUMBER                                                                                     | SHEET SIZE<br>A3<br>REVISION |
|          | 80061155-01-JAC-TR3-97-DR-C-00003                                                                                     | P03.1                        |