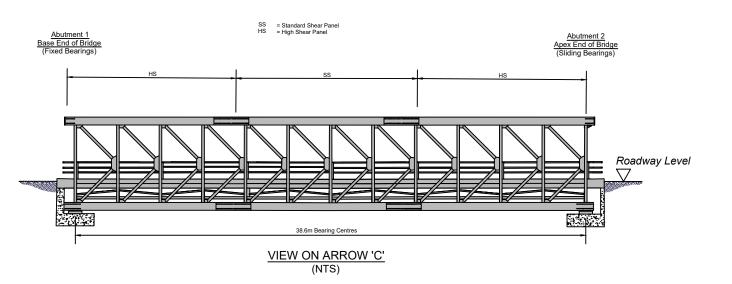

## NOTES

- 1. ALL DIMENSIONS AND LEVELS IN METRES AOD UNLESS NOTED OTHERWISE.
- 2. TEMPORARY BRIDGE BASED UPON INDICATIVE SUPPLIER INFORMATION: 24093-24348-MAB-COM-001-BU-CO-001-P01 24093-24348-MAB-COM-001-DR-CD-101-P01 24093-24348-MAB-COM-001-DR-CD-201-P01
- 3. LAYOUTS AND SECTIONS ARE NOTIONAL TO ESTABLISH EIA PLANNING BOUNDARY LIMITS ONLY. NOT TO BE USED FOR CONSTRUCTION PURPOSES.
- 4. PILED FOUNDATIONS MAY BE REQUIRED SUBJECT TO DETAILED DESIGN. INDICATIVE LENGTH CURRENTLY SHOWN.

SUITABILITY CODE SUITABILITY DESCRIPTION

Water for the North West

UNITED UTILITIES WATER LIMITED
HAWESWATER AQUEDUCT RESILIENCE PROGRAMME
RIBBLE VALLEY BOROUGH COUNCIL
NEWTON-IN-BOWLAND COMPOUND PROPOSED TEMP
GAMBLE HOLE FARM PASTURE BHS CROSSING
GENERAL ARRANGEMENT AND ELEVATIONS