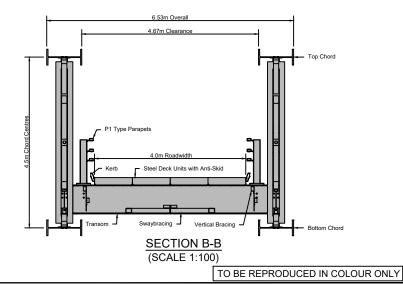

## NOTES

- 1. ALL DIMENSIONS AND LEVELS IN METRES AOD UNLESS NOTED OTHERWISE.
- 2. TEMPORARY BRIDGE BASED UPON INDICATIVE SUPPLIER INFORMATION: 24093-24348-MAB-COM-001-BU-CO-001-P01 24093-24348-MAB-COM-001-DR-CD-101-P01 24093-24348-MAB-COM-001-DR-CD-201-P01
- 3. LAYOUTS AND SECTIONS ARE NOTIONAL TO ESTABLISH EIA PLANNING BOUNDARY LIMITS ONLY. NOT TO BE USED FOR CONSTRUCTION PURPOSES.
- 4. PILED FOUNDATIONS MAY BE REQUIRED SUBJECT TO DETAILED DESIGN. INDICATIVE LENGTH CURRENTLY SHOWN.

SUITABILITY CODE SUITABILITY DESCRIPTION

Water for the North West

UNITED UTILITIES WATER LIMITED
HAWESWATER AQUEDUCT RESILIENCE PROGRAMME
RIBBLE VALLEY BOROUGH COUNCIL
NEWTON-IN-BOWLAND COMPOUND PROPOSED TEMP
GAMBLE HOLE FARM PASTURE BHS CROSSING
GENERAL ARRANGEMENT AND ELEVATIONS