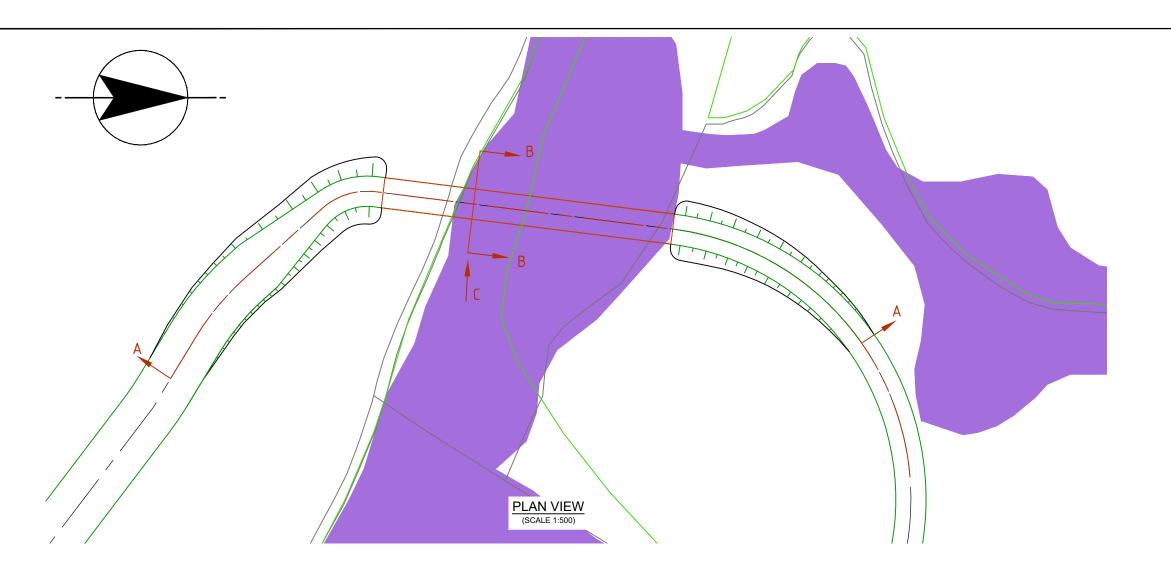

## NOTES

- 1. ALL DIMENSIONS AND LEVELS IN METRES AOD UNLESS NOTED OTHERWISE.
- 2. TEMPORARY BRIDGE BASED UPON INDICATIVE SUPPLIER INFORMATION: 24093-24348-MAB-COM-001-BU-CO-001-P01 24093-24348-MAB-COM-001-DR-CD-101-P01 24093-24348-MAB-COM-001-DR-CD-201-P01
- 3. LAYOUTS AND SECTIONS ARE NOTIONAL TO ESTABLISH EIA PLANNING BOUNDARY LIMITS ONLY. NOT TO BE USED FOR CONSTRUCTION PURPOSES.
- 4. PILED FOUNDATIONS MAY BE REQUIRED SUBJECT TO DETAILED DESIGN. INDICATIVE LENGTH CURRENTLY SHOWN.

Proposed temporary road
Proposed temporary bridge
BHS and GWDTE Habitats

| P01.1   |      |           |           |                  |      |  |
|---------|------|-----------|-----------|------------------|------|--|
| VERSION | AUTH | CHKD      | REVD      | REASON FOR ISSUE | DATE |  |
| S       | 0    | Initial S | Status or | WIP              |      |  |

SUITABILITY CODE SUITABILITY DESCRIPTION

Water for the North West

UNITED UTILITIES WATER LIMITED
HAWESWATER AQUEDUCT RESILIENCE PROGRAMME
RIBBLE VALLEY BOROUGH COUNCIL
NEWTON-IN-BOWLAND COMPOUND PROPOSED TEMP
GAMBLE HOLE FARM PASTURE BHS CROSSING
GENERAL ARRANGEMENT AND ELEVATIONS