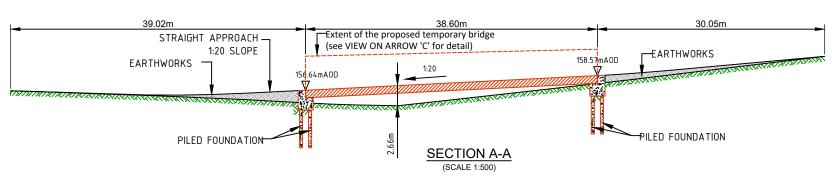

## NOTES

- 1. ALL DIMENSIONS AND LEVELS IN METRES AOD UNLESS NOTED OTHERWISE.
- 2. TEMPORARY BRIDGE BASED UPON INDICATIVE SUPPLIER INFORMATION: 24093-24348-MAB-COM-001-BU-CO-001-P01 24093-24348-MAB-COM-001-DR-CD-101-P01 24093-24348-MAB-COM-001-DR-CD-201-P01
- 3. LAYOUTS AND SECTIONS ARE NOTIONAL TO ESTABLISH EIA PLANNING BOUNDARY LIMITS ONLY. NOT TO BE USED FOR CONSTRUCTION PURPOSES.
- 4. PILED FOUNDATIONS MAY BE REQUIRED SUBJECT TO DETAILED DESIGN. INDICATIVE LENGTH CURRENTLY SHOWN.

SUITABILITY CODE SUITABILITY DESCRIPTION

Water for the North West

UNITED UTILITIES WATER LIMITED
HAWESWATER AQUEDUCT RESILIENCE PROGRAMME
RIBBLE VALLEY BOROUGH COUNCIL
NEWTON-IN-BOWLAND COMPOUND PROPOSED TEMP
GAMBLE HOLE FARM PASTURE BHS CROSSING
GENERAL ARRANGEMENT AND ELEVATIONS