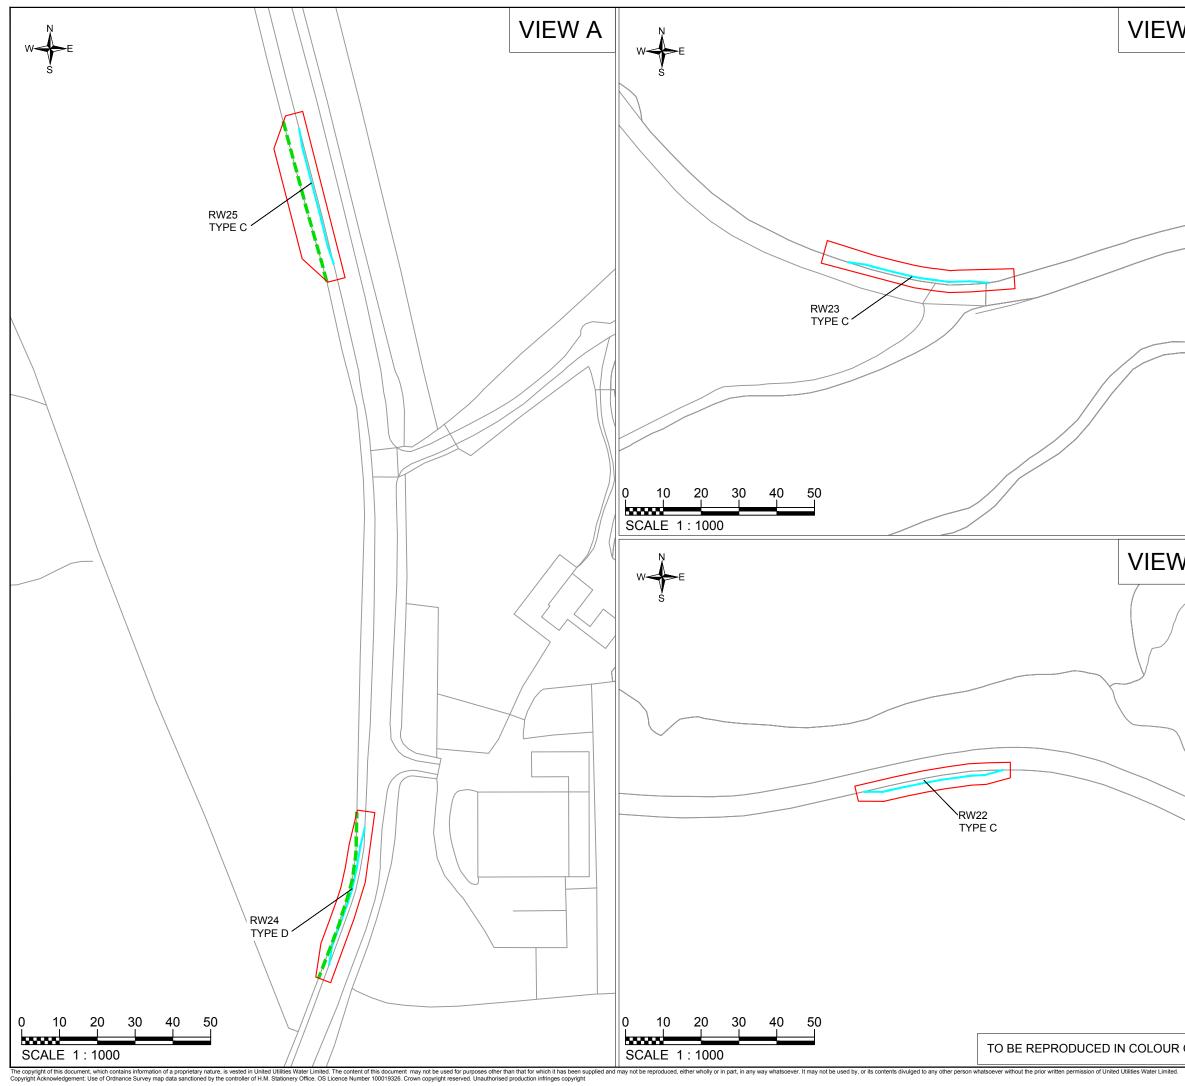

| VВ     | Notes                                                                                                                                                                                                                                                                                                                                                                                                                                                                                                                                                                                                                                                                                                                                                                                                                                                                                                                                                                                                                                                                                                                                                                                                                                                    |                                          |  |
|--------|----------------------------------------------------------------------------------------------------------------------------------------------------------------------------------------------------------------------------------------------------------------------------------------------------------------------------------------------------------------------------------------------------------------------------------------------------------------------------------------------------------------------------------------------------------------------------------------------------------------------------------------------------------------------------------------------------------------------------------------------------------------------------------------------------------------------------------------------------------------------------------------------------------------------------------------------------------------------------------------------------------------------------------------------------------------------------------------------------------------------------------------------------------------------------------------------------------------------------------------------------------|------------------------------------------|--|
| ۷D     | PP - Passing Place RW - Road Widening                                                                                                                                                                                                                                                                                                                                                                                                                                                                                                                                                                                                                                                                                                                                                                                                                                                                                                                                                                                                                                                                                                                                                                                                                    |                                          |  |
|        | Refer to Sheets 8 & 9 for typical sections for treat<br>passing places, road widening and boundary feat<br>reinstatement proposals. Typical treatment will de<br>where proposals are on level ground, shallow cut<br>shallow fill or deep fill.                                                                                                                                                                                                                                                                                                                                                                                                                                                                                                                                                                                                                                                                                                                                                                                                                                                                                                                                                                                                          | ure<br>epend on                          |  |
|        | All passing places are temporary proposals and v<br>reinstated to existing on completion of the schem<br>widening works and junction improvements solely<br>the public highway limits would be retained, with<br>walls and/or hedgerows reinstated as appropriate<br>widening or junction improvement works in third p<br>would be reinstated to match pre-entry condition<br>completion of construction.                                                                                                                                                                                                                                                                                                                                                                                                                                                                                                                                                                                                                                                                                                                                                                                                                                                | affected<br>e. Road<br>party land        |  |
|        | Refer to Off-site Highways Works Master Plan<br>LCC_RVBC-BO-FIG-V5-P1-001 within Volume 5<br>Environmental Statement for Bowland for the sch<br>the road widening and passing places.                                                                                                                                                                                                                                                                                                                                                                                                                                                                                                                                                                                                                                                                                                                                                                                                                                                                                                                                                                                                                                                                    | of the<br>edule of                       |  |
|        | Refer to Proposed Bowland Section Environment<br>Statement, Volume 5 Figures for details of works<br>to trees.                                                                                                                                                                                                                                                                                                                                                                                                                                                                                                                                                                                                                                                                                                                                                                                                                                                                                                                                                                                                                                                                                                                                           |                                          |  |
|        | Proposed permanent extension to culvert at RW2                                                                                                                                                                                                                                                                                                                                                                                                                                                                                                                                                                                                                                                                                                                                                                                                                                                                                                                                                                                                                                                                                                                                                                                                           | 2.                                       |  |
|        | 1                                                                                                                                                                                                                                                                                                                                                                                                                                                                                                                                                                                                                                                                                                                                                                                                                                                                                                                                                                                                                                                                                                                                                                                                                                                        |                                          |  |
|        |                                                                                                                                                                                                                                                                                                                                                                                                                                                                                                                                                                                                                                                                                                                                                                                                                                                                                                                                                                                                                                                                                                                                                                                                                                                          |                                          |  |
|        | Legend                                                                                                                                                                                                                                                                                                                                                                                                                                                                                                                                                                                                                                                                                                                                                                                                                                                                                                                                                                                                                                                                                                                                                                                                                                                   |                                          |  |
|        |                                                                                                                                                                                                                                                                                                                                                                                                                                                                                                                                                                                                                                                                                                                                                                                                                                                                                                                                                                                                                                                                                                                                                                                                                                                          |                                          |  |
|        | Site Red Line Boundary                                                                                                                                                                                                                                                                                                                                                                                                                                                                                                                                                                                                                                                                                                                                                                                                                                                                                                                                                                                                                                                                                                                                                                                                                                   |                                          |  |
|        | Hedgerow to be removed and reinstated u completion                                                                                                                                                                                                                                                                                                                                                                                                                                                                                                                                                                                                                                                                                                                                                                                                                                                                                                                                                                                                                                                                                                                                                                                                       | pon                                      |  |
|        | Proposed Road widening up to 2m                                                                                                                                                                                                                                                                                                                                                                                                                                                                                                                                                                                                                                                                                                                                                                                                                                                                                                                                                                                                                                                                                                                                                                                                                          |                                          |  |
| VC     |                                                                                                                                                                                                                                                                                                                                                                                                                                                                                                                                                                                                                                                                                                                                                                                                                                                                                                                                                                                                                                                                                                                                                                                                                                                          |                                          |  |
|        | Barting and Annual |                                          |  |
|        |                                                                                                                                                                                                                                                                                                                                                                                                                                                                                                                                                                                                                                                                                                                                                                                                                                                                                                                                                                                                                                                                                                                                                                                                                                                          | Ale alle alle alle alle alle alle alle a |  |
|        | 1 ARL JP AS FOR PLANNING                                                                                                                                                                                                                                                                                                                                                                                                                                                                                                                                                                                                                                                                                                                                                                                                                                                                                                                                                                                                                                                                                                                                                                                                                                 | DEC 2021                                 |  |
|        | 0 ARL JP AS FINAL ISSUE                                                                                                                                                                                                                                                                                                                                                                                                                                                                                                                                                                                                                                                                                                                                                                                                                                                                                                                                                                                                                                                                                                                                                                                                                                  | MAY 2021                                 |  |
|        | VERSION AUTH CHKD REVD REASON FOR ISSUE                                                                                                                                                                                                                                                                                                                                                                                                                                                                                                                                                                                                                                                                                                                                                                                                                                                                                                                                                                                                                                                                                                                                                                                                                  | DATE                                     |  |
|        | Water for the North West                                                                                                                                                                                                                                                                                                                                                                                                                                                                                                                                                                                                                                                                                                                                                                                                                                                                                                                                                                                                                                                                                                                                                                                                                                 |                                          |  |
|        |                                                                                                                                                                                                                                                                                                                                                                                                                                                                                                                                                                                                                                                                                                                                                                                                                                                                                                                                                                                                                                                                                                                                                                                                                                                          |                                          |  |
|        | UNITED UTILITIES WATER LIMITED<br>HAWESWATER AQUEDUCT RESILIENCE PROGRAM<br>RIBBLE VALLEY BOROUGH COUNCIL (BOWLAND<br>HIGHWAYS WORKS PROPOSALS<br>SHEET 3 of 9                                                                                                                                                                                                                                                                                                                                                                                                                                                                                                                                                                                                                                                                                                                                                                                                                                                                                                                                                                                                                                                                                           |                                          |  |
|        | HAWESWATER AQUEDUCT RESILIENCE PROGRAM<br>RIBBLE VALLEY BOROUGH COUNCIL (BOWLAND<br>HIGHWAYS WORKS PROPOSALS                                                                                                                                                                                                                                                                                                                                                                                                                                                                                                                                                                                                                                                                                                                                                                                                                                                                                                                                                                                                                                                                                                                                             |                                          |  |
| R ONLY | HAWESWATER AQUEDUCT RESILIENCE PROGRAM<br>RIBBLE VALLEY BOROUGH COUNCIL (BOWLAND<br>HIGHWAYS WORKS PROPOSALS<br>SHEET 3 of 9<br>SCALE                                                                                                                                                                                                                                                                                                                                                                                                                                                                                                                                                                                                                                                                                                                                                                                                                                                                                                                                                                                                                                                                                                                    | )<br>SHEET SIZE                          |  |