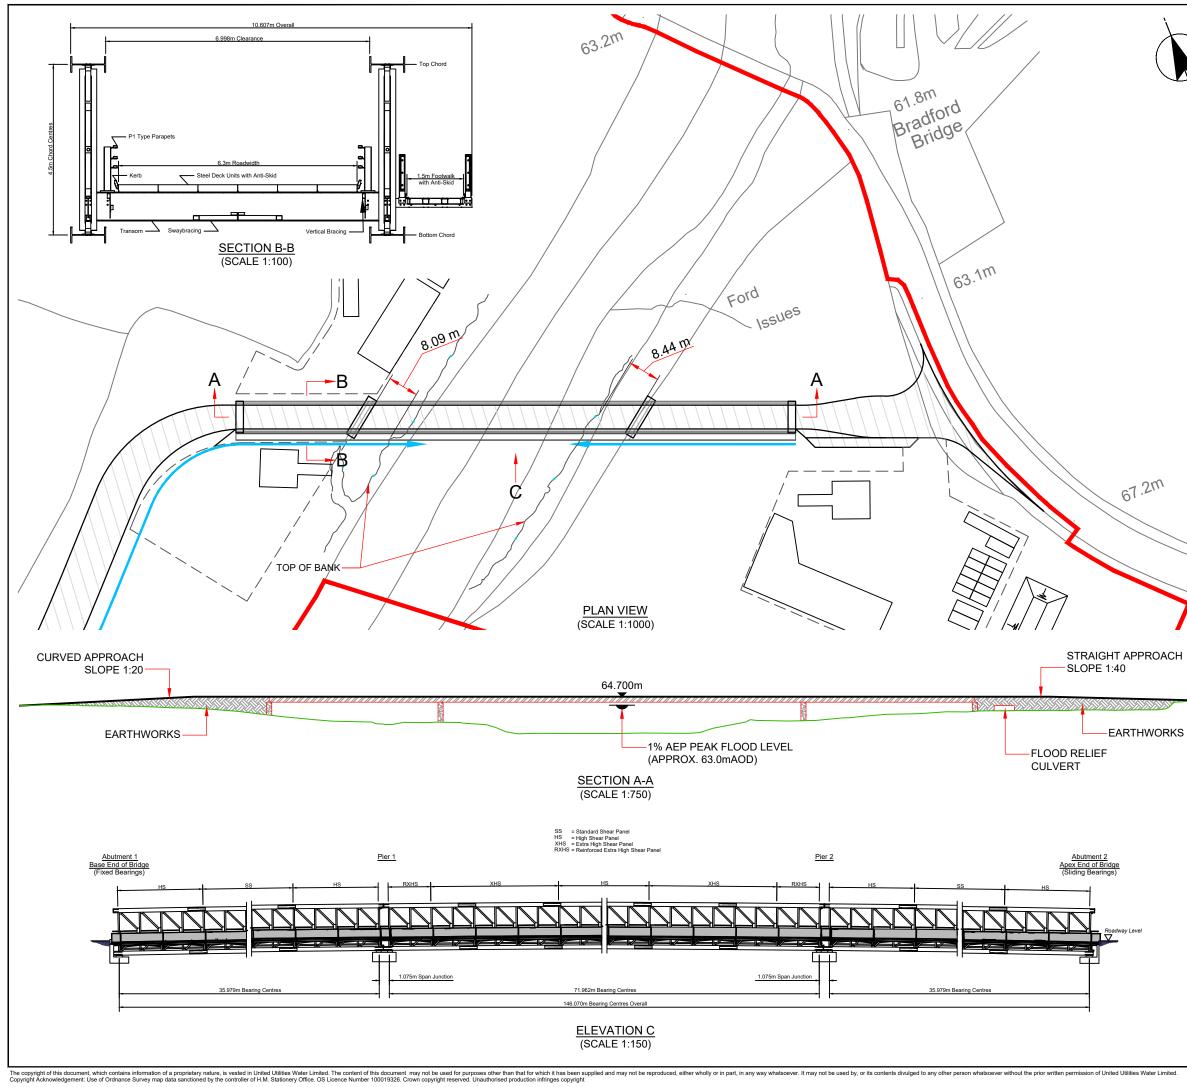

|    | NOTES                                                                                                                                                                                                      |                  |  |
|----|------------------------------------------------------------------------------------------------------------------------------------------------------------------------------------------------------------|------------------|--|
| R  | <ol> <li>ALL DIMENSIONS AND LEVELS IN METR<br/>UNLESS NOTED OTHERWISE.</li> <li>TEMPORARY BRIDGE BASED ON INDIC,<br/>SUPPLIER INFORMATION (MABEY BRID<br/>24813-24651-MAB-DEL-001-DR-CD-101-F</li> </ol>   | ATIVE<br>GE DRG  |  |
|    |                                                                                                                                                                                                            |                  |  |
|    |                                                                                                                                                                                                            |                  |  |
|    | OS MAP REFERENCE                                                                                                                                                                                           |                  |  |
|    | SD7343                                                                                                                                                                                                     |                  |  |
|    |                                                                                                                                                                                                            |                  |  |
|    |                                                                                                                                                                                                            |                  |  |
|    |                                                                                                                                                                                                            |                  |  |
| // | LEGEND SITE APPLICATION BOUNDARY                                                                                                                                                                           |                  |  |
|    | ACCESS ROAD SURFACE WATER DRAINAGE                                                                                                                                                                         |                  |  |
|    |                                                                                                                                                                                                            |                  |  |
|    |                                                                                                                                                                                                            |                  |  |
|    |                                                                                                                                                                                                            |                  |  |
|    |                                                                                                                                                                                                            |                  |  |
|    | TO BE REPRODUCED IN COLOUR ONLY                                                                                                                                                                            |                  |  |
|    |                                                                                                                                                                                                            |                  |  |
|    | PO3         PC         WB         WB         Issued for Planning Application           VERSION         AUTH         CHKD         REVD         REASON FOR ISSUE           S2         Issued for Information | 07/12/21<br>DATE |  |
|    | SUITABILITY CODE SUITABILITY DESCRIPTION                                                                                                                                                                   |                  |  |
|    | <b>United</b><br>Utilities                                                                                                                                                                                 |                  |  |
|    | Water for the North West                                                                                                                                                                                   |                  |  |
|    | UNITED UTILITIES WATER COMPANY<br>HAWESWATER AQUEDUCT RESILIENCE PROGRAMME<br>RIBBLE VALLEY BOROUGH COUNCIL<br>(BOWLAND SECTION)<br>PROPOSED RIBBLE CROSSING BRIDGE<br>CENERAL ARRADICEMENT AND ELEVATIONS |                  |  |
|    | GENERAL ARRANGEMENT AND ELEVATIONS<br>SCALE<br>AS SHOWN                                                                                                                                                    | SHEET SIZE<br>A3 |  |
|    | DRAWING NUMBER<br>80061155-01-JAC-TR3-97-DR-C-00009                                                                                                                                                        | REVISION<br>P03  |  |