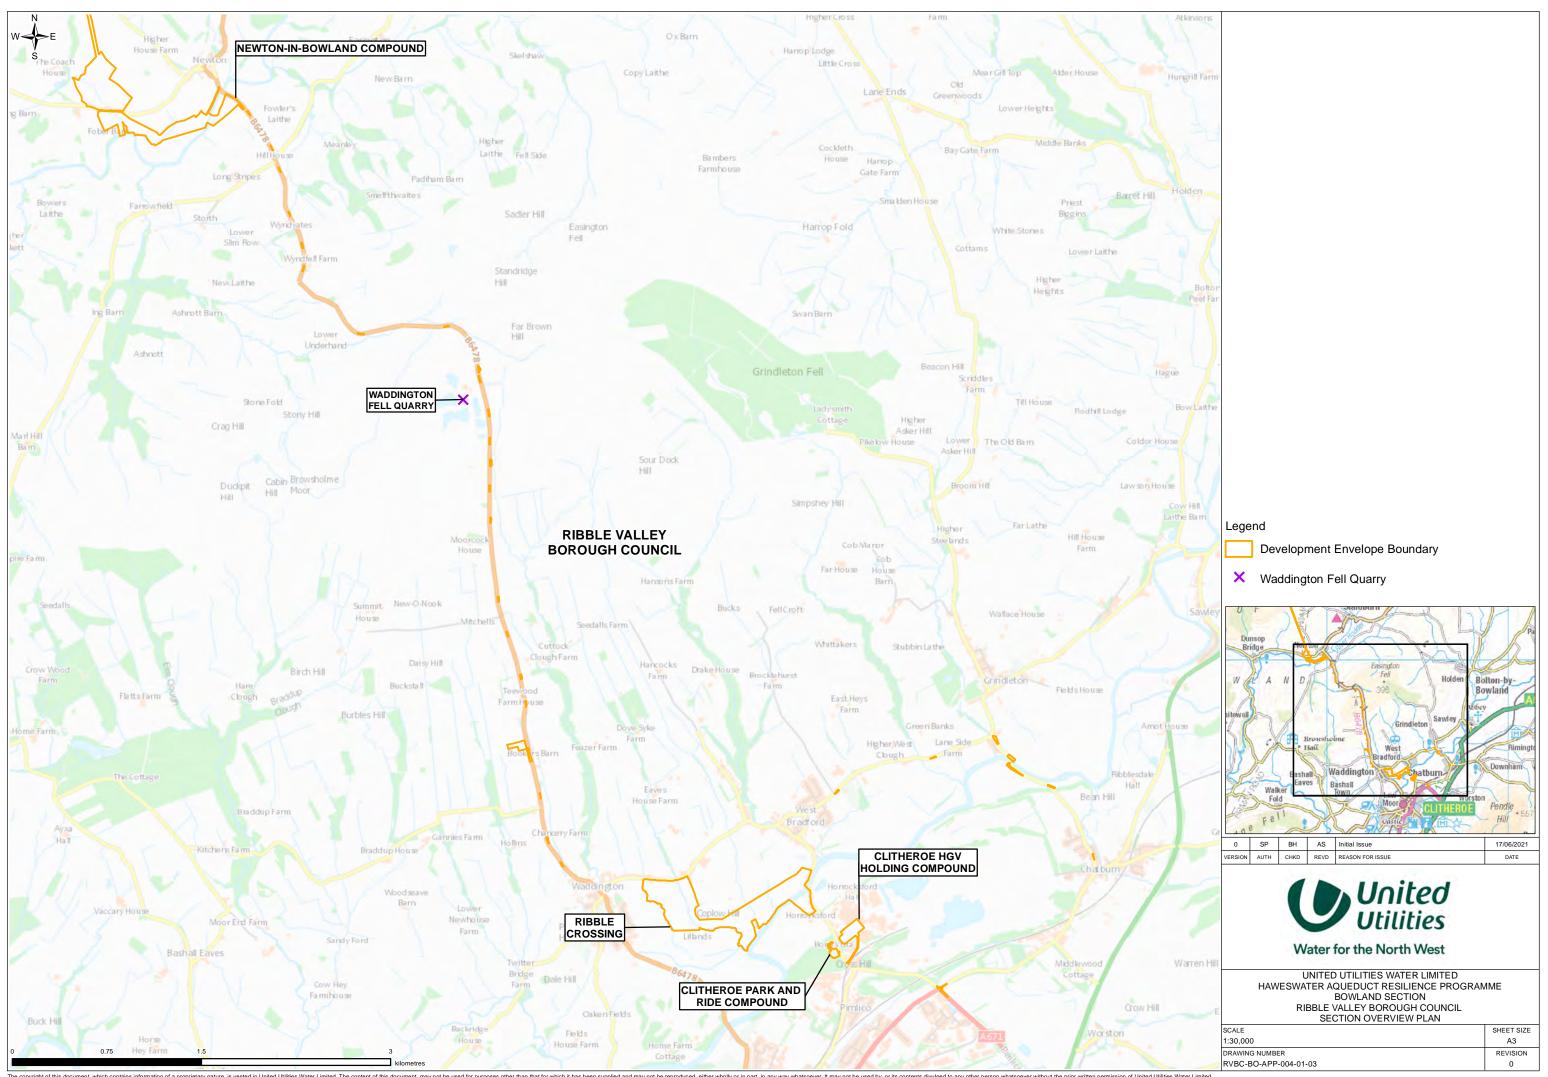

The copyright of this document, which contains information of a proprietary nature, is vested in United Utilities Water Limited. The content of this document may not be used for purposes other than that for which it has been supplied and may not be reproduced, either wholly or in part, in any way whatsoever. It may not be used by, or its contents divulged to any other person whatsoever without the prior written permission of United Utilities Water Limited. Copyright Acknowledgement: Use of Ordnance Survey map data sanctioned by the controller of H.M. Stationery Office. OS Licence Number 100019326. Crown copyright and database rights 2020 Ordnance Survey 0100031673. Contains OS data © Crown copyright and database right 2020.Contains public sector information licensed under the Open Government Licence v3.0. Contains OS data © Crown copyright and database right 2020.