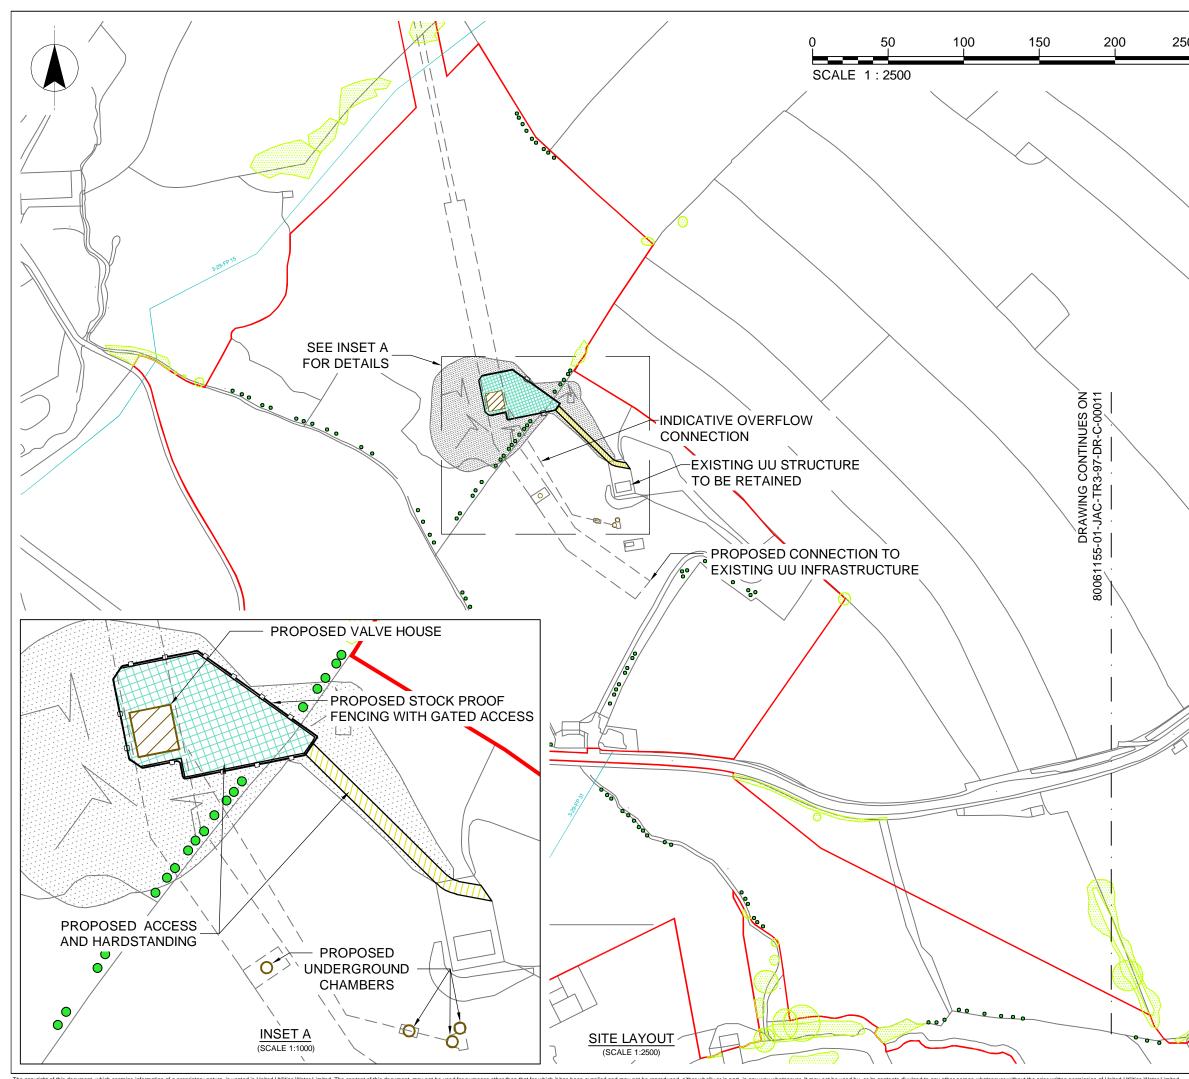

|      | NOTES                                                                                                                                                                                                                                                                              |                  |  |
|------|------------------------------------------------------------------------------------------------------------------------------------------------------------------------------------------------------------------------------------------------------------------------------------|------------------|--|
| 50 m | <ol> <li>ALL DIMENSIONS AND LEVELS IN METR<br/>UNLESS NOTED OTHERWISE.</li> <li>REFER TO THE ENVIRONMENTAL<br/>MASTERPLAN FOR DETAILS OF<br/>ARBORICULTURAL IMPACTS INCLUDING<br/>PROPOSED REMOVALS.</li> <li>ALL BOUNDARY FEATURES SUCH AS F<br/>ARE TO BE REINSTATED.</li> </ol> | 6                |  |
|      | ARE TO BE REINSTATED.                                                                                                                                                                                                                                                              |                  |  |
|      | REFERENCES                                                                                                                                                                                                                                                                         |                  |  |
|      | NEWTON COMPOUND VALVE HOUSE<br>BUILDING (80061155-01-UU-TR3-XX-DR-C-00061)                                                                                                                                                                                                         |                  |  |
|      | PROPOSED TYPICAL RAISED CHAMBER DETAIL<br>(80061155-01-UU-TR3-XX-DR-C-00063)<br>PROPOSED FENCING AND GATE DETAIL<br>(80061155-01-UU-TR3-XX-DR-C-00065)                                                                                                                             |                  |  |
|      |                                                                                                                                                                                                                                                                                    |                  |  |
|      | ENVIRONMENTAL MASTERPLAN (2 OF 4, LCC_RVBC-BO-FIG-020-001)                                                                                                                                                                                                                         |                  |  |
|      | OS MAP REFERENCE<br>SD6850                                                                                                                                                                                                                                                         |                  |  |
|      |                                                                                                                                                                                                                                                                                    |                  |  |
|      | LEGEND<br>SITE APPLICATION BOUNDARY                                                                                                                                                                                                                                                |                  |  |
|      | PUBLIC RIGHT OF WAY     PROPOSED STONE ROAD     PROPOSED ABOVE GROUND WORKS     PROPOSED BELOW GROUND WORKS     PROPOSED STOCK-PROOF FENCING     PROPOSED STONE HARDSTANDING     AREA OF LOCAL GROUND REPROFILING TO CREATE                                                        |                  |  |
| 4    | APPROPRIATE LEVELS FOR THE VALVE HOUSE<br>BUILDING COMPOUND AND ACCESS                                                                                                                                                                                                             |                  |  |
|      | PROPOSED TREE                                                                                                                                                                                                                                                                      |                  |  |
|      | TO BE REPRODUCED IN COLOUR ONLY                                                                                                                                                                                                                                                    |                  |  |
|      | P01 TGS TGS WB Issued for Planning Application                                                                                                                                                                                                                                     | 17/06/21         |  |
|      | VERSION         AUTH         CHKD         REVD         REASON FOR ISSUE           S2         Issued for Information                                                                                                                                                                | DATE             |  |
|      | SUITABILITY CODE SUITABILITY DESCRIPTION                                                                                                                                                                                                                                           |                  |  |
|      | United<br>Utilities                                                                                                                                                                                                                                                                |                  |  |
|      | Water for the North West                                                                                                                                                                                                                                                           |                  |  |
|      | UNITED UTILITIES WATER COMPANY<br>HAWESWATER AQUEDUCT RESILIENCE PROGRAMME<br>RIBBLE VALLEY BOROUGH COUNCIL<br>(BOWLAND SECTION)<br>PROPOSED SITE LAYOUT - SHEET 1 OF 2<br>PROPOSED NEWTON IN BOWLAND COMPOUND                                                                     |                  |  |
| 4    | SCALE<br>1:2500                                                                                                                                                                                                                                                                    | SHEET SIZE<br>A3 |  |
|      | DRAWING NUMBER<br>80061155-01-JAC-TR3-97-DR-C-00004                                                                                                                                                                                                                                | REVISION<br>P01  |  |