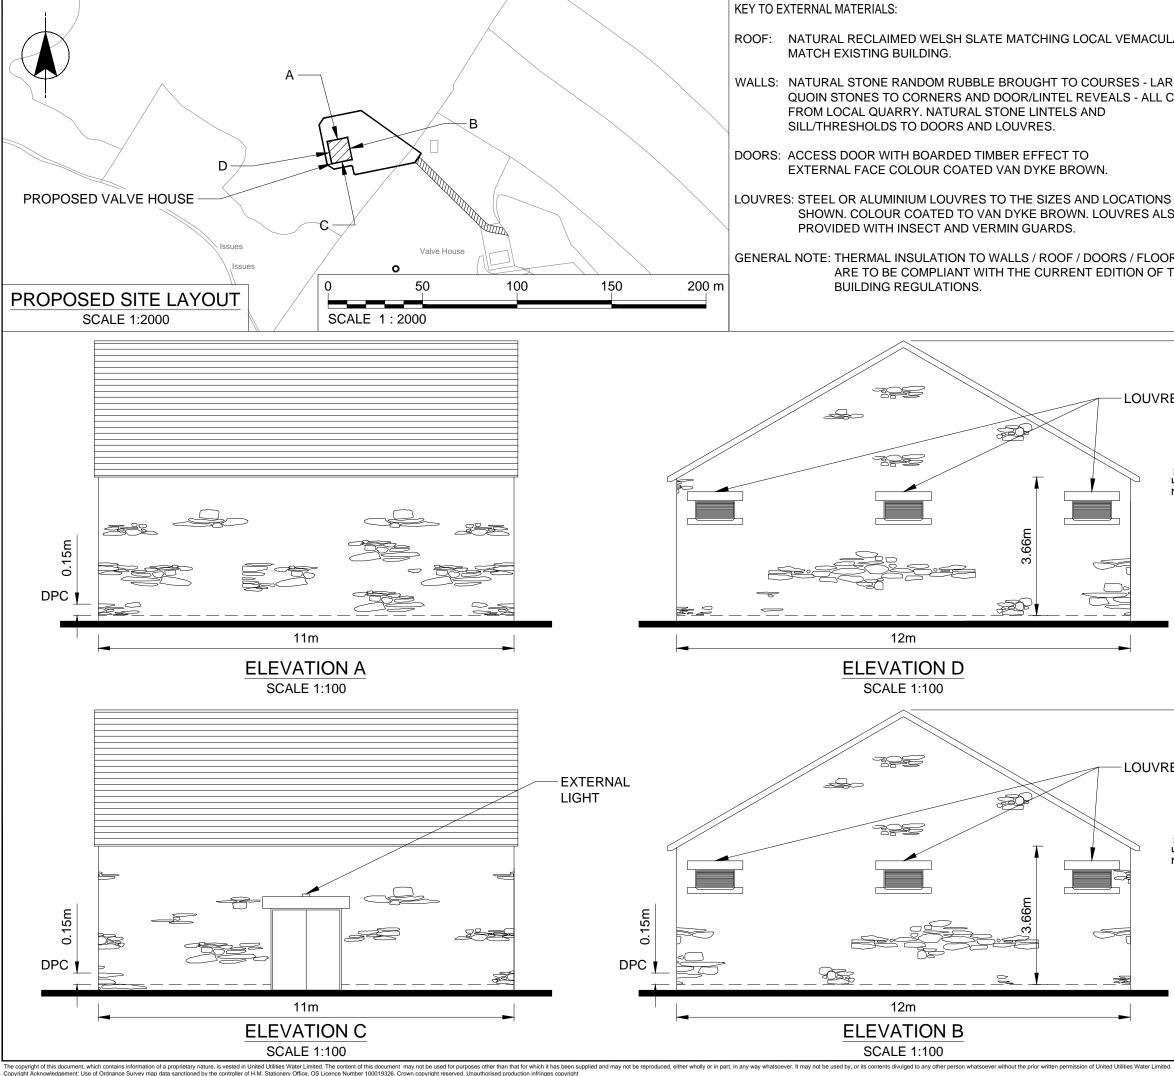

|             | NOTES                                                                                                                                                                                 |                   |  |
|-------------|---------------------------------------------------------------------------------------------------------------------------------------------------------------------------------------|-------------------|--|
| AR TO       | 1. ALL DIMENSIONS IN MILLIMETRES AND ALL<br>LEVELS IN METRES AOD UNLESS NOTED<br>OTHERWISE.                                                                                           |                   |  |
| RGER<br>CUT | 2. REFER TO SCHEDULE OF PRINCIPLE MA<br>IN CONTRACT DOCUMENTS.                                                                                                                        | TERIALS           |  |
|             | 3. FLOOR PLANS NOT PROVIDED, AS NOT<br>CONSIDERED RELEVANT OR NECESSAR<br>OPERATIONAL/TECHNICAL STRUCTURES                                                                            | -                 |  |
| 50<br>50    | 4. FOR FURTHER DETAIL OF THEIR CONTE<br>WITHIN THE NEWTON IN BOWLAND COM<br>PLEASE REFER TO DRAWING:<br>80061155-01-JAC-TR3-97-DR-C-00004.                                            |                   |  |
| RS<br>ſHE   |                                                                                                                                                                                       |                   |  |
|             |                                                                                                                                                                                       |                   |  |
| E           |                                                                                                                                                                                       |                   |  |
|             |                                                                                                                                                                                       |                   |  |
| 7.5m        | LEGEND<br>D.P.C DAMP PROOF COURSE                                                                                                                                                     |                   |  |
|             |                                                                                                                                                                                       |                   |  |
|             |                                                                                                                                                                                       |                   |  |
|             |                                                                                                                                                                                       |                   |  |
|             |                                                                                                                                                                                       |                   |  |
| E           |                                                                                                                                                                                       |                   |  |
|             | P01.1   For Information   VERSION AUTH CHKD REVD REASON FOR ISSUE   S0 Initial Status or WIP   SUITABILITY CODE SUITABILITY DESCRIPTION                                               | <br>DATE          |  |
| 7.5m        |                                                                                                                                                                                       |                   |  |
|             | Water for the North West                                                                                                                                                              |                   |  |
|             | UNITED UTILITIES WATER LIMITED<br>HAWESWATER AQUEDUCT RESILIENCE PROGRAMME<br>RIBBLE VALLEY BOROUGH COUNCIL<br>NEWTON IN BOWLAND COMPOUND<br>PROPOSED VALVE HOUSE BUILDING ELEVATIONS |                   |  |
|             | SCALE<br>AS SHOWN                                                                                                                                                                     | SHEET SIZE<br>A3  |  |
|             | DRAWING NUMBER<br>80061155-01-UU-TR3-XX-DR-C-00061                                                                                                                                    | REVISION<br>P01.1 |  |
|             |                                                                                                                                                                                       |                   |  |