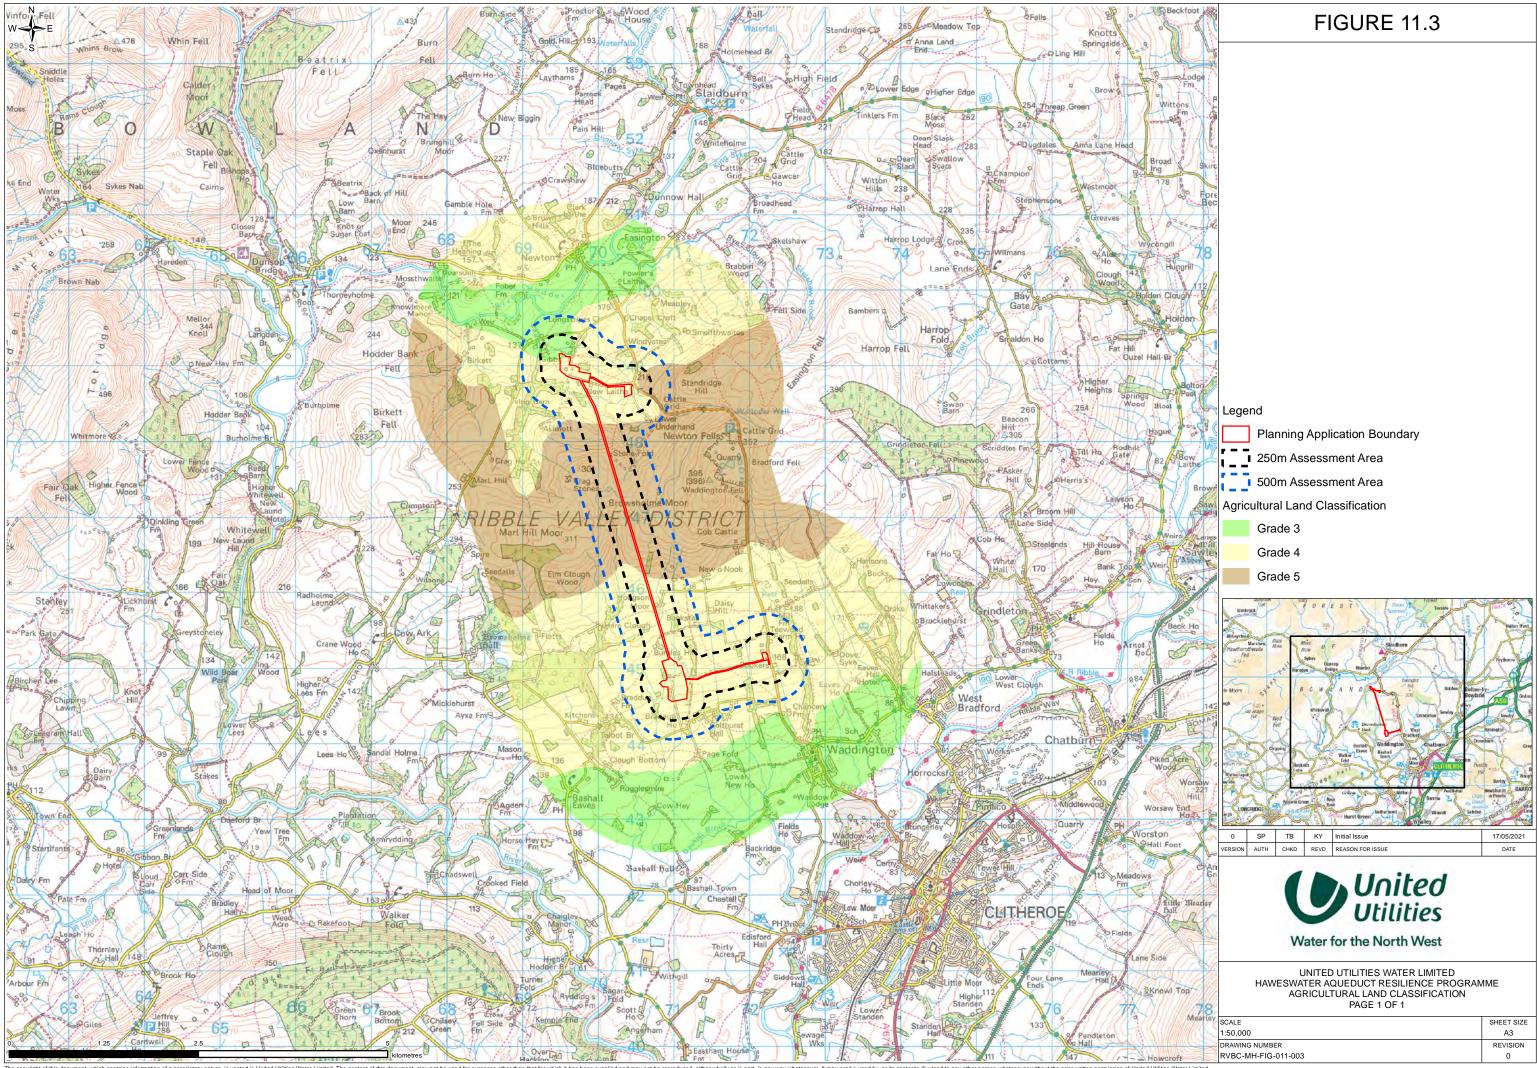

The copyright of this document, which contains information of a proprietary nature, is vested in United Utilities Water Limited. The content of this document may not be used for purposes other than that for which it has been supplied and may not be reproduced, either wholly or in part, in any way whatsoever. It may not be used by, or its contents divulged to any other person whatsoever without the prior written permission of United Utilities Water Limited. The content of this document may not be used for purposes other than that for which it has been supplied and may not be reproduced, either wholly or in part, in any way whatsoever. It may not be used by, or its contents divulged to any other person whatsoever without the prior written permission of United Utilities Water Limited. Copyright Acknowledgement: Use of Ordnance Survey map data sanctioned by the controller of H.M. Stationery Office. OS Licence Number 100019326. Crown copyright and database rights 2020 Ordnance Survey 0100031673. © Natural England copyright. Contains Ordnance Survey data © Crown copyright and database rights 2020.