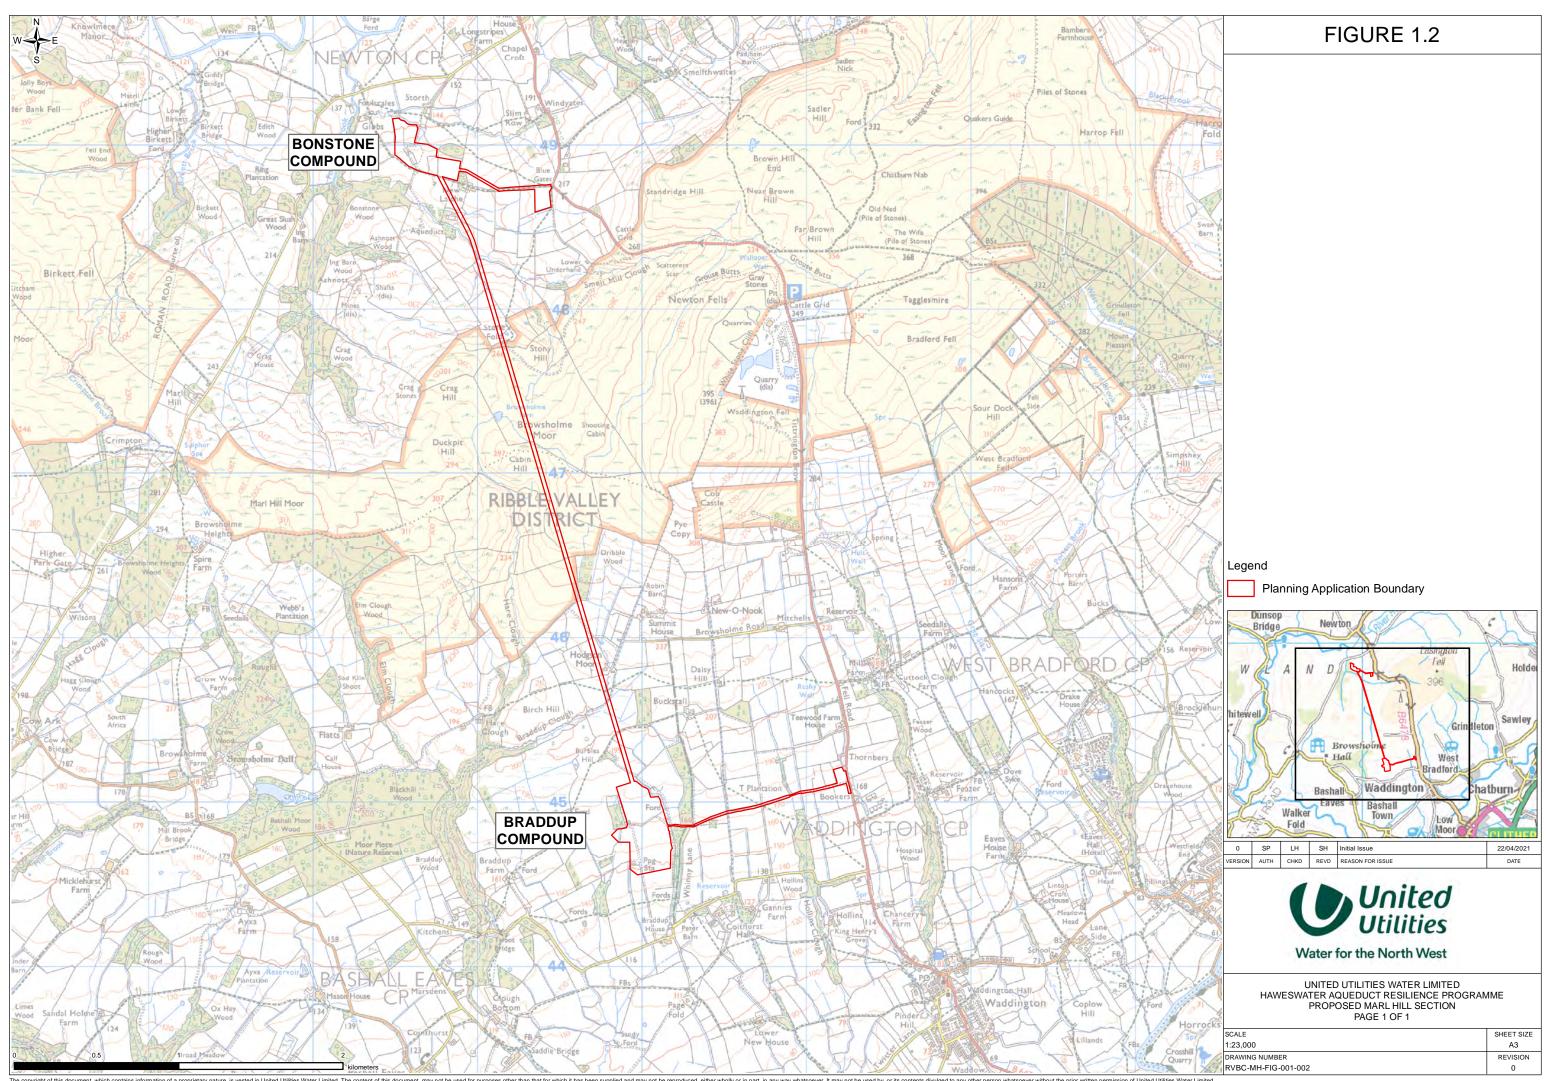

The copyright of this document, which contains information of a proprietary nature, is vested in United Utilities Water Limited. The content of this document may not be used for purposes other than that for which it has been supplied and may not be reproduced, either wholly or in part, in any way whatsoever. It may not be used by, or its contents divulged to any other person whatsoever without the prior written permission of United Utilities Water Limited. Copyright Acknowledgement: Use of Ordnance Survey map data sanctioned by the controller of H.M. Stationery Office. OS Licence Number 100019326. Crown copyright reserved. Unauthorised production infringes copyright. © Crown copyright and database rights 2020 Ordnance Survey 0100031673. Contains public sector information licensed under the Open Government Licence v3.0.