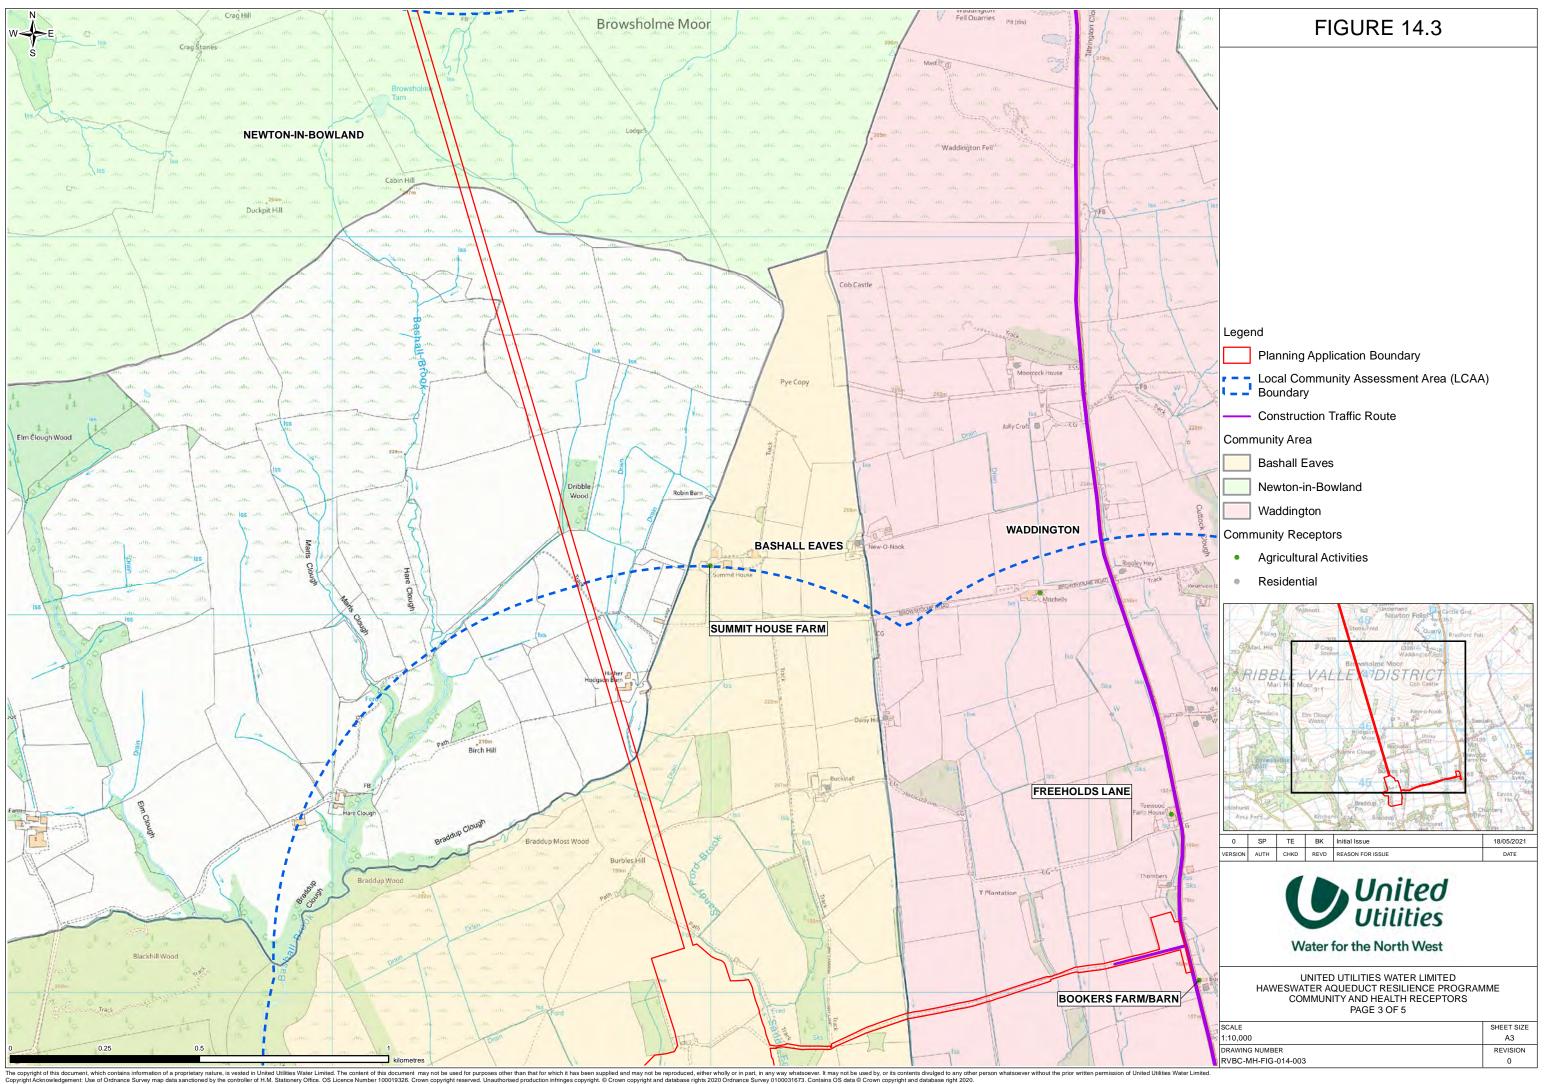

- Planning Application Boundary
- Local Community Assessment Area (LCAA) - - Boundary
- Construction Traffic Route

Community Area

- Newton-in-Bowland
- Waddington

Community Receptors

- Agricultural Activities
- Commercial Operations
- Residential

## Legend

Bucks

- Planning Application Boundary
- Local Community Assessment Area (LCAA)
  Boundary
- - Construction Traffic Route

Community Area

- Bashall Eaves
- Waddington

## Community Receptors

- Agricultural Activities
- Commercial Operations ۲
- Residential
- Social Infrastructure

| SCALE               | SHEET SIZE |
|---------------------|------------|
| <br>1:10,000        | A3         |
| DRAWING NUMBER      | REVISION   |
| RVBC-MH-FIG-014-003 | 0          |
|                     |            |