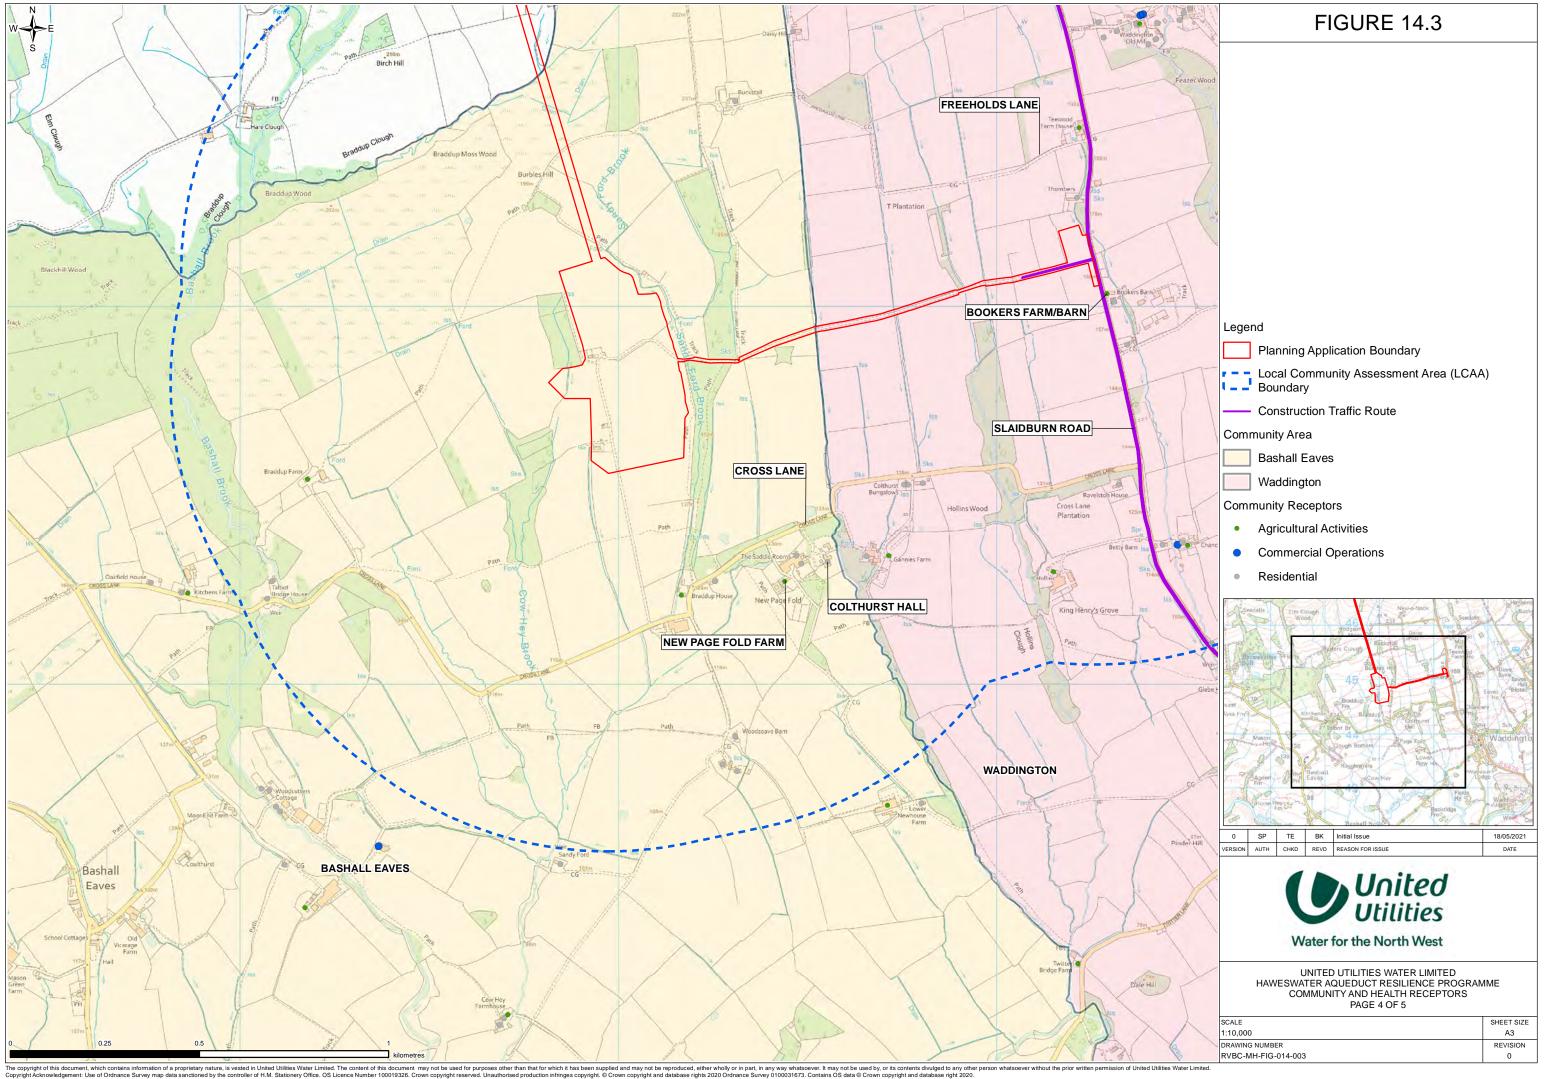

## Legend

Bucks

- Planning Application Boundary
- Local Community Assessment Area (LCAA)
  Boundary
- - Construction Traffic Route

Community Area

- Bashall Eaves
- Waddington

## Community Receptors

- Agricultural Activities
- Commercial Operations ۲
- Residential
- Social Infrastructure

| SCALE               | SHEET SIZE |
|---------------------|------------|
| <br>1:10,000        | A3         |
| DRAWING NUMBER      | REVISION   |
| RVBC-MH-FIG-014-003 | 0          |
|                     |            |