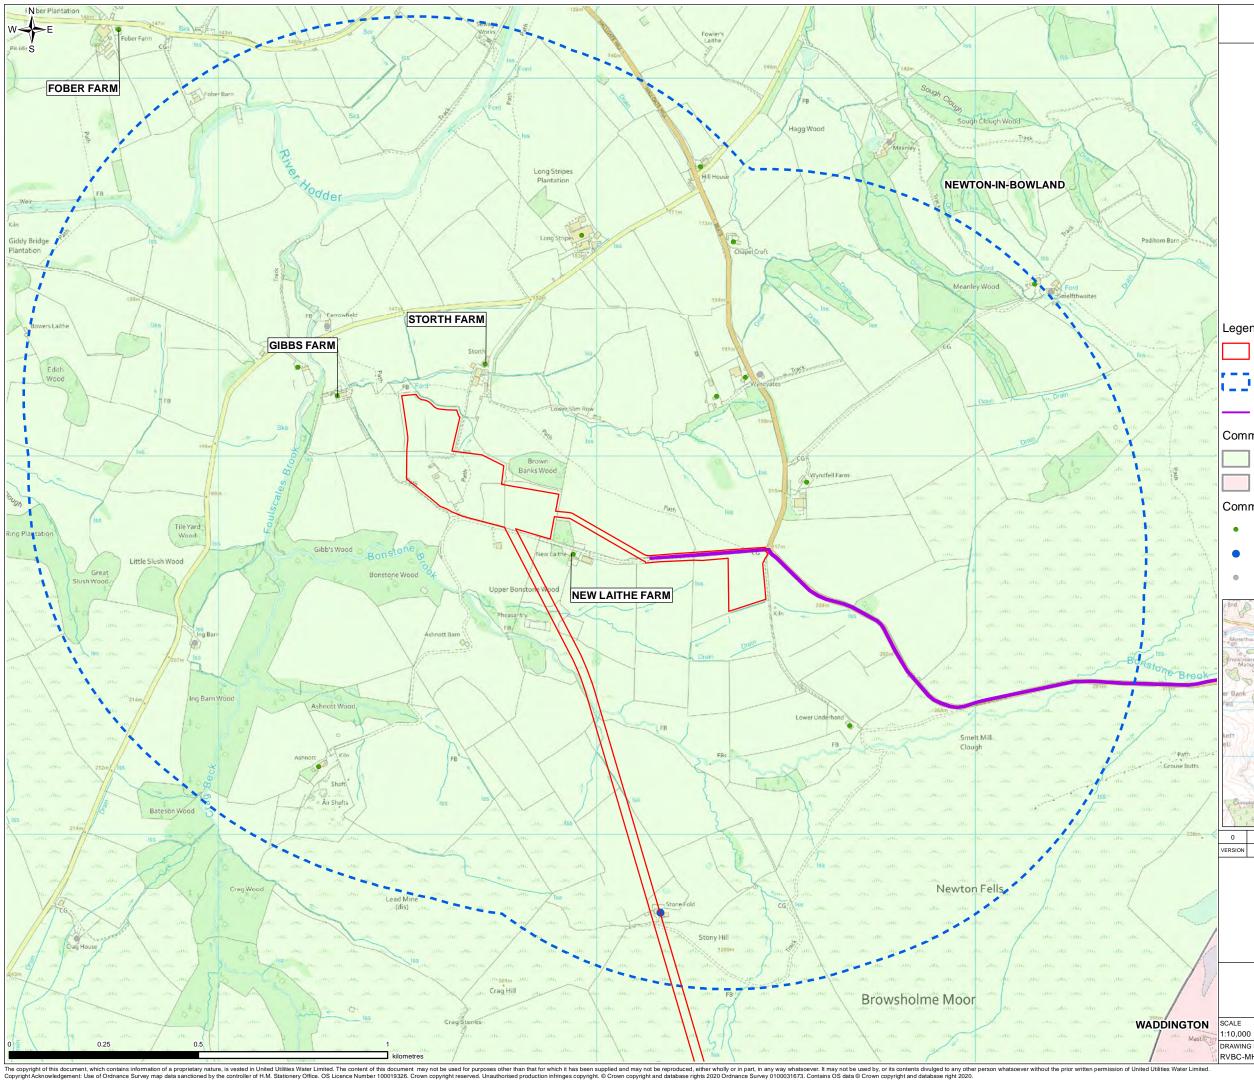

- Planning Application Boundary
- Local Community Assessment Area (LCAA) - - Boundary
- Construction Traffic Route

Community Area

- Newton-in-Bowland
- Waddington

Community Receptors

- Agricultural Activities
- Commercial Operations
- Residential

## Legend

Bucks

- Planning Application Boundary
- Local Community Assessment Area (LCAA)
  Boundary
- - Construction Traffic Route

Community Area

- Bashall Eaves
- Waddington

## Community Receptors

- Agricultural Activities
- Commercial Operations ۲
- Residential
- Social Infrastructure

| SCALE               | SHEET SIZE |
|---------------------|------------|
| <br>1:10,000        | A3         |
| DRAWING NUMBER      | REVISION   |
| RVBC-MH-FIG-014-003 | 0          |
|                     |            |