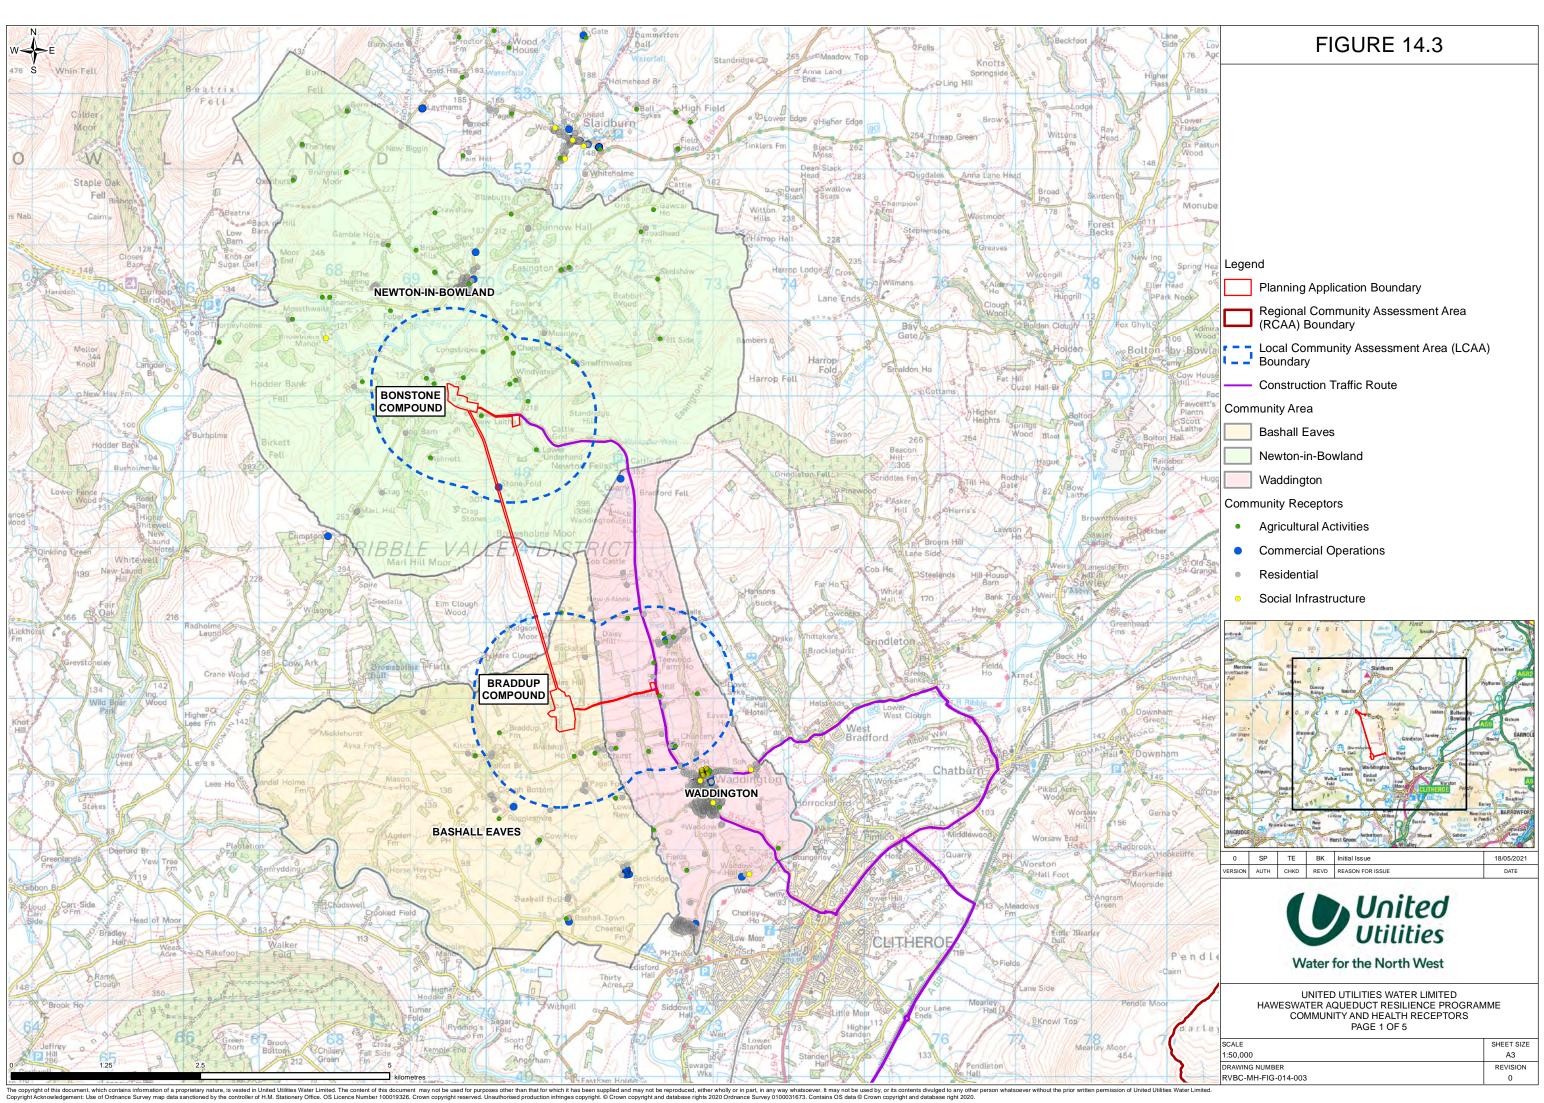

- Planning Application Boundary
- Local Community Assessment Area (LCAA) - - Boundary
- Construction Traffic Route

Community Area

- Newton-in-Bowland
- Waddington

Community Receptors

- Agricultural Activities
- Commercial Operations
- Residential

## Legend

Bucks

- Planning Application Boundary
- Local Community Assessment Area (LCAA)
  Boundary
- - Construction Traffic Route

Community Area

- Bashall Eaves
- Waddington

## Community Receptors

- Agricultural Activities
- Commercial Operations ۲
- Residential
- Social Infrastructure

| SCALE               | SHEET SIZE |
|---------------------|------------|
| <br>1:10,000        | A3         |
| DRAWING NUMBER      | REVISION   |
| RVBC-MH-FIG-014-003 | 0          |
|                     |            |