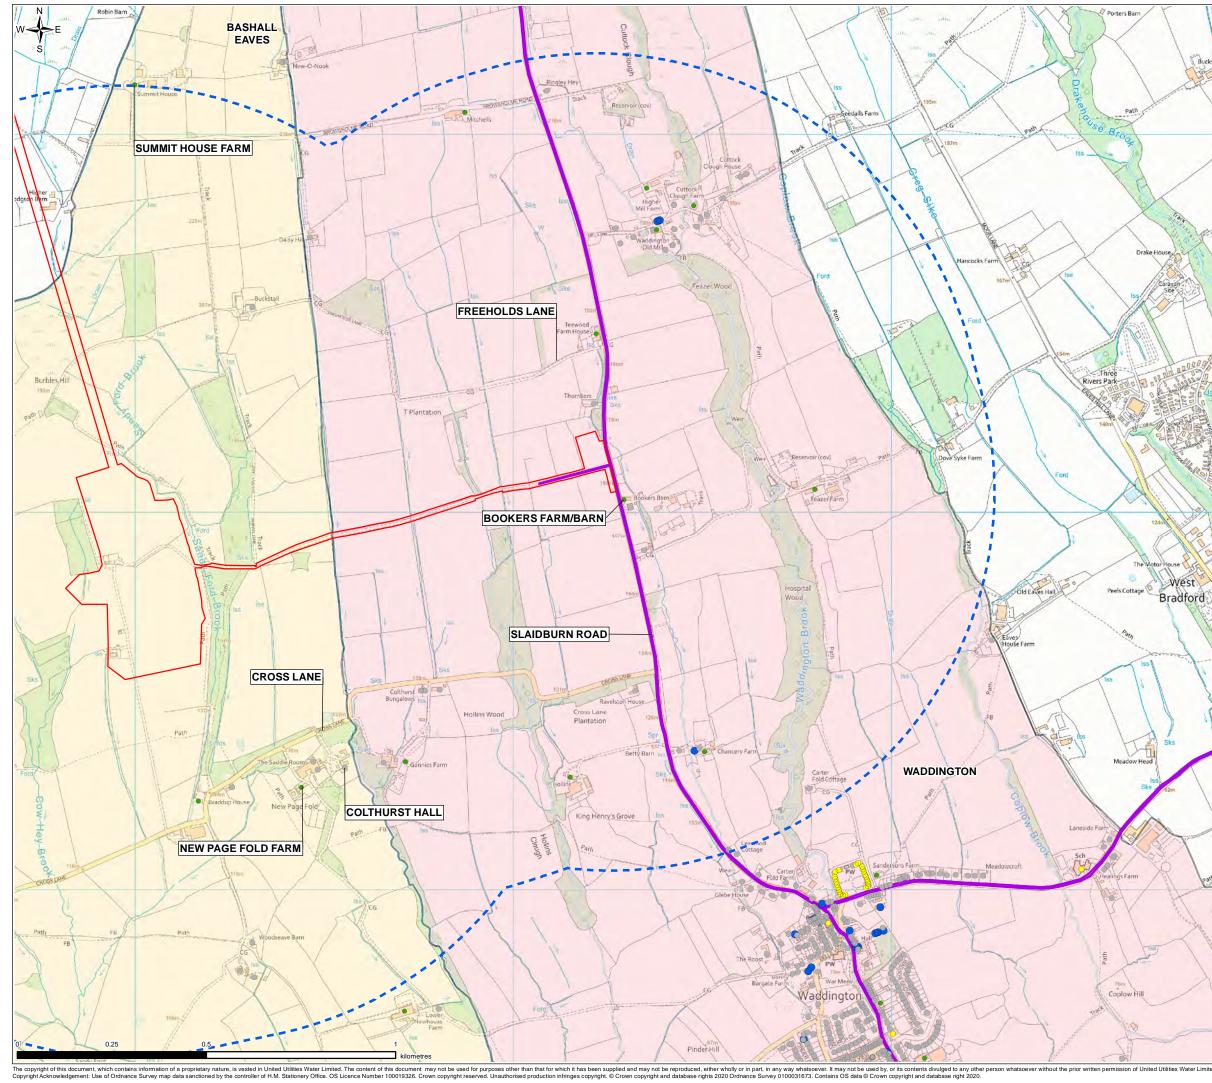

## Legend

Bucks

- Planning Application Boundary
- Local Community Assessment Area (LCAA)
  Boundary
- - Construction Traffic Route

Community Area

- Bashall Eaves
- Waddington

## Community Receptors

- Agricultural Activities
- Commercial Operations ۲
- Residential
- Social Infrastructure

| SCALE               | SHEET SIZE |
|---------------------|------------|
| <br>1:10,000        | A3         |
| DRAWING NUMBER      | REVISION   |
| RVBC-MH-FIG-014-003 | 0          |
|                     |            |