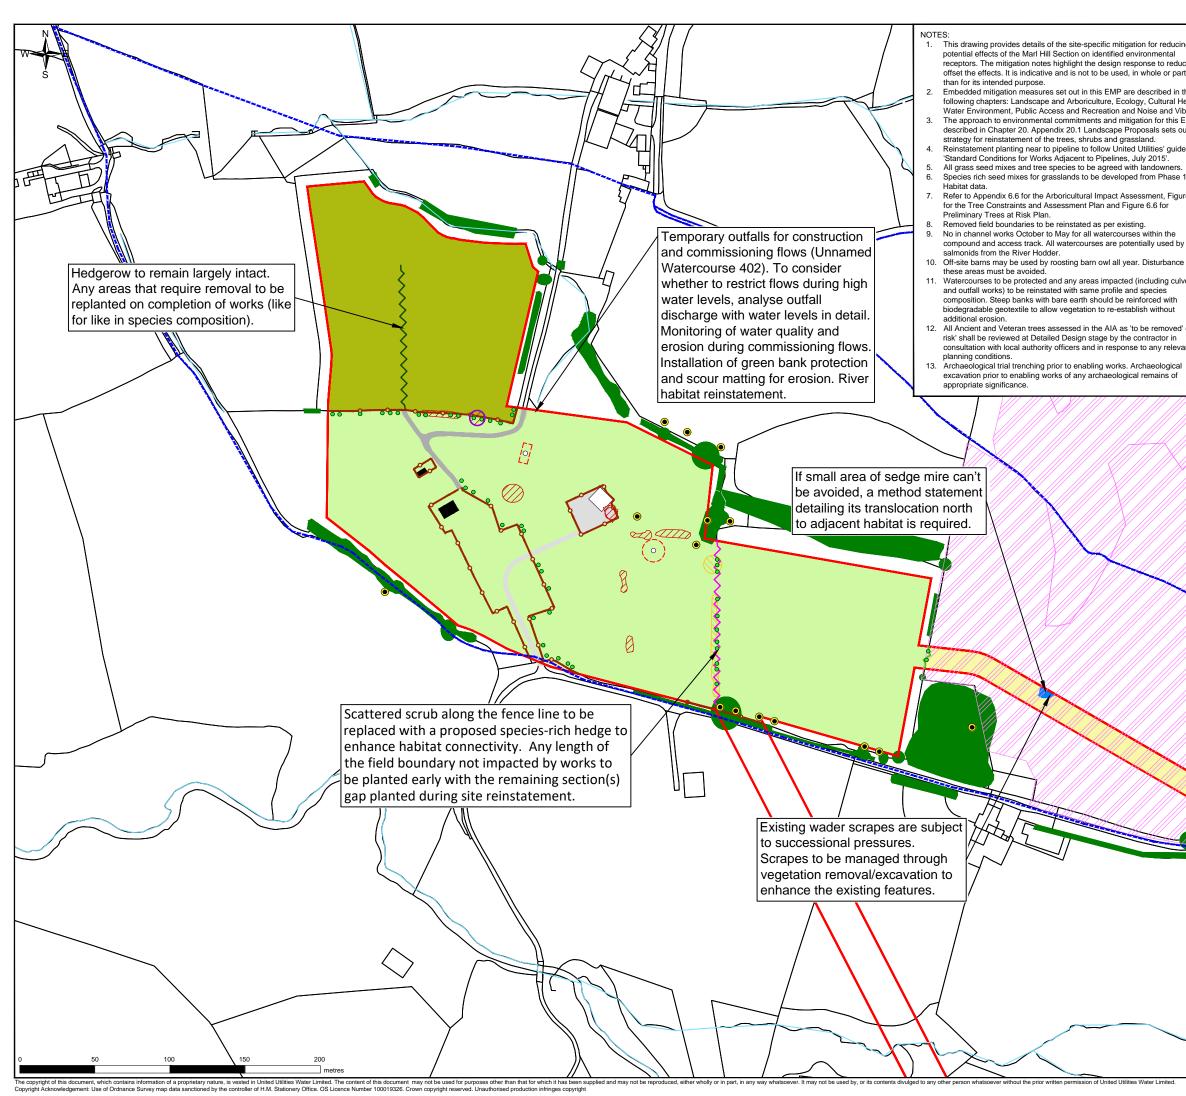

| ng the              |            | FIGURE 20.1                                                 |
|---------------------|------------|-------------------------------------------------------------|
| ice or<br>rt, other | Legend     |                                                             |
| the<br>leritage,    |            | Planning Application Boundary                               |
| bration.<br>ES is   |            | Existing watercourse (to be retained)                       |
| out the             |            | Existing standing water (to be retained)                    |
| elines              |            | Existing track / hardstanding (to be retained / reinstated) |
| 1                   |            | Existing PRoW (to be retained)                              |
| ire 6.5             |            | Existing building (to be retained)                          |
|                     |            | Existing vegetation (to be removed)                         |
| y                   |            | Existing vegetation (to be retained)                        |
| e of                |            | Existing grassland (to be retained)                         |
| verts               | $\sim$     | Existing hedgerow (to be retained)                          |
|                     |            | Existing vegetation (at risk of removal)                    |
| ' or 'at            |            | Existing GWDTE                                              |
| ant                 | Ο          | Existing veteran tree                                       |
|                     | ۲          | Bat roost potential tree                                    |
| /////               | •          | Proposed tree                                               |
|                     |            | Proposed reinstated grassland                               |
|                     |            | Proposed reinstated species rich grassland                  |
| /XX                 | ~~~~       | Proposed species rich hedgerow                              |
|                     | $\bigcirc$ | Proposed tunnel shafts / chambers                           |
|                     |            | Proposed above ground works                                 |
|                     |            | Proposed reinstated track / hardstanding                    |
|                     |            |                                                             |
|                     |            |                                                             |
|                     |            |                                                             |
|                     |            |                                                             |
|                     |            |                                                             |
|                     |            |                                                             |
|                     |            |                                                             |

| D0                                                                                                                    | JE                   | NF   | DB   | Final Issue      | 13/05/2021       |  |  |  |
|-----------------------------------------------------------------------------------------------------------------------|----------------------|------|------|------------------|------------------|--|--|--|
| VERSION                                                                                                               | AUTH                 | CHKD | REVD | REASON FOR ISSUE | DATE             |  |  |  |
| <b>United</b><br>Utilities<br>Water for the North West                                                                |                      |      |      |                  |                  |  |  |  |
| UNITED UTILITIES WATER LIMITED<br>HAWESWATER AQUEDUCT RESILIENCE PROGRAMME<br>ENVIRONMENTAL MASTERPLAN<br>PAGE 1 OF 4 |                      |      |      |                  |                  |  |  |  |
| SCALE<br>1: 2,500                                                                                                     | )                    |      |      |                  | SHEET SIZE<br>A3 |  |  |  |
|                                                                                                                       | g numbe<br>H-FIG-020 |      |      |                  | REVISION<br>D0   |  |  |  |