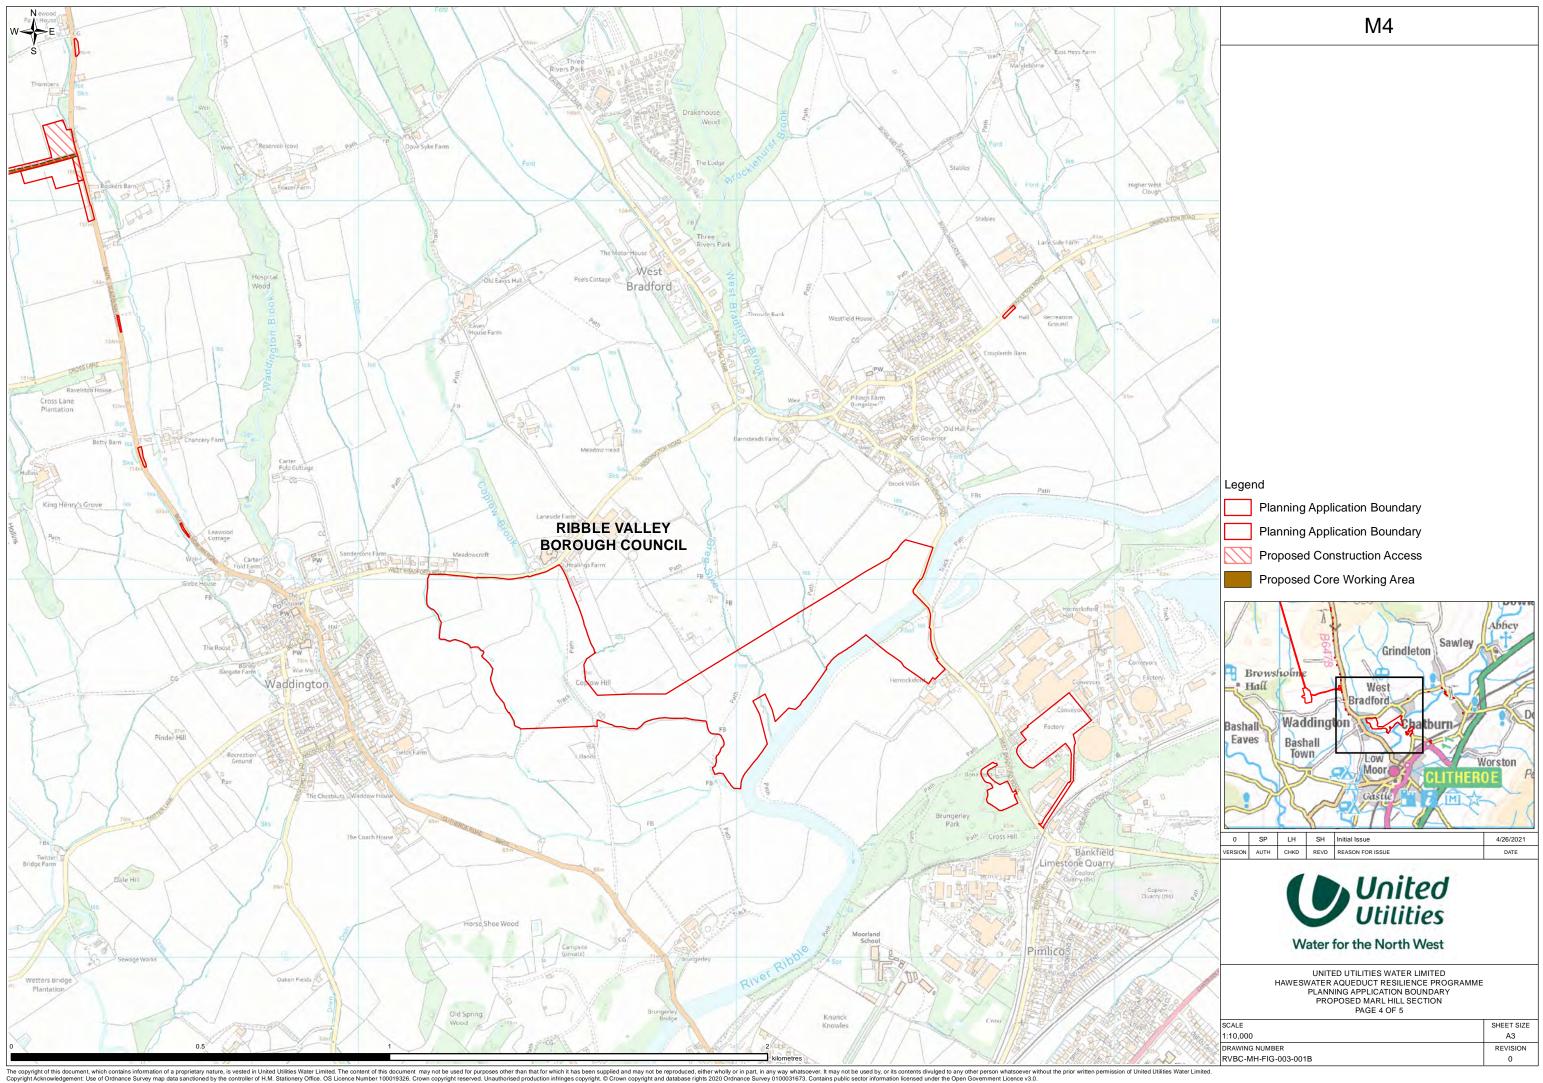

The copyright of this document, which contains information of a proprietary nature, is vested in United Utilities Water Limited. The content of this document may not be used for purposes other than that for which it has been supplied and may not be reproduced, either wholly or in part, in any way whatsoever. It may not be used by, or its contents divulged to any other person whatsoever without the prior written permission of United Utilities Water Limited. Copyright Acknowledgement: Use of Ordnance Survey map data sanctioned by the controller of H.M. Stationery Office. OS Licence Number 100019326. Crown copyright and database right 2020 Ordnance Survey 0100031673. Contains public sector information licensed under the Open Government Licence v3.0. Contains OS data © Crown Copyright and database right 2020 Ordnance Survey 0100031673. Contains public sector information licensed under the Open Government Licence v3.0. Contains OS data © Crown Copyright and database right 2020 Ordnance Survey 0100031673. Contains public sector information licensed under the Open Government Licence v3.0. Contains OS data © Crown Copyright and database right 2020 Ordnance Survey 0100031673. Contains public sector information licensed under the Open Government Licence v3.0. Contains OS data © Crown Copyright and database right 2020 Ordnance Survey 0100031673. Contains public sector information licensed under the Open Government Licence v3.0. Contains OS data © Crown Copyright and database right 2020 Ordnance Survey 0100031673. Contains public sector information licensed under the Open Government Licence v3.0. Contains of Survey 0100031673. Contains public sector information licensed under the Open Government Licence v3.0. Contains of Survey 0100031673. Contains public sector information licensed under the Open Government Licence v3.0. Contains public sector information licensed under the Open Government Varians of Survey 0100031673. Contains public sector information licensed under the Open Government Varians of Survey 0100031673. Cont

The copyright of this document, which contains information of a proprietary nature, is vested in United Utilities Water Limited. The content of this document may not be used for purposes other than that for which it has been supplied and may not be reproduced, either wholly or in part, in any way whatsoever. It may not be used by, or its contents divulged to any other person whatsoever without the prior written permission of United Utilities Water Limited. Copyright Acknowledgement: Use of Ordnance Survey map data sanctioned by the controller of H.M. Stationery Office. OS Licence Number 100019326. Crown copyright reserved. Unauthorised production infringes copyright and database rights 2020 Ordnance Survey 0100031673. Contains public sector information licensed under the Open Government Licence v3.0.