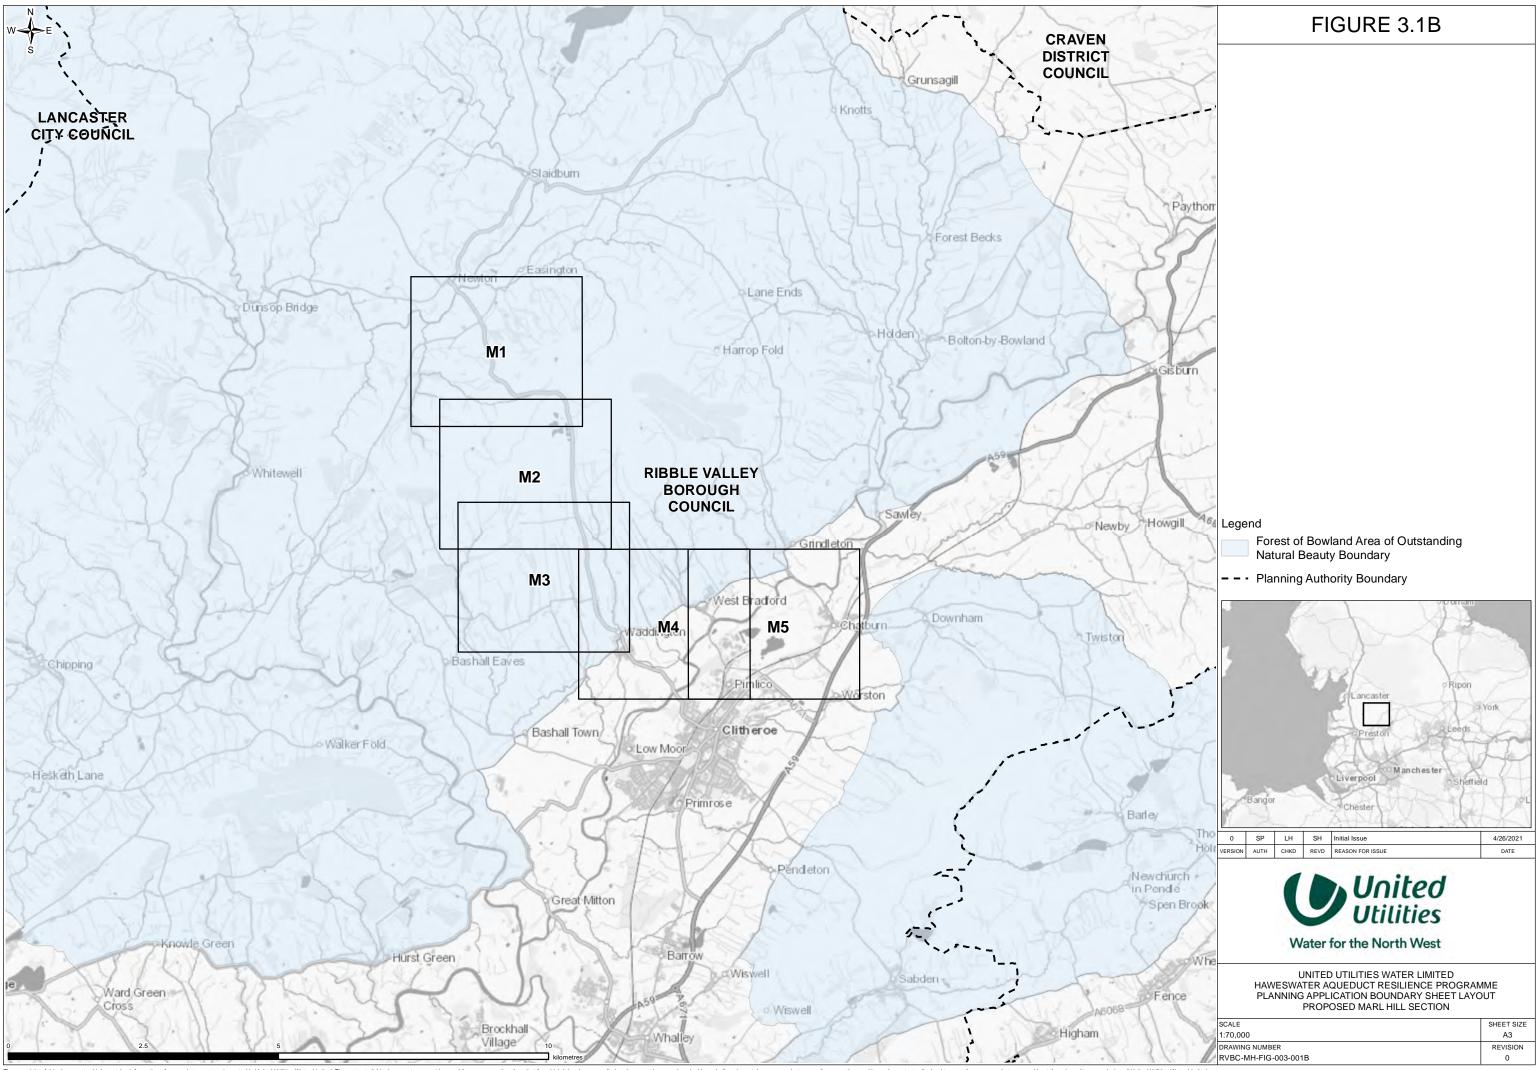

The copyright of this document, which contains information of a proprietary nature, is vested in United Utilities Water Limited. The content of this document may not be used for purposes other than that for which it has been supplied and may not be reproduced, either wholly or in part, in any way whatsoever. It may not be used by, or its contents divulged to any other person whatsoever without the prior written permission of United Utilities Water Limited. Copyright Acknowledgement: Use of Ordnance Survey map data sanctioned by the controller of H.M. Stationery Office. OS Licence Number 100019326. Crown copyright and database right 2020 Ordnance Survey 0100031673. Contains public sector information licensed under the Open Government Licence v3.0. Contains OS data © Crown Copyright and da