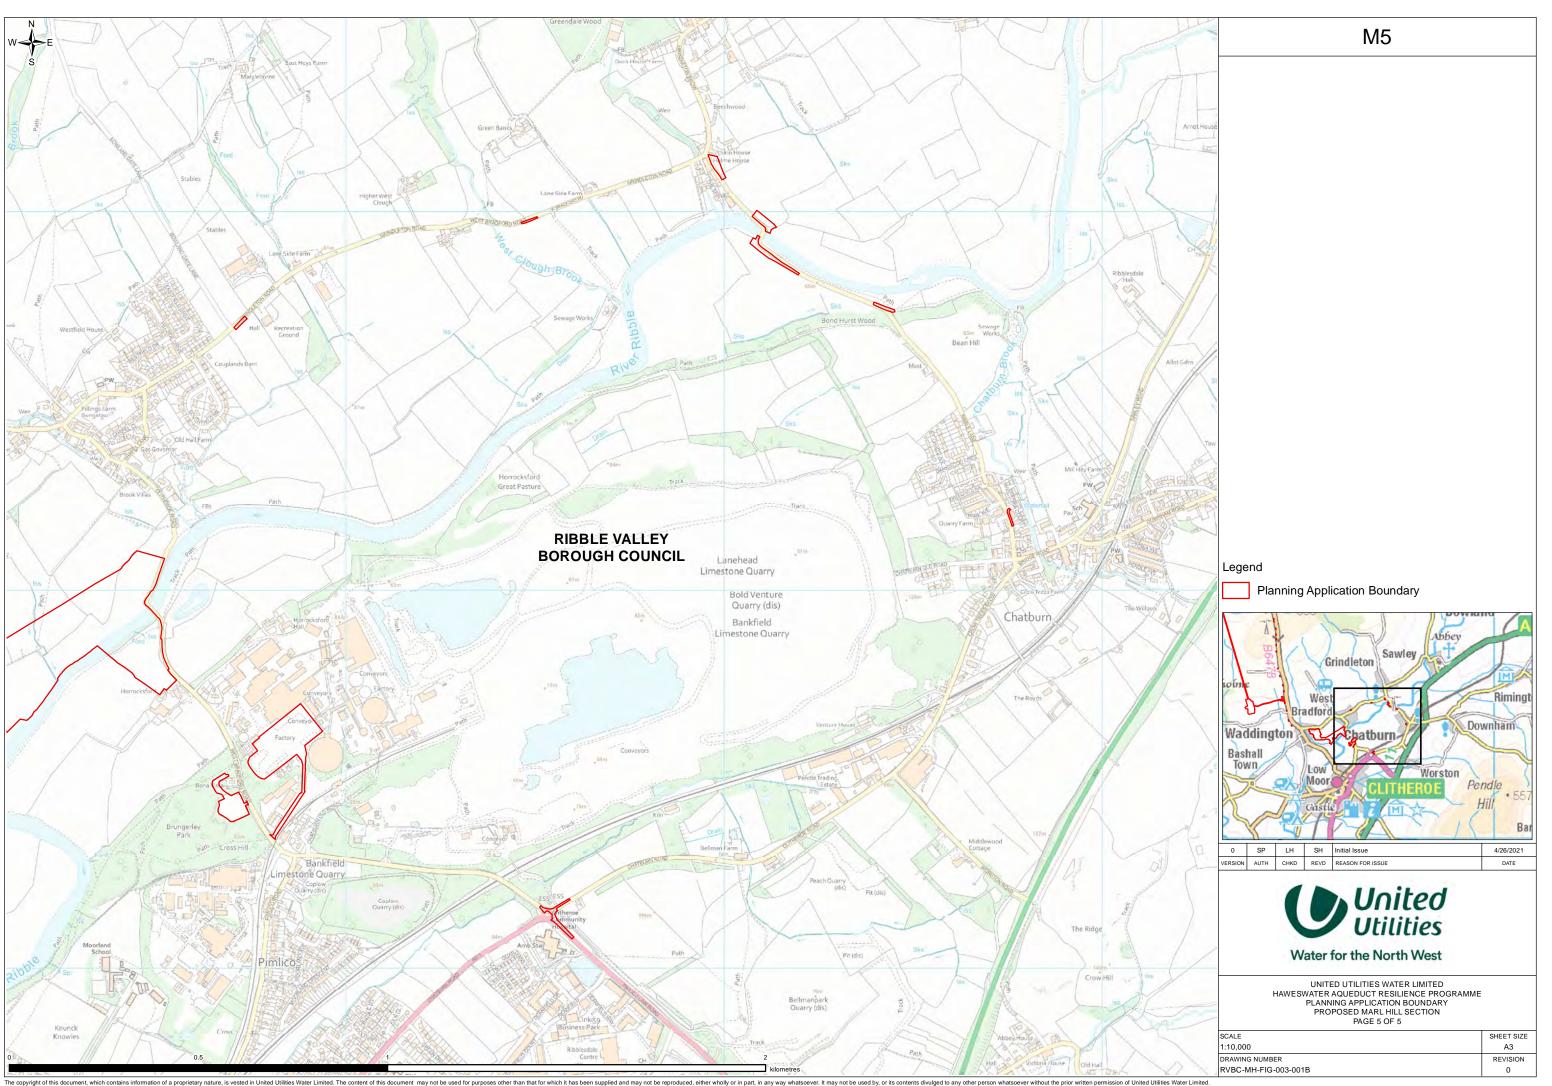

The copyright of this document, which contains information of a proprietary nature, is vested in United Utilities Water Limited. The content of this document may not be used for purposes other than that for which it has been supplied and may not be reproduced, either wholly or in part, in any way whatsoever. It may not be used by, or its contents divulged to any other person whatsoever without the prior written permission of United Utilities Water Limited. Copyright Acknowledgement: Use of Ordnance Survey map data sanctioned by the controller of H.M. Stationery Office. OS Licence Number 100019326. Crown copyright and database right 2020 Ordnance Survey 0100031673. Contains public sector information licensed under the Open Government Licence v3.0. Contains OS data © Crown Copyright and database right 2020 Ordnance Survey 0100031673. Contains public sector information licensed under the Open Government Licence v3.0. Contains OS data © Crown Copyright and database right 2020 Ordnance Survey 0100031673. Contains public sector information licensed under the Open Government Licence v3.0. Contains OS data © Crown Copyright and database right 2020 Ordnance Survey 0100031673. Contains public sector information licensed under the Open Government Licence v3.0. Contains OS data © Crown Copyright and database right 2020 Ordnance Survey 0100031673. Contains public sector information licensed under the Open Government Licence v3.0. Contains OS data © Crown Copyright and database right 2020 Ordnance Survey 0100031673. Contains public sector information licensed under the Open Government Licence v3.0. Contains of Survey 0100031673. Contains public sector information licensed under the Open Government Licence v3.0. Contains of Survey 0100031673. Contains public sector information licensed under the Open Government Licence v3.0. Contains public sector information licensed under the Open Government Varians of Survey 0100031673. Contains public sector information licensed under the Open Government Varians of Survey 0100031673. Cont

The copyright of this document, which contains information of a proprietary nature, is vested in United Utilities Water Limited. The content of this document may not be used for purposes other than that for which it has been supplied and may not be reproduced, either wholly or in part, in any way whatsoever. It may not be used by, or its contents divulged to any other person whatsoever without the prior written permission of United Utilities Water Limited. Copyright Acknowledgement: Use of Ordnance Survey map data sanctioned by the controller of H.M. Stationery Office. OS Licence Number 100019326. Crown copyright reserved. Unauthorised production infringes copyright and database rights 2020 Ordnance Survey 0100031673. Contains public sector information licensed under the Open Government Licence v3.0.