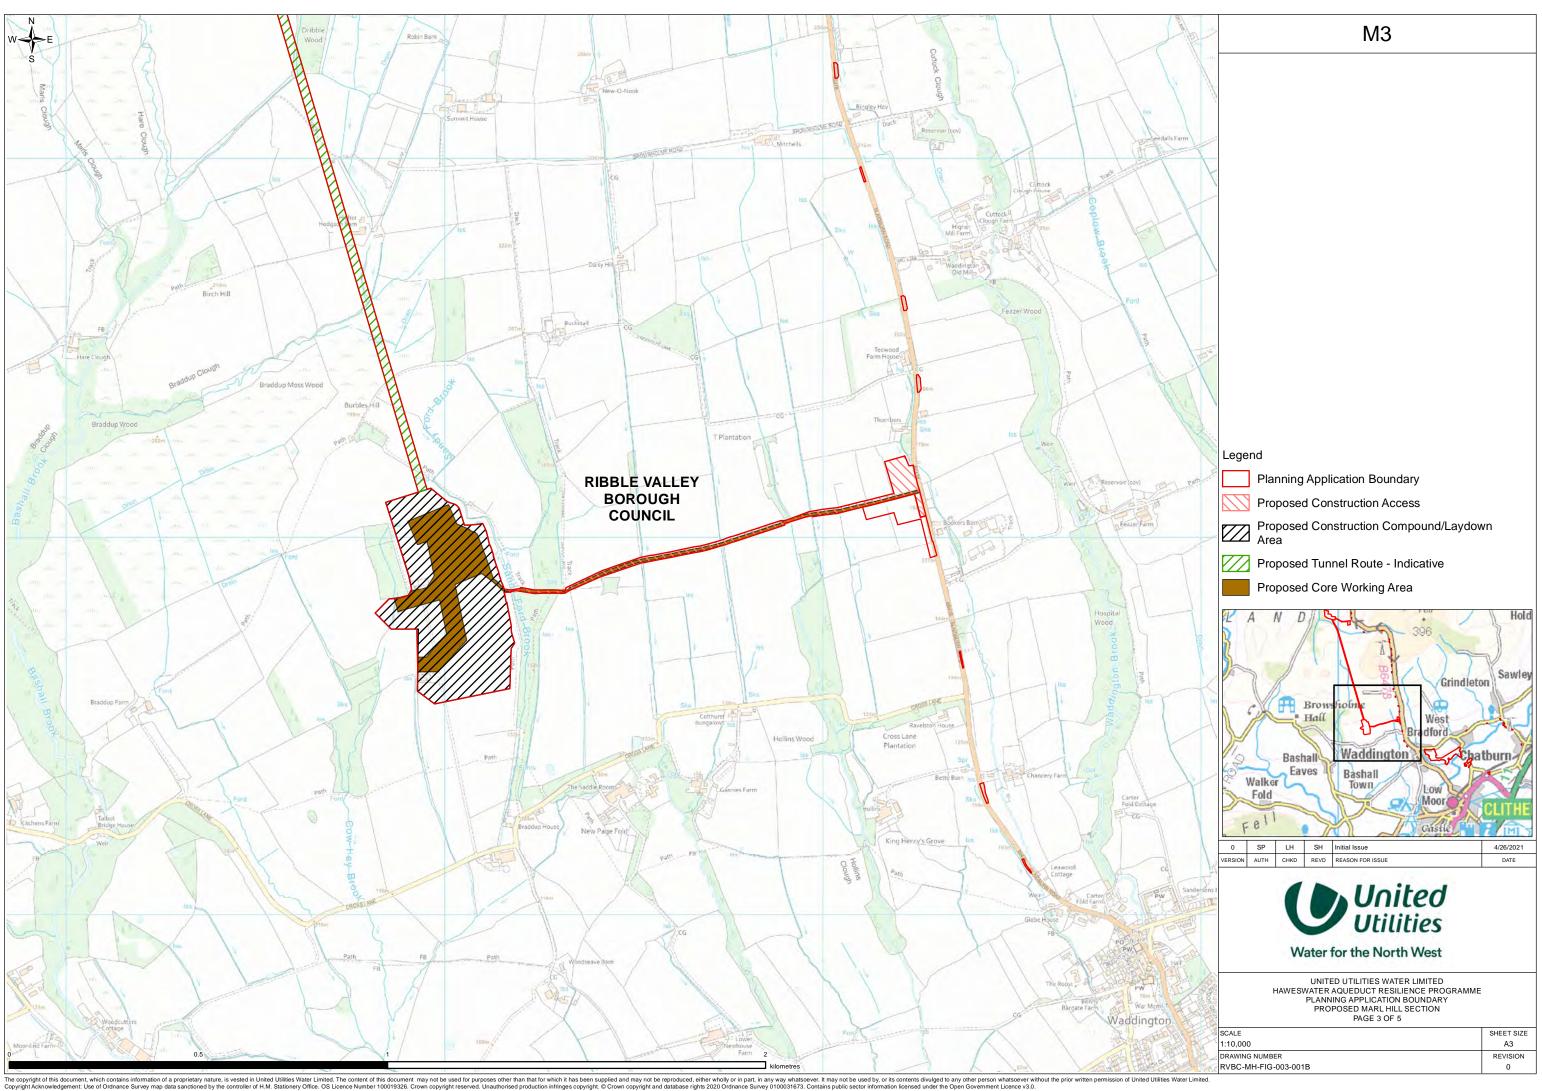

The copyright of this document, which contains information of a proprietary nature, is vested in United Utilities Water Limited. The content of this document may not be used for purposes other than that for which it has been supplied and may not be reproduced, either wholly or in part, in any way whatsoever. It may not be used by, or its contents divulged to any other person whatsoever without the prior written permission of United Utilities Water Limited. Copyright Acknowledgement: Use of Ordnance Survey map data sanctioned by the controller of H.M. Stationery Office. OS Licence Number 100019326. Crown copyright and database right 2020 Ordnance Survey 0100031673. Contains public sector information licensed under the Open Government Licence v3.0. Contains OS data © Crown Copyright and database right 2020 Ordnance Survey 0100031673. Contains public sector information licensed under the Open Government Licence v3.0. Contains OS data © Crown Copyright and database right 2020 Ordnance Survey 0100031673. Contains public sector information licensed under the Open Government Licence v3.0. Contains OS data © Crown Copyright and database right 2020 Ordnance Survey 0100031673. Contains public sector information licensed under the Open Government Licence v3.0. Contains OS data © Crown Copyright and database right 2020 Ordnance Survey 0100031673. Contains public sector information licensed under the Open Government Licence v3.0. Contains OS data © Crown Copyright and database right 2020 Ordnance Survey 0100031673. Contains public sector information licensed under the Open Government Licence v3.0. Contains of Survey 0100031673. Contains public sector information licensed under the Open Government Licence v3.0. Contains of Survey 0100031673. Contains public sector information licensed under the Open Government Licence v3.0. Contains public sector information licensed under the Open Government Varians of Survey 0100031673. Contains public sector information licensed under the Open Government Varians of Survey 0100031673. Cont

The copyright of this document, which contains information of a proprietary nature, is vested in United Utilities Water Limited. The content of this document may not be used for purposes other than that for which it has been supplied and may not be reproduced, either wholly or in part, in any way whatsoever. It may not be used by, or its contents divulged to any other person whatsoever without the prior written permission of United Utilities Water Limited. Copyright Acknowledgement: Use of Ordnance Survey map data sanctioned by the controller of H.M. Stationery Office. OS Licence Number 100019326. Crown copyright reserved. Unauthorised production infringes copyright and database rights 2020 Ordnance Survey 0100031673. Contains public sector information licensed under the Open Government Licence v3.0.