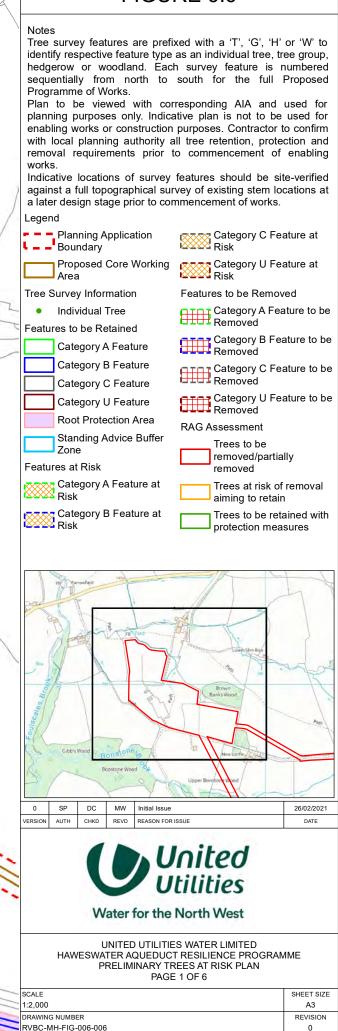

0

RVBC-MH-FIG-006-006

The copyright of this document, which contains information of a proprietary nature, is vested in United Utilities Water Limited. The content of this document may not be used for purposes other than that for which it has been supplied and may not be reproduced, either wholly or in part, in any way whatsoever. It may not be used by, or its contents divulged to any other person whatsoever without the prior written permission of United Utilities Water Limited. The content of this document may not be used for purposes other than that for which it has been supplied and may not be reproduced, either wholly or in part, in any way whatsoever. It may not be used by, or its contents divulged to any other person whatsoever without the prior written permission of United Utilities Water Limited. Copyright Acknowledgement: Use of Ordnance Survey and a ata sanctioned by the controller of H.M. Stationery Office. OS Licence Number 100019326. Crown copyright and database rights 2020 Ordnance Survey 0100031673. Contains public sector information licensed under the Open Government Licence v3.0. Natural England copyright. Contains Ordnance Survey of 100031673. Contains public sector information licensed under the Open Government Licence v3.0. Natural England copyright.