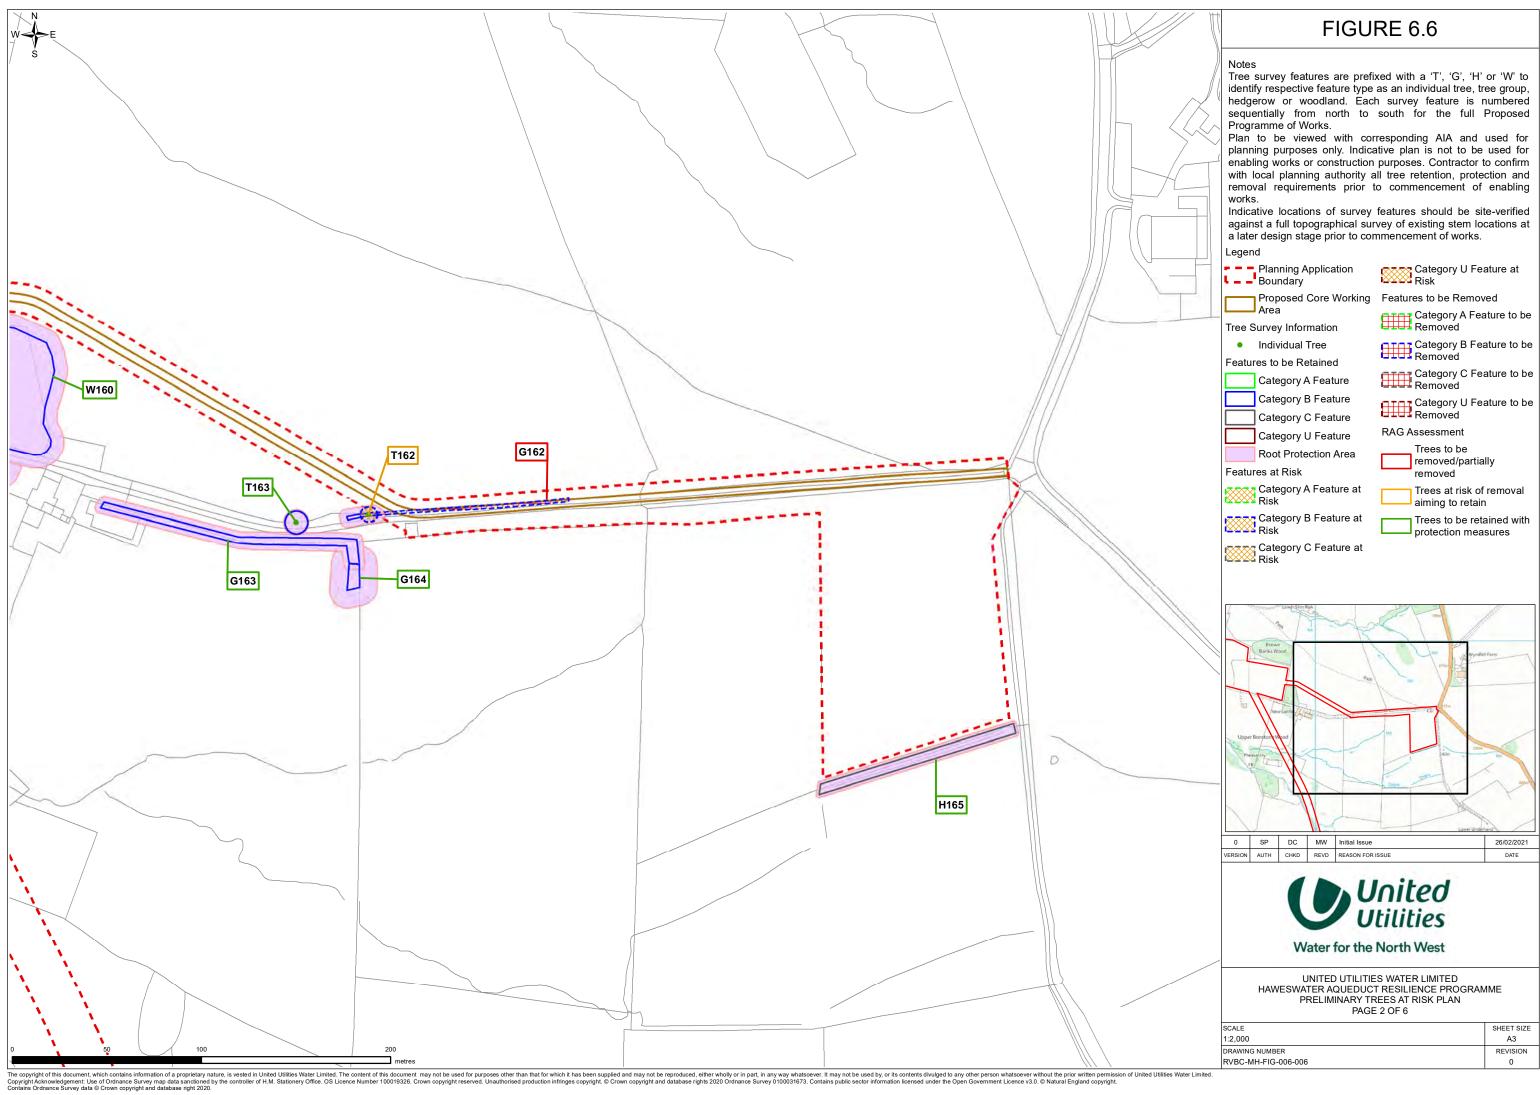

0

RVBC-MH-FIG-006-006

The copyright of this document, which contains information of a proprietary nature, is vested in United Utilities Water Limited. The content of this document may not be used for purposes other than that for which it has been supplied and may not be reproduced, either wholly or in part, in any way whatsoever. It may not be used by, or its contents divulged to any other person whatsoever without the prior written permission of United Utilities Water Limited. Copyright Accounted by the controller of H.M. Stationery Office. OS Licence Number 100019326. Crown copyright is contents divulged to any other person whatsoever without the point or prior written permission of United Utilities Water Limited. Contains Ordnance Survey data © Crown copyright and database rights 2020 Ordnance Survey 0100031673. Contains public sector information licensed under the Open Government Licence v3.0. © Natural England copyright. Contains Ordnance Survey 0100031673. Contains public sector information licensed under the Open Government Licence v3.0. © Natural England copyright.