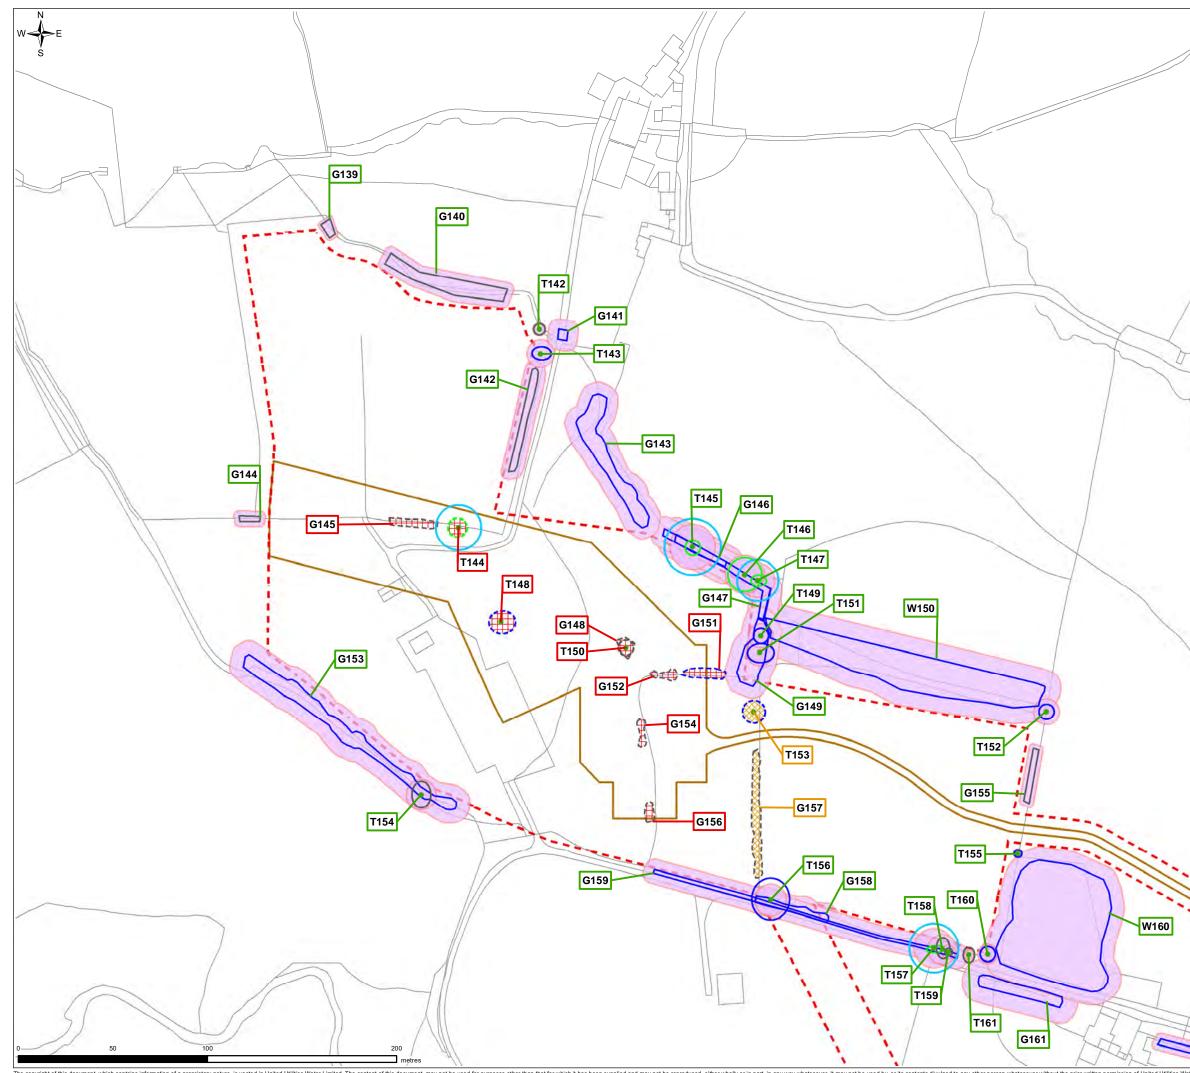

The copyright of this document, which contains information of a proprietary nature, is vested in United Utilities Water Limited. The content of this document may not be used for purposes other than that for which it has been supplied and may not be reproduced, either wholly or in part, in any way whatsoever. It may not be used by, or its contents divulged to any other person whatsoever without the prior written permission of United Utilities Water Limited. Copyright Acknowledgement: Use of Ordnance Survey map data sanctioned by the controller of H.M. Stationery Office. OS Licence Number 100019326. Crown copyright ad database rights 2020 Ordnance Survey 0100031673. Contains public sector information licensed under the Open Government Licence v3.0. © Natural England copyright. Contains Ordnance Survey 0100031673. Contains public sector information licensed under the Open Government Licence v3.0. © Natural England copyright.