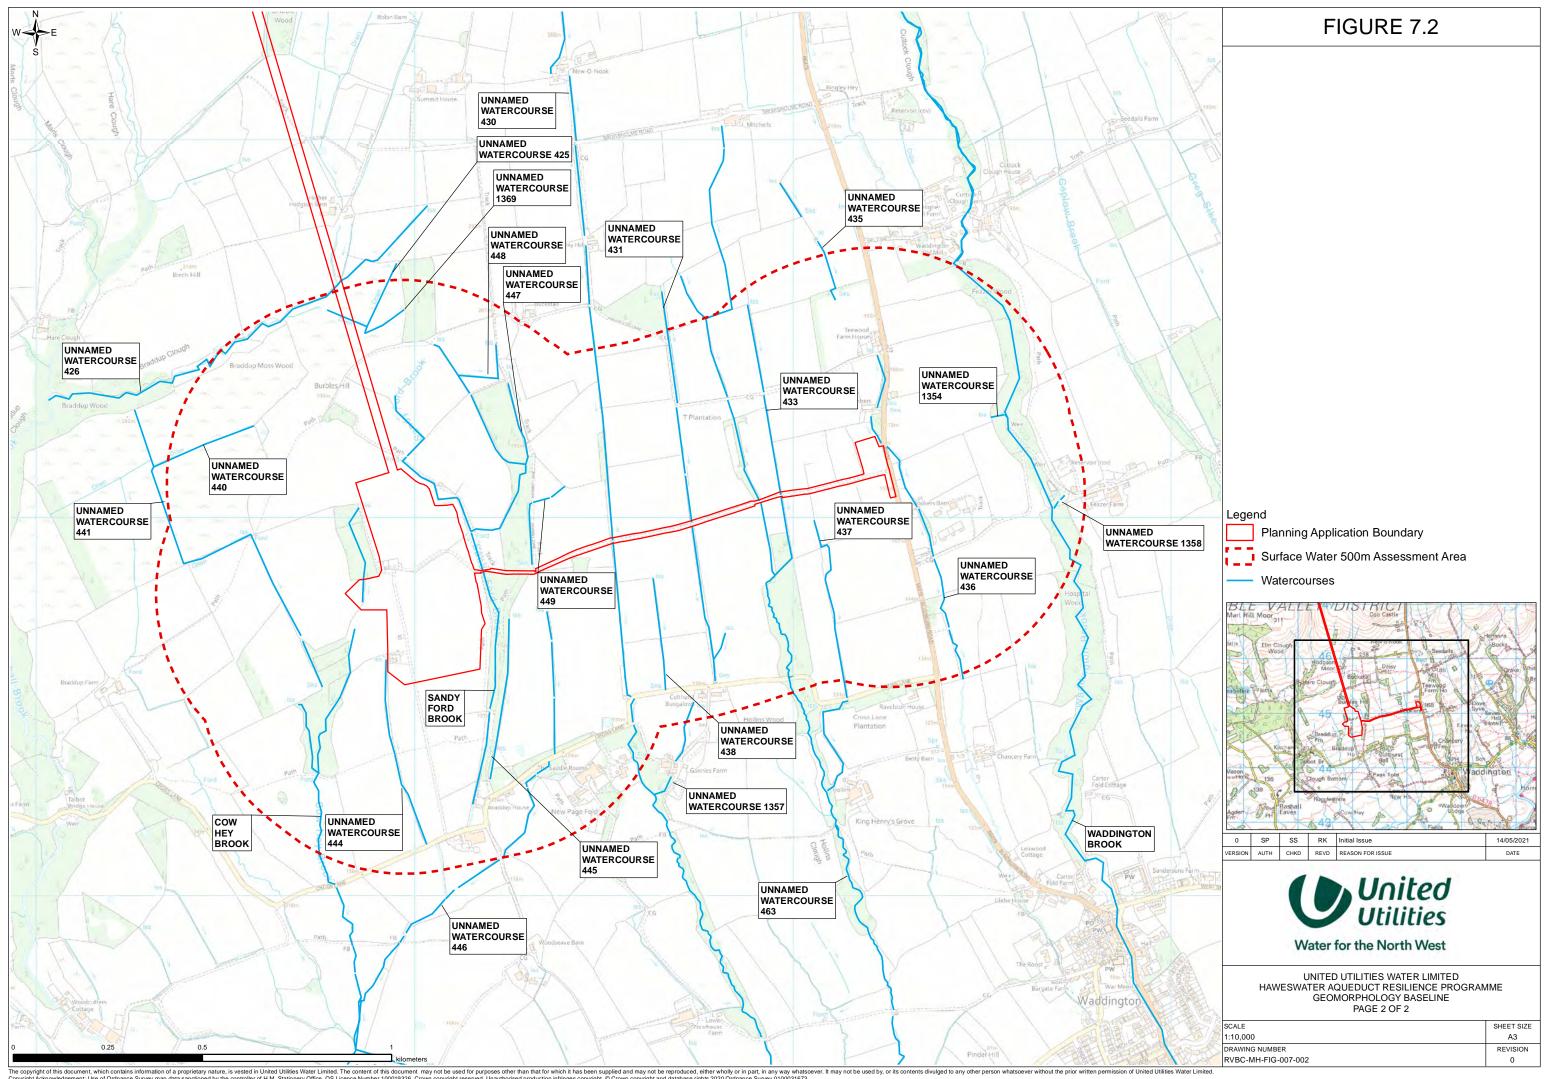

The copyright of this document, which contains inform Copyright Acknowledgement: Use of Ordnance Survey

**United** Utilities Water for the North West

UNITED UTILITIES WATER LIMITED HAWESWATER AQUEDUCT RESILIENCE PROGRAMME GEOMORPHOLOGY BASELINE PAGE 1 OF 2

| 1     |                     |            |
|-------|---------------------|------------|
|       | SCALE               | SHEET SIZE |
|       | 1:10,000            | A3         |
|       | DRAWING NUMBER      | REVISION   |
|       | RVBC-MH-FIG-007-002 | 0          |
| nitod |                     |            |