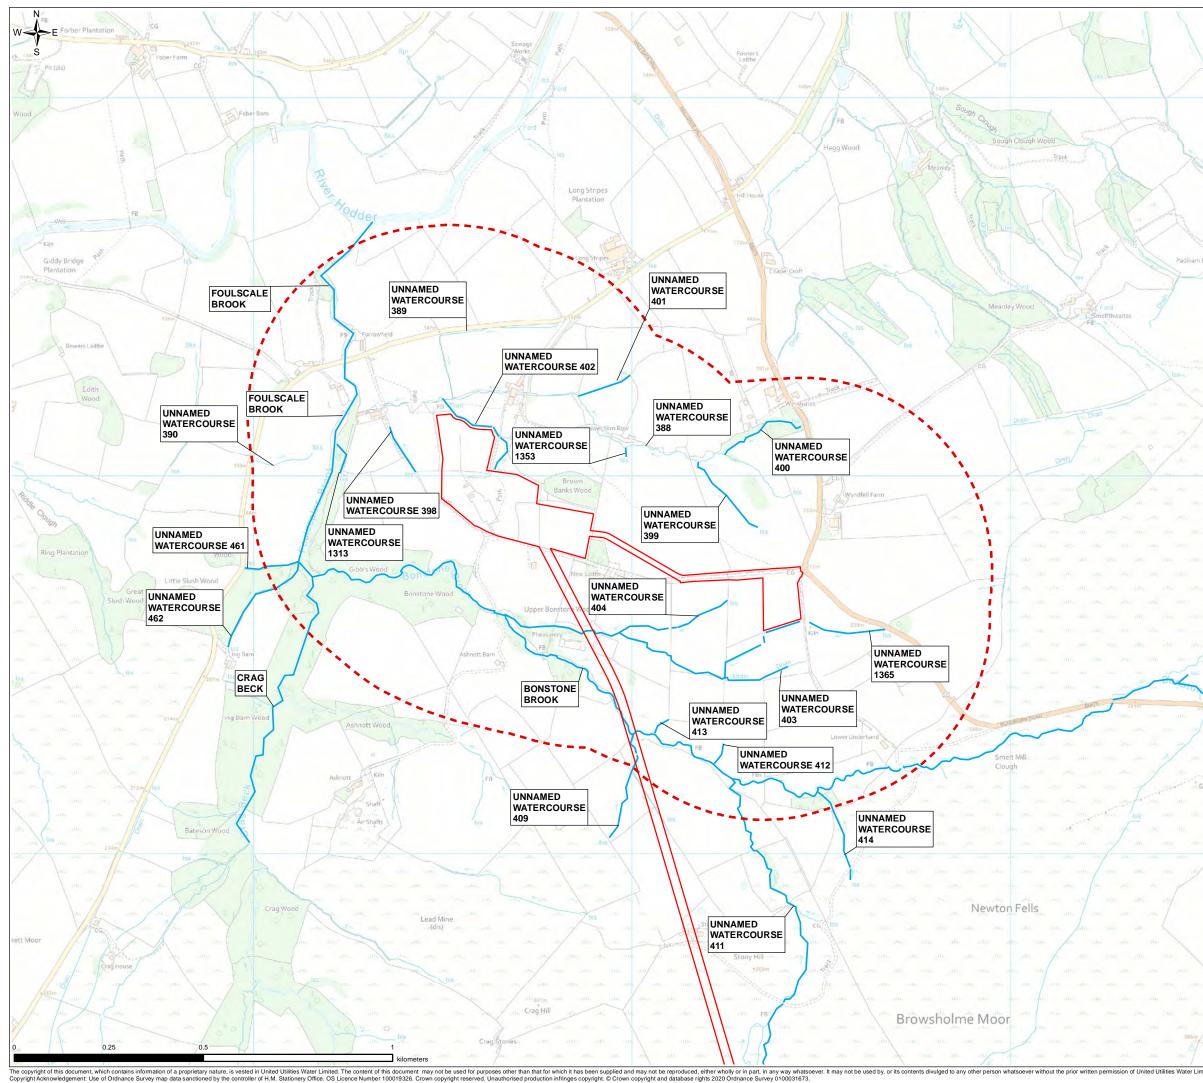

The copyright of this document, which contains inform Copyright Acknowledgement: Use of Ordnance Survey

**United** Utilities Water for the North West

UNITED UTILITIES WATER LIMITED HAWESWATER AQUEDUCT RESILIENCE PROGRAMME GEOMORPHOLOGY BASELINE PAGE 1 OF 2