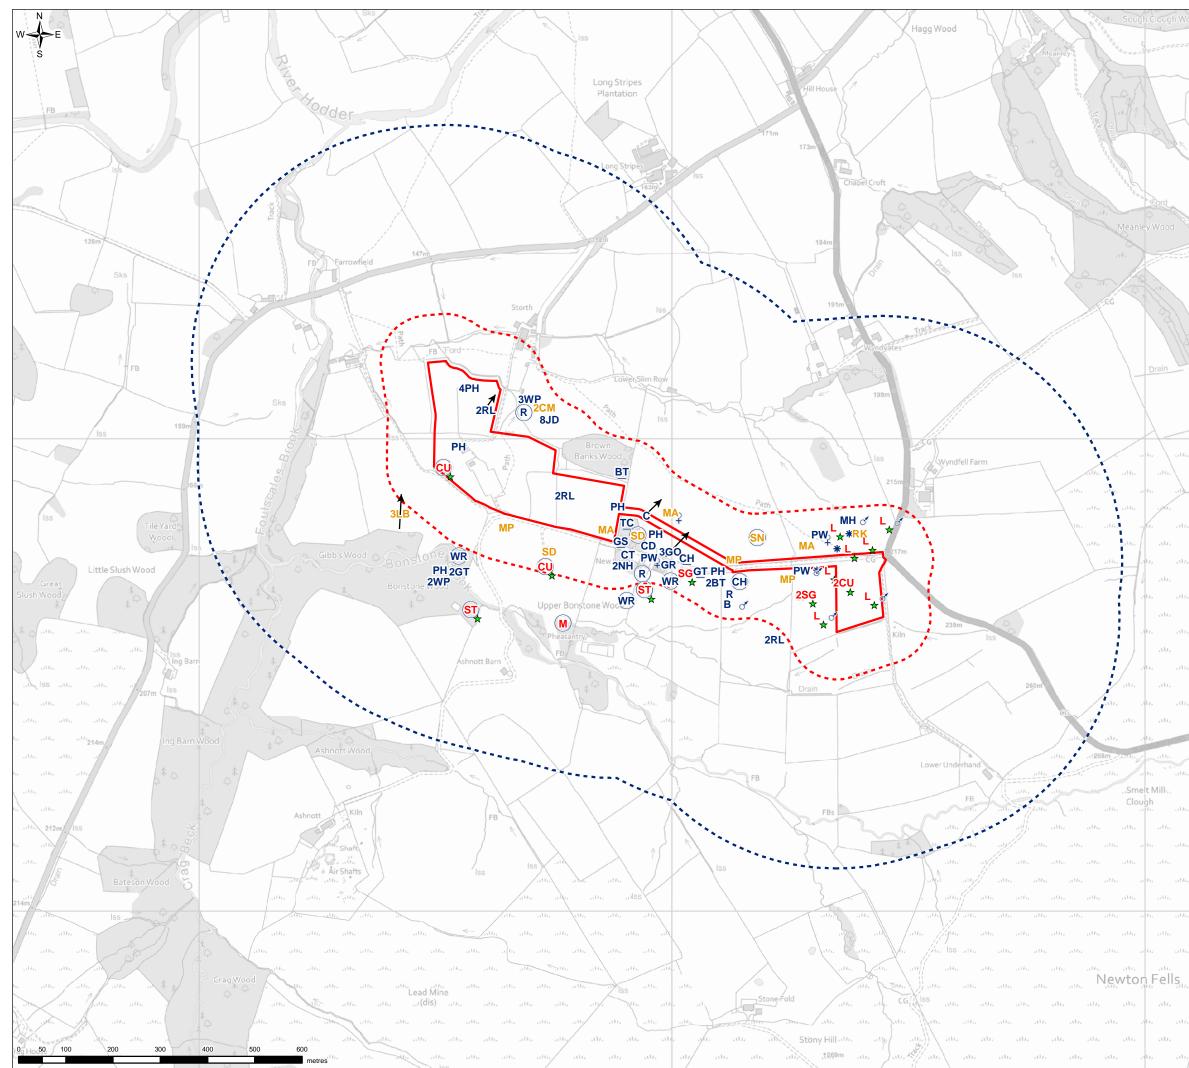

| *                | FIGURE 9A.11 |                                               |                       |             |                       |                    |  |  |
|------------------|--------------|-----------------------------------------------|-----------------------|-------------|-----------------------|--------------------|--|--|
|                  | Legend       |                                               |                       |             |                       |                    |  |  |
|                  | Logi         |                                               | nd location           | GR          | Greenfinc             | h                  |  |  |
| 2                |              |                                               | nd location -         | GS          | Great spo<br>woodpeck |                    |  |  |
|                  |              | -                                             |                       | GT          | Great tit             |                    |  |  |
| 2                | L.,          | - 500m bu                                     | nd location -<br>ffer | JD          | Jackdaw               |                    |  |  |
|                  | —            | ➤ Flight line                                 | 9                     | L           | Lapwing               |                    |  |  |
| $\smallsetminus$ | Prot         | ected Speci                                   | es                    | LB          | Lesser bla<br>gull    | ick-backed         |  |  |
| 1                | *            | Section 4                                     | 11 species            | М           | Mistle thru           | ısh                |  |  |
|                  | Spec         | ies Sex/Act                                   | ivity                 | MA          | Mallard               |                    |  |  |
|                  | -            | A bird ca                                     | lling                 | MH          | Moorhen               |                    |  |  |
|                  | С            | A bird in                                     | song                  | MP          | Meadow p              | oipit              |  |  |
|                  | *            |                                               | cupied with           | NH          | Nuthatch              |                    |  |  |
|                  | _            | eggs/bro                                      |                       | PH          | Pheasant              |                    |  |  |
|                  | 4            | A female                                      |                       | PW          | Pied wagt             | ail                |  |  |
| -                | ď            |                                               |                       | R           | Robin                 |                    |  |  |
| дbo              | -            | cies Codes                                    |                       | RK          | Redshank              |                    |  |  |
|                  | В            | Blackbird                                     |                       | RL          | Red-legge             | ed partridg        |  |  |
| ain/             | BT           | Blue tit                                      |                       | SD          | Stock dov             | е                  |  |  |
| der.             | C            | Carrion crov                                  |                       | SG          | Starling              |                    |  |  |
|                  | CD<br>CH     | Collared dov<br>Chaffinch                     | ve                    | SN          | Snipe                 |                    |  |  |
| <u></u>          | -            | Common gu                                     | .11                   | ST          | Song thru:            |                    |  |  |
|                  | CT           | Coal tit                                      | 111                   | TC          | Treecreep             |                    |  |  |
| alı,             | cu           | Curlew                                        |                       |             | Woodpige              | on                 |  |  |
| alı,             | GO           | Goldfinch                                     |                       | WR          | Wren                  |                    |  |  |
|                  | Note         |                                               |                       |             |                       |                    |  |  |
| м,               | Red          | Red Red List Species Amber Amber List Species |                       |             |                       |                    |  |  |
|                  | 3            | X                                             |                       | Pry         | 1 11                  | 2                  |  |  |
| лυ,              |              | E 4 -                                         | ~                     |             | 1                     |                    |  |  |
|                  | Hill         | 1=1                                           |                       |             | 64.12                 |                    |  |  |
| alı,             | -            | 331.                                          |                       |             | 1                     |                    |  |  |
| м,               | 1            | 17.                                           |                       | - 3         | 1                     |                    |  |  |
|                  |              | 1-4                                           |                       | - 1         |                       | S                  |  |  |
| ι.Uz,            |              |                                               |                       | 5           | 1                     | -                  |  |  |
|                  | rkett        | Fell                                          |                       |             |                       |                    |  |  |
| д÷р,             | í.           |                                               |                       | Stop        | N HILL                |                    |  |  |
| дь,              |              | Grag Hill Stony Hill                          |                       |             |                       |                    |  |  |
|                  |              |                                               |                       | Duckpit Bro | wsholme               |                    |  |  |
| лtь,             | 0<br>VERSION | MK AN                                         | LS Initial Issue      | ISSUE       |                       | 18/03/2021<br>DATE |  |  |
|                  | - LINGION    | CIRD                                          | ALTO INLAGUN FUR      |             |                       | DAIE               |  |  |