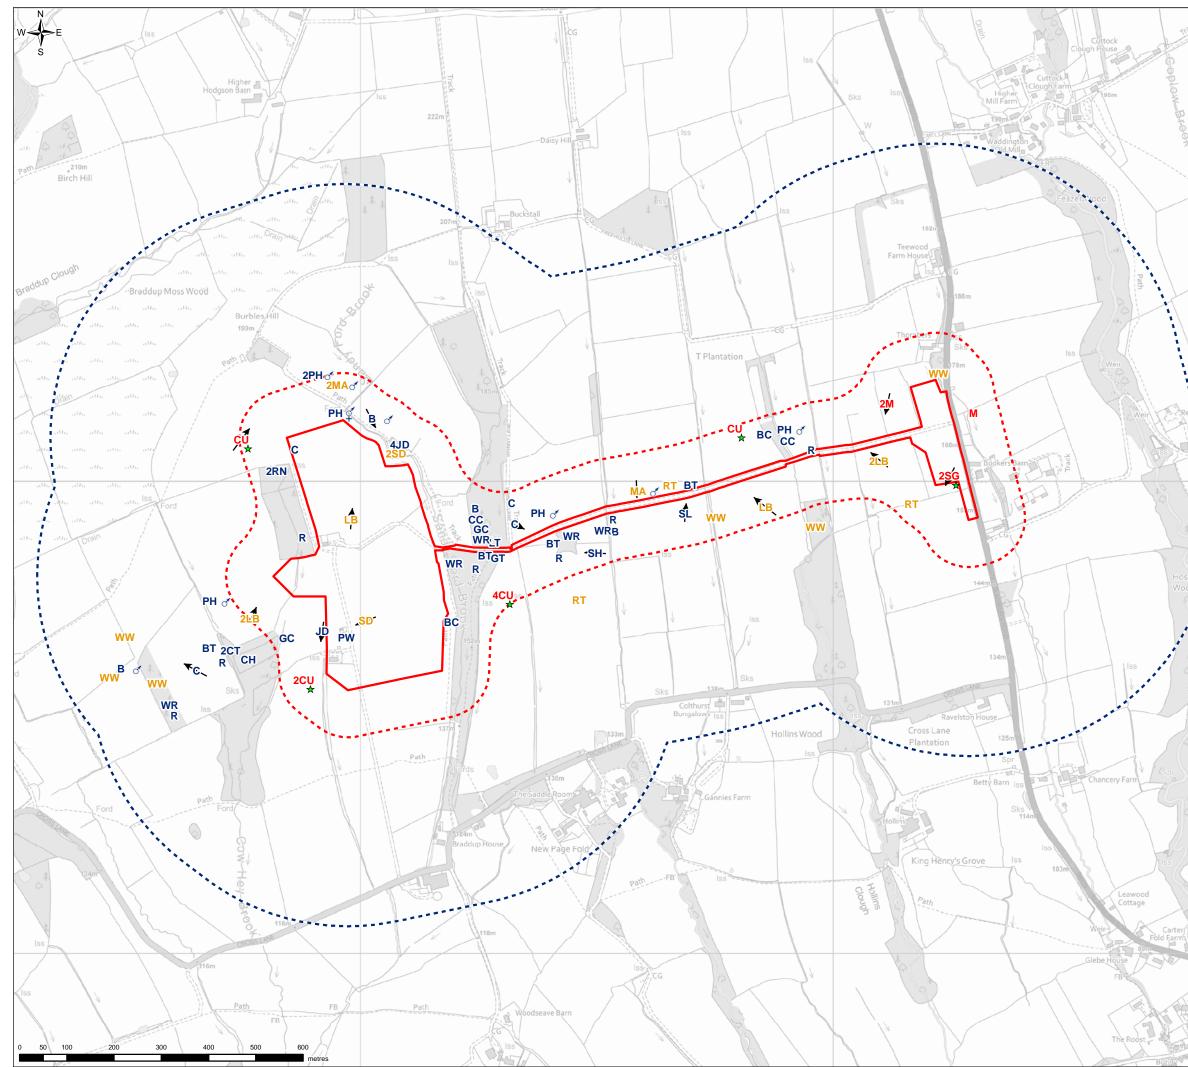

| *                | FIGURE 9A.11 |                                               |                       |             |                       |                    |  |  |
|------------------|--------------|-----------------------------------------------|-----------------------|-------------|-----------------------|--------------------|--|--|
|                  | Legend       |                                               |                       |             |                       |                    |  |  |
|                  | Logi         |                                               | nd location           | GR          | Greenfinc             | h                  |  |  |
| 2                |              |                                               | nd location -         | GS          | Great spo<br>woodpeck |                    |  |  |
|                  |              | -                                             |                       | GT          | Great tit             |                    |  |  |
| 2                | L.,          | - 500m bu                                     | nd location -<br>ffer | JD          | Jackdaw               |                    |  |  |
|                  | —            | ➤ Flight line                                 | 9                     | L           | Lapwing               |                    |  |  |
| $\smallsetminus$ | Prot         | ected Speci                                   | es                    | LB          | Lesser bla<br>gull    | ick-backed         |  |  |
| 1                | *            | Section 4                                     | 11 species            | М           | Mistle thru           | ısh                |  |  |
|                  | Spec         | ies Sex/Act                                   | ivity                 | MA          | Mallard               |                    |  |  |
|                  | -            | A bird ca                                     | lling                 | MH          | Moorhen               |                    |  |  |
|                  | С            | A bird in                                     | song                  | MP          | Meadow p              | oipit              |  |  |
|                  | *            |                                               | cupied with           | NH          | Nuthatch              |                    |  |  |
|                  | _            | eggs/bro                                      |                       | PH          | Pheasant              |                    |  |  |
|                  | 4            | A female                                      |                       | PW          | Pied wagt             | ail                |  |  |
| -                | ď            |                                               |                       | R           | Robin                 |                    |  |  |
| дbo              | -            | cies Codes                                    |                       | RK          | Redshank              |                    |  |  |
|                  | В            | Blackbird                                     |                       | RL          | Red-legge             | ed partridg        |  |  |
| ain/             | BT           | Blue tit                                      |                       | SD          | Stock dov             | е                  |  |  |
| der.             | C            | Carrion crov                                  |                       | SG          | Starling              |                    |  |  |
|                  | CD<br>CH     | Collared dov<br>Chaffinch                     | ve                    | SN          | Snipe                 |                    |  |  |
| <u></u>          | -            | Common gu                                     | .11                   | ST          | Song thru:            |                    |  |  |
|                  | CT           | Coal tit                                      | 111                   | TC          | Treecreep             |                    |  |  |
| alı,             | cu           | Curlew                                        |                       |             | Woodpige              | on                 |  |  |
| alı,             | GO           | Goldfinch                                     |                       | WR          | Wren                  |                    |  |  |
|                  | Note         |                                               |                       |             |                       |                    |  |  |
| м,               | Red          | Red Red List Species Amber Amber List Species |                       |             |                       |                    |  |  |
|                  | 3            | X                                             |                       | Pry         | 1 11                  | 2                  |  |  |
| лυ,              |              | E 4 -                                         | ~                     |             | 1                     |                    |  |  |
|                  | Hill         | 1=1                                           |                       |             | 64.12                 |                    |  |  |
| alı,             | -            | 331.                                          |                       |             | 1                     |                    |  |  |
| м,               | 1            | 17.                                           |                       | - 3         | 1                     |                    |  |  |
|                  |              | 1-4                                           |                       | - 1         |                       | S                  |  |  |
| ι.Uz,            |              |                                               |                       | 5           | 1                     | -                  |  |  |
|                  | rkett        | Fell                                          |                       |             |                       |                    |  |  |
| д÷р,             | í.           |                                               |                       | Stop        | N HILL                |                    |  |  |
| дь,              |              | Grag Hill Stony Hill                          |                       |             |                       |                    |  |  |
|                  |              |                                               |                       | Duckpit Bro | wsholme               |                    |  |  |
| лtь,             | 0<br>VERSION | MK AN                                         | LS Initial Issue      | ISSUE       |                       | 18/03/2021<br>DATE |  |  |
|                  | - LINGION    | CIRD                                          | ALTO INLAGUN FUR      |             |                       | DAIE               |  |  |