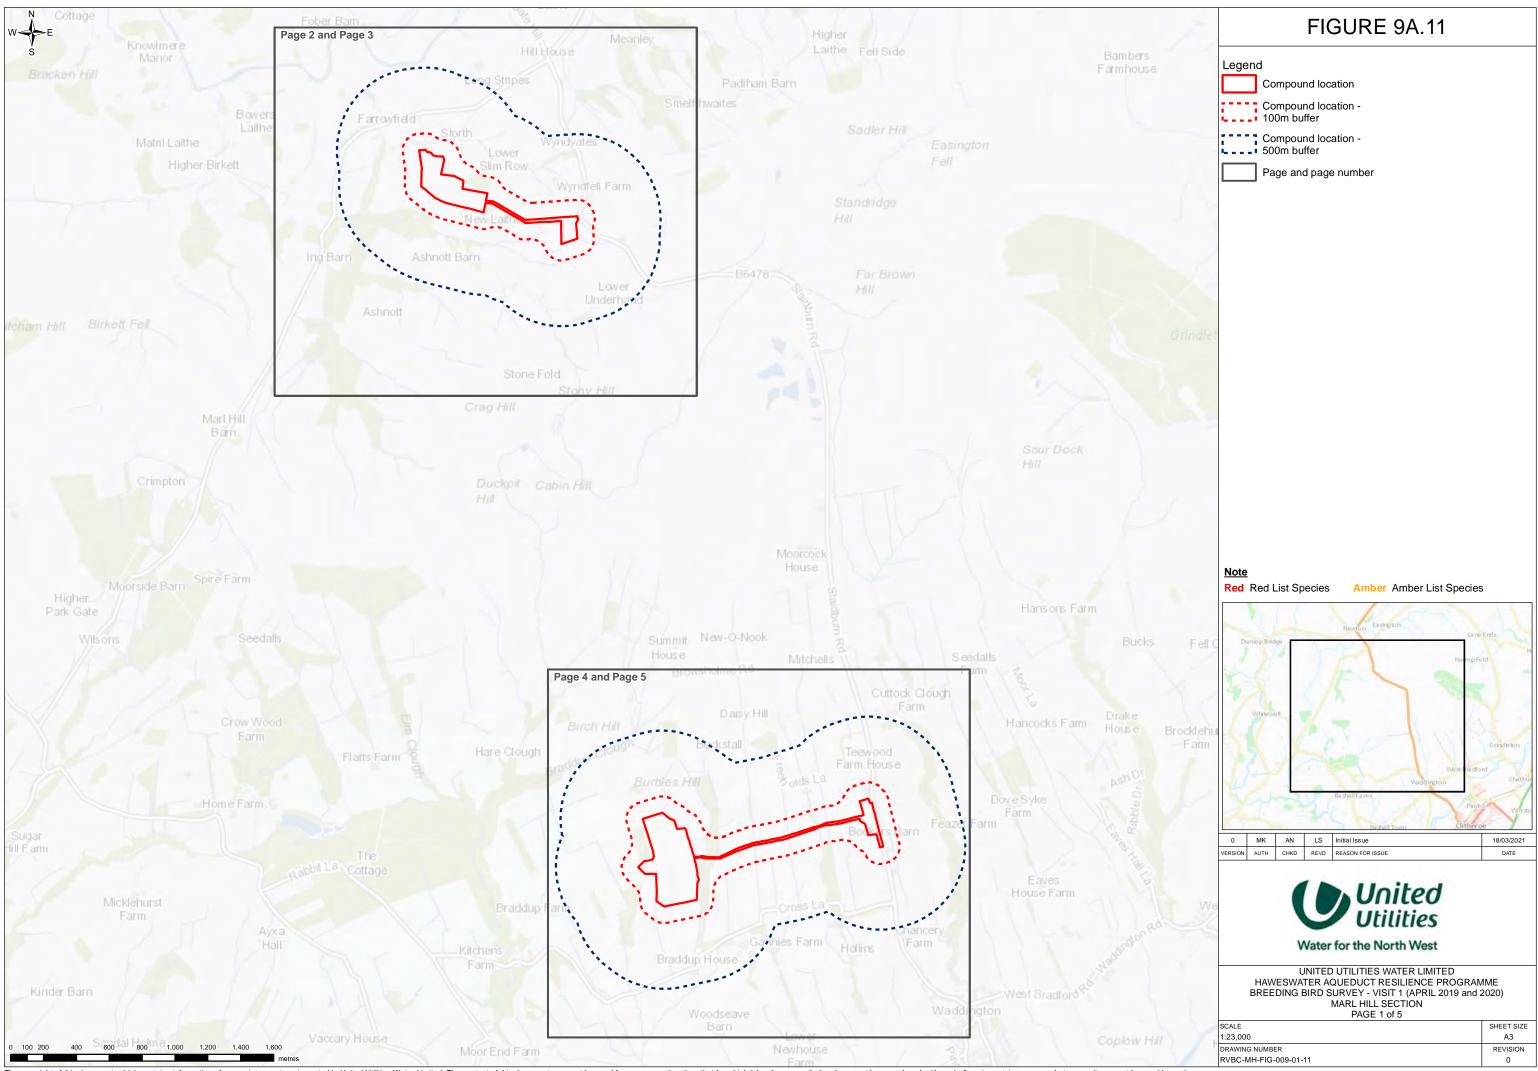

| *                | FIGURE 9A.11 |                                               |                       |             |                       |                    |  |  |
|------------------|--------------|-----------------------------------------------|-----------------------|-------------|-----------------------|--------------------|--|--|
|                  | Legend       |                                               |                       |             |                       |                    |  |  |
|                  | Logi         |                                               | nd location           | GR          | Greenfinc             | h                  |  |  |
| 2                |              |                                               | nd location -         | GS          | Great spo<br>woodpeck |                    |  |  |
|                  |              | -                                             |                       | GT          | Great tit             |                    |  |  |
| 2                | L.,          | - 500m bu                                     | nd location -<br>ffer | JD          | Jackdaw               |                    |  |  |
|                  | —            | ➤ Flight line                                 | 9                     | L           | Lapwing               |                    |  |  |
| $\smallsetminus$ | Prot         | ected Speci                                   | es                    | LB          | Lesser bla<br>gull    | ick-backed         |  |  |
| 1                | *            | Section 4                                     | 11 species            | М           | Mistle thru           | ısh                |  |  |
|                  | Spec         | ies Sex/Act                                   | ivity                 | MA          | Mallard               |                    |  |  |
|                  | -            | A bird ca                                     | lling                 | MH          | Moorhen               |                    |  |  |
|                  | С            | A bird in                                     | song                  | MP          | Meadow p              | oipit              |  |  |
|                  | *            |                                               | cupied with           | NH          | Nuthatch              |                    |  |  |
|                  | _            | eggs/bro                                      |                       | PH          | Pheasant              |                    |  |  |
|                  | 4            | A female                                      |                       | PW          | Pied wagt             | ail                |  |  |
| -                | ď            |                                               |                       | R           | Robin                 |                    |  |  |
| дbo              | -            | cies Codes                                    |                       | RK          | Redshank              |                    |  |  |
|                  | В            | Blackbird                                     |                       | RL          | Red-legge             | ed partridg        |  |  |
| ain/             | BT           | Blue tit                                      |                       | SD          | Stock dov             | е                  |  |  |
| der.             | C            | Carrion crov                                  |                       | SG          | Starling              |                    |  |  |
|                  | CD<br>CH     | Collared dov<br>Chaffinch                     | ve                    | SN          | Snipe                 |                    |  |  |
| <u></u>          | -            | Common gu                                     | .11                   | ST          | Song thru:            |                    |  |  |
|                  | CT           | Coal tit                                      | 111                   | TC          | Treecreep             |                    |  |  |
| alı,             | cu           | Curlew                                        |                       |             | Woodpige              | on                 |  |  |
| alı,             | GO           | Goldfinch                                     |                       | WR          | Wren                  |                    |  |  |
|                  | Note         |                                               |                       |             |                       |                    |  |  |
| м,               | Red          | Red Red List Species Amber Amber List Species |                       |             |                       |                    |  |  |
|                  | 3            | X                                             |                       | Pry         | 1 11                  | 2                  |  |  |
| лυ,              |              | E 4 -                                         | ~                     |             | 1                     |                    |  |  |
|                  | Hill         | 1=1                                           |                       |             | 64.12                 |                    |  |  |
| alı,             | -            | 331.                                          |                       |             | 1                     |                    |  |  |
| м,               | 1            | 17.                                           |                       | - 3         | 1                     |                    |  |  |
|                  |              | 1-4                                           |                       | - 1         |                       | S                  |  |  |
| ι.Uz,            |              |                                               |                       | 5           | 1                     | -                  |  |  |
|                  | rkett        | Fell                                          |                       |             |                       |                    |  |  |
| д÷р,             | í.           |                                               |                       | Stop        | N HILL                |                    |  |  |
| дь,              |              | Grag Hill Stony Hill                          |                       |             |                       |                    |  |  |
|                  |              |                                               |                       | Duckpit Bro | wsholme               |                    |  |  |
| лtь,             | 0<br>VERSION | MK AN                                         | LS Initial Issue      | ISSUE       |                       | 18/03/2021<br>DATE |  |  |
|                  | - LINGION    | CIRD                                          | ALTO INLAGUN FUR      |             |                       | DAIE               |  |  |