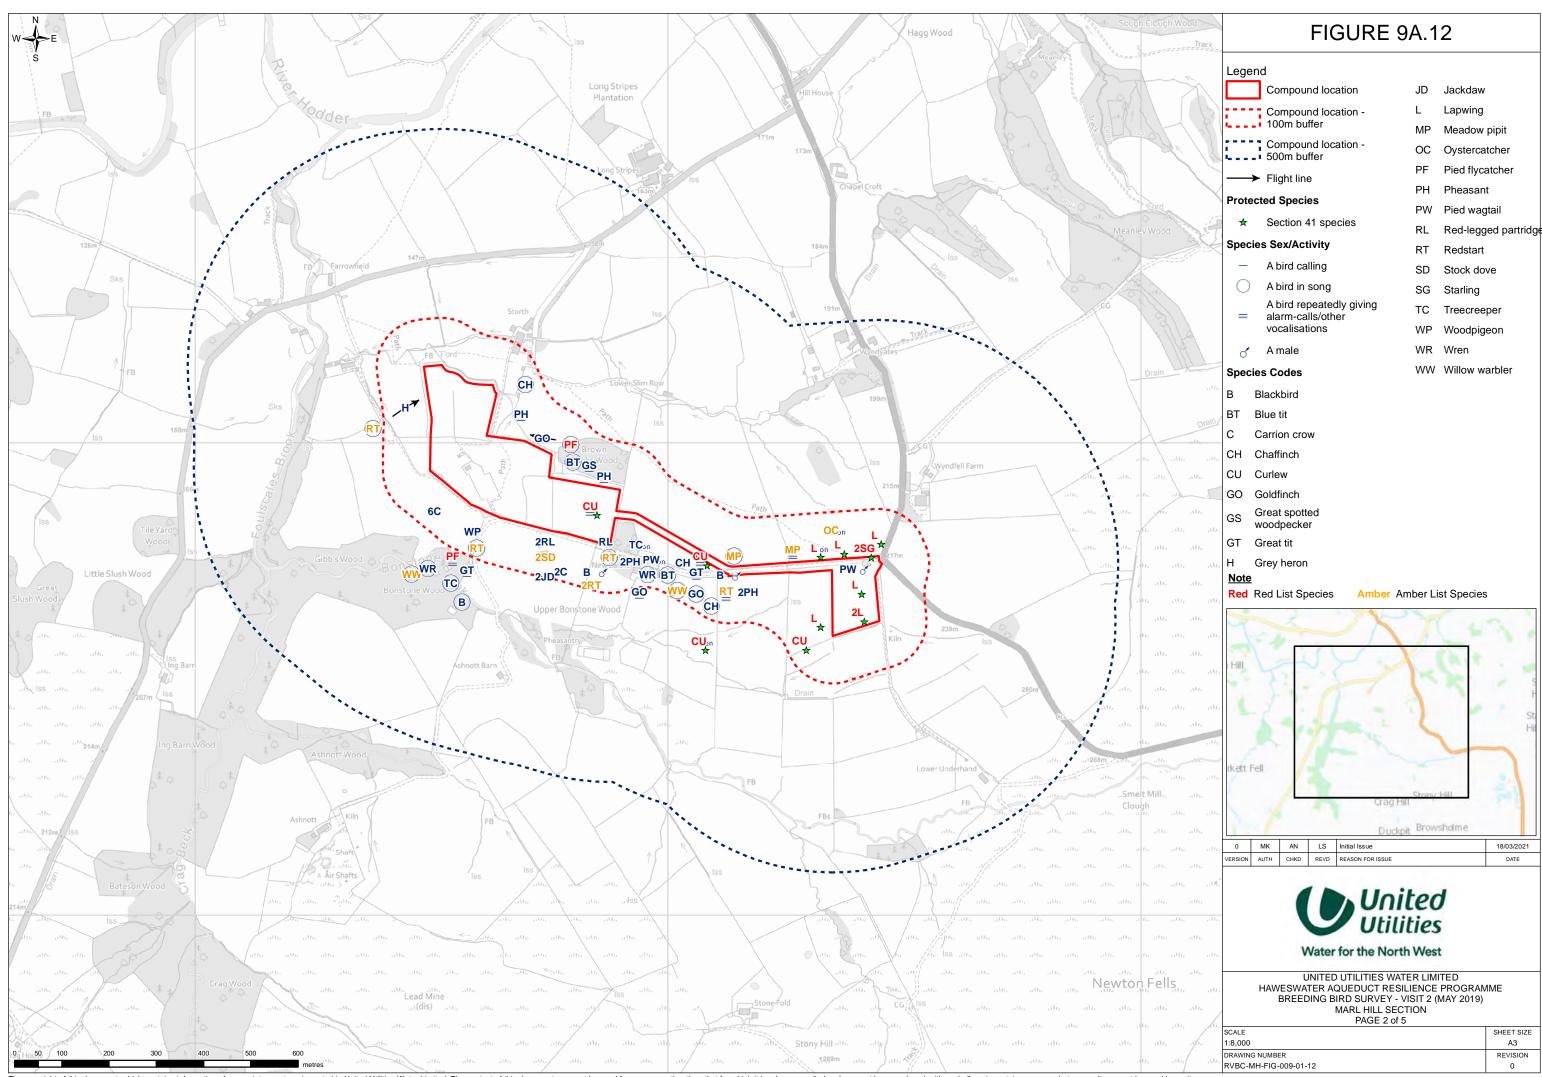

## FIGURE 9A.12

|    | Lege       | -                                                            |        |                             |
|----|------------|--------------------------------------------------------------|--------|-----------------------------|
|    |            | Compound location                                            | GC     | Goldcrest                   |
| Ą  | ; ·        | Compound location -                                          | GO     | Goldfinch                   |
|    |            | <ul> <li>100m buffer</li> <li>Compound location -</li> </ul> | GS     | Great spotted<br>woodpecker |
|    | i          | 500m buffer                                                  | GT     | Great tit                   |
|    |            | <ul> <li>Flight line</li> </ul>                              | GW     | Garden warbler              |
| rc | Prote      | cted Species                                                 | J      | Jay                         |
| 1  | ☆          | Section 41 species                                           | JD     | Jackdaw                     |
| ĥ  | Spec       | ies Sex/Activity                                             | к      | Kestrel                     |
|    | food       | A bird carrying food                                         | LB     | Lesser black-backed gull    |
|    | Ŷ          | A female                                                     | LT     | Long-tailed tit             |
|    | ď          | A male                                                       | М      | Mistle thrush               |
|    | fam        | Family group of birds                                        | MA     | Mallard                     |
|    | q          | Male and female pair                                         | PH     | Pheasant                    |
|    | Spec       | ies Codes                                                    | PW     | Pied wagtail                |
|    | B          | Blackbird                                                    | R      | Robin                       |
| ٥v | BC         | Blackcap                                                     | RT     | Redstart                    |
|    | BF         | Bullfinch                                                    | SD     | Stock dove                  |
| 1  | BT         | Blue tit                                                     | SF     | Spotted flycatcher          |
| er | ΒZ         | Buzzard                                                      | SK     | Siskin                      |
| eı | с          | Carrion crow                                                 | SL     | Swallow                     |
|    | сс         | Chiffchaff                                                   | ST     | Song thrush                 |
| 7  | СН         | Chaffinch                                                    | WP     | Woodpigeon                  |
|    | СТ         | Coal tit                                                     | WR     | Wren                        |
|    | CU<br>Note | Curlew                                                       | WW     | Willow warbler              |
|    |            |                                                              | mber L | ist Species                 |