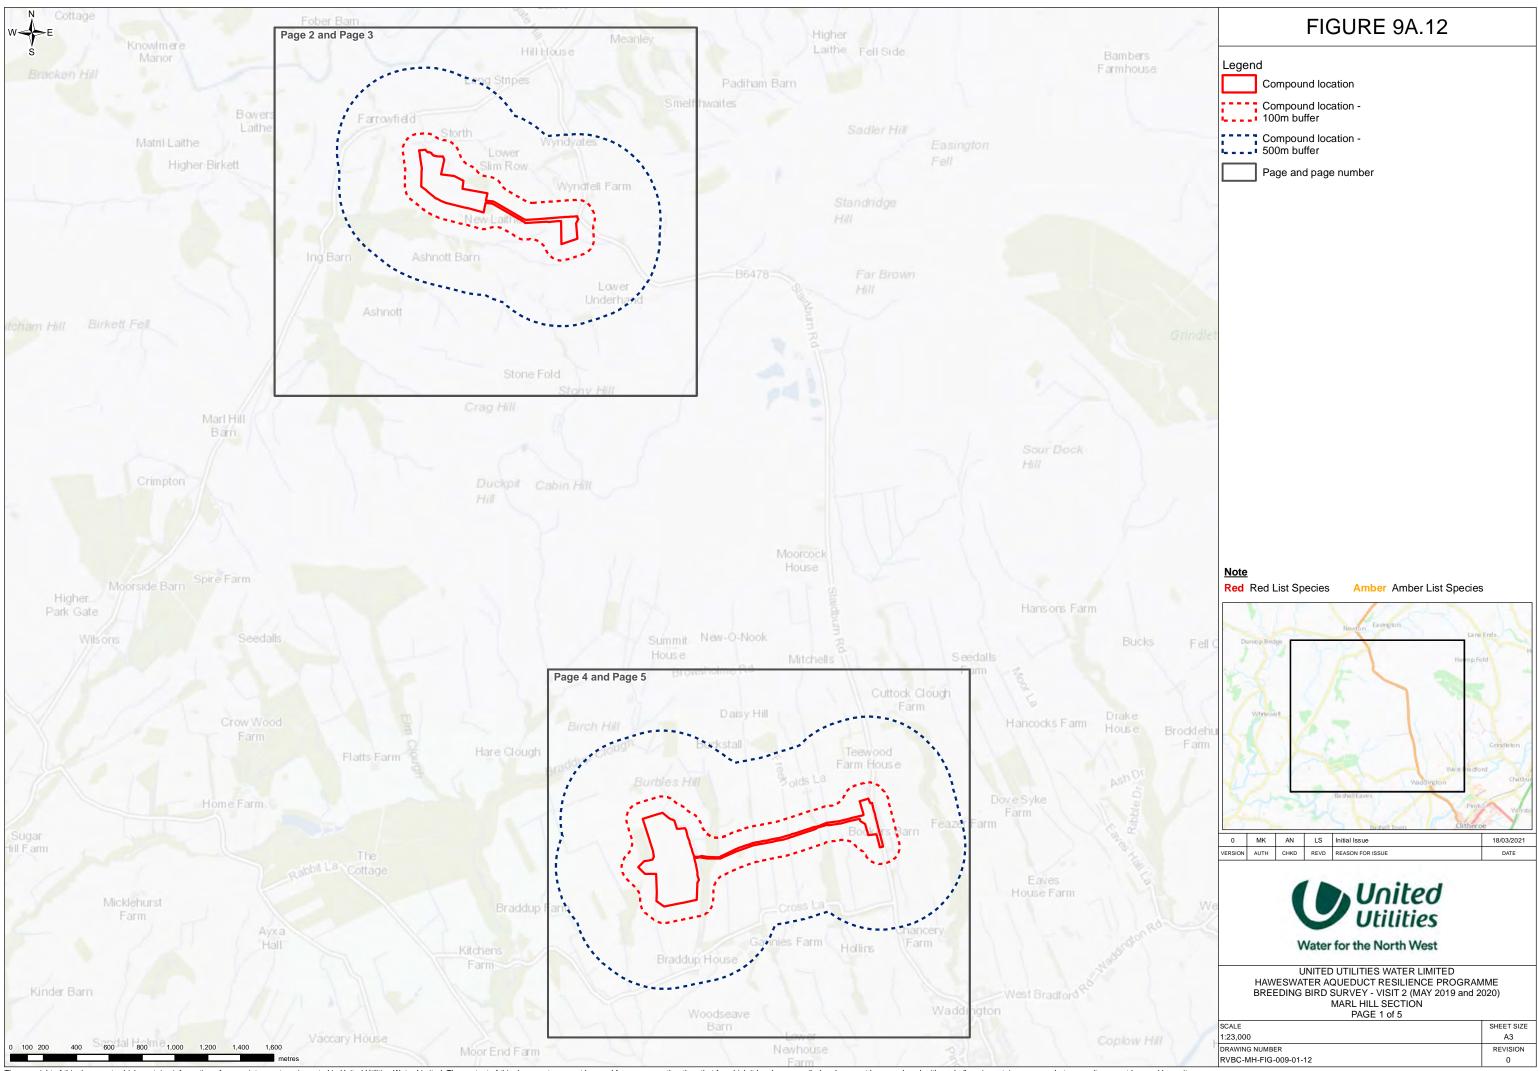

## FIGURE 9A.12

|    | Lege       | -                                                            |        |                             |
|----|------------|--------------------------------------------------------------|--------|-----------------------------|
|    |            | Compound location                                            | GC     | Goldcrest                   |
| Ą  | ; ·        | Compound location -                                          | GO     | Goldfinch                   |
|    |            | <ul> <li>100m buffer</li> <li>Compound location -</li> </ul> | GS     | Great spotted<br>woodpecker |
|    | i          | 500m buffer                                                  | GT     | Great tit                   |
|    |            | <ul> <li>Flight line</li> </ul>                              | GW     | Garden warbler              |
| rc | Prote      | cted Species                                                 | J      | Jay                         |
| 1  | ☆          | Section 41 species                                           | JD     | Jackdaw                     |
| ĥ  | Spec       | ies Sex/Activity                                             | к      | Kestrel                     |
|    | food       | A bird carrying food                                         | LB     | Lesser black-backed gull    |
|    | Ŷ          | A female                                                     | LT     | Long-tailed tit             |
|    | ď          | A male                                                       | М      | Mistle thrush               |
|    | fam        | Family group of birds                                        | MA     | Mallard                     |
|    | q          | Male and female pair                                         | PH     | Pheasant                    |
|    | Spec       | ies Codes                                                    | PW     | Pied wagtail                |
|    | B          | Blackbird                                                    | R      | Robin                       |
| ٥v | BC         | Blackcap                                                     | RT     | Redstart                    |
|    | BF         | Bullfinch                                                    | SD     | Stock dove                  |
| 1  | BT         | Blue tit                                                     | SF     | Spotted flycatcher          |
| er | ΒZ         | Buzzard                                                      | SK     | Siskin                      |
| eı | с          | Carrion crow                                                 | SL     | Swallow                     |
|    | сс         | Chiffchaff                                                   | ST     | Song thrush                 |
| 7  | СН         | Chaffinch                                                    | WP     | Woodpigeon                  |
|    | СТ         | Coal tit                                                     | WR     | Wren                        |
|    | CU<br>Note | Curlew                                                       | WW     | Willow warbler              |
|    |            |                                                              | mber L | ist Species                 |