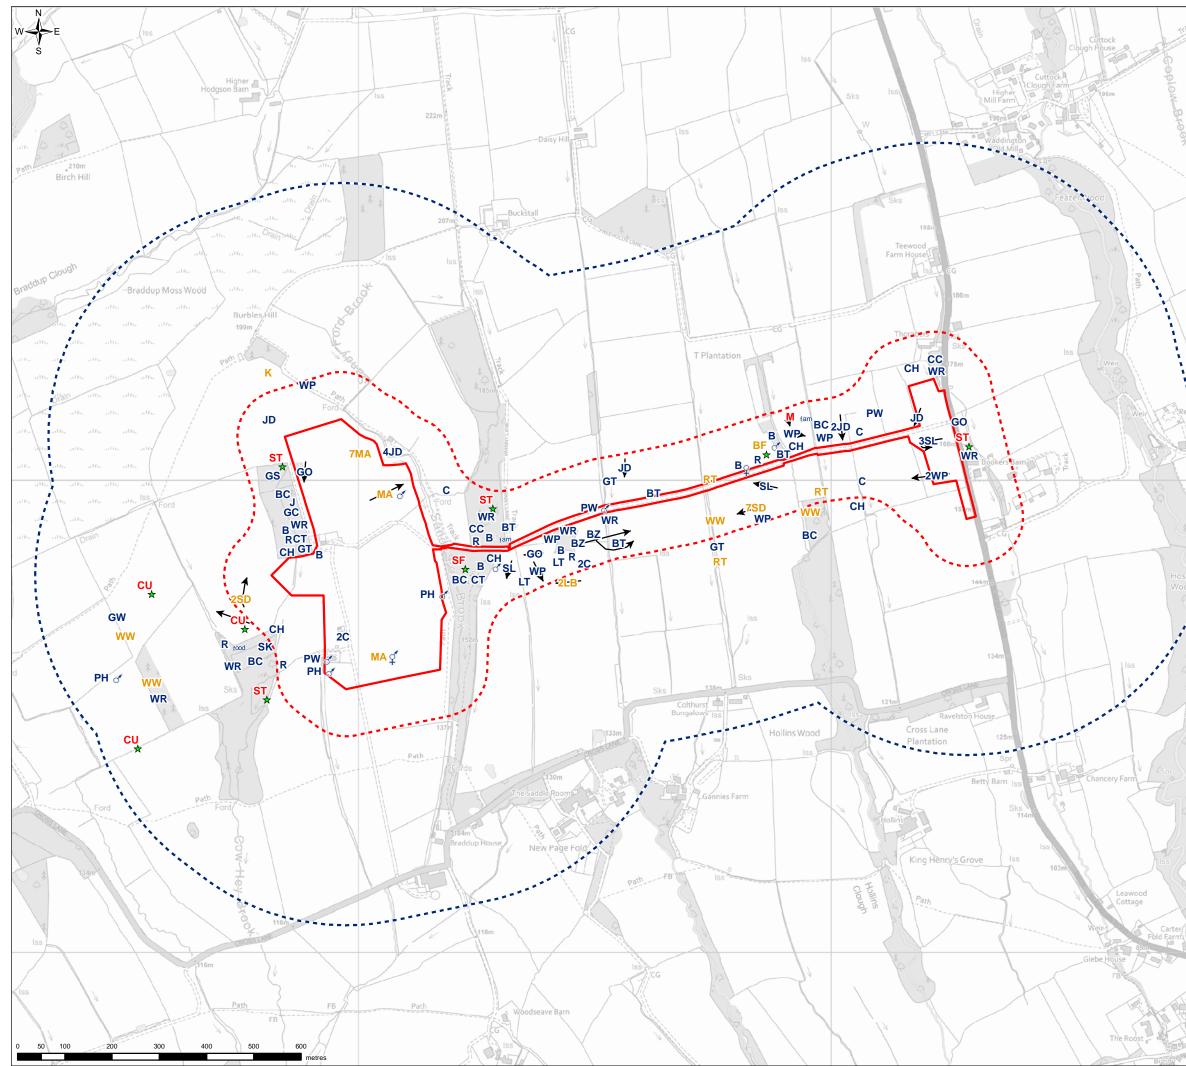

## FIGURE 9A.12

|    | Lege       | -                                                            |        |                             |
|----|------------|--------------------------------------------------------------|--------|-----------------------------|
|    |            | Compound location                                            | GC     | Goldcrest                   |
| Ą  | ; ·        | Compound location -                                          | GO     | Goldfinch                   |
|    |            | <ul> <li>100m buffer</li> <li>Compound location -</li> </ul> | GS     | Great spotted<br>woodpecker |
|    | i          | 500m buffer                                                  | GT     | Great tit                   |
|    |            | <ul> <li>Flight line</li> </ul>                              | GW     | Garden warbler              |
| rc | Prote      | cted Species                                                 | J      | Jay                         |
| 1  | ☆          | Section 41 species                                           | JD     | Jackdaw                     |
| ĥ  | Spec       | ies Sex/Activity                                             | к      | Kestrel                     |
|    | food       | A bird carrying food                                         | LB     | Lesser black-backed gull    |
|    | Ŷ          | A female                                                     | LT     | Long-tailed tit             |
|    | ď          | A male                                                       | М      | Mistle thrush               |
|    | fam        | Family group of birds                                        | MA     | Mallard                     |
|    | q          | Male and female pair                                         | PH     | Pheasant                    |
|    | Spec       | ies Codes                                                    | PW     | Pied wagtail                |
|    | B          | Blackbird                                                    | R      | Robin                       |
| ٥v | BC         | Blackcap                                                     | RT     | Redstart                    |
|    | BF         | Bullfinch                                                    | SD     | Stock dove                  |
| 1  | BT         | Blue tit                                                     | SF     | Spotted flycatcher          |
| er | ΒZ         | Buzzard                                                      | SK     | Siskin                      |
| eı | с          | Carrion crow                                                 | SL     | Swallow                     |
|    | сс         | Chiffchaff                                                   | ST     | Song thrush                 |
| 7  | СН         | Chaffinch                                                    | WP     | Woodpigeon                  |
|    | СТ         | Coal tit                                                     | WR     | Wren                        |
|    | CU<br>Note | Curlew                                                       | WW     | Willow warbler              |
|    |            |                                                              | mber L | ist Species                 |