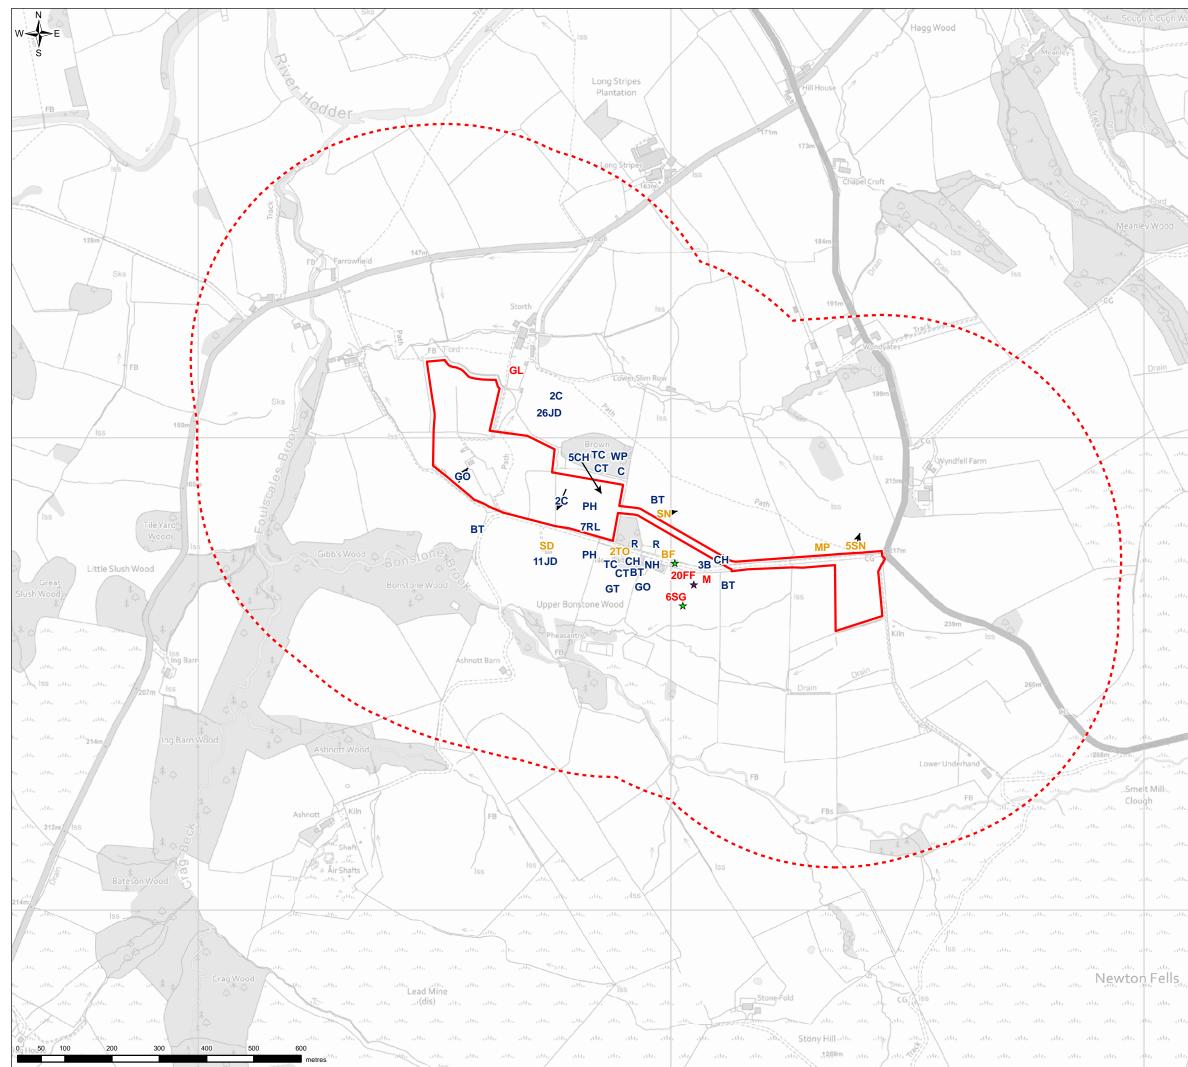

| rack         | FIGURE 9A.17                                                                                                         |            |                  |         |             |           |         |         |              |      |         |            |
|--------------|----------------------------------------------------------------------------------------------------------------------|------------|------------------|---------|-------------|-----------|---------|---------|--------------|------|---------|------------|
|              | Leg                                                                                                                  |            | mpour            | nd loca | ation       |           | RL      | Red     | -legg        | ed p | artridg | e          |
| 2 and        | Ξ.                                                                                                                   | <b>5</b> 0 | ompour<br>Om bui | ffer    | ation -     |           |         | Star    | -            | ve   |         |            |
| 12           | Flight line SN Snipe                                                                                                 |            |                  |         |             |           |         |         |              |      |         |            |
|              | Protected Species         TC         Treecreeper           ★         Section 41 species         TO         Tawny owl |            |                  |         |             |           |         |         |              | •    |         |            |
| $\times$     | *                                                                                                                    |            |                  |         |             |           |         |         |              |      |         |            |
| 15           | ★ Schedule 1 species WP Woodpigeon                                                                                   |            |                  |         |             |           |         |         |              |      |         |            |
| \$J          | Species Codes                                                                                                        |            |                  |         |             |           |         |         |              |      |         |            |
|              | В                                                                                                                    | Black      |                  |         |             |           |         |         |              |      |         |            |
|              | BF                                                                                                                   | Bullfin    |                  |         |             |           |         |         |              |      |         |            |
|              | BT                                                                                                                   | Blue ti    |                  |         |             |           |         |         |              |      |         |            |
|              | С                                                                                                                    |            | on crow          | /       |             |           |         |         |              |      |         |            |
|              | СН                                                                                                                   | Chaffi     |                  |         |             |           |         |         |              |      |         |            |
|              | -                                                                                                                    | Coal t     |                  |         |             |           |         |         |              |      |         |            |
| ath          | FF                                                                                                                   | Fieldfa    |                  |         |             |           |         |         |              |      |         |            |
|              | GL                                                                                                                   |            | wagtail          |         |             |           |         |         |              |      |         |            |
| Drain/       |                                                                                                                      | Goldfi     |                  |         |             |           |         |         |              |      |         |            |
| ÷            | -                                                                                                                    | Great      |                  |         |             |           |         |         |              |      |         |            |
| dh           | JD                                                                                                                   | Jackd      |                  |         |             |           |         |         |              |      |         |            |
|              | M                                                                                                                    |            | thrush           |         |             |           |         |         |              |      |         |            |
|              |                                                                                                                      | Meado      |                  | It      |             |           |         |         |              |      |         |            |
| ali,         | NH                                                                                                                   | Nutha      |                  |         |             |           |         |         |              |      |         |            |
| 6            | PH                                                                                                                   | Pheas      |                  |         |             |           |         |         |              |      |         |            |
| м,           | ĸ                                                                                                                    | R Robin    |                  |         |             |           |         |         |              |      |         |            |
| 6            | Note           Red Red List Species         Amber Amber List Species                                                 |            |                  |         |             |           |         |         |              |      |         |            |
| au,          |                                                                                                                      |            |                  |         |             |           |         |         |              |      |         | 1          |
| м.           |                                                                                                                      |            | 1                | -       | /           | $\Gamma$  |         | 1       | _            | 4    |         |            |
| L,           | Hill                                                                                                                 |            | -                | 55      | 4           |           | X       |         |              | ×.   |         | _          |
| <u>а</u> ц,  |                                                                                                                      |            | 31.              |         |             |           | 1       |         |              | •    |         | s          |
| alı,         | 1                                                                                                                    |            | 1                |         |             |           | 1       |         |              | -    |         | F          |
| 0            |                                                                                                                      |            | -                |         |             |           |         | Ł       |              | 1    |         | St.<br>Hil |
| ωb.,         |                                                                                                                      |            |                  |         |             |           |         | -       |              |      | -       |            |
|              | rkett                                                                                                                | Fell       |                  |         |             |           |         |         | -            |      |         |            |
| ath,         | 1                                                                                                                    | 1 CH       | 1                |         |             |           |         |         |              |      | 20      |            |
|              |                                                                                                                      |            | 1-               | -       |             | Grag      | HIII    | borry 1 | -111         |      |         |            |
| , db,        |                                                                                                                      |            |                  |         |             | Di        | ckpit I | Brows   | holme        |      |         |            |
| dh,          | 0                                                                                                                    | МК         | AN               | LS      | Initial Iss |           | Crip/is |         |              |      | 18/03/2 | 021        |
|              | VERSION                                                                                                              | AUTH       | CHKD             | REVD    | REASON I    | FOR ISSUE |         |         |              |      | DATE    |            |
|              |                                                                                                                      |            |                  |         |             |           | -       |         |              |      |         |            |
| 0            |                                                                                                                      |            |                  |         | 1           | Un        | IE      | eo      |              |      |         |            |
| . A.F.,      |                                                                                                                      |            |                  | -       |             | Uti       | liti    | ies     |              |      |         |            |
| a.<br>Ahi    |                                                                                                                      |            |                  | Vater   |             |           |         |         |              |      |         |            |
|              |                                                                                                                      |            |                  | NITED   |             | TIES      |         |         | FD           |      |         |            |
| л <i>и</i> , |                                                                                                                      |            | ESWAT            | TER AC  | QUEDL       | JCT R     | ESILIE  | NCE I   | PROG         |      |         |            |
| . /          |                                                                                                                      | VVI        |                  |         | MARLI       |           | ECTIC   |         |              | 201  | ~)      |            |
| fai,         | SCALE                                                                                                                |            |                  |         | r/          | NGE Z     | 013     |         |              |      | SHEET   | SIZE       |
| 0            | DRAWING NUMBER REVI                                                                                                  |            |                  |         |             |           |         |         | A3<br>REVISI | ON   |         |            |
|              | RVBC-                                                                                                                | MH-FIG-    | 009-01-1         | 17      |             |           |         |         |              |      | 0       |            |