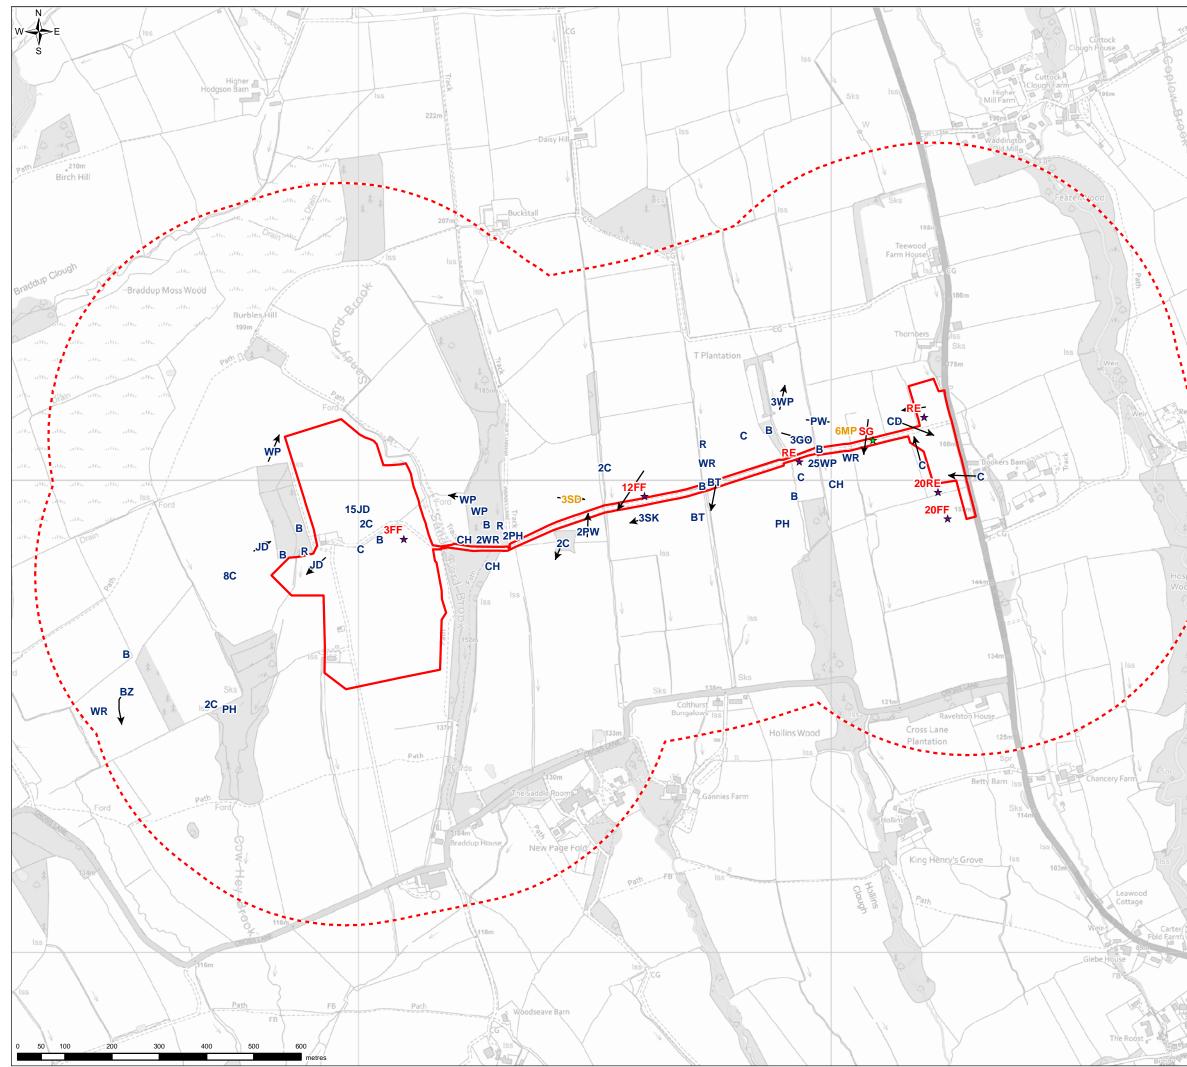

| 1                  |                                                                                                                                            |                    |  |  |  |  |  |  |  |  |  |  |  |
|--------------------|--------------------------------------------------------------------------------------------------------------------------------------------|--------------------|--|--|--|--|--|--|--|--|--|--|--|
|                    | FIGURE 9A.17                                                                                                                               |                    |  |  |  |  |  |  |  |  |  |  |  |
|                    | Legend                                                                                                                                     |                    |  |  |  |  |  |  |  |  |  |  |  |
|                    | Compound location SK Siskin                                                                                                                |                    |  |  |  |  |  |  |  |  |  |  |  |
| A                  | Compound location - WP Woodpigeon                                                                                                          |                    |  |  |  |  |  |  |  |  |  |  |  |
|                    | S00m buffer WR Wren                                                                                                                        |                    |  |  |  |  |  |  |  |  |  |  |  |
| _                  | → Flight line                                                                                                                              |                    |  |  |  |  |  |  |  |  |  |  |  |
|                    | Protected Species                                                                                                                          |                    |  |  |  |  |  |  |  |  |  |  |  |
| Ford               | ★ Section 41 species                                                                                                                       |                    |  |  |  |  |  |  |  |  |  |  |  |
| Ÿ.                 | ★ Schedule 1 species                                                                                                                       |                    |  |  |  |  |  |  |  |  |  |  |  |
| Ű,                 | Species Codes                                                                                                                              |                    |  |  |  |  |  |  |  |  |  |  |  |
|                    | B Blackbird                                                                                                                                |                    |  |  |  |  |  |  |  |  |  |  |  |
|                    | BT Blue tit                                                                                                                                |                    |  |  |  |  |  |  |  |  |  |  |  |
|                    | BZ Buzzard                                                                                                                                 |                    |  |  |  |  |  |  |  |  |  |  |  |
|                    | C Carrion crow                                                                                                                             |                    |  |  |  |  |  |  |  |  |  |  |  |
|                    | CD Collared dove                                                                                                                           |                    |  |  |  |  |  |  |  |  |  |  |  |
|                    | CH Chaffinch                                                                                                                               |                    |  |  |  |  |  |  |  |  |  |  |  |
|                    | FF Fieldfare                                                                                                                               |                    |  |  |  |  |  |  |  |  |  |  |  |
|                    | GO Goldfinch                                                                                                                               |                    |  |  |  |  |  |  |  |  |  |  |  |
| oir (cov           | JD Jackdaw                                                                                                                                 |                    |  |  |  |  |  |  |  |  |  |  |  |
| J.                 | MP Meadow pipit                                                                                                                            |                    |  |  |  |  |  |  |  |  |  |  |  |
|                    | PH Pheasant                                                                                                                                |                    |  |  |  |  |  |  |  |  |  |  |  |
| Leazer             | PW Pied wagtail                                                                                                                            |                    |  |  |  |  |  |  |  |  |  |  |  |
|                    | R Robin                                                                                                                                    |                    |  |  |  |  |  |  |  |  |  |  |  |
|                    | RE Redwing                                                                                                                                 |                    |  |  |  |  |  |  |  |  |  |  |  |
|                    | SD Stock dove                                                                                                                              |                    |  |  |  |  |  |  |  |  |  |  |  |
|                    | SG Starling <u>Note</u>                                                                                                                    |                    |  |  |  |  |  |  |  |  |  |  |  |
| $\left\{ \right\}$ |                                                                                                                                            |                    |  |  |  |  |  |  |  |  |  |  |  |
|                    | Red Red List Species Amber Amber List Species                                                                                              |                    |  |  |  |  |  |  |  |  |  |  |  |
|                    |                                                                                                                                            |                    |  |  |  |  |  |  |  |  |  |  |  |
| 4                  |                                                                                                                                            | 6                  |  |  |  |  |  |  |  |  |  |  |  |
|                    |                                                                                                                                            |                    |  |  |  |  |  |  |  |  |  |  |  |
|                    | G Gough Burbles Hill                                                                                                                       | 1.1                |  |  |  |  |  |  |  |  |  |  |  |
| 4<br>  4 6         | S Dubles I m                                                                                                                               | 1                  |  |  |  |  |  |  |  |  |  |  |  |
|                    |                                                                                                                                            | 1 - 1              |  |  |  |  |  |  |  |  |  |  |  |
| A                  |                                                                                                                                            | $\langle \rangle$  |  |  |  |  |  |  |  |  |  |  |  |
| \;<br>!:           |                                                                                                                                            | XA                 |  |  |  |  |  |  |  |  |  |  |  |
| /                  | Waddhgte                                                                                                                                   | n                  |  |  |  |  |  |  |  |  |  |  |  |
| Carter             | Pinder di                                                                                                                                  | II Cot             |  |  |  |  |  |  |  |  |  |  |  |
| Fold C             | a shall Eaves Dale Hill                                                                                                                    | -                  |  |  |  |  |  |  |  |  |  |  |  |
|                    | 0         MK         AN         LS         Initial Issue           version         AUTH         CHKD         REVD         REASON FOR ISSUE | 18/03/2021<br>DATE |  |  |  |  |  |  |  |  |  |  |  |
|                    | VERSION AUTH CHKD REVD REASON FOR ISSUE                                                                                                    | DATE               |  |  |  |  |  |  |  |  |  |  |  |
|                    | I Lloited                                                                                                                                  |                    |  |  |  |  |  |  |  |  |  |  |  |
| 5                  |                                                                                                                                            |                    |  |  |  |  |  |  |  |  |  |  |  |
| 1                  | Utilities                                                                                                                                  |                    |  |  |  |  |  |  |  |  |  |  |  |
|                    | Water for the North West                                                                                                                   |                    |  |  |  |  |  |  |  |  |  |  |  |
| TH                 | UNITED UTILITIES WATER LIMITED                                                                                                             |                    |  |  |  |  |  |  |  |  |  |  |  |
| Sque               | HAWESWATER AQUEDUCT RESILIENCE PROGRAM<br>WINTER BIRD SURVEY - VISIT 4 (DECEMBER 201                                                       |                    |  |  |  |  |  |  |  |  |  |  |  |
|                    | MARL HILL SECTION<br>PAGE 3 of 3                                                                                                           |                    |  |  |  |  |  |  |  |  |  |  |  |
|                    | SCALE 1:8,000                                                                                                                              | SHEET SIZE<br>A3   |  |  |  |  |  |  |  |  |  |  |  |
| 11                 | DRAWING NUMBER                                                                                                                             | REVISION           |  |  |  |  |  |  |  |  |  |  |  |
| A Boys             | RVBC-MH-FIG-009-01-17                                                                                                                      | 0                  |  |  |  |  |  |  |  |  |  |  |  |