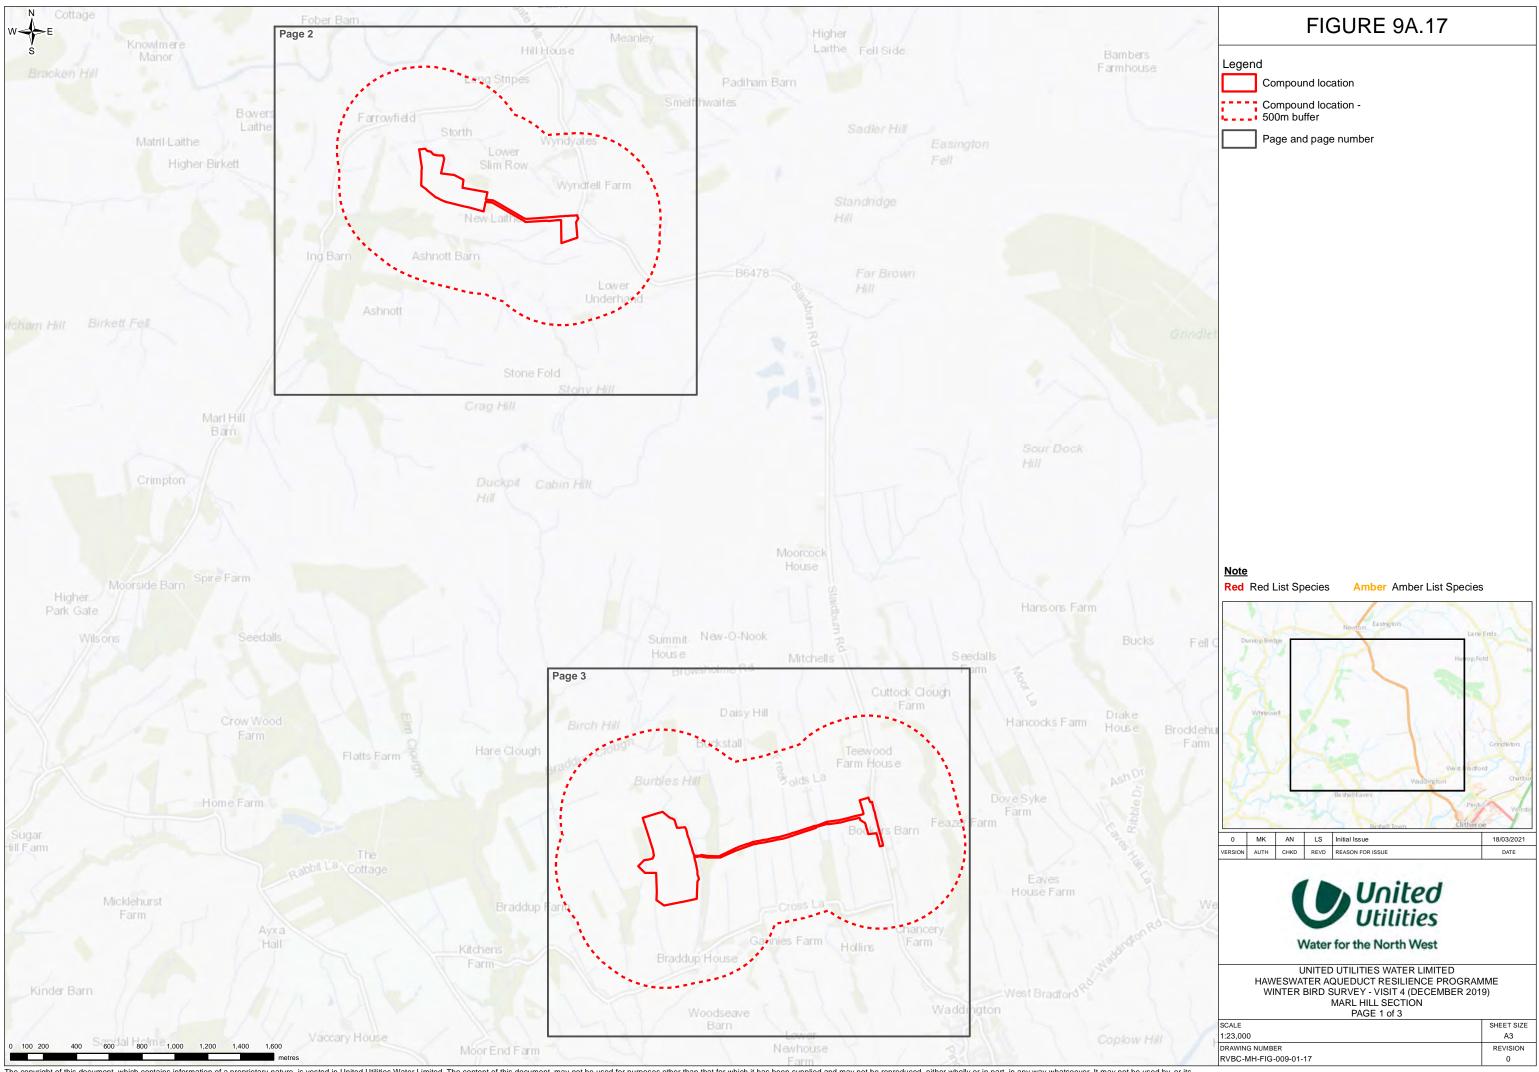

| rack         | FIGURE 9A.17                                                                                                         |            |                  |         |             |           |         |         |              |      |         |            |
|--------------|----------------------------------------------------------------------------------------------------------------------|------------|------------------|---------|-------------|-----------|---------|---------|--------------|------|---------|------------|
|              | Leg                                                                                                                  |            | mpour            | nd loca | ation       |           | RL      | Red     | -legg        | ed p | artridg | e          |
| 2 and        | Ξ.                                                                                                                   | <b>5</b> 0 | ompour<br>Om bui | ffer    | ation -     |           |         | Star    | -            | ve   |         |            |
| 12           | Flight line SN Snipe                                                                                                 |            |                  |         |             |           |         |         |              |      |         |            |
|              | Protected Species         TC         Treecreeper           ★         Section 41 species         TO         Tawny owl |            |                  |         |             |           |         |         |              | •    |         |            |
| $\times$     | *                                                                                                                    |            |                  |         |             |           |         |         |              |      |         |            |
| 15           | ★ Schedule 1 species WP Woodpigeon                                                                                   |            |                  |         |             |           |         |         |              |      |         |            |
| \$J          | Species Codes                                                                                                        |            |                  |         |             |           |         |         |              |      |         |            |
|              | В                                                                                                                    | Black      |                  |         |             |           |         |         |              |      |         |            |
|              | BF                                                                                                                   | Bullfin    |                  |         |             |           |         |         |              |      |         |            |
|              | BT                                                                                                                   | Blue ti    |                  |         |             |           |         |         |              |      |         |            |
|              | С                                                                                                                    |            | on crow          | /       |             |           |         |         |              |      |         |            |
|              | СН                                                                                                                   | Chaffi     |                  |         |             |           |         |         |              |      |         |            |
|              | -                                                                                                                    | Coal t     |                  |         |             |           |         |         |              |      |         |            |
| ath          | FF                                                                                                                   | Fieldfa    |                  |         |             |           |         |         |              |      |         |            |
|              | GL                                                                                                                   |            | wagtail          |         |             |           |         |         |              |      |         |            |
| Drain/       |                                                                                                                      | Goldfi     |                  |         |             |           |         |         |              |      |         |            |
| ÷            | -                                                                                                                    | Great      |                  |         |             |           |         |         |              |      |         |            |
| dh           | JD                                                                                                                   | Jackd      |                  |         |             |           |         |         |              |      |         |            |
|              | M                                                                                                                    |            | thrush           |         |             |           |         |         |              |      |         |            |
|              |                                                                                                                      | Meado      |                  | It      |             |           |         |         |              |      |         |            |
| ali,         | NH                                                                                                                   | Nutha      |                  |         |             |           |         |         |              |      |         |            |
| 6            | PH                                                                                                                   | Pheas      |                  |         |             |           |         |         |              |      |         |            |
| м,           | ĸ                                                                                                                    | R Robin    |                  |         |             |           |         |         |              |      |         |            |
| 6            | Note           Red Red List Species         Amber Amber List Species                                                 |            |                  |         |             |           |         |         |              |      |         |            |
| au,          |                                                                                                                      |            |                  |         |             |           |         |         |              |      |         | 1          |
| м.           |                                                                                                                      |            | 1                | -       | /           | $\Gamma$  |         | 1       | _            | 4    |         |            |
| L,           | Hill                                                                                                                 |            | -                | 55      | 4           |           | X       |         |              | ×.   |         | _          |
| <u>а</u> ц,  |                                                                                                                      |            | 31.              |         |             |           | 1       |         |              | •    |         | s          |
| alı,         | 1                                                                                                                    |            | 1                |         |             |           | 1       |         |              | -    |         | F          |
| 0            |                                                                                                                      |            | -                |         |             |           |         | Ł       |              | 1    |         | St.<br>Hil |
| ωb.,         |                                                                                                                      |            |                  |         |             |           |         | -       |              |      | -       |            |
|              | rkett                                                                                                                | Fell       |                  |         |             |           |         |         | -            |      |         |            |
| ath,         | 1                                                                                                                    | 1 CH       | 1                |         |             |           |         |         |              |      | 20      |            |
|              |                                                                                                                      |            | 1-               | -       |             | Grag      | HIII    | borry 1 | -111         |      |         |            |
| , db,        |                                                                                                                      |            |                  |         |             | Di        | ckpit I | Brows   | holme        |      |         |            |
| dh,          | 0                                                                                                                    | МК         | AN               | LS      | Initial Iss |           | Crip/is |         |              |      | 18/03/2 | 021        |
|              | VERSION                                                                                                              | AUTH       | CHKD             | REVD    | REASON I    | FOR ISSUE |         |         |              |      | DATE    |            |
|              |                                                                                                                      |            |                  |         |             |           | -       |         |              |      |         |            |
| 0            |                                                                                                                      |            |                  |         | 1           | Un        | IE      | eo      |              |      |         |            |
| . A.F.,      |                                                                                                                      |            |                  | -       |             | Uti       | liti    | ies     |              |      |         |            |
| a.<br>Ahi    |                                                                                                                      |            |                  | Vater   |             |           |         |         |              |      |         |            |
|              |                                                                                                                      |            |                  | NITED   |             | TIES      |         |         | FD           |      |         |            |
| л <i>и</i> , |                                                                                                                      |            | ESWAT            | TER AC  | QUEDL       | JCT R     | ESILIE  | NCE I   | PROG         |      |         |            |
| . /          |                                                                                                                      | VVI        |                  |         | MARLI       |           | ECTIC   |         |              | 201  | ~)      |            |
| fai,         | SCALE                                                                                                                |            |                  |         | r/          | NGE Z     | 013     |         |              |      | SHEET   | SIZE       |
| 0            | DRAWING NUMBER REVI                                                                                                  |            |                  |         |             |           |         |         | A3<br>REVISI | ON   |         |            |
|              | RVBC-                                                                                                                | MH-FIG-    | 009-01-1         | 17      |             |           |         |         |              |      | 0       |            |