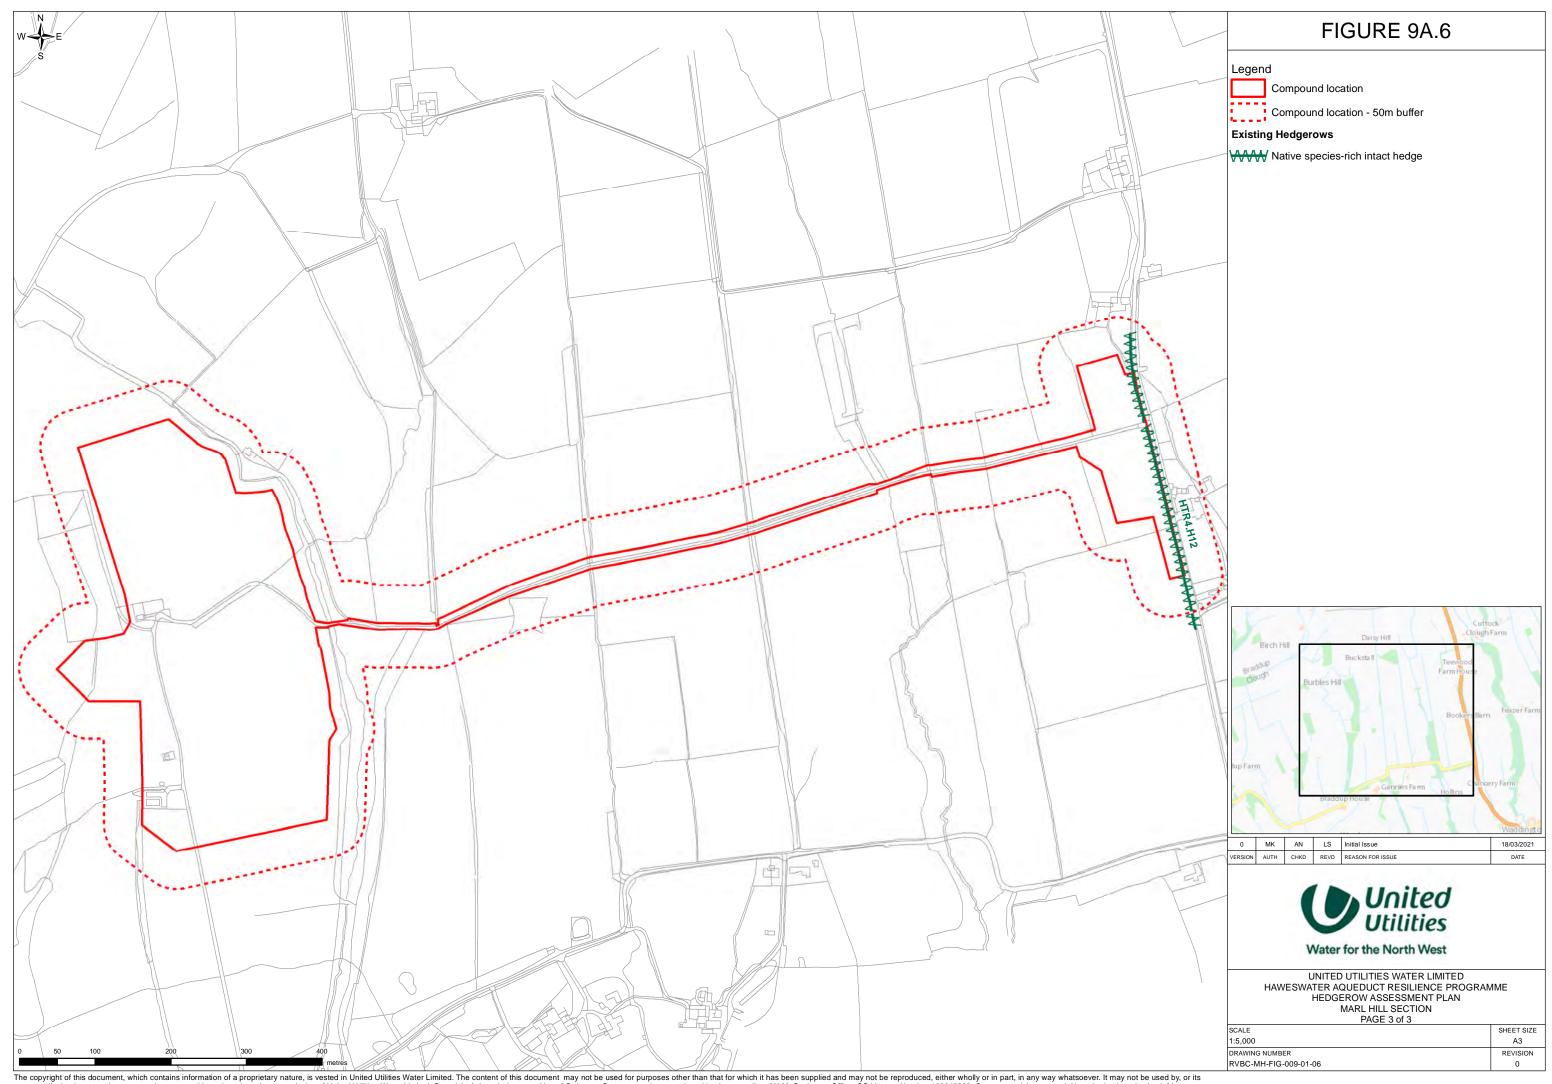

The copyright of this document, which contains information of a proprietary nature, is vested in United Utilities Water Limited. The content of this document may not be used for purposes other than that for which it has been supplied and may not be reproduced, either wholly or in part, in any way whatsoever. It may not be used by, or its contents divulged to any other person whatsoever without the prior written permission of United Utilities Water Limited. Copyright Acknowledgement: Use of Ordnance Survey map data sanctioned by the controller of H.M. Stationery Office. OS Licence Number 100019326. Crown copyright reserved. Unauthorised production infringes copyright. Contains OS data © Crown copyright and database right 2021.