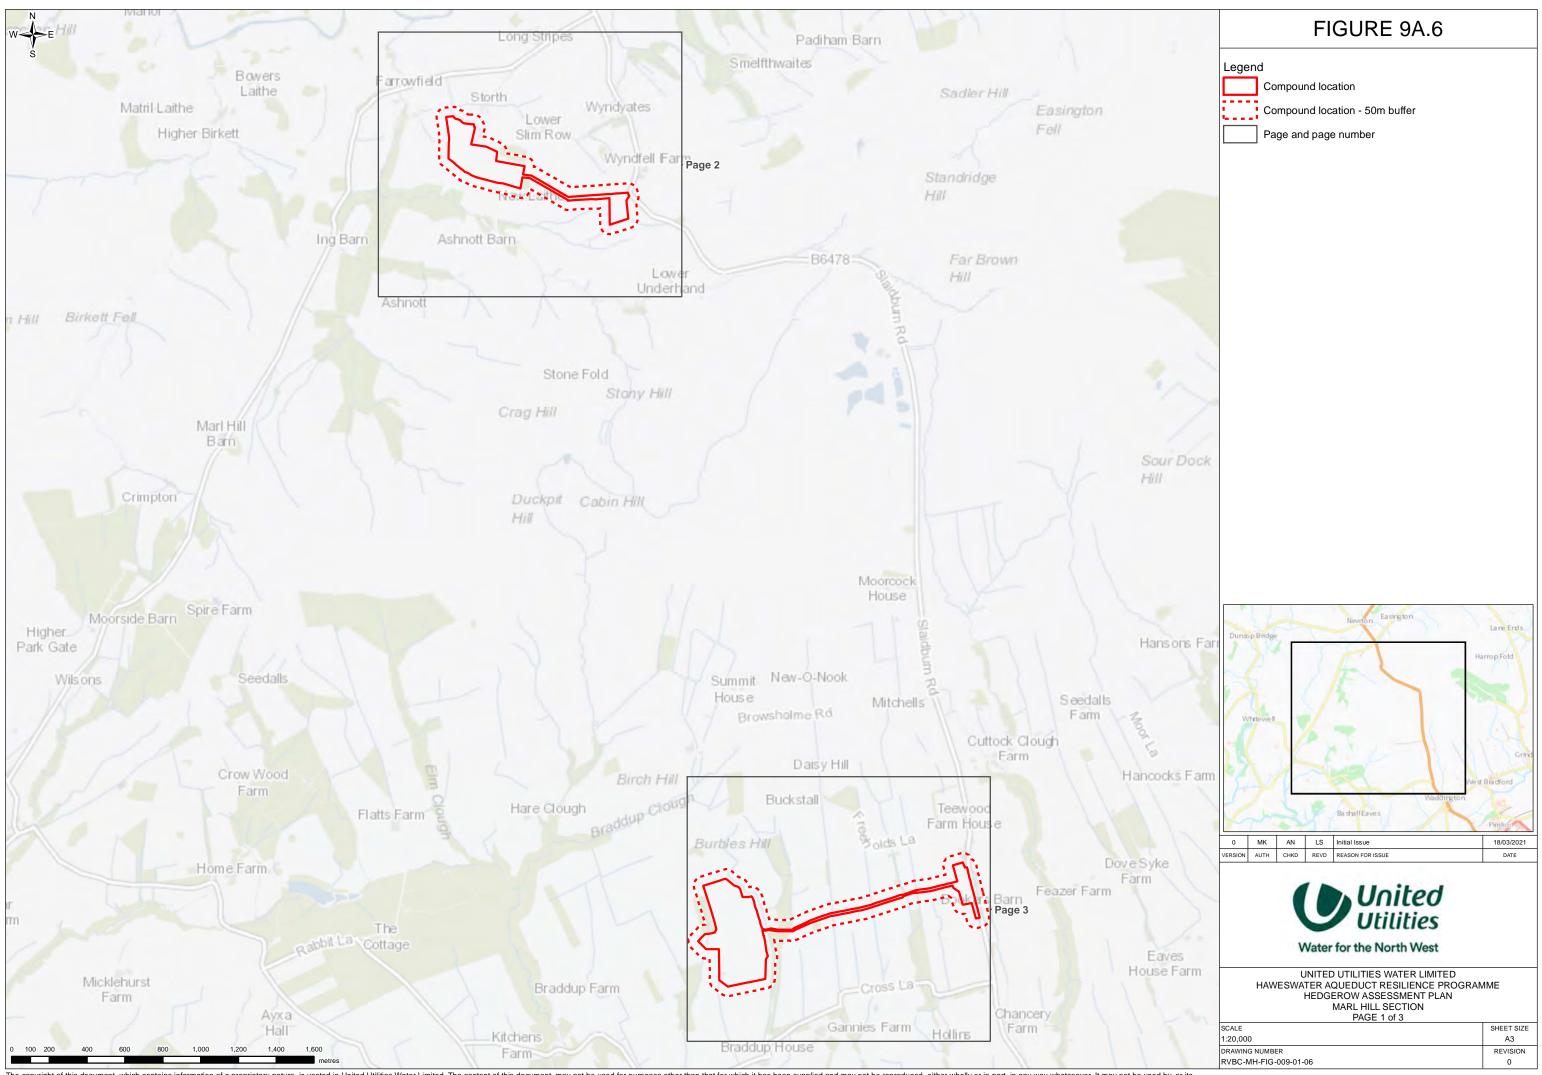

The copyright of this document, which contains information of a proprietary nature, is vested in United Utilities Water Limited. The content of this document may not be used for purposes other than that for which it has been supplied and may not be reproduced, either wholly or in part, in any way whatsoever. It may not be used by, or its contents divulged to any other person whatsoever without the prior written permission of United Utilities Water Limited. Copyright Acknowledgement: Use of Ordnance Survey map data sanctioned by the controller of H.M. Stationery Office. OS Licence Number 100019326. Crown copyright reserved. Unauthorised production infringes copyright. Contains OS data © Crown copyright and database right 2021.