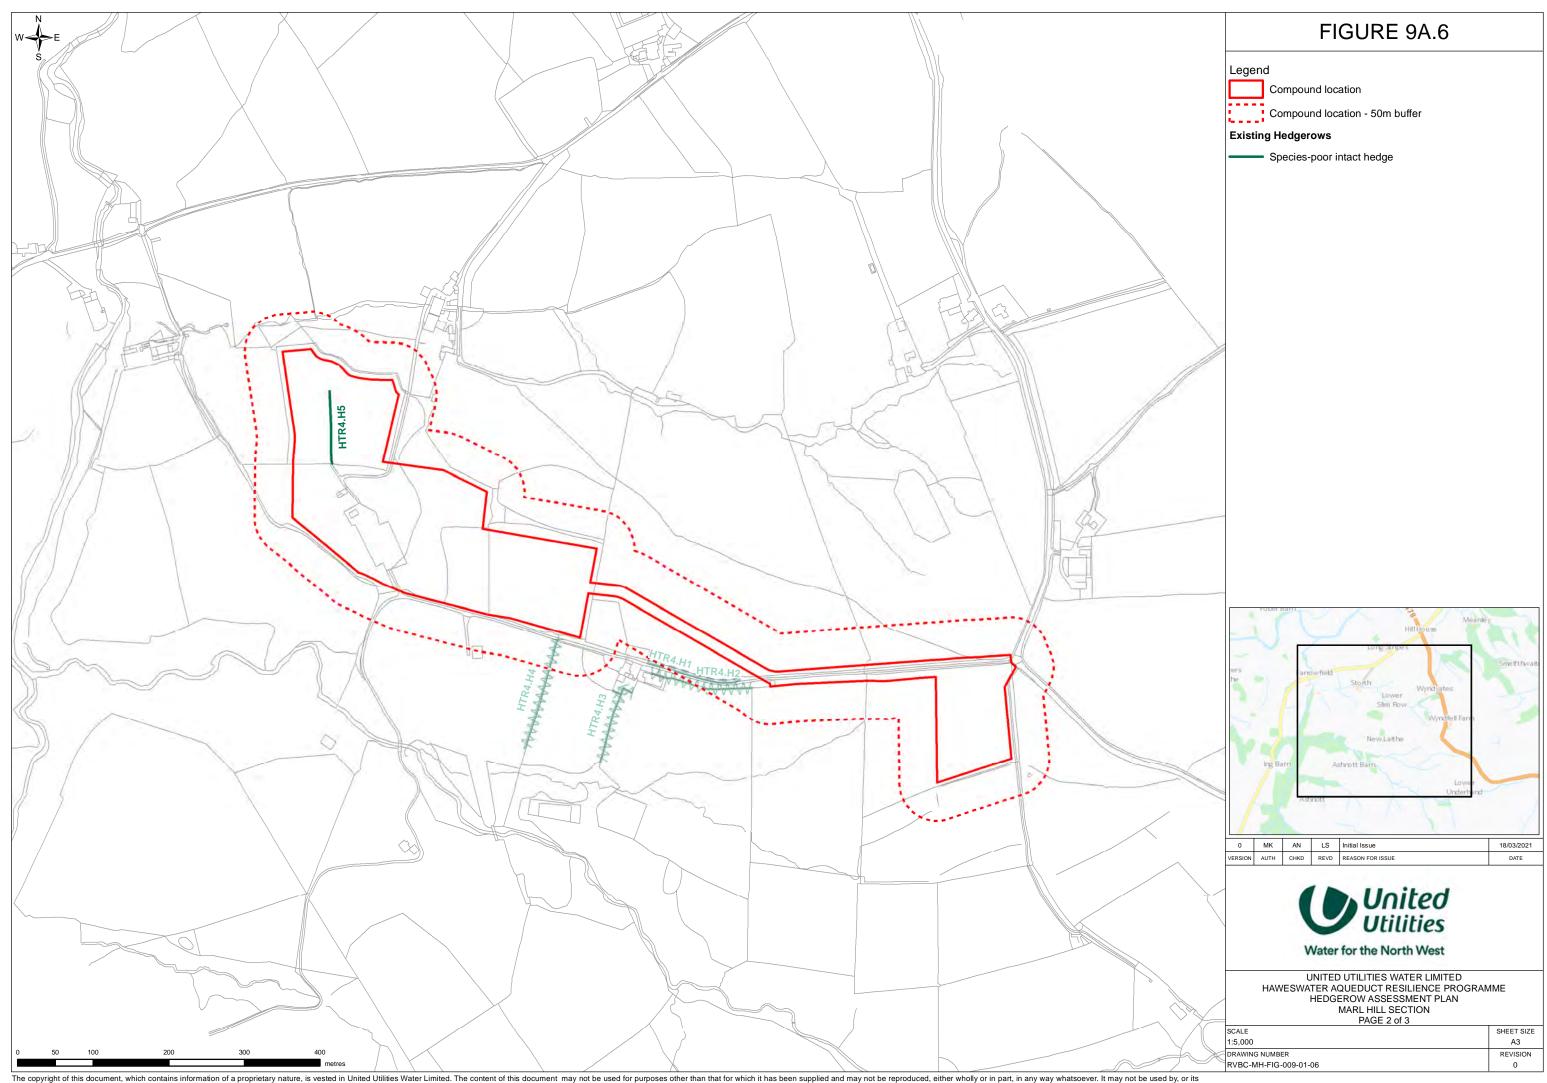

The copyright of this document, which contains information of a proprietary nature, is vested in United Utilities Water Limited. The content of this document may not be used for purposes other than that for which it has been supplied and may not be reproduced, either wholly or in part, in any way whatsoever. It may not be used by, or its contents divulged to any other person whatsoever without the prior written permission of United Utilities Water Limited. Copyright Acknowledgement: Use of Ordnance Survey map data sanctioned by the controller of H.M. Stationery Office. OS Licence Number 100019326. Crown copyright reserved. Unauthorised production infringes copyright. Contains OS data © Crown copyright and database right 2021.