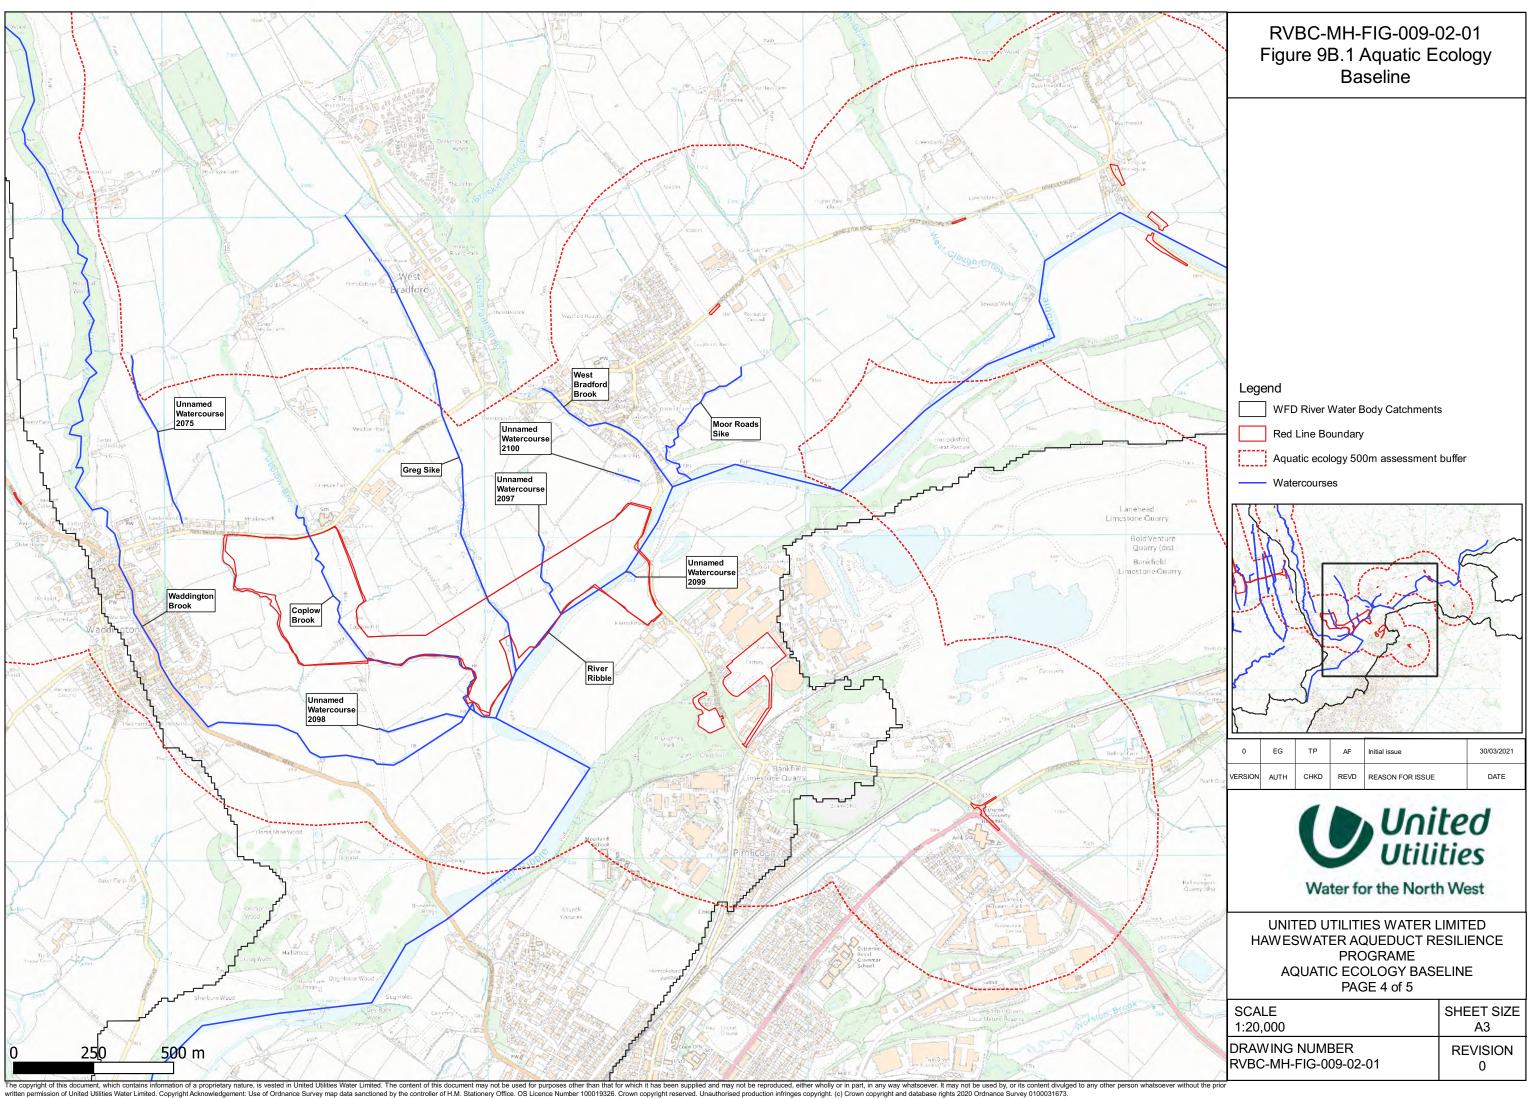

## Water for the North West

UNITED UTILITIES WATER LIMITED HAWESWATER AQUEDUCT RESILIENCE PROGRAME AQUATIC ECOLOGY BASELINE PAGE 3 of 5

| SCALE    |  |
|----------|--|
| 1.20 000 |  |

A3 REVISION 0

SHEET SIZE