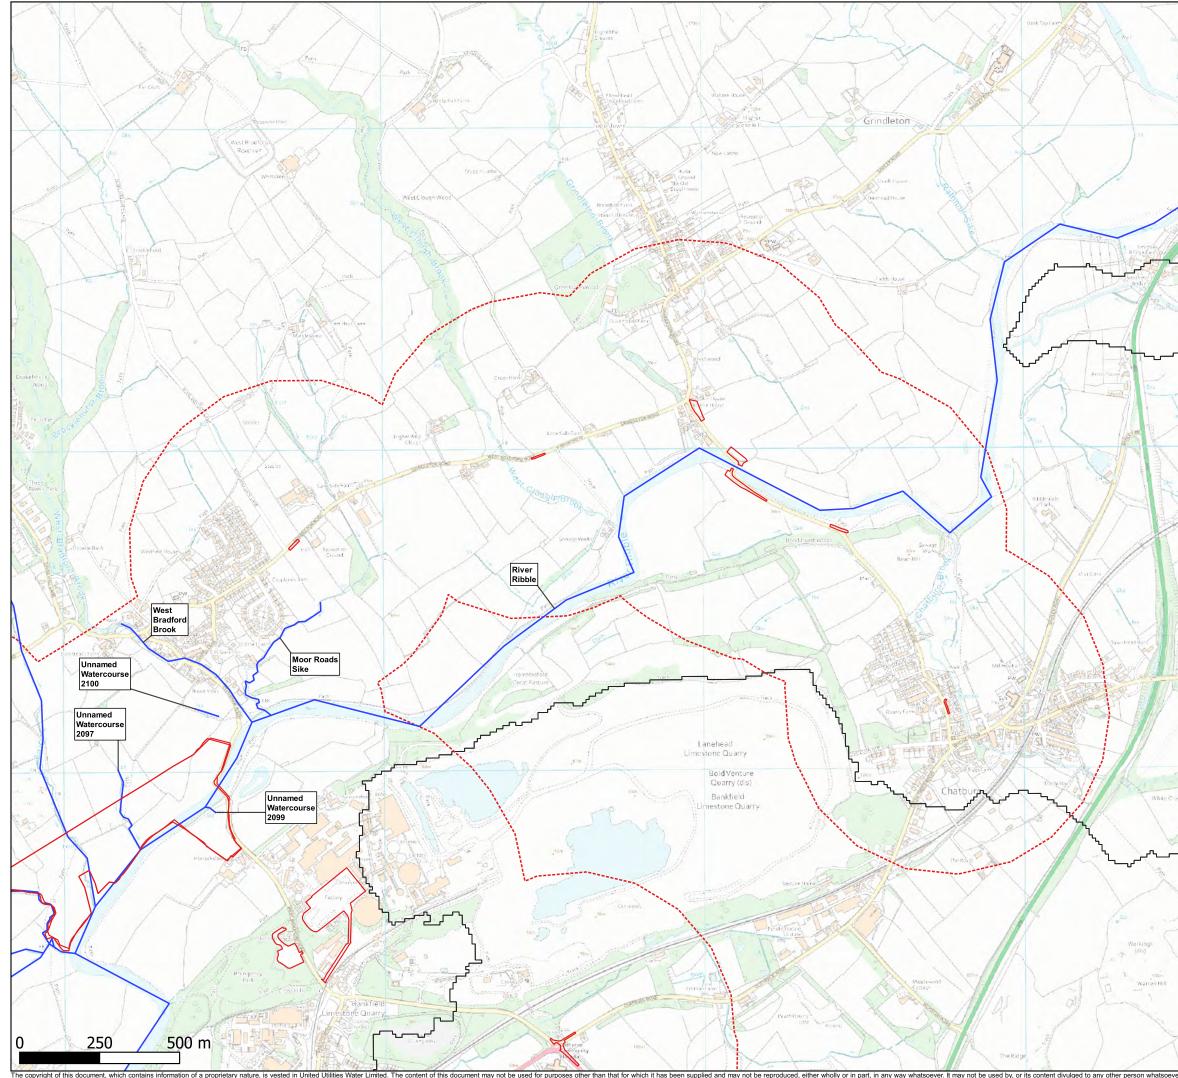

UNITED UTILITIES WATER LIMITED HAWESWATER AQUEDUCT RESILIENCE PROGRAME AQUATIC ECOLOGY BASELINE

PAGE 1 of 5

SCALE 1:20,000 DRAWING NUMBER RVBC-MH-FIG-009-02-01

A3 REVISION 0

SHEET SIZE

Red Line Boundary

Aquatic ecology 500m assessment buffer

- Watercourses