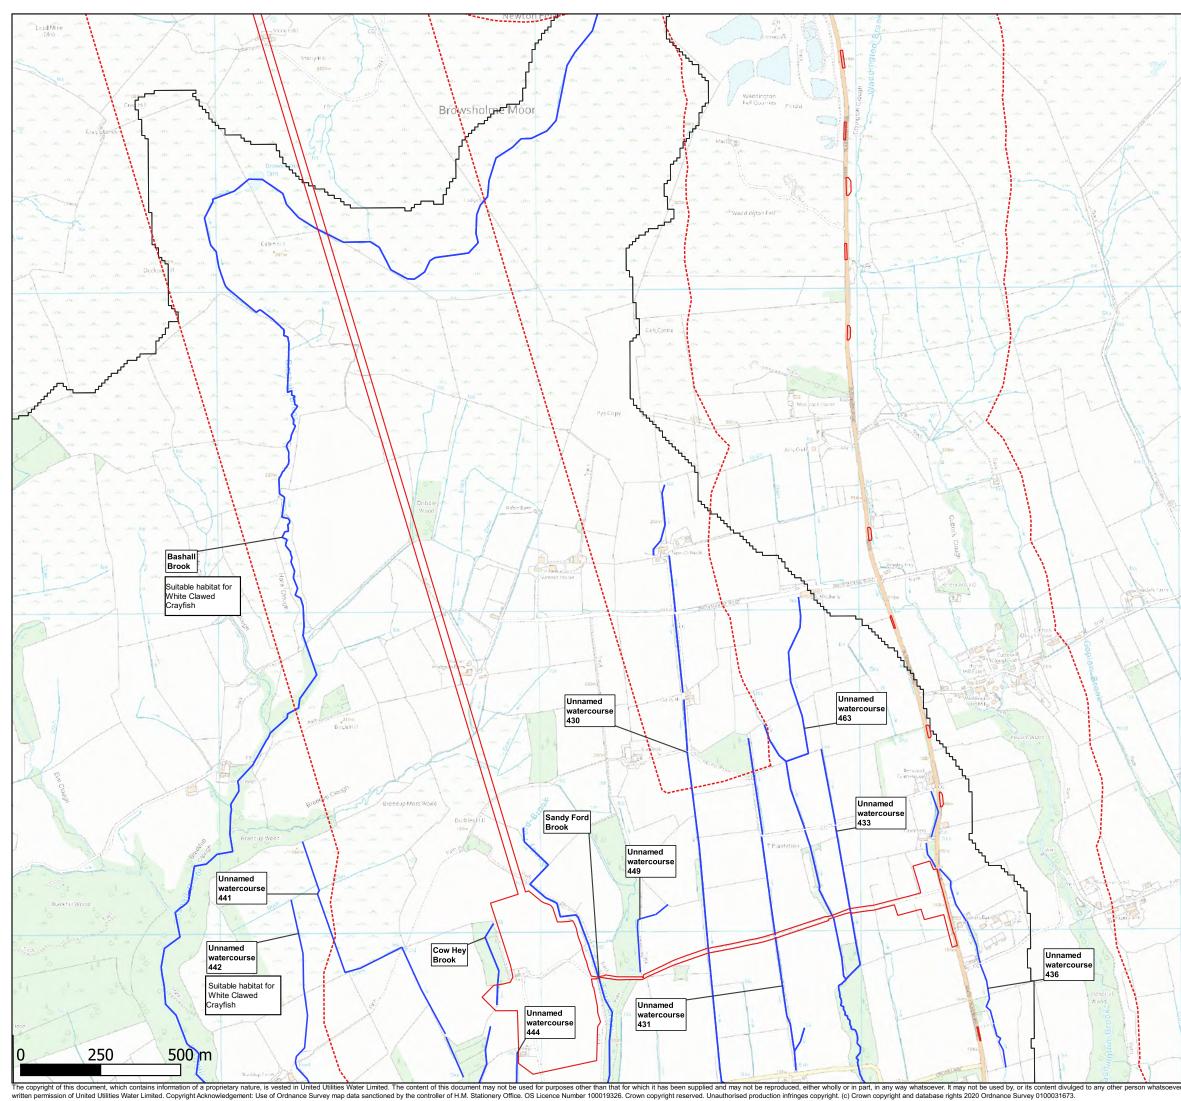

## Water for the North West

UNITED UTILITIES WATER LIMITED HAWESWATER AQUEDUCT RESILIENCE PROGRAME AQUATIC ECOLOGY BASELINE PAGE 3 of 5

| SCALE    |  |
|----------|--|
| 1.20 000 |  |

A3 REVISION 0

SHEET SIZE

SHEET SIZE

- WFD River Water Body Catchments
- Red Line Boundary
- Aquatic ecology 500m assessment buffer
- Watercourses