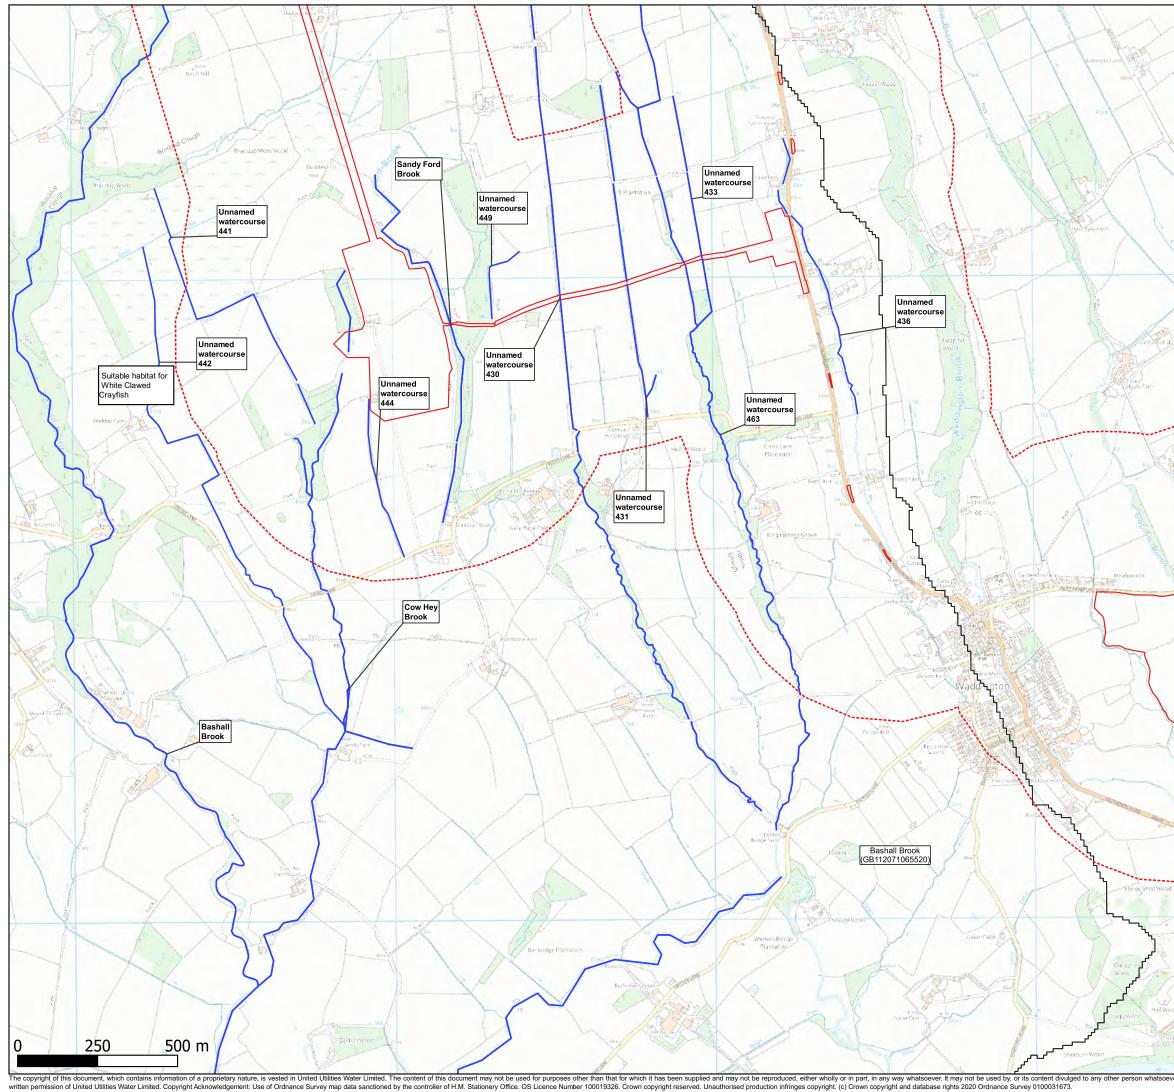

## Water for the North West

UNITED UTILITIES WATER LIMITED HAWESWATER AQUEDUCT RESILIENCE PROGRAME AQUATIC ECOLOGY BASELINE PAGE 2 of 5

| SCALE    |  |
|----------|--|
| 1:20,000 |  |

| 1.20,000              |  |
|-----------------------|--|
| DRAWING NUMBER        |  |
| RVBC-MH-FIG-009-02-01 |  |

SHEET SIZE

- WFD River Water Body Catchments
- Red Line Boundary
- Aquatic ecology 500m assessment buffer
- Watercourses