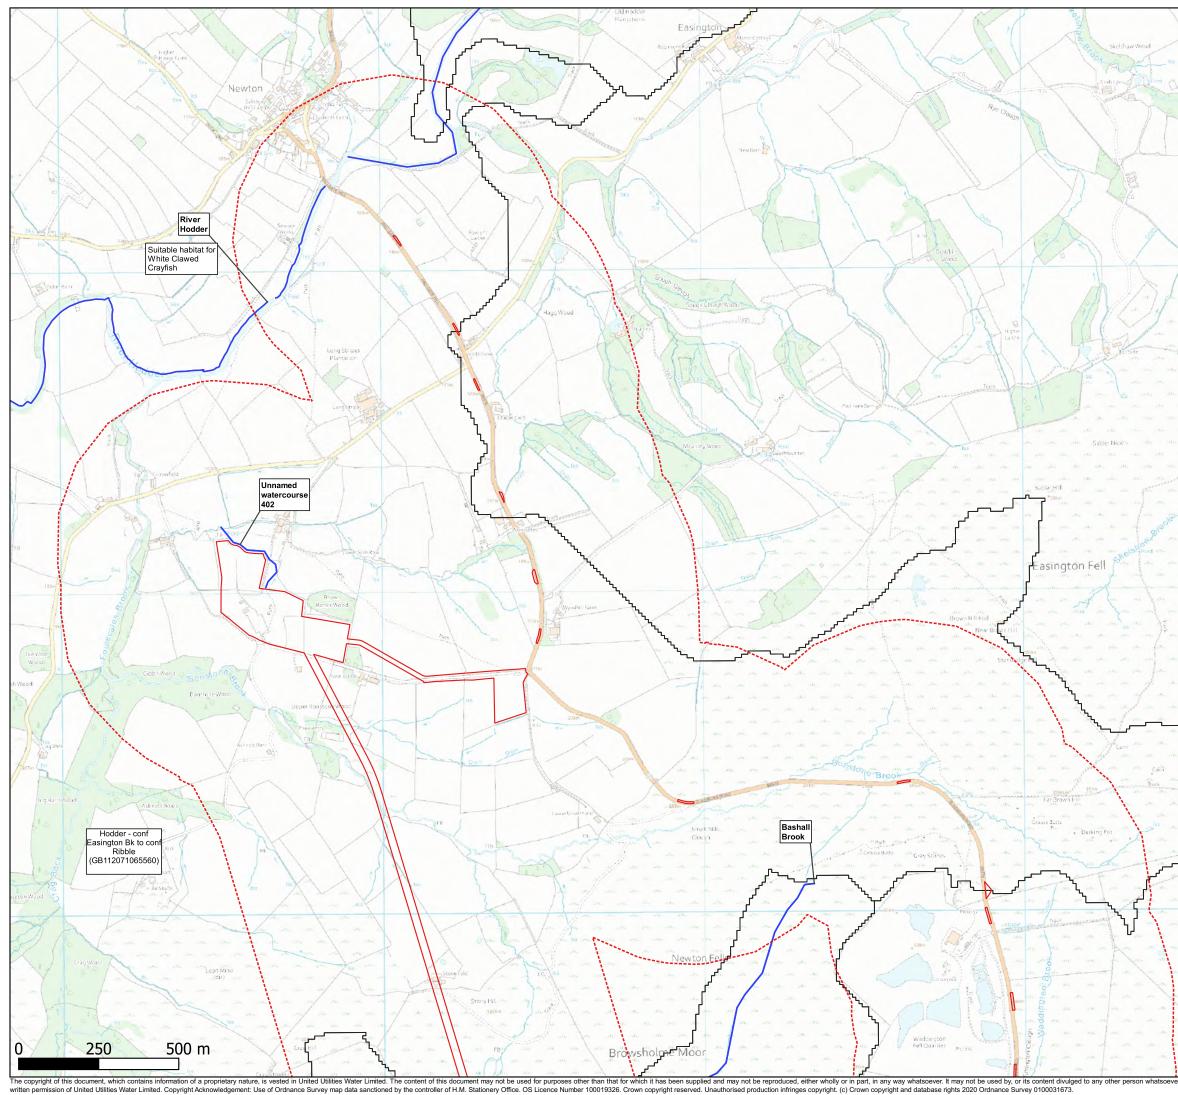

UNITED UTILITIES WATER LIMITED HAWESWATER AQUEDUCT RESILIENCE PROGRAME AQUATIC ECOLOGY BASELINE

PAGE 1 of 5

SCALE 1:20,000 DRAWING NUMBER RVBC-MH-FIG-009-02-01

A3 REVISION 0

SHEET SIZE

Red Line Boundary

Aquatic ecology 500m assessment buffer

- Watercourses