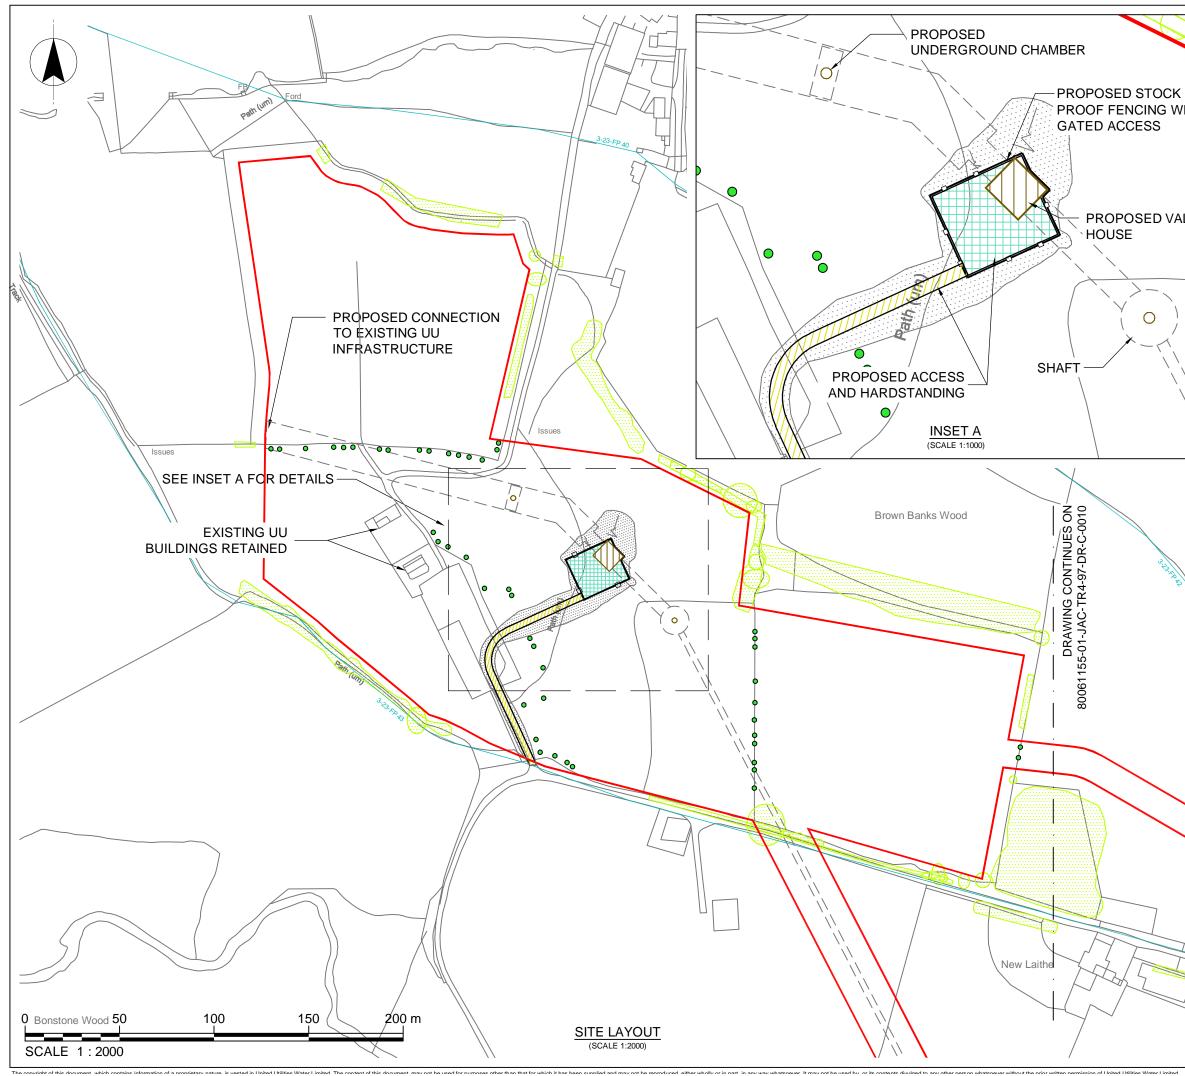

|                                         | <u>NOTES</u>                                                                                                                        |                                        |                                 |                  |  |
|-----------------------------------------|-------------------------------------------------------------------------------------------------------------------------------------|----------------------------------------|---------------------------------|------------------|--|
|                                         | 1. ALL DIMENSIONS AND LEVELS IN METRES AOD                                                                                          |                                        |                                 |                  |  |
|                                         | UNLESS NOTED OTHERWISE.<br>2. REFER TO THE ENVIRONMENTAL                                                                            |                                        |                                 |                  |  |
|                                         |                                                                                                                                     | -                                      | HE ENVIRONMENTAL                |                  |  |
|                                         | ARBORICULTURAL IMPACTS INCLUDING                                                                                                    |                                        |                                 |                  |  |
|                                         | PROPOSED REMOVALS.<br>3. ALL BOUNDARY FEATURES SUCH AS FENCES                                                                       |                                        |                                 |                  |  |
|                                         | -                                                                                                                                   |                                        | EINSTATED.                      | TENOLO           |  |
|                                         |                                                                                                                                     |                                        |                                 |                  |  |
|                                         | REFERENCES                                                                                                                          |                                        |                                 |                  |  |
| LVE                                     | BONSTONE COMPOUND VALVE HOUSE                                                                                                       |                                        |                                 |                  |  |
|                                         | BUILDING (80061155-01-UU-TR4-XX-DR-C-00033)                                                                                         |                                        |                                 |                  |  |
|                                         | DRODOS                                                                                                                              | PROPOSED TYPICAL RAISED CHAMBER DETAIL |                                 |                  |  |
|                                         | (80061155-01-UU-TR4-XX-DR-C-00035)                                                                                                  |                                        |                                 |                  |  |
|                                         | PROPOSED FENCING AND GATE DETAIL                                                                                                    |                                        |                                 |                  |  |
|                                         | (80061155-01-UU-TR4-XX-DR-C-00037)                                                                                                  |                                        |                                 |                  |  |
|                                         | ENVIRONMENTAL MASTERPLAN (1 OF 4,                                                                                                   |                                        |                                 |                  |  |
|                                         | RVBC-MH-FIG-020-001)                                                                                                                |                                        |                                 |                  |  |
| Ň.                                      |                                                                                                                                     |                                        |                                 |                  |  |
| $\langle \rangle \rangle$               | OS MAP REFERENCE                                                                                                                    |                                        |                                 |                  |  |
|                                         |                                                                                                                                     |                                        |                                 |                  |  |
| $\langle \rangle$                       | SD6949                                                                                                                              | )                                      |                                 |                  |  |
|                                         |                                                                                                                                     |                                        |                                 |                  |  |
|                                         |                                                                                                                                     |                                        |                                 |                  |  |
|                                         |                                                                                                                                     |                                        |                                 |                  |  |
|                                         | <u>LEGEND</u>                                                                                                                       |                                        |                                 |                  |  |
| \<br>\                                  |                                                                                                                                     | SITE APPLICA<br>PUBLIC RIGHT           | ITION BOUNDARY<br>T OF WAY      |                  |  |
|                                         | PROPOSED STONE ROAD PROPOSED ABOVE GROUND WORKS                                                                                     |                                        |                                 |                  |  |
|                                         | PROPOSED BELOW GROUND WORKS                                                                                                         |                                        |                                 |                  |  |
|                                         | PROPOSED STONE HARDSTANDING                                                                                                         |                                        |                                 |                  |  |
|                                         | AREA OF LOCAL GROUND REPROFILING TO CREATE<br>APPROPRIATE LEVELS FOR THE VALVE HOUSE<br>BUILDING COMPOUND AND ACCESS                |                                        |                                 |                  |  |
|                                         | RETAINED WOODLAND / OTHER VEGETATION                                                                                                |                                        |                                 |                  |  |
|                                         | •                                                                                                                                   | PROPOSED T                             | REE                             |                  |  |
|                                         |                                                                                                                                     |                                        |                                 |                  |  |
|                                         | TO BE REPRODUCED IN COLOUR ONLY                                                                                                     |                                        |                                 |                  |  |
|                                         |                                                                                                                                     |                                        |                                 |                  |  |
|                                         | P01 TGS                                                                                                                             | TGS WB                                 | Issued for Planning Application | 17/06/21         |  |
|                                         | VERSION AUTH                                                                                                                        | CHKD REVD                              | REASON FOR ISSUE                | DATE             |  |
|                                         | S2<br>SUITABILITY CODE                                                                                                              | SUITABILITY DESCR                      |                                 |                  |  |
|                                         |                                                                                                                                     |                                        |                                 |                  |  |
|                                         | United                                                                                                                              |                                        |                                 |                  |  |
|                                         | Utilities                                                                                                                           |                                        |                                 |                  |  |
|                                         |                                                                                                                                     | Water for the North West               |                                 |                  |  |
| 1                                       |                                                                                                                                     |                                        |                                 |                  |  |
|                                         | UNITED UTILITIES WATER COMPANY<br>HAWESWATER AQUEDUCT RESILIENCE PROGRAMME                                                          |                                        |                                 |                  |  |
|                                         | RIBBLE VALLEY BOROUGH COUNCIL<br>(MARL HILL SECTION) PROPOSED<br>PERMANENT SITE LAYOUT - SHEET 1 OF 2<br>PROPOSED BONSTONE COMPOUND |                                        |                                 |                  |  |
|                                         |                                                                                                                                     |                                        |                                 |                  |  |
|                                         | SCALE<br>1:2000                                                                                                                     |                                        |                                 | SHEET SIZE<br>A3 |  |
| DRAWING NUMBER<br>80061155-01-JAC-TR4-9 |                                                                                                                                     |                                        | R-C-00002                       | REVISION<br>P01  |  |
|                                         | 00001100-01-0                                                                                                                       |                                        |                                 | 1.01             |  |