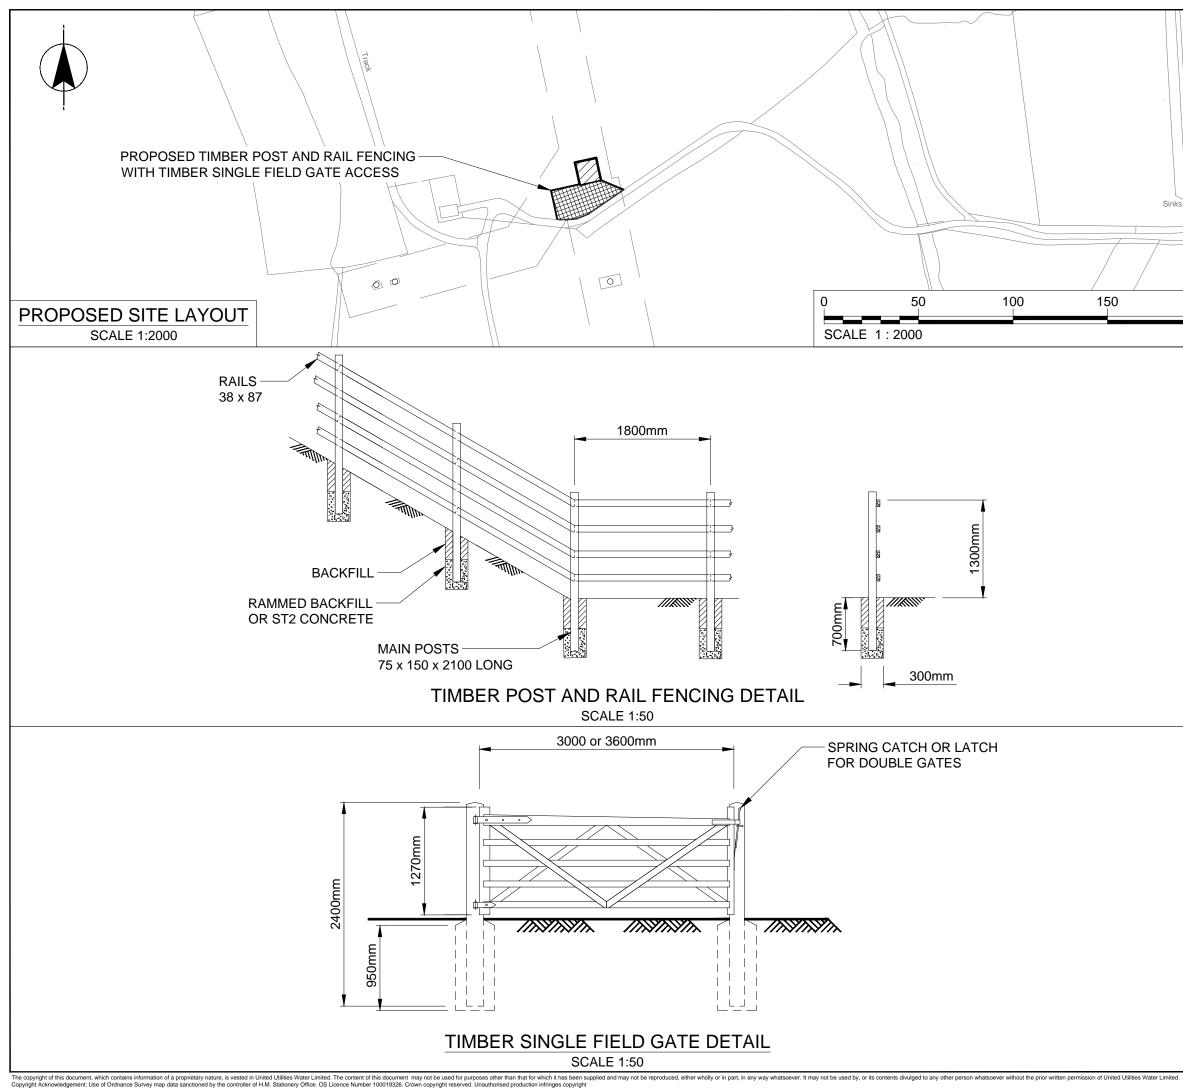

|       | NOTES                                                                                                                                                               |                                                        |                                                                      |                                                      |                                                                                                                                                                                           |                   |
|-------|---------------------------------------------------------------------------------------------------------------------------------------------------------------------|--------------------------------------------------------|----------------------------------------------------------------------|------------------------------------------------------|-------------------------------------------------------------------------------------------------------------------------------------------------------------------------------------------|-------------------|
| 200 m | 1.<br>2.                                                                                                                                                            | ALL<br>LEVE<br>OTH<br>ALL<br>SUB<br>FOR<br>WITH<br>PLE | ELS II<br>ERWI<br>DIME<br>JECT<br>FUR <sup>-</sup><br>HIN T<br>ASE F | N ME<br>ISE.<br>NSIO<br>TO F<br>THER<br>HE B<br>REFE | INS IN MILLIMETRES AND A<br>TRES AOD UNLESS NOTED<br>INS ARE INDICATIVE AND IN<br>FURTHER DESIGN.<br>R DETAIL OF THEIR CONTE<br>RADDUP COMPOUND<br>R TO DRAWING:<br>AC-TR4-97-DR-C-00004. | )<br>MAY BE       |
|       |                                                                                                                                                                     |                                                        |                                                                      |                                                      |                                                                                                                                                                                           |                   |
|       | P01.1                                                                                                                                                               |                                                        |                                                                      |                                                      | For Information                                                                                                                                                                           |                   |
|       | VERSION                                                                                                                                                             | AUTH                                                   | CHKD                                                                 | REVD                                                 | REASON FOR ISSUE                                                                                                                                                                          | DATE              |
|       | SUITABIL                                                                                                                                                            |                                                        |                                                                      | Status or                                            |                                                                                                                                                                                           |                   |
|       | SUTADIL                                                                                                                                                             | 5005                                                   |                                                                      |                                                      |                                                                                                                                                                                           |                   |
|       | UNITED UTILITIES WATER LIMITED<br>HAWESWATER AQUEDUCT RESILIENCE PROGRAMME<br>RIBBLE VALLEY BOROUGH COUNCIL<br>BRADDUP COMPOUND<br>PROPOSED FENCING AND GATE DETAIL |                                                        |                                                                      |                                                      |                                                                                                                                                                                           |                   |
|       |                                                                                                                                                                     |                                                        |                                                                      |                                                      |                                                                                                                                                                                           |                   |
|       | SCALE<br>1:50                                                                                                                                                       |                                                        |                                                                      |                                                      |                                                                                                                                                                                           | SHEET SIZE<br>A3  |
|       | DRAWIN                                                                                                                                                              | NG NUMB                                                |                                                                      | -XX-DR                                               | -C-00038                                                                                                                                                                                  | REVISION<br>P01.1 |