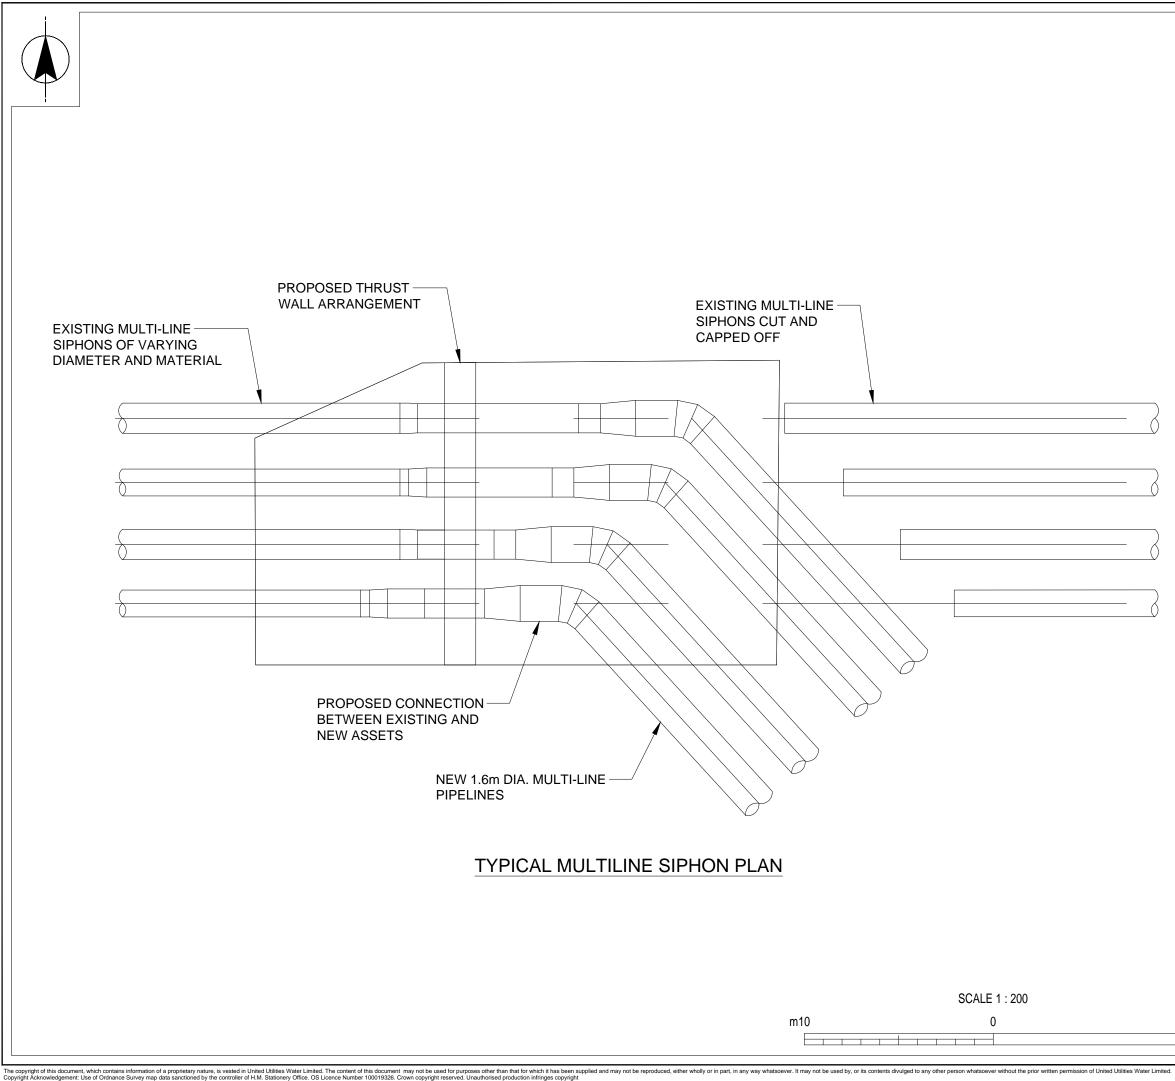

|     | NOTES  1. EXISTING SERVICES ARE NOT SHOWN 2. SCALE BAR PROVIDED FOR INDICATIVE<br>DIMENSIONS ONLY. FINAL DIMENSIONS<br>SUBJECT TO DETAILED DESIGN. 3. THIS DRAWING IS CONCEPT ONLY AND<br>SUBJECT TO FURTHER DETAILED DES                                                                                                                                                                                                                                            | E<br>S<br>D IS                        |
|-----|----------------------------------------------------------------------------------------------------------------------------------------------------------------------------------------------------------------------------------------------------------------------------------------------------------------------------------------------------------------------------------------------------------------------------------------------------------------------|---------------------------------------|
|     | P01.1         For Information         VERSION       AUTH       CHKD       REVD       REASON FOR ISSUE         SU       Initial Status or WIP         SUITABILITY CODE       SUITABILITY DESCRIPTION         SUITABILITY DESCRIPTION         Water for the North West         UNITED UTILITIES WATER LIMITED         HAWESWATER AQUEDUCT RESILIENCE PROGRA         RIBBLE VALLEY BOROUGH COUNCIL         BRADDUP COMPOUND         PROPOSED PIPELINE CONNECTION LAYOUT |                                       |
| 10m | SCALE<br>1:200<br>DRAWING NUMBER<br>80061155-01-UU-TR4-XX-DR-C-20014                                                                                                                                                                                                                                                                                                                                                                                                 | SHEET SIZE<br>A3<br>REVISION<br>P01.1 |