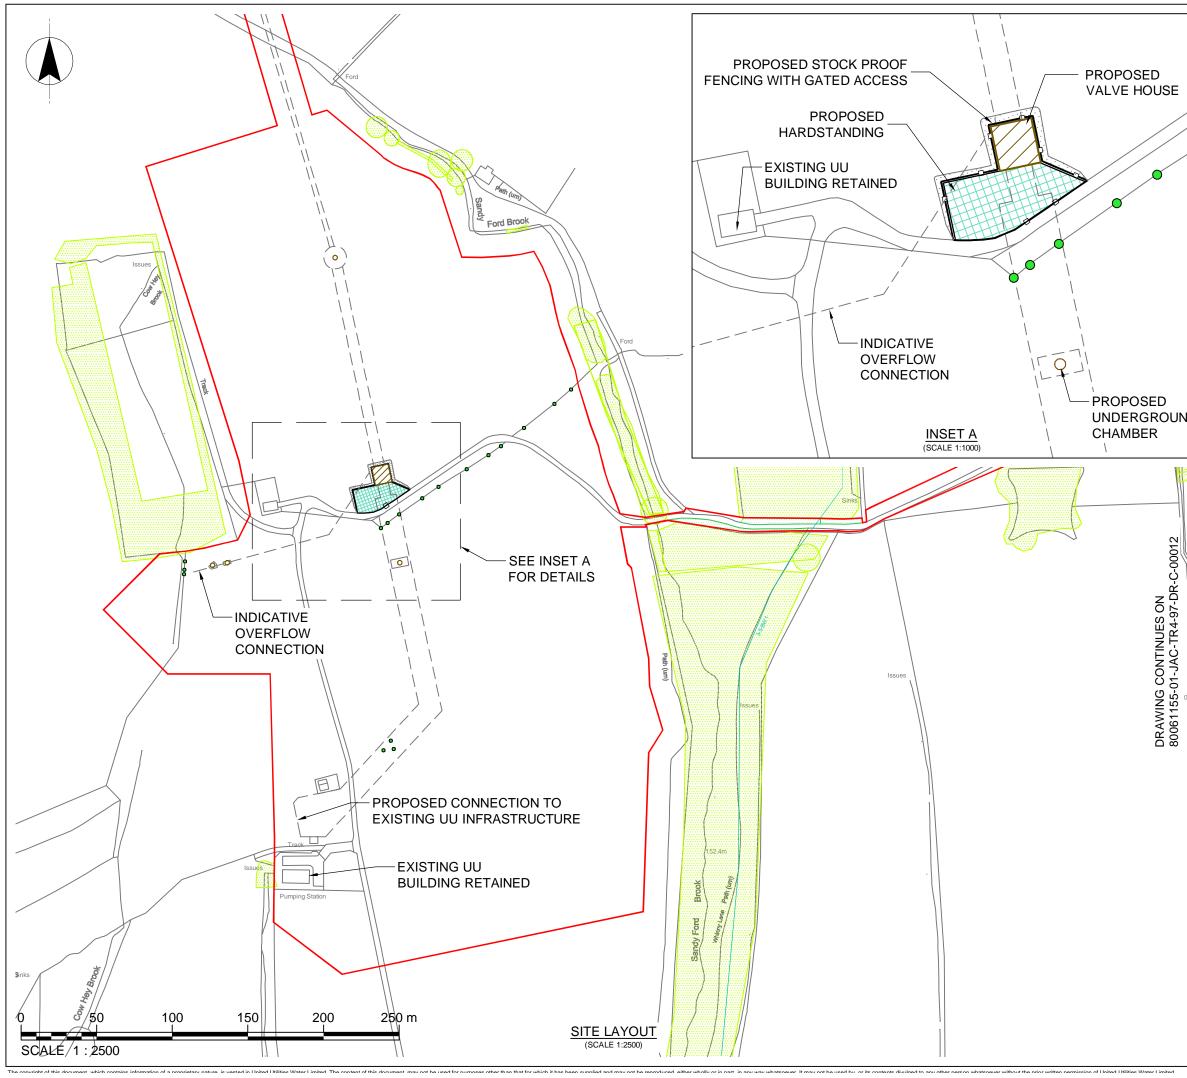

|       | NOTES                                                                                                                                                                                                                                                                                                                                                                                                                |                              |  |
|-------|----------------------------------------------------------------------------------------------------------------------------------------------------------------------------------------------------------------------------------------------------------------------------------------------------------------------------------------------------------------------------------------------------------------------|------------------------------|--|
|       | <ol> <li>ALL DIMENSIONS AND LEVELS IN METRES AOD<br/>UNLESS NOTED OTHERWISE.</li> <li>REFER TO THE ENVIRONMENTAL<br/>MASTERPLAN FOR DETAILS OF<br/>ARBORICULTURAL IMPACTS INCLUDING<br/>PROPOSED REMOVALS.</li> <li>ALL BOUNDARY FEATURES SUCH AS FENCES<br/>ARE TO BE REINSTATED.</li> </ol>                                                                                                                        |                              |  |
|       | REFERENCES                                                                                                                                                                                                                                                                                                                                                                                                           |                              |  |
|       | BRADDUP COMPOUND VALVE HOUSE<br>BUILDING (80061155-01-UU-TR4-XX-DR-C-00034)                                                                                                                                                                                                                                                                                                                                          |                              |  |
|       | PROPOSED TYPICAL RAISED CHAMBER DETAIL<br>(80061155-01-UU-TR4-XX-DR-C-00036)                                                                                                                                                                                                                                                                                                                                         |                              |  |
|       | PROPOSED FENCING AND GATE DETAIL<br>(80061155-01-UU-TR4-XX-DR-C-00038)                                                                                                                                                                                                                                                                                                                                               |                              |  |
|       | ENVIRONMENTAL MASTERPLAN (3 OF 4,<br>RVBC-MH-FIG-020-001)                                                                                                                                                                                                                                                                                                                                                            |                              |  |
| ND    | OS MAP REFERENCE                                                                                                                                                                                                                                                                                                                                                                                                     |                              |  |
|       | SD7044/7144                                                                                                                                                                                                                                                                                                                                                                                                          |                              |  |
| 0.91r | LEGEND         SITE APPLICATION BOUNDARY         PUBLIC RIGHT OF WAY         PROPOSED ABOVE GROUND WORKS         PROPOSED BELOW GROUND WORKS         PROPOSED STOCK-PROOF FENCING         PROPOSED STONE HARDSTANDING         AREA OF LOCAL GROUND REPROFILING TO CREATE<br>APPROPRIATE LEVELS FOR THE VALVE HOUSE<br>BUILDING COMPOUND AND ACCESS         RETAINED WOODLAND/ OTHER VEGETATION         PROPOSED TREE |                              |  |
| <br>\ | P01         TGS         TGS         WB         Issued for Planning Application           version         Auth         CHKD         REVD         REASON FOR ISSUE                                                                                                                                                                                                                                                     | 17/06/21<br>DATE             |  |
| (     | S2         Issued for Information           SUITABILITY CODE         SUITABILITY DESCRIPTION                                                                                                                                                                                                                                                                                                                         |                              |  |
|       | UNITED UTILITIES WATER COMPANY<br>HAWESWATER AQUEDUCT RESILIENCE PROGRA<br>RIBBLE VALLEY BOROUGH COUNCIL                                                                                                                                                                                                                                                                                                             | MME                          |  |
| E     | (MARL HILL SECTION) PROPOSED<br>PERMANENT SITE LAYOUT - SHEET 1 OF 2<br>PROPOSED BRADDUP COMPOUND                                                                                                                                                                                                                                                                                                                    |                              |  |
|       | SCALE<br>1:2500<br>DRAWING NUMBER                                                                                                                                                                                                                                                                                                                                                                                    | SHEET SIZE<br>A3<br>REVISION |  |
|       | BRAWING NUMBER<br>80061155-01-JAC-TR4-97-DR-C-00004                                                                                                                                                                                                                                                                                                                                                                  | P01                          |  |