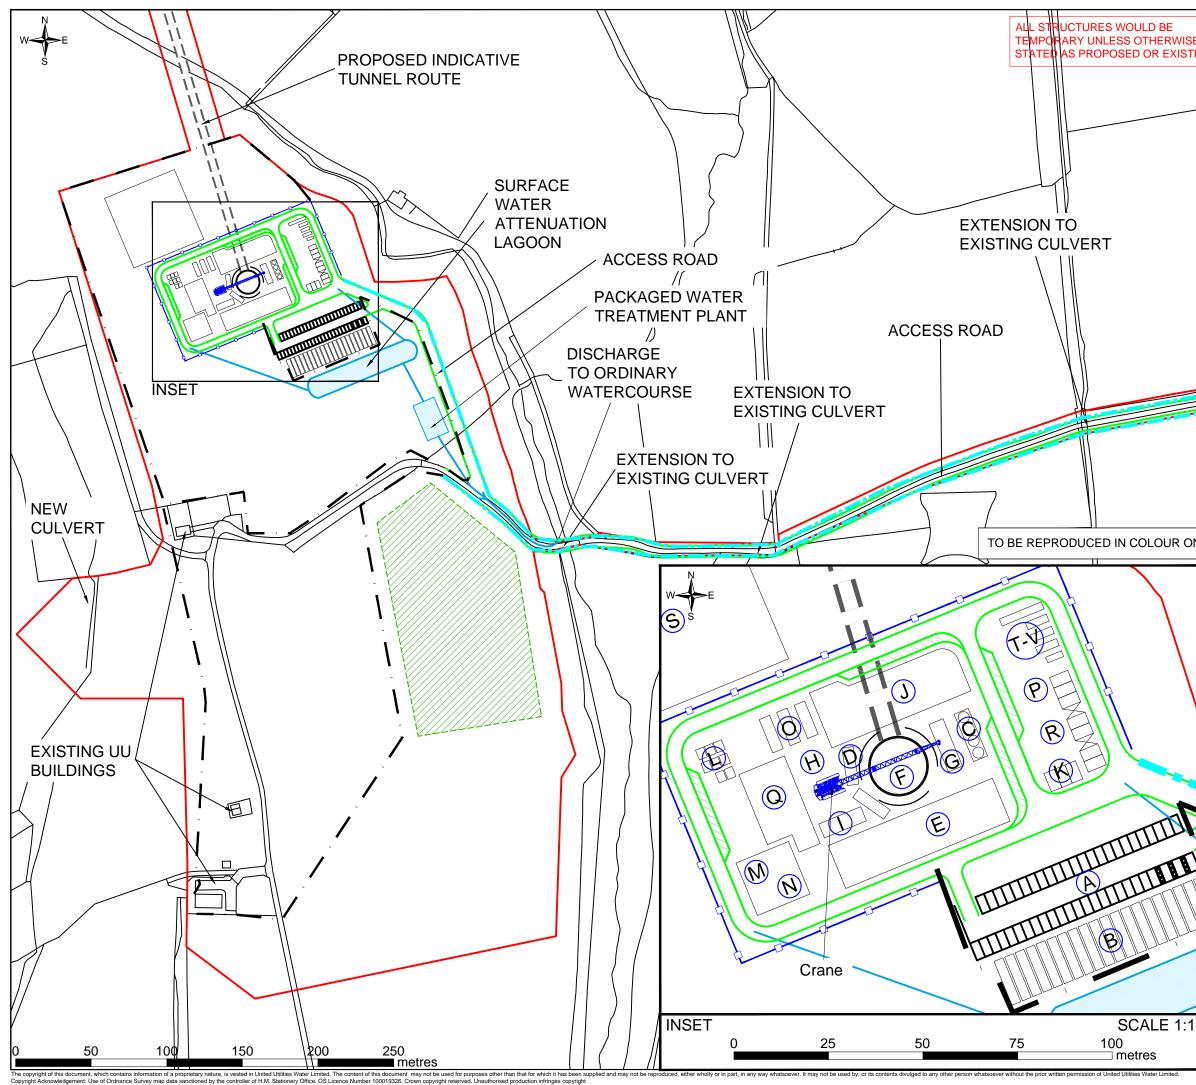

|              | Notes                                                                                                                                                                                                                                  |                                         |                 |                                           |
|--------------|----------------------------------------------------------------------------------------------------------------------------------------------------------------------------------------------------------------------------------------|-----------------------------------------|-----------------|-------------------------------------------|
| WISE         | Indicative alignment of heras fencing to demarcate active<br>working areas within the compound and shown as a worst<br>case scenario, as alignment likely to change during the                                                         |                                         |                 |                                           |
| XISTING      |                                                                                                                                                                                                                                        |                                         |                 |                                           |
|              | works.                                                                                                                                                                                                                                 | Acoustic screening to b                 | e brovic        | led by Contractor                         |
|              | during I                                                                                                                                                                                                                               | noisy works within over                 | all'site e      | extents.                                  |
|              | For Compound Access Details refer to drawing                                                                                                                                                                                           |                                         |                 |                                           |
|              | RVBC-MH-APP-004-11_02.                                                                                                                                                                                                                 |                                         |                 |                                           |
|              | Refer to the Environmental Masterplan within the<br>Environmental Statement [Figure<br>RVBC_MH-FIG-020-001], for environmental protection<br>and mitigation measures and any proposed temporary<br>closures and/or diversions to PRoW. |                                         |                 |                                           |
|              |                                                                                                                                                                                                                                        |                                         |                 |                                           |
|              |                                                                                                                                                                                                                                        |                                         |                 |                                           |
|              |                                                                                                                                                                                                                                        |                                         |                 |                                           |
|              |                                                                                                                                                                                                                                        |                                         |                 |                                           |
|              | Legend                                                                                                                                                                                                                                 |                                         |                 |                                           |
|              | Site red line boundary                                                                                                                                                                                                                 |                                         |                 |                                           |
|              | 2.4m Hoarding fence                                                                                                                                                                                                                    |                                         |                 |                                           |
|              | 5                                                                                                                                                                                                                                      |                                         |                 |                                           |
|              | <ul> <li>– 2m Temporary fencing (Heras type)</li> </ul>                                                                                                                                                                                |                                         |                 |                                           |
|              | 1.3m Stock proof post and rail fence                                                                                                                                                                                                   |                                         |                 |                                           |
|              | Initial site access / lavdown / materials marshalling to                                                                                                                                                                               |                                         |                 |                                           |
|              | Initial site access / laydown / materials marshalling to facilitate site establishment. Potential temporary                                                                                                                            |                                         |                 |                                           |
|              | r                                                                                                                                                                                                                                      | materials marshalling (tu               | unnel ar        | isings)                                   |
|              | A                                                                                                                                                                                                                                      | Car park                                | L               | Skips                                     |
|              | B                                                                                                                                                                                                                                      | Offices + welfare<br>Bentonite & grout  | M               | Oil grease<br>COSHH stores                |
|              | С                                                                                                                                                                                                                                      | deliveries                              | N               |                                           |
|              | D                                                                                                                                                                                                                                      | Vent                                    | 0               | Intervention                              |
|              | -                                                                                                                                                                                                                                      | Area for 100 rings                      |                 | equipment<br>Water cooling                |
|              | E                                                                                                                                                                                                                                      | AIGA IUL IUU IIIIYS                     | P               | settlement<br>Laydown smaller             |
|              | F                                                                                                                                                                                                                                      | 15m dia. shaft                          | Q               |                                           |
|              | G                                                                                                                                                                                                                                      | Tally hut                               | R               | crane & telehandler<br>Workshops / stores |
|              | н                                                                                                                                                                                                                                      | Crane pad                               | S               | Site strip earth                          |
|              | 1                                                                                                                                                                                                                                      | Rails for loco                          | т               | mound<br>Discol fuel teak                 |
|              |                                                                                                                                                                                                                                        | maintenance                             | •               | Diesel fuel tank                          |
| R ONLY       | J<br>K                                                                                                                                                                                                                                 | Muck bin<br>General stores delivery     |                 | Transformer<br>Generator                  |
|              | TT Martin                                                                                                                                                                                                                              | Cob Ca                                  | uttle           |                                           |
| T            | ill Moor 31                                                                                                                                                                                                                            |                                         |                 | A solar                                   |
| $\backslash$ | V Fin Ci                                                                                                                                                                                                                               | New-o-                                  | Nook            | Hansons                                   |
|              | Elm Cli<br>Woo                                                                                                                                                                                                                         | 46 1 238                                | 2010            | Seedalls                                  |
|              | AVT-                                                                                                                                                                                                                                   | Charles Contraction Contraction         | nisy<br>11      | Ciss D Drake                              |
|              | a l                                                                                                                                                                                                                                    | Buckstall                               | H AT            | Fin eewood                                |
|              | PFlatts                                                                                                                                                                                                                                |                                         |                 | arm Ho                                    |
|              |                                                                                                                                                                                                                                        | 45 6                                    | Bookers         | 58 Syke Eaves                             |
|              | Baa                                                                                                                                                                                                                                    |                                         | -A.             | Eaves Hotell                              |
|              |                                                                                                                                                                                                                                        | Braddup P                               | y In            | Chancery 88                               |
| <b>\</b>     | Kitchens, rat Bladeus Bolds Selfs Port Print School Selfs                                                                                                                                                                              |                                         |                 |                                           |
| <b>\</b>     | D                                                                                                                                                                                                                                      | 6 44 Reans                              | 1 10            | R Waddington                              |
|              | 136                                                                                                                                                                                                                                    | Clough Bottom                           | France          |                                           |
|              | 1 (V                                                                                                                                                                                                                                   | Rugglesmire                             | Lower<br>New Ho | Barrow Barrow                             |
|              | PH                                                                                                                                                                                                                                     | Bashall<br>Eaves                        | V.              | Waddow     Vodge     d                    |
|              | in the                                                                                                                                                                                                                                 | 98 43 809                               |                 | Fields<br>Ho Waddow of F                  |
|              | Fm 55                                                                                                                                                                                                                                  | Rock S                                  | Backrid         | Hall                                      |
|              | 0                                                                                                                                                                                                                                      | IS JP AS I                              | FINAL ISSUE     | MAY 2021                                  |
|              | VERSION AU                                                                                                                                                                                                                             | TH CHKD REVD REASON FOR ISS             | UE              | DATE                                      |
|              |                                                                                                                                                                                                                                        |                                         |                 |                                           |
|              |                                                                                                                                                                                                                                        |                                         | nte             | ď                                         |
|              | United                                                                                                                                                                                                                                 |                                         |                 |                                           |
|              |                                                                                                                                                                                                                                        |                                         | IIIII           | :5                                        |
|              |                                                                                                                                                                                                                                        | Water for the N                         | orth W          | est                                       |
|              |                                                                                                                                                                                                                                        | The fulle in the fulle                  | SI LII VV       |                                           |
|              | UNITED UTILITIES WATER LIMITED                                                                                                                                                                                                         |                                         |                 |                                           |
|              | ł                                                                                                                                                                                                                                      |                                         |                 |                                           |
|              |                                                                                                                                                                                                                                        | RIBBLE VALLEY BOROUGH<br>PROPOSED BRADE |                 | · /                                       |
| 1:1000       | CONSTRUCTION PHASE DRAWING SHEET 1 OF 2<br>SCALE SHEET SIZE                                                                                                                                                                            |                                         |                 |                                           |
|              | SCALE                                                                                                                                                                                                                                  |                                         |                 | SHEET SIZE                                |
|              | 1: 2,500                                                                                                                                                                                                                               |                                         |                 | A3                                        |
|              | 1: 2,500<br>DRAWING NU                                                                                                                                                                                                                 |                                         |                 | REVISION                                  |
| ed.          | 1: 2,500<br>DRAWING NU                                                                                                                                                                                                                 | JMBER<br>\PP-004-05_03                  |                 |                                           |