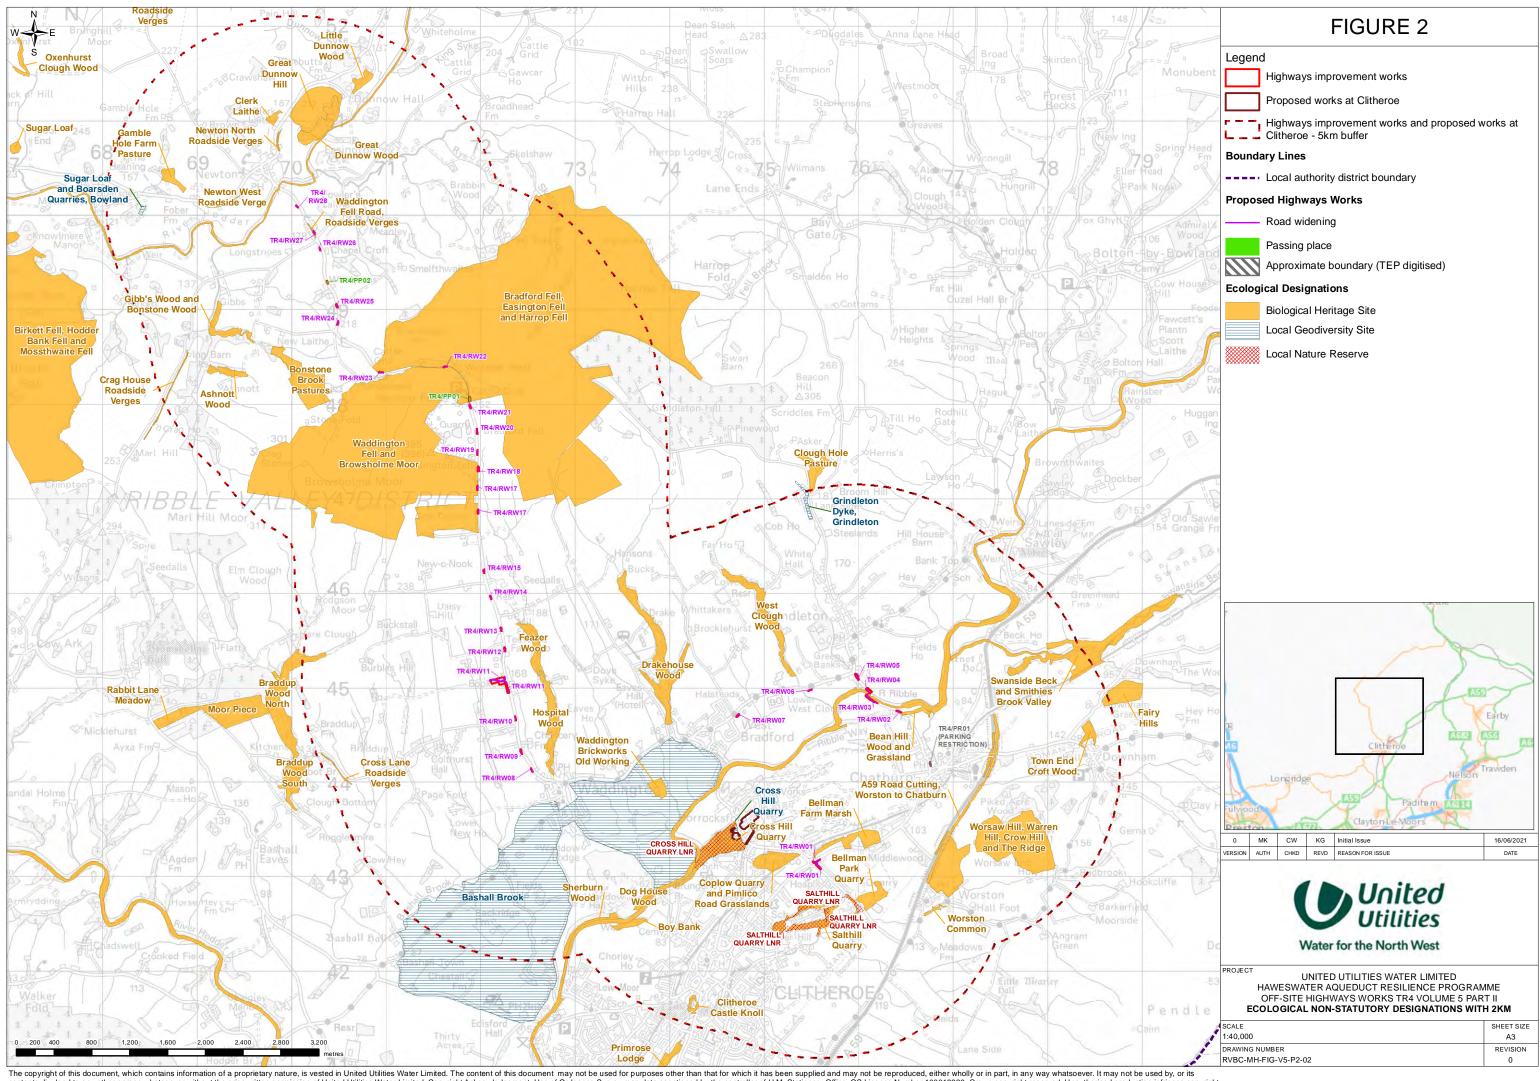

The copyright of this document, which contains information of a proprietary nature, is vested in United Utilities Water Limited. The content of this document may not be used for purposes other than that for which it has been supplied and may not be reproduced, either wholly or in part, in any way whatsoever. It may not be used by, or its contents divulged to any other person whatsoever without the prior written permission of United Utilities Water Limited. Copyright Acknowledgement: Use of Ordnance Survey map data sanctioned by the controller of H.M. Stationery Office. OS Licence Number 100019326. Crown copyright reserved. Unauthorised production infringes cop Contains data provided by Lancashire Environment Record Network © Lancashire Environment Record Network 2020. Data reproduced wit