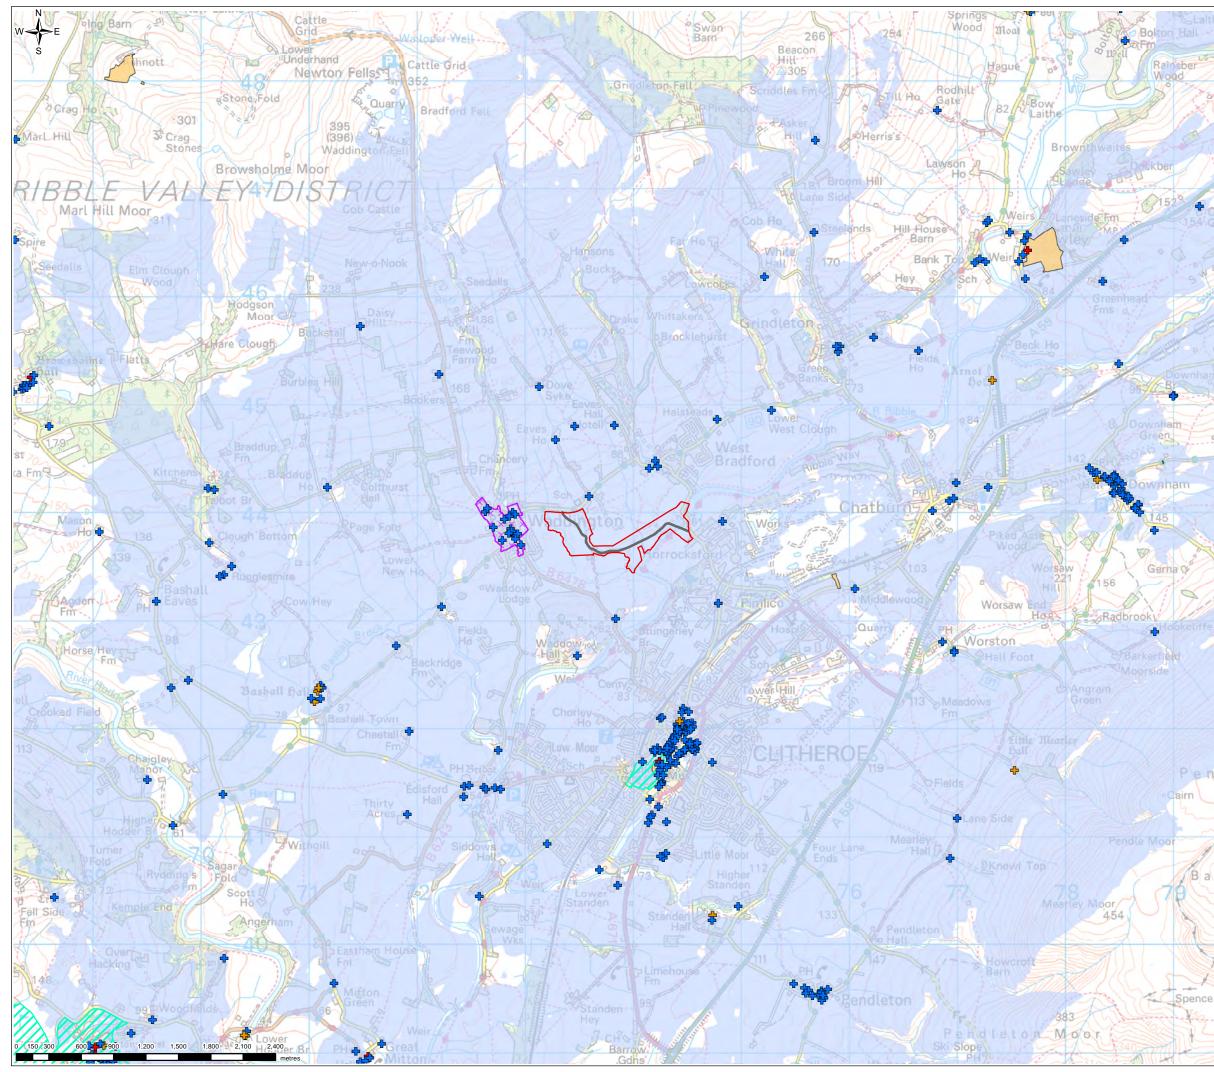

## **FIGURE 10.2**

## Legend

- Planning Application Boundary
- Indicative Route Alignment

## Listed Buildings

- Grade I listed building
- Grade II listed building ÷
- Grade II\* listed building ÷
- Registered Parks and Garden
- Scheduled Monument
- Conservation Area

Zone of Theoretical Visibility (ZTV)