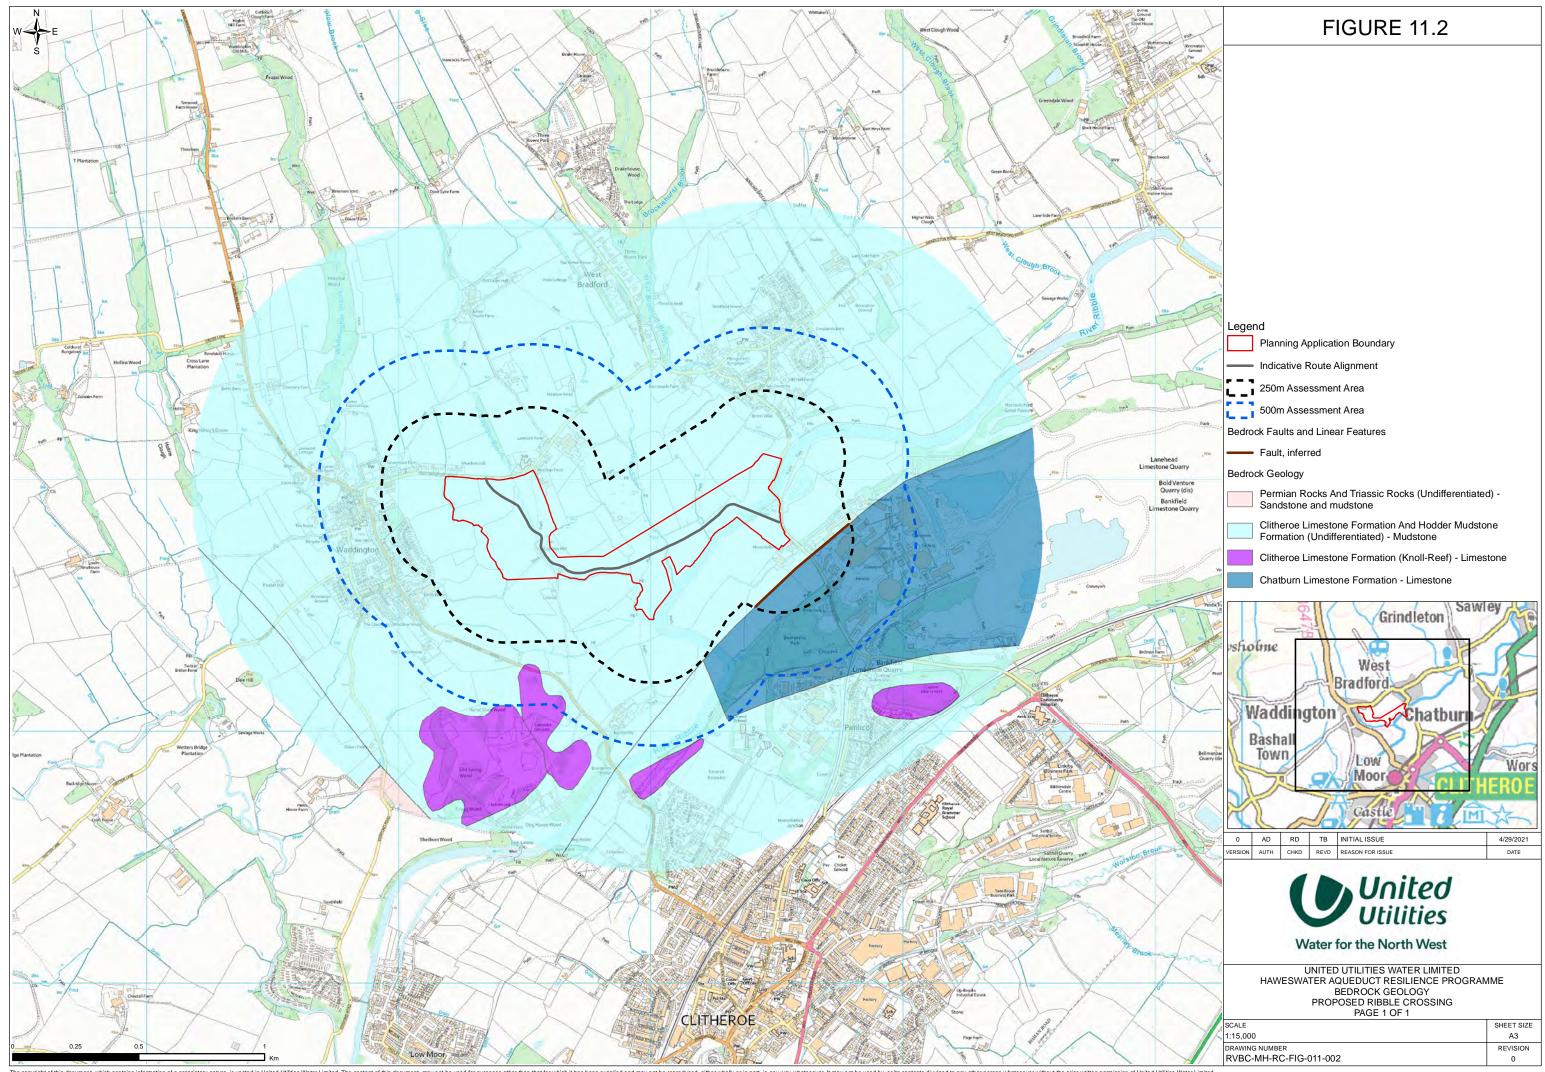

The copyright of this document, which contains information of a proprietary nature, is vested in United Utilities Water Limited. The content of this document may not be used for purposes other than that for which it has been supplied and may not be reproduced, either wholly or in part, in any way whatsoever. It may not be used by, or its contents divulged to any other person whatsoever without the prior written permission of United Utilities Water Limited. Copyright Acknowledgement: Use of Ordnance Survey map data sanctioned by the controller of H.M. Stationery Office. OS Licence Number 100019326. Crown copyright reserved. Unauthorised production infringes copyright. © Crown copyright and database rights 2020 Ordnance Survey 0100031673. Derived from 1:50000 scale BGS Digital Data under Licence 2019/080A British Geological Survey. ©UKRI. All rights reserved.