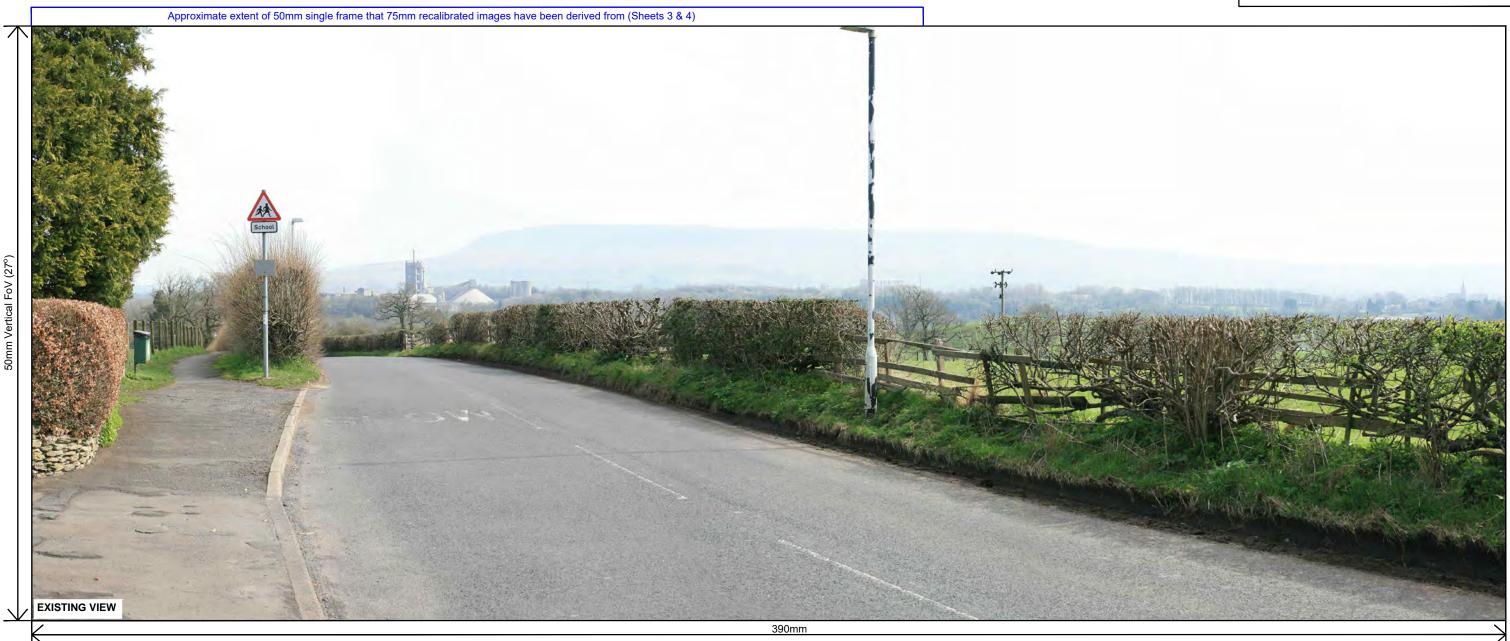

### Approximate bearing to centre of panoramic: 120°

VIEWPOINT RC/06 - A view south-east from residential properties on West Bradford Road (near Waddington) towards the north compound on West Bradford Road and haulage route. Representative viewpoint location RC/06 West Bradford Road

## VIEWPOINT DATA

- OS grid reference: 373242.1295,444019.1148 ٠
- Viewpoint ground elevation: 80.2009m AOD .
- Camera height above ground level: 1.6m
- Camera type: Canon EOS 5D MARK II
- Camera lens size: 50mm .
- Aperture: f/9
- Shutter speed: 1/250
- ISO rating: 100
- Field of View: Horizontal (28mm): 65.5°, Vertical (50mm): 27°
- Date of photograph: 31/03/2021 ٠
- Time of photograph: 13:25
- Lighting conditions: Good .

# FIGURE 006-008

Approximate distance to proposals at focus of viewpoint: 150m

| of scale    |                                                                            |               |      |      |                  |            |  |  |  |  |
|-------------|----------------------------------------------------------------------------|---------------|------|------|------------------|------------|--|--|--|--|
| oment in    |                                                                            |               |      |      |                  |            |  |  |  |  |
|             |                                                                            |               |      |      |                  |            |  |  |  |  |
|             |                                                                            |               |      |      |                  |            |  |  |  |  |
| urposes     |                                                                            |               |      |      |                  |            |  |  |  |  |
|             |                                                                            |               |      |      |                  |            |  |  |  |  |
| orated      | 0                                                                          | RL            | JP   | NF   | FINAL ISSUE      | JUNE 2021  |  |  |  |  |
| ent         | VERSION                                                                    | AUTH          | CHKD | REVD | REASON FOR ISSUE | DATE       |  |  |  |  |
| eni         |                                                                            |               |      |      |                  |            |  |  |  |  |
|             | Iloitad                                                                    |               |      |      |                  |            |  |  |  |  |
|             | United                                                                     |               |      |      |                  |            |  |  |  |  |
| tion        | United                                                                     |               |      |      |                  |            |  |  |  |  |
| х.          |                                                                            |               |      |      |                  |            |  |  |  |  |
|             | Water for the North West                                                   |               |      |      |                  |            |  |  |  |  |
| on and      |                                                                            |               |      |      |                  |            |  |  |  |  |
| 1           | UNITED UTILITIES WATER LIMITED                                             |               |      |      |                  |            |  |  |  |  |
| d Utilities | HAWESWATER AQUEDUCT RESILIENCE PROGRAMME<br>VIEWPOINT RC/06 - SHEET 1 of 4 |               |      |      |                  |            |  |  |  |  |
| r printer   | EXISTING VIEW - WINTER 2021                                                |               |      |      |                  |            |  |  |  |  |
| printor     | SCALE                                                                      |               |      |      |                  | SHEET SIZE |  |  |  |  |
|             | 1: 25,000 A3<br>DRAWING NUMBER REVISION                                    |               |      |      |                  |            |  |  |  |  |
|             | DRAWIN<br>RVBC-N                                                           | REVISION<br>0 |      |      |                  |            |  |  |  |  |
|             |                                                                            |               |      |      |                  |            |  |  |  |  |