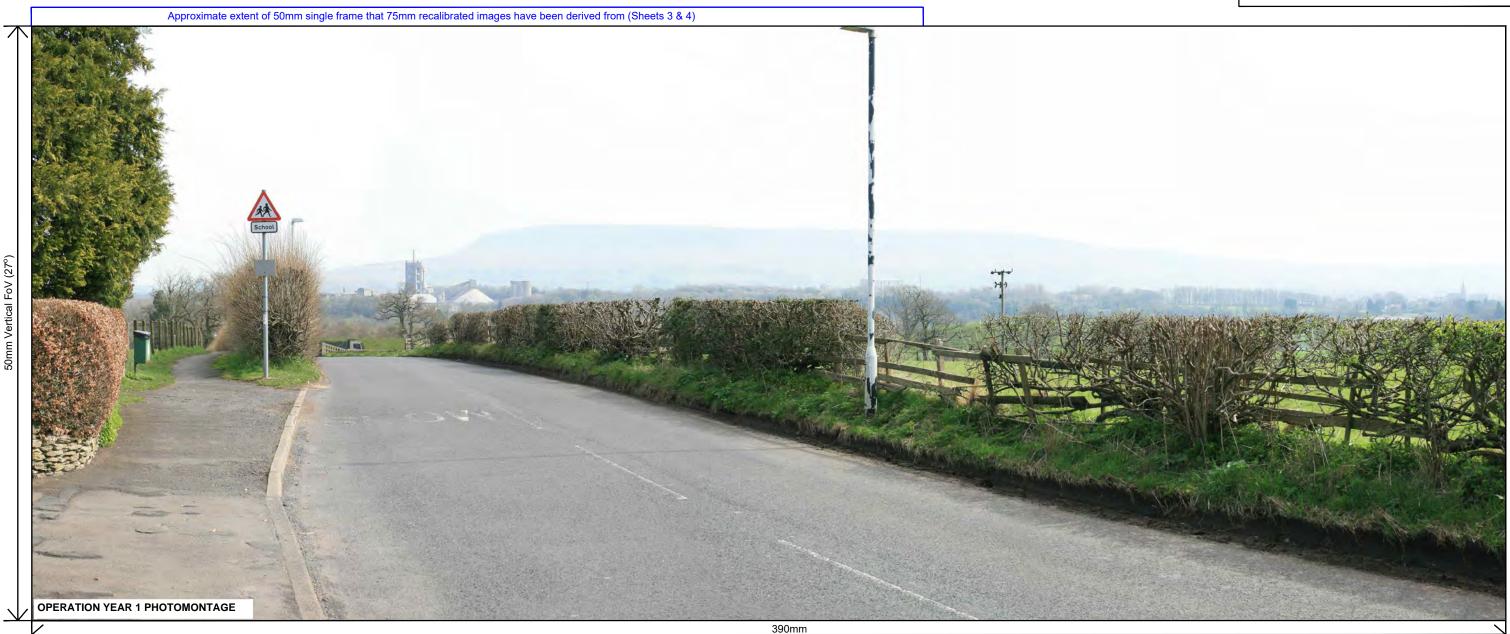

Approximate bearing to centre of panoramic: 120°

VIEWPOINT RC/06 - A view south-east from residential properties on West Bradford Road (near Waddington) towards the north compound on West Bradford Road and haulage route. Representative viewpoint location RC/06 West Bradford Road

## VIEWPOINT DATA

- OS grid reference: 373242.1295,444019.1148 ٠
- Viewpoint ground elevation: 80.2009m AOD .
- Camera height above ground level: 1.6m
- Camera type: Canon EOS 5D MARK II
- Camera lens size: 50mm .
- Aperture: f/9
- Shutter speed: 1/250
- ISO rating: 100
- Field of View: Horizontal (28mm): 65.5°, Vertical (50mm): 27°
- Date of photograph: 31/03/2021 ٠
- Time of photograph: 13:25
- Lighting conditions: Good

# FIGURE 006-008

Approximate distance to proposals at focus of viewpoint: 150m

| of scale    |                                                                           |      |      |      |                  |                  |  |  |  |  |
|-------------|---------------------------------------------------------------------------|------|------|------|------------------|------------------|--|--|--|--|
| oment in    |                                                                           |      |      |      |                  |                  |  |  |  |  |
|             |                                                                           |      |      |      |                  |                  |  |  |  |  |
|             |                                                                           |      |      |      |                  |                  |  |  |  |  |
| urposes     |                                                                           |      |      |      |                  |                  |  |  |  |  |
|             |                                                                           |      |      |      |                  |                  |  |  |  |  |
| orated      | 0                                                                         | RL   | JP   | NF   | FINAL ISSUE      | JUNE 2021        |  |  |  |  |
|             | VERSION                                                                   | AUTH | CHKD | REVD | REASON FOR ISSUE | DATE             |  |  |  |  |
| ent         |                                                                           |      |      |      |                  |                  |  |  |  |  |
| tion<br>x.  | United                                                                    |      |      |      |                  |                  |  |  |  |  |
| on and      | Water for the North West                                                  |      |      |      |                  |                  |  |  |  |  |
| 1           |                                                                           |      |      |      |                  |                  |  |  |  |  |
| d Utilities | HAWESWATER AQUEDUCT RESILIENCE PROGRAMME<br>VIEWPOINT RC/06- SHEET 2 of 4 |      |      |      |                  |                  |  |  |  |  |
| r printer   | OPERATION YEAR 1 PHOTOMONTAGE - WINTER                                    |      |      |      |                  |                  |  |  |  |  |
| printer     | SCALE<br>1: 25,00                                                         | 00   |      |      |                  | SHEET SIZE<br>A3 |  |  |  |  |
|             | DRAWING NUMBER REVISION<br>RVBC-MH-RC-FIG-006-008 0                       |      |      |      |                  |                  |  |  |  |  |