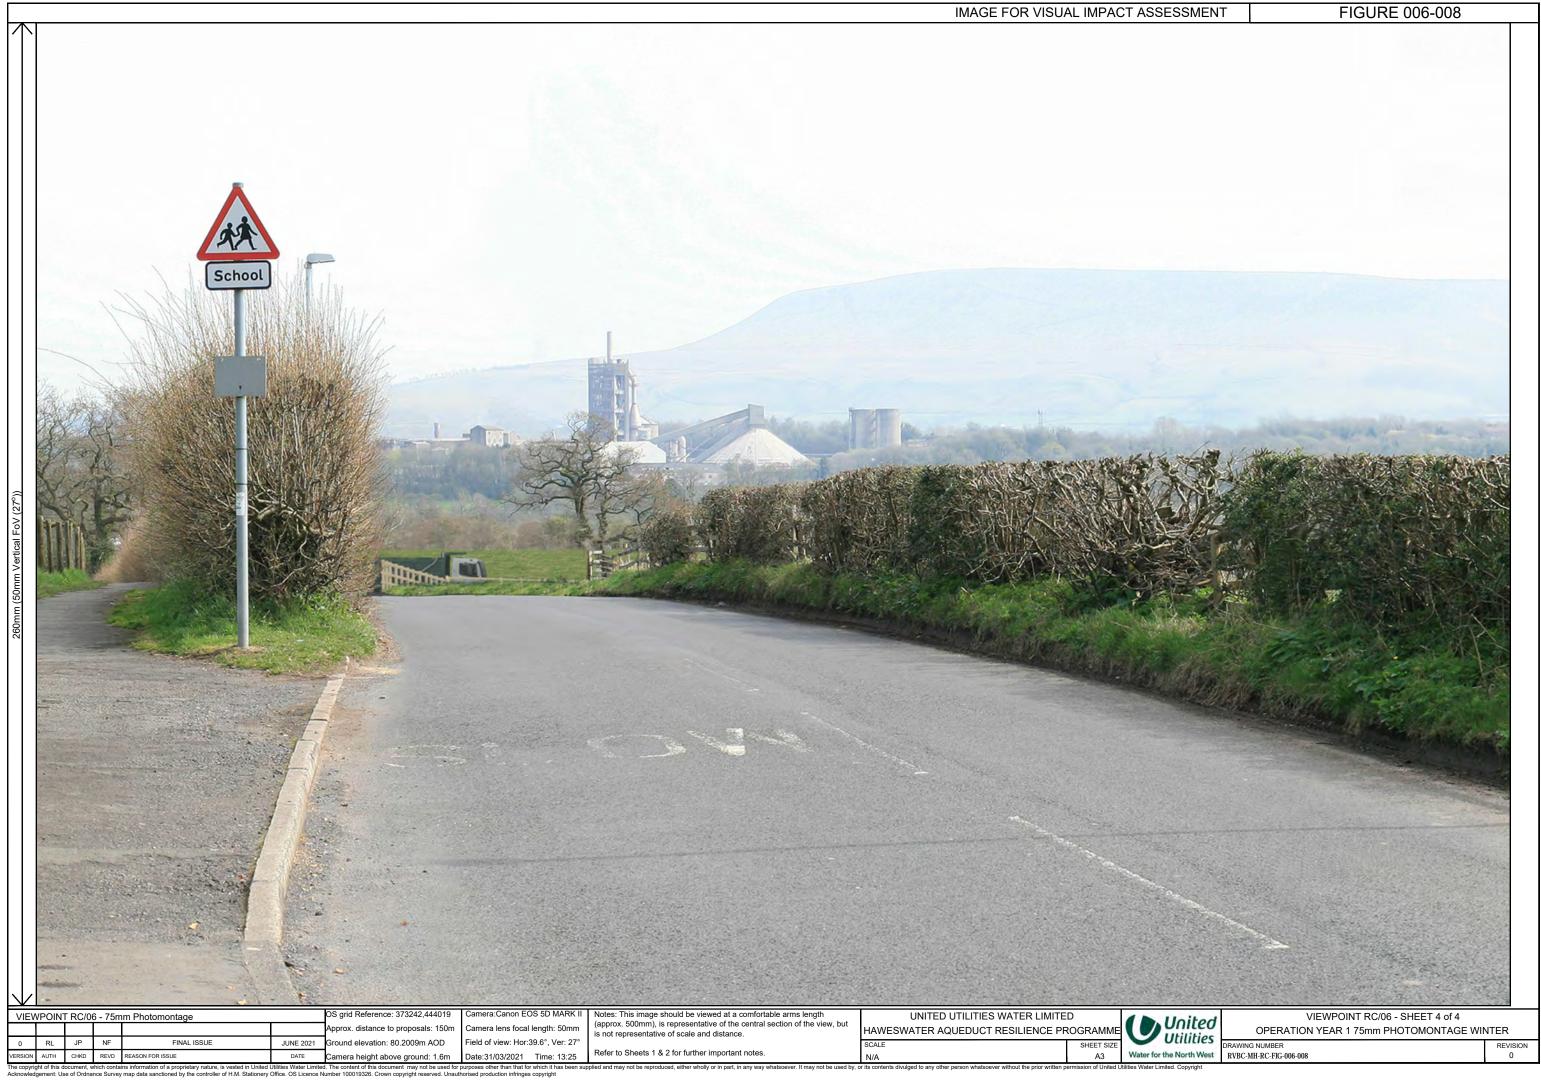

Approximate bearing to centre of panoramic: 120°

VIEWPOINT RC/06 - A view south-east from residential properties on West Bradford Road (near Waddington) towards the north compound on West Bradford Road and haulage route. Representative viewpoint location RC/06 West Bradford Road

## VIEWPOINT DATA

- OS grid reference: 373242.1295,444019.1148 ٠
- Viewpoint ground elevation: 80.2009m AOD .
- Camera height above ground level: 1.6m
- Camera type: Canon EOS 5D MARK II
- Camera lens size: 50mm .
- Aperture: f/9
- Shutter speed: 1/250
- ISO rating: 100
- Field of View: Horizontal (28mm): 65.5°, Vertical (50mm): 27°
- Date of photograph: 31/03/2021 ٠
- Time of photograph: 13:25
- Lighting conditions: Good

## Important Notes:

1) The images contained on this sheet are not representative and distance from the actual viewpoint and show the develop its wider landscape context only.

2) Photomontage on sheet 3 is for landscape assessment pu only.

3) Photomontages on sheets 3 & 4 (50mm and 75mm recalib single frame images) can be used for visual impact assessme produced in accordance with the methodology in Appendix RVBC-MH-RC-TA-006-006.

4) Scheme proposals based on approved 2D design informat supplied by United Utilities, as detailed in the above appendix 5) If viewing these figures online, images will be low-resolutio therefore should only be used for information purposes. High resolution versions of the figures can be obtained from United on request if required. Printing guidelines: High quality colour with margins set to 3mm to top and bottom of A3 paper.