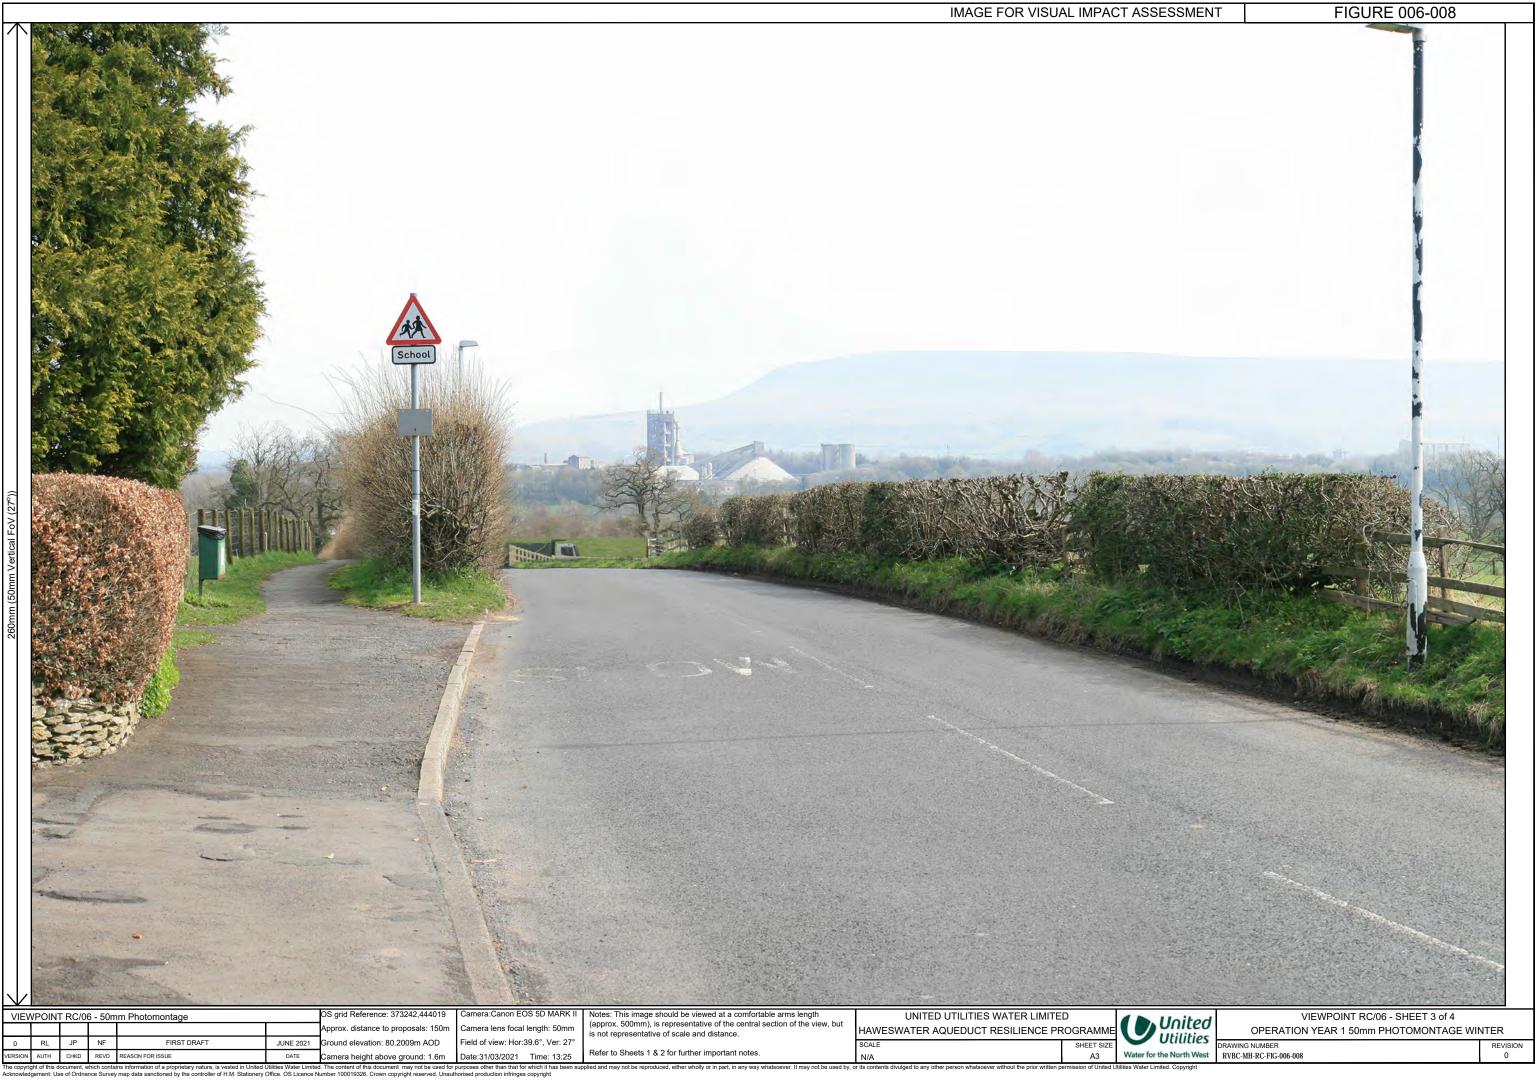

### Approximate bearing to centre of panoramic: 120°

VIEWPOINT RC/06 - A view south-east from residential properties on West Bradford Road (near Waddington) towards the north compound on West Bradford Road and haulage route. Representative viewpoint location RC/06 West Bradford Road

## VIEWPOINT DATA

- OS grid reference: 373242.1295,444019.1148 ٠
- Viewpoint ground elevation: 80.2009m AOD .
- Camera height above ground level: 1.6m
- Camera type: Canon EOS 5D MARK II
- Camera lens size: 50mm .
- Aperture: f/9
- Shutter speed: 1/250
- ISO rating: 100
- Field of View: Horizontal (28mm): 65.5°, Vertical (50mm): 27°
- Date of photograph: 31/03/2021 ٠
- Time of photograph: 13:25
- Lighting conditions: Good .

### Important Notes:

- 1) The images contained on this sheet are not representative and distance from the actual viewpoint and show the develop its wider landscape context only.
- 2) Photomontage on sheet 3 is for landscape assessment pu only.
- 3) Photomontages on sheets 3 & 4 (50mm and 75mm recalib single frame images) can be used for visual impact assessme produced in accordance with the methodology in Appendix RVBC-MH-RC-TA-006-006.
- 4) Scheme proposals based on approved 2D design informat supplied by United Utilities, as detailed in the above appendix 5) If viewing these figures online, images will be low-resolutio therefore should only be used for information purposes. High resolution versions of the figures can be obtained from United on request if required. Printing guidelines: High quality colour with margins set to 3mm to top and bottom of A3 paper.
- copyright of this document, which contains information of a proprietary nature, is vested in United Utilities Water Limited. The content of this document may not be used for purposes other than that for which it has been supplied and may not be reproduced, either wholly or in part, in any way whatsoever. It may not be used by, or its contents divulged to any other person whatsoever without the prior written permission of United Utilities Water Limited. Copyright owledgement: Use of Ordnance Survey may data sanctioned by the controller of H.M. Stationery Office. OS Licence Number 100019326. Crown copyright reserved. Unauthorised production infringes copyright