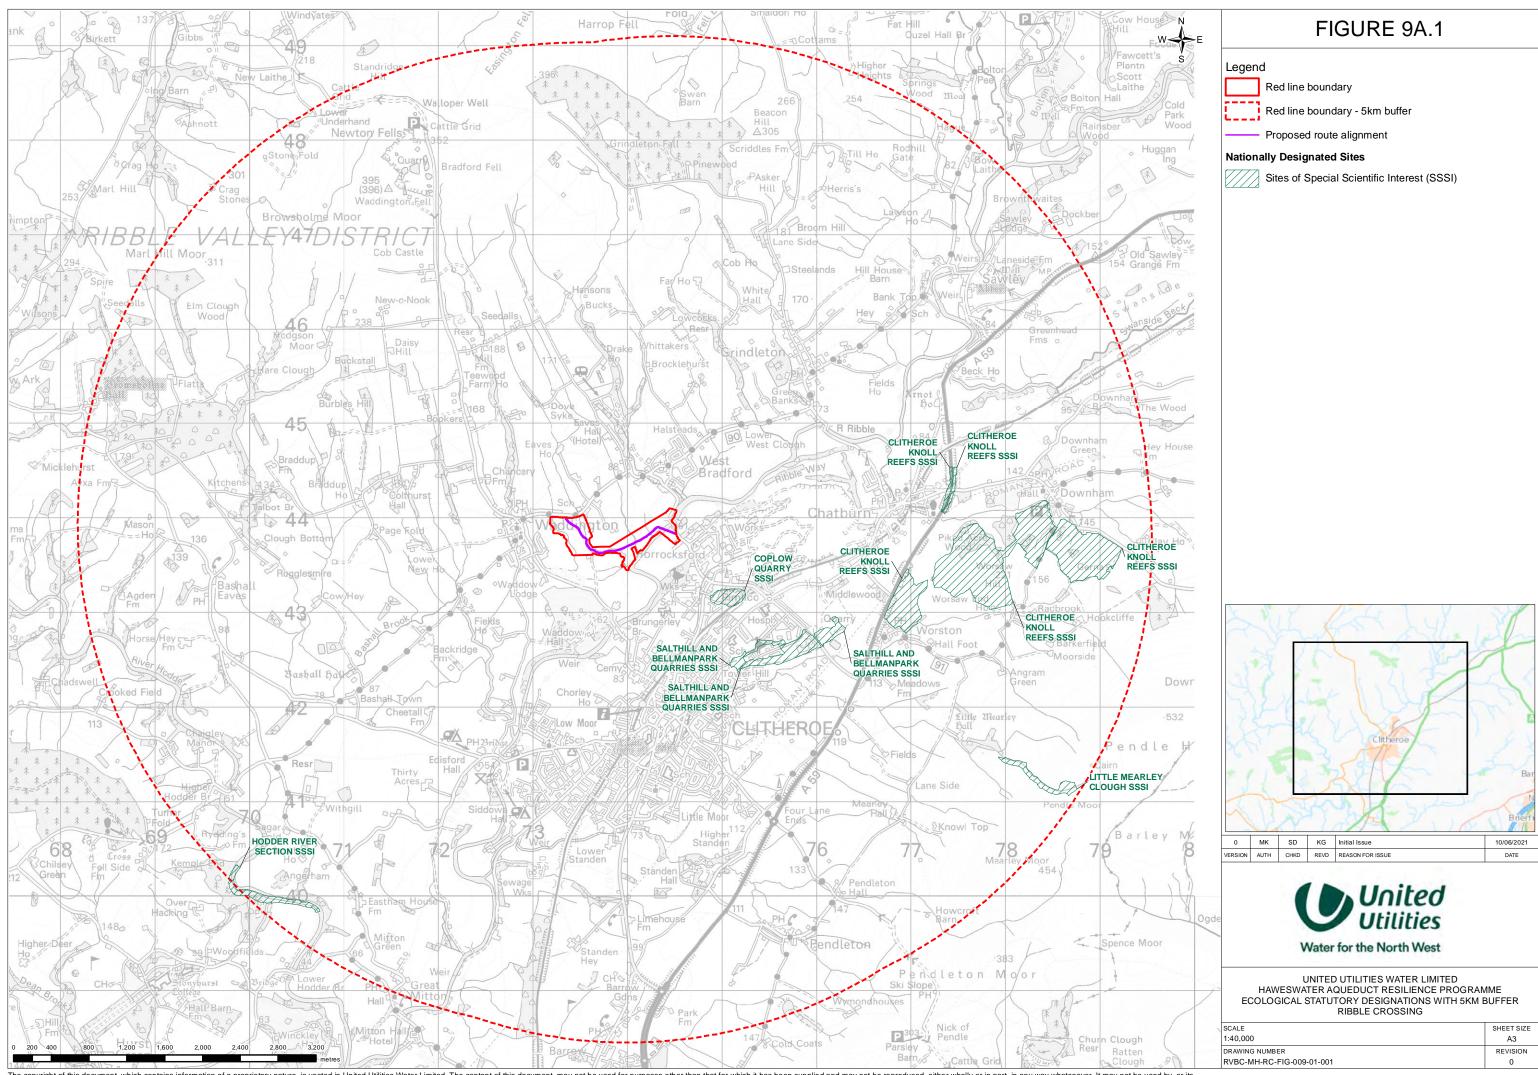

The copyright of this document, which contains information of a proprietary nature, is vested in United Utilities Water Limited. The content of this document may not be used for purposes other than that for which it has been supplied and may not be reproduced, either wholly or in part, in any way whatsoever. It may not be used by, or its contents divulged to any other person whatsoever without the prior within permission of United Utilities Water Limited. Copyright Acknowledgement: Use of Ordnance Survey map data sanctioned by the controller of H.M. Stationery Office. OS Licence Number 100019326. Crown copyright reserved. Unauthorised production infringes copyright Natural England Data - contains public sector information licensed under the Open Government Licence v3.0. Contains OS data © Crown copyright 2021.