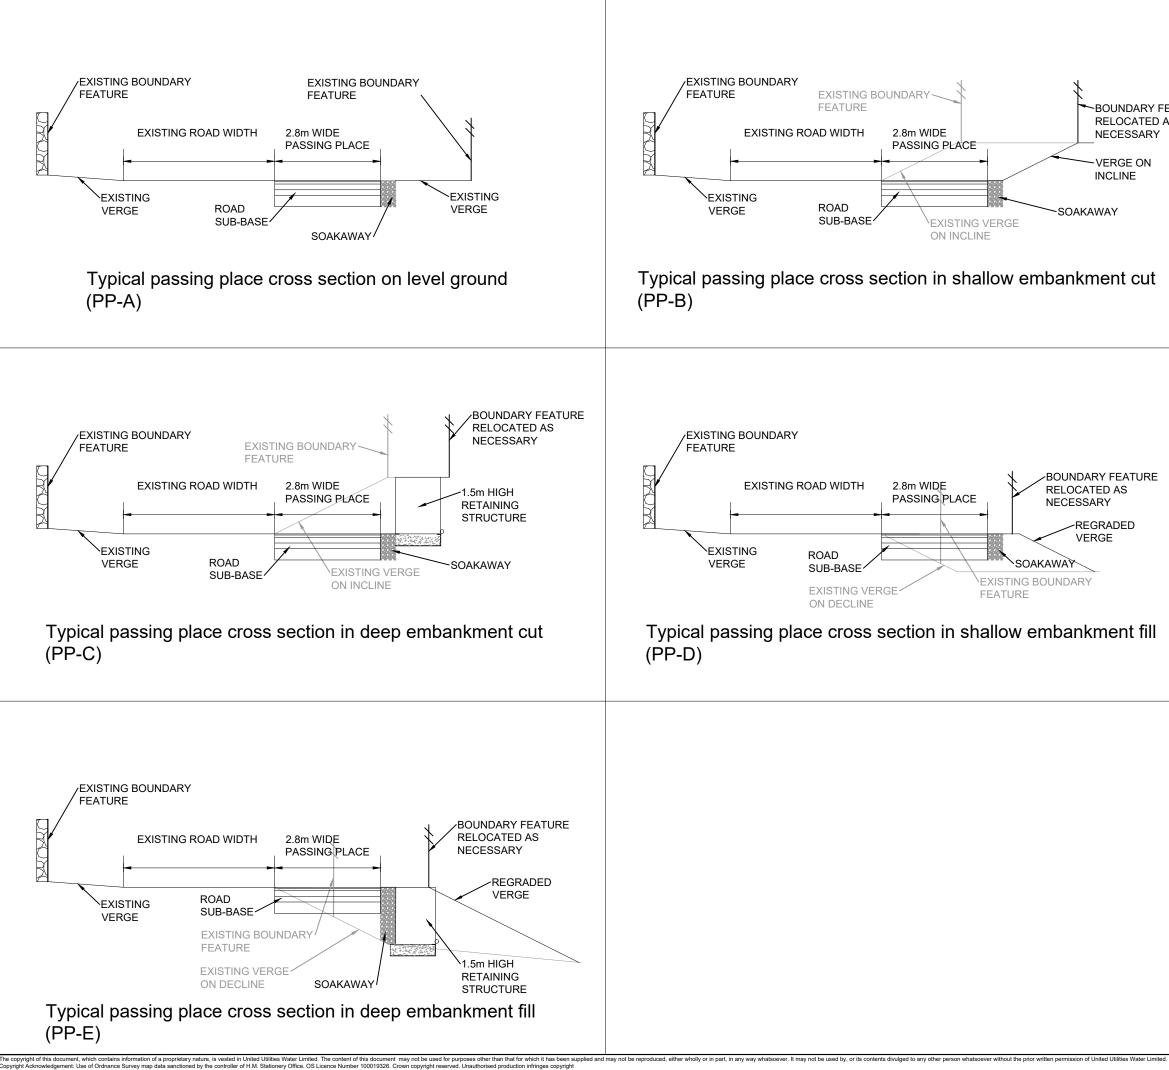

|              | Notes:                                                                                                                                                                                                                |                              |  |
|--------------|-----------------------------------------------------------------------------------------------------------------------------------------------------------------------------------------------------------------------|------------------------------|--|
|              | Where relevant, existing post and wire stock-proo<br>or similar will be replaced with a new temporary p<br>wire stock-proof fence on the temporary relocated<br>boundary.                                             | ost and                      |  |
| EATURE<br>AS | Where relevant, existing dry stone walls will be ta<br>down, the stone stored on site and a new tempora<br>and wire stock-proof fence installed until the final<br>reinstatement whereby the dry stone wall will be r | ary post                     |  |
|              | Where relevant, hedgerow removal to be reinstate similar species of plants.                                                                                                                                           | ed with                      |  |
|              | Where relevant, existing drainage ditch flows to b maintained.                                                                                                                                                        | e                            |  |
|              | Proposed passing place & road widening construct be extended / tied into existing road.                                                                                                                               | ction to                     |  |
|              | Dimensions provided are indicative only and will v<br>location.                                                                                                                                                       | vary per                     |  |
|              | Proposed retaining structure construction to be confirmed following further site investigation and detailed design.                                                                                                   |                              |  |
|              |                                                                                                                                                                                                                       |                              |  |
|              |                                                                                                                                                                                                                       |                              |  |
|              |                                                                                                                                                                                                                       |                              |  |
|              |                                                                                                                                                                                                                       |                              |  |
|              |                                                                                                                                                                                                                       |                              |  |
|              |                                                                                                                                                                                                                       |                              |  |
|              |                                                                                                                                                                                                                       |                              |  |
|              |                                                                                                                                                                                                                       |                              |  |
|              |                                                                                                                                                                                                                       |                              |  |
|              |                                                                                                                                                                                                                       |                              |  |
|              | TO BE REPRODUCED IN COLOUR ONLY                                                                                                                                                                                       |                              |  |
|              | 0 ARL JP AS FINAL ISSUE   VERSION AUTH CHKD REVD REASON FOR ISSUE                                                                                                                                                     | MAY 2021<br>DATE             |  |
|              | UNITED UTILITIES WATER LIMITED<br>HAWESWATER AQUEDUCT RESILIENCE PROGRAMME<br>RIBBLE VALLEY BOROUGH COUNCIL (MARL HILL)<br>HIGHWAYS WORKS PROPOSALS - TYPICAL PASSING PLACE<br>CROSS SECTIONS - SHEET 11 of 12        |                              |  |
|              |                                                                                                                                                                                                                       |                              |  |
|              |                                                                                                                                                                                                                       |                              |  |
|              | SCALE<br>N.T.S.<br>DRAWING NUMBER                                                                                                                                                                                     | SHEET SIZE<br>A3<br>REVISION |  |
|              | RVBC-MH-APP-004-12_11                                                                                                                                                                                                 | 0                            |  |