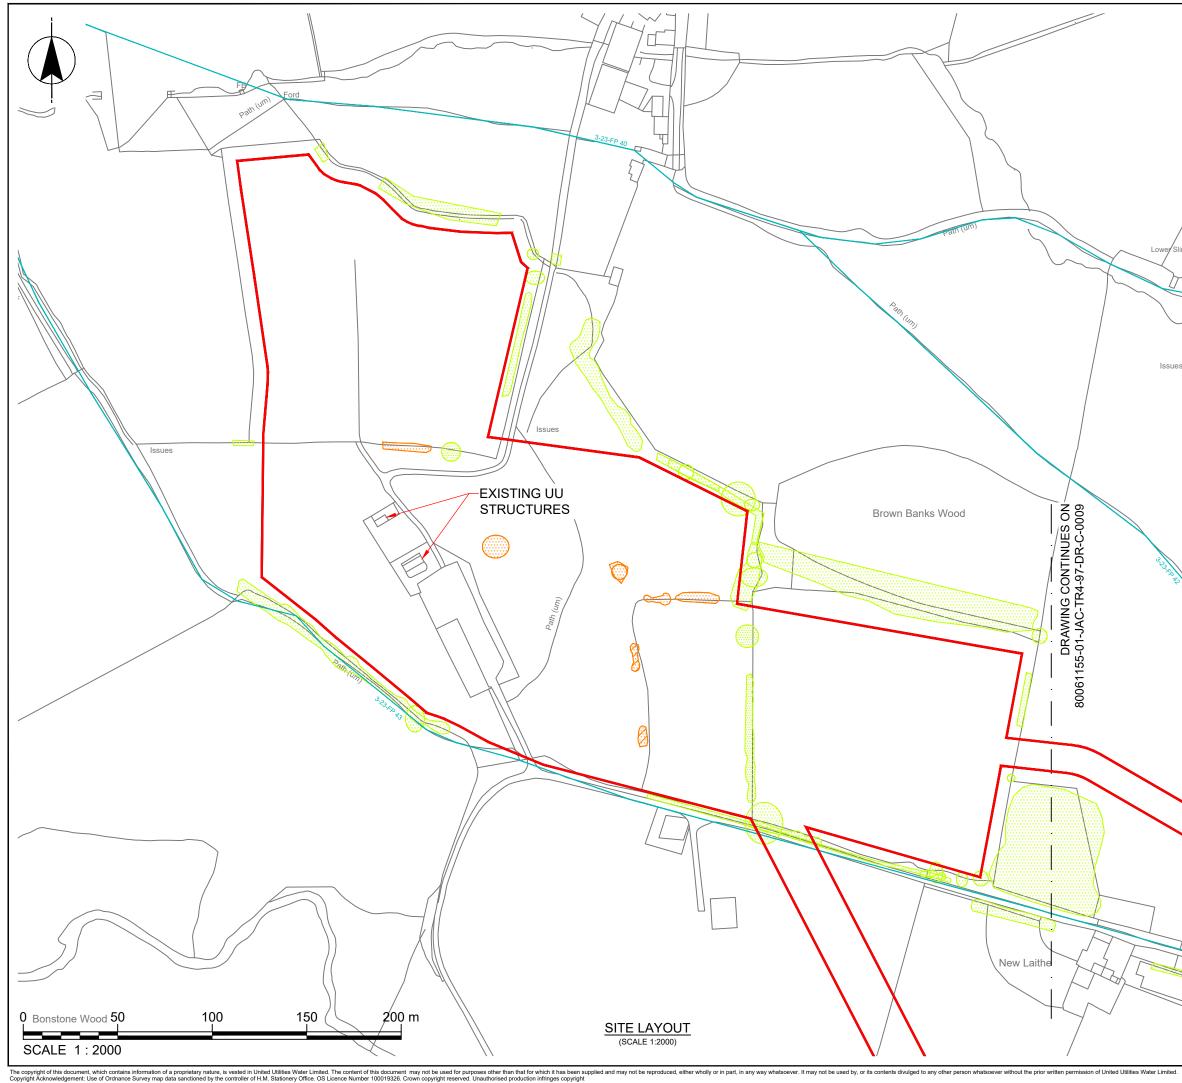

|       | NOTES<br>1. ALL DIMENSIONS AND LEVELS IN METR<br>UNLESS NOTED OTHERWISE.<br>2. REFER TO THE ENVIRONMENTAL<br>MASTERPLAN FOR DETAILS OF<br>ARBORICULTURAL IMPACTS INCLUDING<br>PROPOSED REMOVALS.        |                                     |
|-------|---------------------------------------------------------------------------------------------------------------------------------------------------------------------------------------------------------|-------------------------------------|
|       | <u>REFERENCES</u><br>ENVIRONMENTAL MASTERPLAN (1 OF 4,<br>RVBC-MH-FIG-020-001)                                                                                                                          |                                     |
| m Row |                                                                                                                                                                                                         |                                     |
|       | OS MAP REFERENCE<br>SD6949                                                                                                                                                                              |                                     |
|       | LEGEND<br>SITE APPLICATION BOUNDARY<br>PUBLIC RIGHT OF WAY                                                                                                                                              |                                     |
|       | EXISTING WOODLAND/ OTHER VEGETATION<br>EXISTING WOODLAND/ OTHER VEGETATION TO BE<br>PERMANENTLY REMOVED                                                                                                 |                                     |
|       | TO BE REPRODUCED IN COLOUR ONLY                                                                                                                                                                         |                                     |
| //    | PO2 PC WB WB Issued for Planning Application   version AUTH CHKD REVD REASON FOR ISSUE   S2 Issued for Information   suitAbility code SuitAbility Description                                           | 17/12/21<br>DATE                    |
|       | <b>United</b><br>Utilities<br>Water for the North West                                                                                                                                                  |                                     |
|       | UNITED UTILITIES WATER COMPANY<br>HAWESWATER AQUEDUCT RESILIENCE PROGRAMME<br>RIBBLE VALLEY BOROUGH COUNCIL<br>(MARL HILL SECTION)<br>EXISTING SITE LAYOUT - SHEET 1 OF 2<br>PROPOSED BONSTONE COMPOUND |                                     |
|       | SCALE<br>1:2000<br>DRAWING NUMBER<br>80061155-01-JAC-TR4-97-DR-C-00001                                                                                                                                  | SHEET SIZE<br>A3<br>REVISION<br>P02 |
|       |                                                                                                                                                                                                         |                                     |