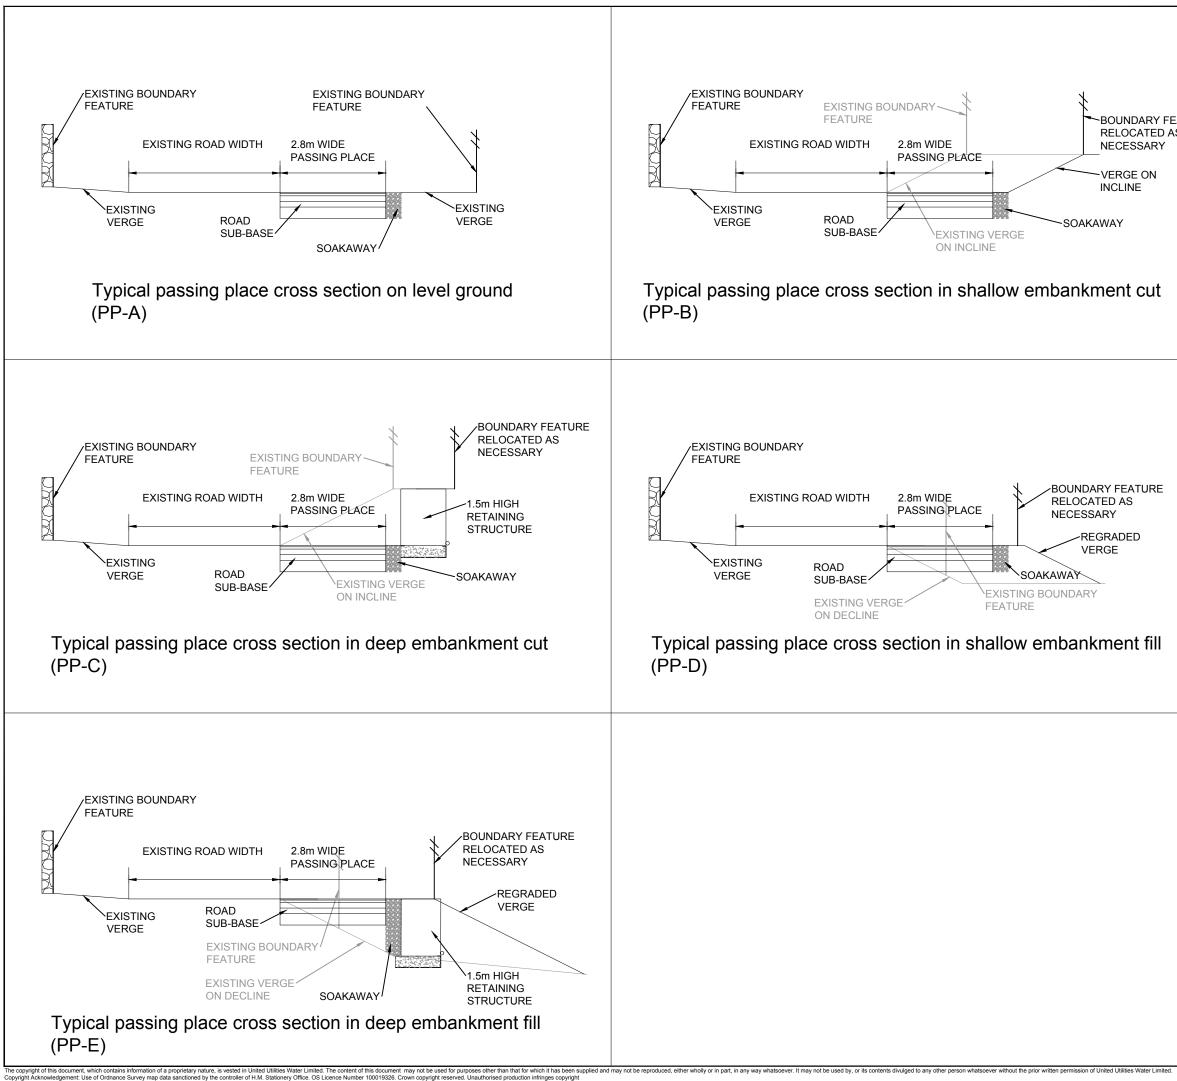

|            | Notes:                                                                                                                                                                                                                                          |                  |  |
|------------|-------------------------------------------------------------------------------------------------------------------------------------------------------------------------------------------------------------------------------------------------|------------------|--|
|            | Where relevant, existing post and wire stock-proof fence<br>or similar will be replaced with a new temporary post and<br>wire stock-proof fence on the temporary relocated<br>boundary.                                                         |                  |  |
| ATURE<br>S | Where relevant, existing dry stone walls will be taken<br>down, the stone stored on site and a new temporary post<br>and wire stock-proof fence installed until the final<br>reinstatement whereby the dry stone wall will be rebuilt.          |                  |  |
|            | Where relevant, hedgerow removal to be reinstated with similar species of plants.                                                                                                                                                               |                  |  |
|            | Where relevant, existing drainage ditch flows to b maintained.                                                                                                                                                                                  | e                |  |
|            | Proposed passing place & road widening construction to be extended / tied into existing road.                                                                                                                                                   |                  |  |
|            | Dimensions provided are indicative only and will vary per location.                                                                                                                                                                             |                  |  |
|            | Proposed retaining structure construction to be confirmed following further site investigation and detailed design.                                                                                                                             |                  |  |
|            |                                                                                                                                                                                                                                                 |                  |  |
|            |                                                                                                                                                                                                                                                 |                  |  |
|            |                                                                                                                                                                                                                                                 |                  |  |
|            |                                                                                                                                                                                                                                                 |                  |  |
|            |                                                                                                                                                                                                                                                 |                  |  |
|            |                                                                                                                                                                                                                                                 |                  |  |
|            |                                                                                                                                                                                                                                                 |                  |  |
|            |                                                                                                                                                                                                                                                 |                  |  |
|            |                                                                                                                                                                                                                                                 |                  |  |
|            |                                                                                                                                                                                                                                                 |                  |  |
|            |                                                                                                                                                                                                                                                 |                  |  |
|            |                                                                                                                                                                                                                                                 |                  |  |
|            |                                                                                                                                                                                                                                                 |                  |  |
|            |                                                                                                                                                                                                                                                 |                  |  |
|            |                                                                                                                                                                                                                                                 |                  |  |
|            | TO BE REPRODUCED IN COLOUR ONLY                                                                                                                                                                                                                 |                  |  |
|            |                                                                                                                                                                                                                                                 |                  |  |
|            | 1 ARL JP AS FOR PLANNING                                                                                                                                                                                                                        | DEC 2021         |  |
|            | 0 ARL JP AS FINAL ISSUE   version AJTH CHKD REVD REASON FOR ISSUE                                                                                                                                                                               | MAY 2021<br>DATE |  |
|            |                                                                                                                                                                                                                                                 | DATE             |  |
|            | UNITED UTILITIES WATER LIMITED<br>HAWESWATER AQUEDUCT RESILIENCE PROGRAMME<br>RIBBLE VALLEY BOROUGH COUNCIL (MARL HILL)<br>HIGHWAYS WORKS PROPOSALS - TYPICAL PASSING PLACE<br>CROSS SECTIONS - SHEET 7 of 8<br>SCALE<br>N.T.S. SHEET 322<br>A3 |                  |  |
|            |                                                                                                                                                                                                                                                 |                  |  |
|            |                                                                                                                                                                                                                                                 |                  |  |
|            |                                                                                                                                                                                                                                                 |                  |  |
|            |                                                                                                                                                                                                                                                 |                  |  |
|            |                                                                                                                                                                                                                                                 |                  |  |
|            |                                                                                                                                                                                                                                                 |                  |  |
|            | DRAWING NUMBER<br>RVBC-MH-APP-004-12 07                                                                                                                                                                                                         | REVISION<br>1    |  |
|            |                                                                                                                                                                                                                                                 | 1                |  |