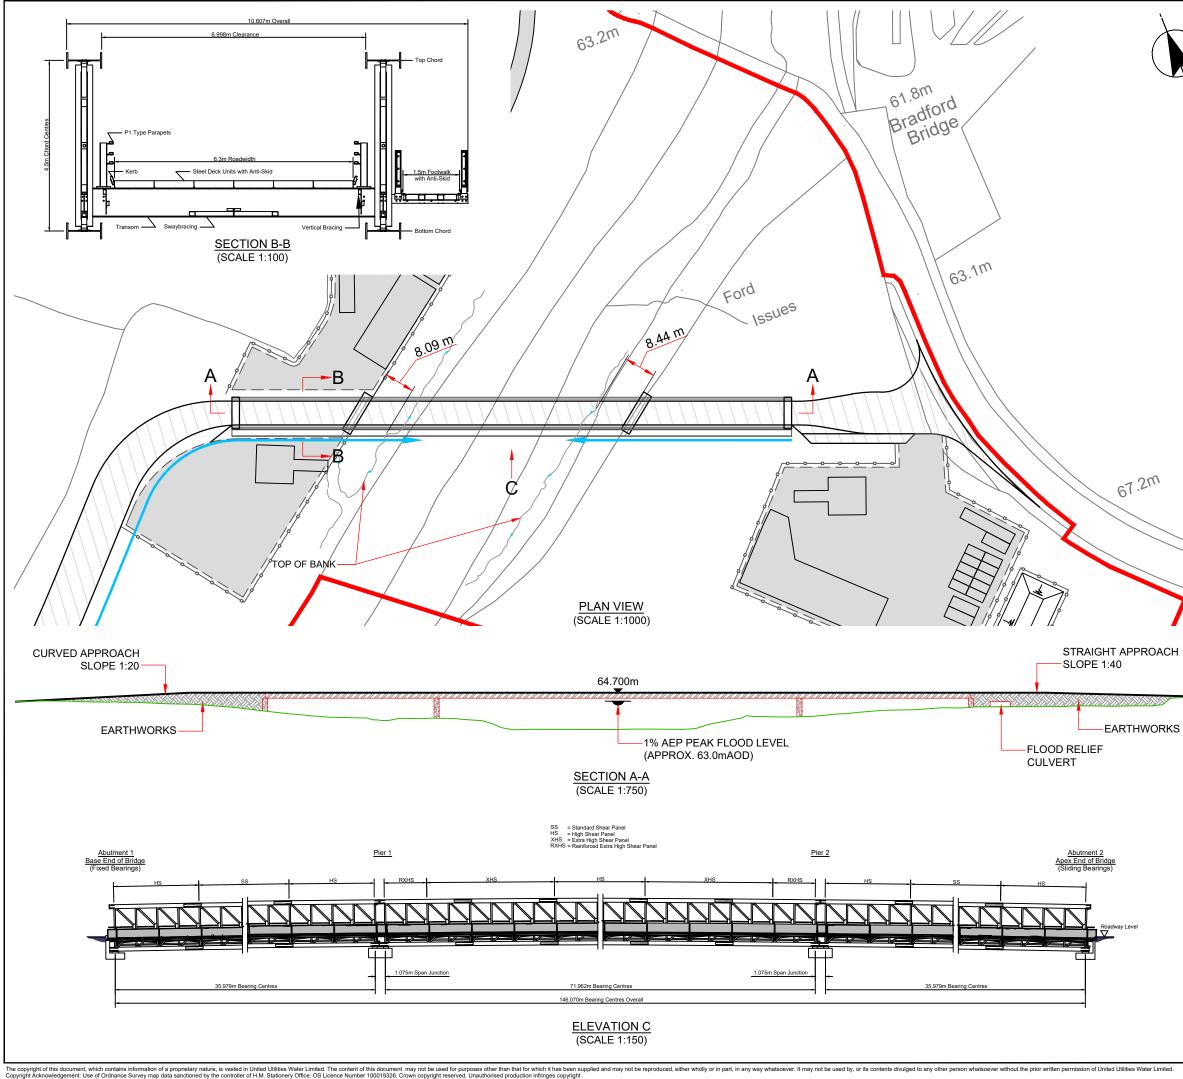

|    | NOTES                                                                                                                                                                                                       |                  |  |
|----|-------------------------------------------------------------------------------------------------------------------------------------------------------------------------------------------------------------|------------------|--|
|    | <ol> <li>ALL DIMENSIONS AND LEVELS IN METR<br/>UNLESS NOTED OTHERWISE.</li> <li>TEMPORARY BRIDGE BASED ON INDIC/<br/>SUPPLIER INFORMATION (MABEY BRIDG<br/>24813-24651-MAB-DEL-001-DR-CD-101-P</li> </ol>   | ATIVE<br>GE DRG  |  |
|    |                                                                                                                                                                                                             |                  |  |
|    |                                                                                                                                                                                                             |                  |  |
|    |                                                                                                                                                                                                             |                  |  |
|    | OS MAP REFERENCE                                                                                                                                                                                            |                  |  |
|    | SD7343                                                                                                                                                                                                      |                  |  |
|    |                                                                                                                                                                                                             |                  |  |
|    |                                                                                                                                                                                                             |                  |  |
|    | LEGEND                                                                                                                                                                                                      |                  |  |
| /  | SITE APPLICATION BOUNDARY     ACCESS ROAD SURFACE WATER DRAINAGE                                                                                                                                            |                  |  |
| // |                                                                                                                                                                                                             |                  |  |
| /  |                                                                                                                                                                                                             |                  |  |
|    |                                                                                                                                                                                                             |                  |  |
|    |                                                                                                                                                                                                             |                  |  |
|    | TO BE REPRODUCED IN COLOUR ONLY                                                                                                                                                                             |                  |  |
|    | P03 PC WB WB Issued for Planning Application                                                                                                                                                                | 07/12/21         |  |
|    | VERSION         AUTH         CHKD         REVD         REASON FOR ISSUE           S2         Issued for Information                                                                                         | DATE             |  |
|    | SUITABILITY CODE SUITABILITY DESCRIPTION                                                                                                                                                                    |                  |  |
|    | United<br>Utilities                                                                                                                                                                                         |                  |  |
|    | Water for the North West                                                                                                                                                                                    |                  |  |
|    | UNITED UTILITIES WATER COMPANY<br>HAWESWATER AQUEDUCT RESILIENCE PROGRAMME<br>RIBBLE VALLEY BOROUGH COUNCIL<br>(MARL HILL SECTION)<br>PROPOSED RIBBLE CROSSING BRIDGE<br>GENERAL ARRANGEMENT AND ELEVATIONS |                  |  |
|    | SCALE<br>AS SHOWN                                                                                                                                                                                           | SHEET SIZE<br>A3 |  |
|    | DRAWING NUMBER<br>80061155-01-JAC-TR4-97-DR-C-00008                                                                                                                                                         | REVISION<br>P03  |  |