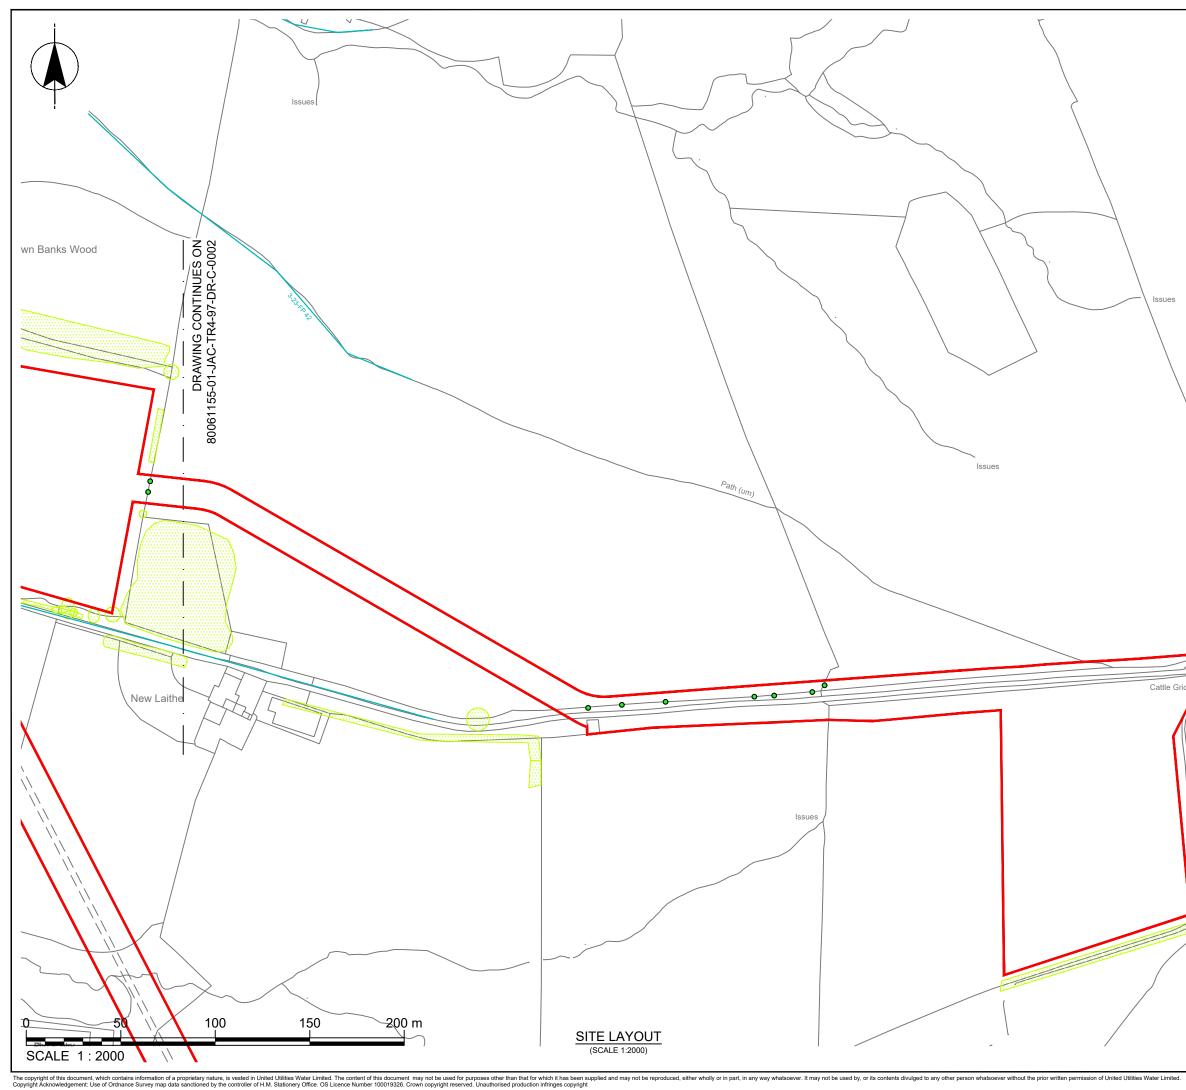

|     | NOTES                                                                                                                                                                                                                                                                                               |                  |  |
|-----|-----------------------------------------------------------------------------------------------------------------------------------------------------------------------------------------------------------------------------------------------------------------------------------------------------|------------------|--|
|     | <ol> <li>ALL DIMENSIONS AND LEVELS IN METR<br/>UNLESS NOTED OTHERWISE.</li> <li>REFER TO THE ENVIRONMENTAL<br/>MASTERPLAN FOR DETAILS OF<br/>ARBORICULTURAL IMPACTS INCLUDING<br/>PROPOSED REMOVALS.</li> <li>ALL BOUNDARY FEATURES SUCH AS F<br/>ARE TO BE REINSTATED.</li> </ol>                  | 3                |  |
|     | REFERENCES                                                                                                                                                                                                                                                                                          |                  |  |
|     | BONSTONE COMPOUND VALVE HOUSE<br>BUILDING (80061155-01-UU-TR4-XX-DR-C-000                                                                                                                                                                                                                           | 033)             |  |
|     | PROPOSED TYPICAL RAISED CHAMBER DET<br>(80061155-01-UU-TR4-XX-DR-C-00035)                                                                                                                                                                                                                           | AIL              |  |
|     | PROPOSED FENCING AND GATE DETAIL<br>(80061155-01-UU-TR4-XX-DR-C-00037)                                                                                                                                                                                                                              |                  |  |
|     | ENVIRONMENTAL MASTERPLAN (2 OF 4,<br>RVBC-MH-FIG-020-001)                                                                                                                                                                                                                                           |                  |  |
|     | OS MAP REFERENCE<br>SD6949                                                                                                                                                                                                                                                                          |                  |  |
| \   |                                                                                                                                                                                                                                                                                                     |                  |  |
|     | LEGEND         SITE APPLICATION BOUNDARY         PUBLIC RIGHT OF WAY         PROPOSED STONE ROAD         PROPOSED ABOVE GROUND WORKS         PROPOSED BLOW GROUND WORKS         PROPOSED STOCK-PROOF FENCING         PROPOSED STONE HARDSTANDING         AREA OF LOCAL GROUND REPROFILING TO CREATE |                  |  |
| . ( | APPROPRIATE LEVELS FOR THE VALVE HOUSE<br>BUILDING COMPOUND AND ACCESS<br>RETAINED WOODLAND/ OTHER VEGETATION                                                                                                                                                                                       |                  |  |
| /~  | PROPOSED TREE                                                                                                                                                                                                                                                                                       |                  |  |
|     | TO BE REPRODUCED IN COLOUR ONLY                                                                                                                                                                                                                                                                     |                  |  |
|     | P02 PC WB WB Issued for Planning Application                                                                                                                                                                                                                                                        | 17/12/21         |  |
|     | Version         AUTH         CHKD         REVD         REASON FOR ISSUE           S2         Issued for Information                                                                                                                                                                                 | DATE             |  |
|     | SUITABILITY CODE SUITABILITY DESCRIPTION                                                                                                                                                                                                                                                            |                  |  |
|     | <b>United</b><br>Utilities<br>Water for the North West                                                                                                                                                                                                                                              |                  |  |
|     | UNITED UTILITIES WATER COMPANY<br>HAWESWATER AQUEDUCT RESILIENCE PROGRAMME<br>RIBBLE VALLEY BOROUGH COUNCIL<br>(MARL HILL SECTION) PROPOSED<br>PERMANENT SITE LAYOUT - SHEET 2 OF 2<br>PROPOSED BONSTONE COMPOUND                                                                                   |                  |  |
|     | SCALE<br>1:2000                                                                                                                                                                                                                                                                                     | SHEET SIZE<br>A3 |  |