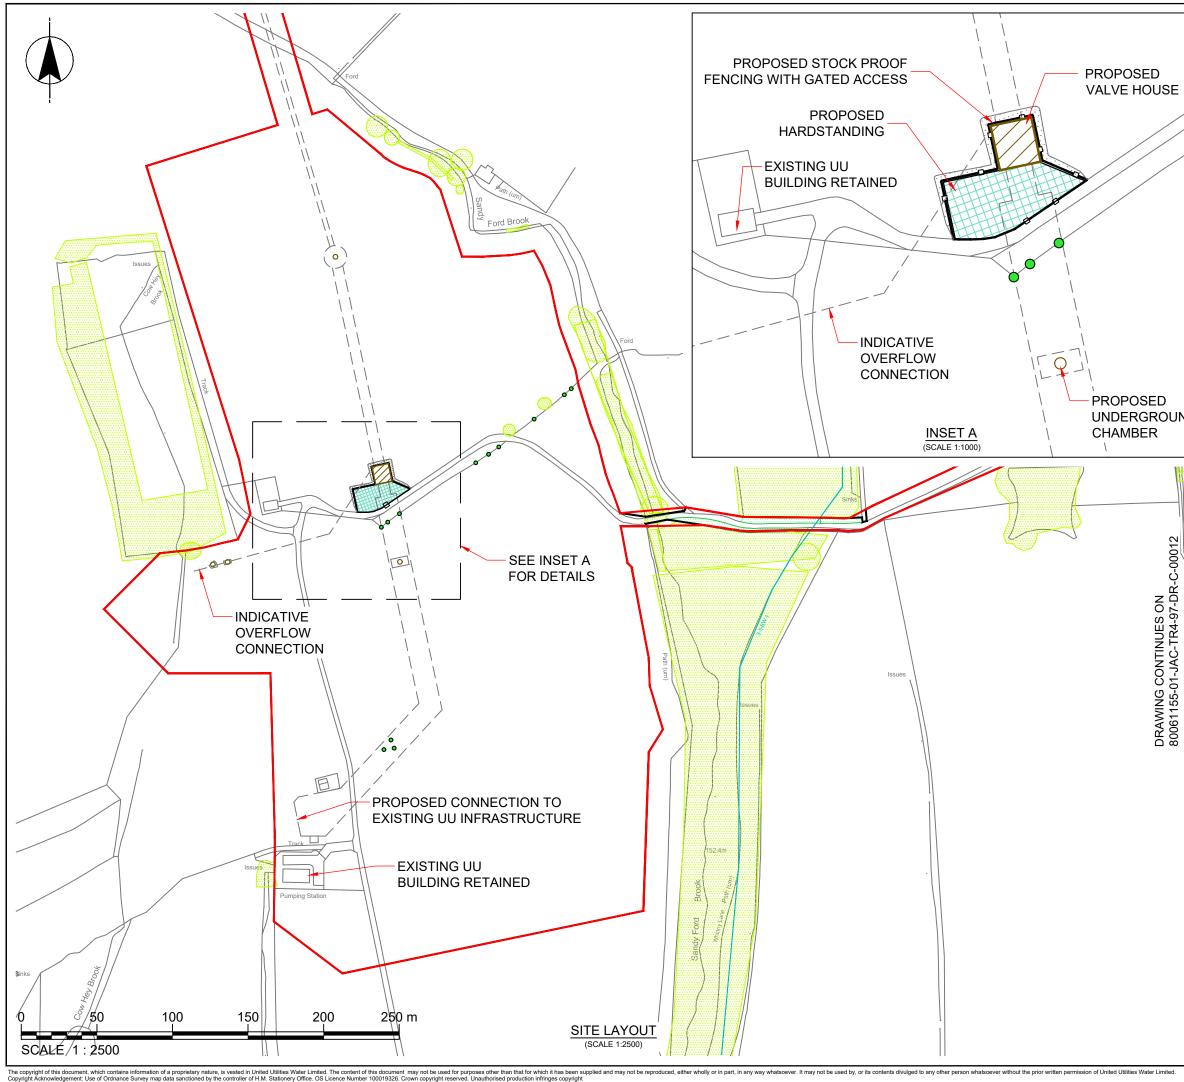

|                    | NOTES                                                                                                                                                                                                                                                                                         |                  |  |
|--------------------|-----------------------------------------------------------------------------------------------------------------------------------------------------------------------------------------------------------------------------------------------------------------------------------------------|------------------|--|
|                    | <ol> <li>ALL DIMENSIONS AND LEVELS IN METRES AOD<br/>UNLESS NOTED OTHERWISE.</li> <li>REFER TO THE ENVIRONMENTAL<br/>MASTERPLAN FOR DETAILS OF<br/>ARBORICULTURAL IMPACTS INCLUDING<br/>PROPOSED REMOVALS.</li> <li>ALL BOUNDARY FEATURES SUCH AS FENCES<br/>ARE TO BE REINSTATED.</li> </ol> |                  |  |
|                    | REFERENCES                                                                                                                                                                                                                                                                                    |                  |  |
|                    | BRADDUP COMPOUND VALVE HOUSE<br>BUILDING (80061155-01-UU-TR4-XX-DR-C-00034)                                                                                                                                                                                                                   |                  |  |
|                    | PROPOSED TYPICAL RAISED CHAMBER DETAIL                                                                                                                                                                                                                                                        |                  |  |
|                    | (80061155-01-UU-TR4-XX-DR-C-00036)                                                                                                                                                                                                                                                            |                  |  |
|                    | PROPOSED FENCING AND GATE DETAIL<br>(80061155-01-UU-TR4-XX-DR-C-00038)                                                                                                                                                                                                                        |                  |  |
|                    | ENVIRONMENTAL MASTERPLAN (3 OF 4,<br>RVBC-MH-FIG-020-001)                                                                                                                                                                                                                                     |                  |  |
| ND                 | OS MAP REFERENCE                                                                                                                                                                                                                                                                              |                  |  |
|                    | SD7044/7144                                                                                                                                                                                                                                                                                   |                  |  |
|                    |                                                                                                                                                                                                                                                                                               |                  |  |
|                    | LEGEND<br>SITE APPLICATION BOUNDARY                                                                                                                                                                                                                                                           |                  |  |
|                    | PUBLIC RIGHT OF WAY     PROJECT ABOVE GROUND WORKS                                                                                                                                                                                                                                            |                  |  |
| $\langle \rangle$  | — — PROPOSED BELOW GROUND WORKS     PROPOSED STOCK-PROOF FENCING                                                                                                                                                                                                                              |                  |  |
|                    | PROPOSED STONE HARDSTANDING                                                                                                                                                                                                                                                                   |                  |  |
| $ \langle\rangle $ | AREA OF LOCAL GROUND REPROFILING TO CREATE<br>APPROPRIATE LEVELS FOR THE VALVE HOUSE<br>BUILDING COMPOUND AND ACCESS                                                                                                                                                                          |                  |  |
| : \\.              | RETAINED WOODLAND/ OTHER VEGETATION                                                                                                                                                                                                                                                           |                  |  |
| 0.91m RH           | PROPOSED WOODLAND/ OTHER VEGETATION     PROPOSED TREE                                                                                                                                                                                                                                         |                  |  |
|                    |                                                                                                                                                                                                                                                                                               |                  |  |
|                    | TO BE REPRODUCED IN COLOUR ONLY                                                                                                                                                                                                                                                               |                  |  |
|                    |                                                                                                                                                                                                                                                                                               |                  |  |
| )                  | P03 PC WB WB Issued for Planning Application                                                                                                                                                                                                                                                  | 17/12/21         |  |
| )                  | VERSION         AUTH         CHKO         REVD         REASON FOR ISSUE           S2         Issued for Information                                                                                                                                                                           | DATE             |  |
| `                  | SUITABILITY CODE SUITABILITY DESCRIPTION                                                                                                                                                                                                                                                      |                  |  |
|                    |                                                                                                                                                                                                                                                                                               |                  |  |
|                    | United<br>Utilities                                                                                                                                                                                                                                                                           |                  |  |
|                    |                                                                                                                                                                                                                                                                                               |                  |  |
|                    | Water for the North West                                                                                                                                                                                                                                                                      |                  |  |
|                    | UNITED UTILITIES WATER COMPANY<br>HAWESWATER AQUEDUCT RESILIENCE PROGRAMME                                                                                                                                                                                                                    |                  |  |
| ED &               | RIBBLE VALLEY BOROUGH COUNCIL<br>(MARL HILL SECTION) PROPOSED                                                                                                                                                                                                                                 |                  |  |
|                    | PERMANENT SITE LAYOUT - SHEET 1 OF 2<br>PROPOSED BRADDUP COMPOUND                                                                                                                                                                                                                             |                  |  |
|                    | SCALE<br>1:2500                                                                                                                                                                                                                                                                               | SHEET SIZE<br>A3 |  |
|                    | DRAWING NUMBER<br>80061155-01-JAC-TR4-97-DR-C-00004                                                                                                                                                                                                                                           | REVISION<br>P03  |  |
|                    |                                                                                                                                                                                                                                                                                               |                  |  |