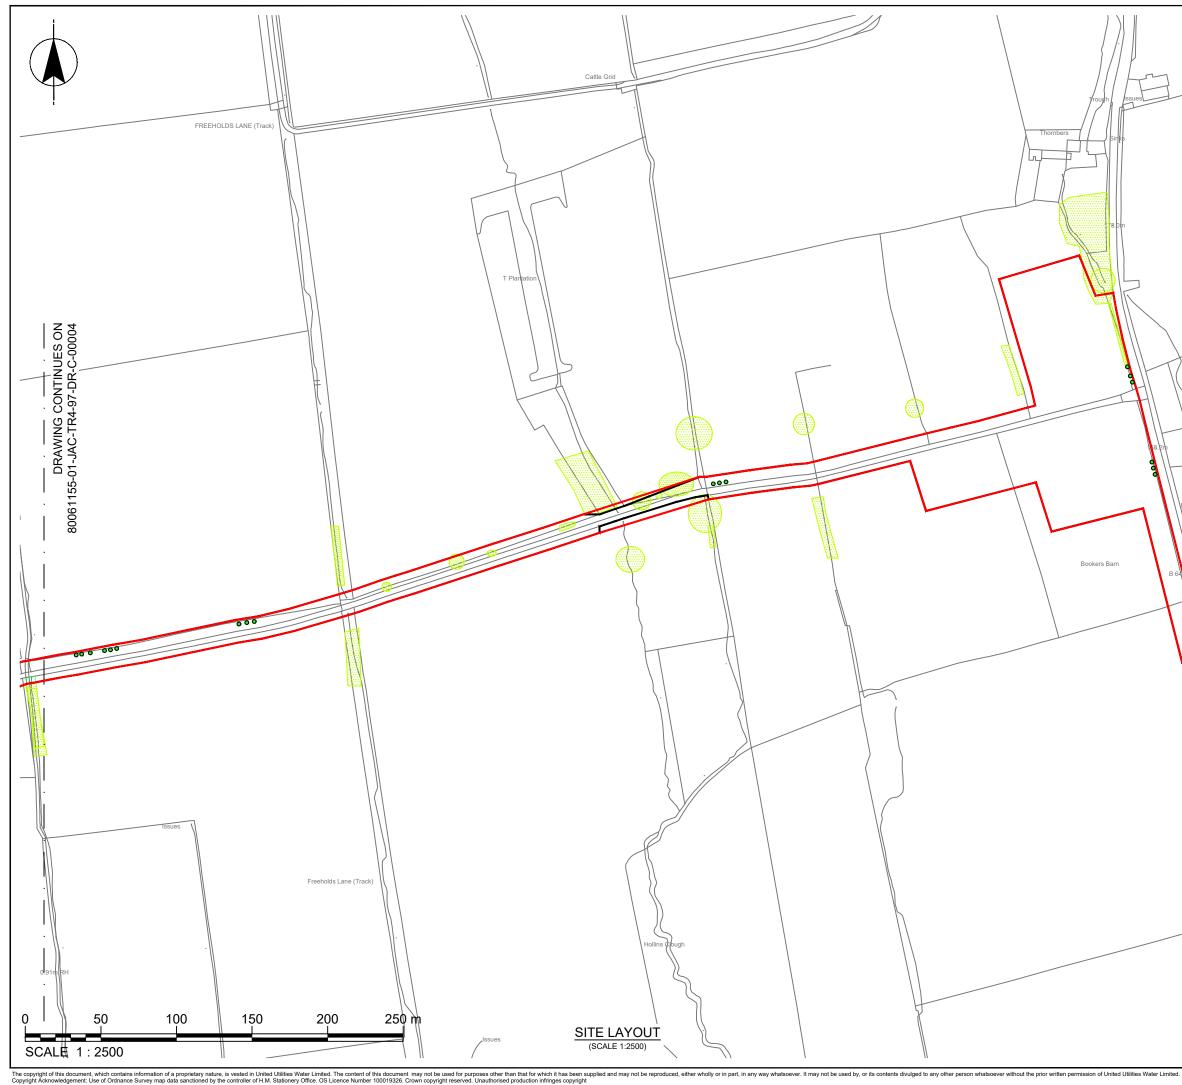

# NOTES

- 1. ALL DIMENSIONS AND LEVELS IN METRES AOD UNLESS NOTED OTHERWISE.
- 2. REFER TO THE ENVIRONMENTAL MASTERPLAN FOR DETAILS OF ARBORICULTURAL IMPACTS INCLUDING PROPOSED REMOVALS.
- 3. ALL BOUNDARY FEATURES SUCH AS FENCES ARE TO BE REINSTATED.

## REFERENCES

BRADDUP COMPOUND VALVE HOUSE BUILDING (80061155-01-UU-TR4-XX-DR-C-00034)

PROPOSED TYPICAL RAISED CHAMBER DETAIL (80061155-01-UU-TR4-XX-DR-C-00036)

PROPOSED FENCING AND GATE DETAIL (80061155-01-UU-TR4-XX-DR-C-00038)

ENVIRONMENTAL MASTERPLAN (4 OF 4, RVBC-MH-FIG-020-001)

## OS MAP REFERENCE

SD7044/7144

#### LEGEND

PHATHA

0

SITE APPLICATION BOUNDARY PUBLIC RIGHT OF WAY PROPOSED ABOVE GROUND WORKS ---- PROPOSED BELOW GROUND WORKS PROPOSED STOCK-PROOF FENCING PROPOSED STONE HARDSTANDING AREA OF LOCAL GROUND REPROFILING TO CREATE APPROPRIATE LEVELS FOR THE VALVE HOUSE BUILDING COMPOUND AND ACCESS

RETAINED WOODLAND/ OTHER VEGETATION

PROPOSED WOODLAND/ OTHER VEGETATION

PROPOSED TREE

### TO BE REPRODUCED IN COLOUR ONLY

| P03              | PC   | WB                      | WB   | Issued for Planning Application | 17/12/21 |
|------------------|------|-------------------------|------|---------------------------------|----------|
| VERSION          | AUTH | CHKD                    | REVD | REASON FOR ISSUE                | DATE     |
| S2               |      | Issued for Information  |      |                                 |          |
| SUITABILITY CODE |      | SUITABILITY DESCRIPTION |      |                                 |          |
|                  |      |                         |      |                                 |          |

Water for the North West

UNITED UTILITIES WATER COMPANY HAWESWATER AQUEDUCT RESILIENCE PROGRAMME RIBBLE VALLEY BOROUGH COUNCIL (MARL HILL SECTION) PROPOSED PERMANENT SITE LAYOUT - SHEET 2 OF 2

| PROPOSED BRADDUP COMPOUND         |            |
|-----------------------------------|------------|
| SCALE                             | SHEET SIZE |
| 1:2500                            | A3         |
| DRAWING NUMBER                    | REVISION   |
| 80061155-01-JAC-TR4-97-DR-C-00012 | P03        |