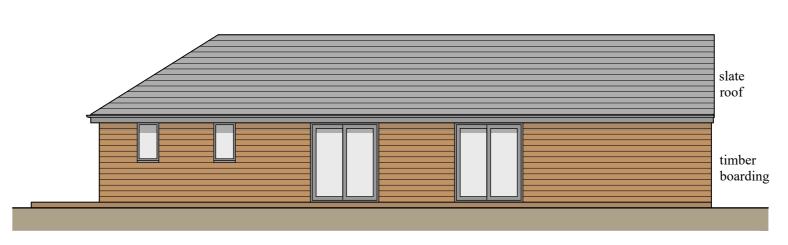

Proposed Front Elevation (West)

Proposed Front Elevation (North)

Proposed Front Elevation (East)

Proposed Front Elevation (South)

|    | Rev E: Updated                                             | 17-5-21 |  |  |
|----|------------------------------------------------------------|---------|--|--|
|    | Rev D: Updated                                             | 24-3-21 |  |  |
|    | Rev C: Bedroom removed                                     | 24-7-17 |  |  |
|    | Rev B: Dimensions added                                    | 10-5-17 |  |  |
| Ī. | Rev A: Revised in accordance with clients comments 16-4-17 |         |  |  |
|    | Project                                                    |         |  |  |
|    | Proposed Development at Thorneyholme Hall,                 |         |  |  |
|    |                                                            |         |  |  |
|    | Dunsop Bridge                                              |         |  |  |