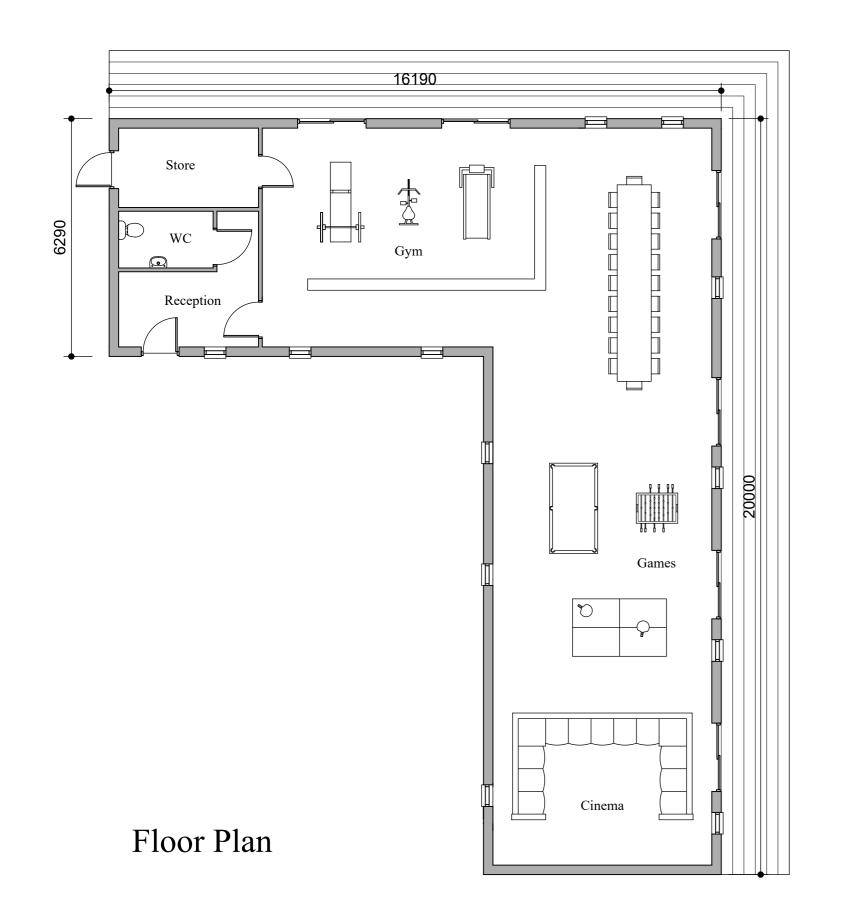

Proposed Cookery School General Arrangement

| Tel 01772 467404 | E Mail info@pwlarchitecture.com |
|------------------|---------------------------------|
| Scale            | Date                            |
| 1:100@A2         | March 2017                      |
| Drawn            | Drwg No                         |
| PL               | 1178-PL-23E                     |

Thorneyholme Hall - Proposed Annex