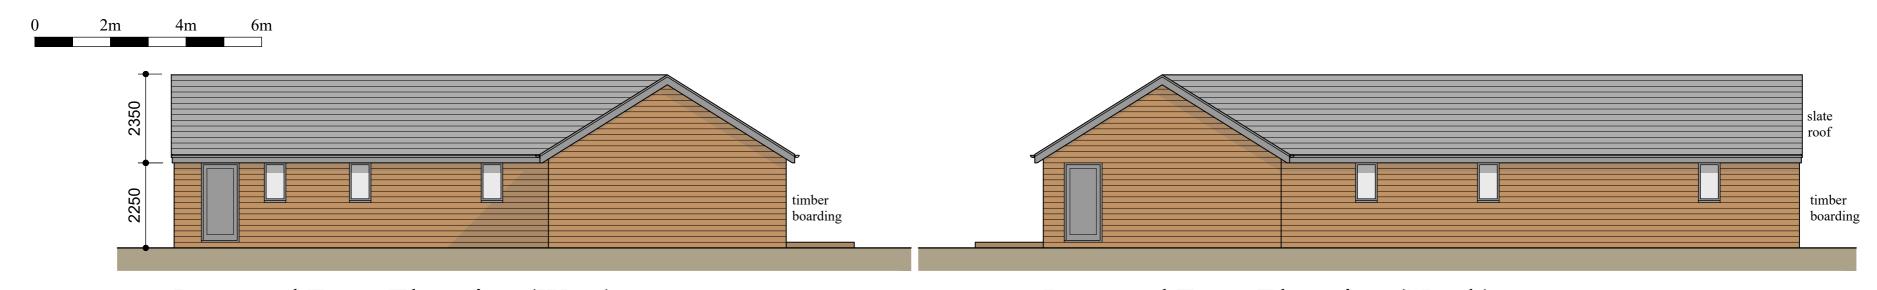

Proposed Front Elevation (West)

Proposed Front Elevation (North)

Proposed Front Elevation (East)

Proposed Front Elevation (South)

|    | Rev E: Updated                                             | 17-5-21 |  |  |
|----|------------------------------------------------------------|---------|--|--|
|    | Rev D: Updated                                             | 24-3-21 |  |  |
|    | Rev C: Bedroom removed                                     | 24-7-17 |  |  |
|    | Rev B: Dimensions added                                    | 10-5-17 |  |  |
| Ī. | Rev A: Revised in accordance with clients comments 16-4-17 |         |  |  |
|    | Project                                                    |         |  |  |
|    | Proposed Development at Thorneyholme Hall,                 |         |  |  |
|    |                                                            |         |  |  |
|    | Dunsop Bridge                                              |         |  |  |