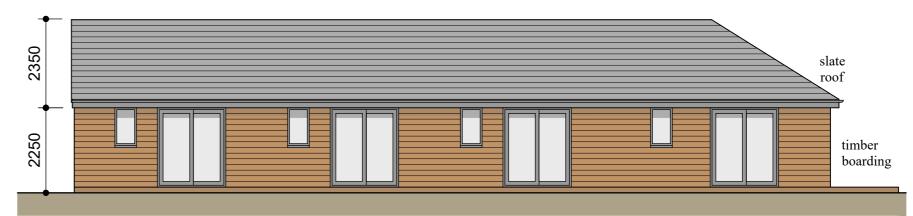

Proposed Front Elevation (West)

Proposed Front Elevation (North)

Proposed Front Elevation (East)

Proposed Front Elevation (South)

|    | Rev E: Updated                                             | 17-5-21 |  |  |
|----|------------------------------------------------------------|---------|--|--|
|    | Rev D: Updated                                             | 24-3-21 |  |  |
|    | Rev C: Bedroom removed                                     | 24-7-17 |  |  |
|    | Rev B: Dimensions added                                    | 10-5-17 |  |  |
| Ī. | Rev A: Revised in accordance with clients comments 16-4-17 |         |  |  |
|    | Project                                                    |         |  |  |
|    | Proposed Development at Thorneyholme Hall,                 |         |  |  |
|    |                                                            |         |  |  |
|    | Dunsop Bridge                                              |         |  |  |