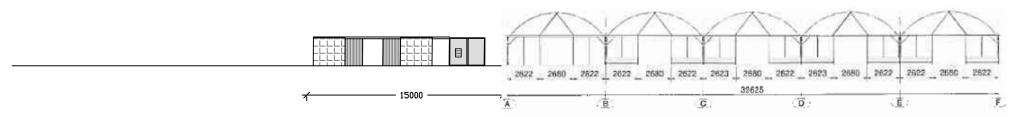

Existing South Easterly Facing Elevations - NTS

Proposed North Westerly Facing Elevations - NTS

720g UVI/EVA LUMISOL DIFFUSED AF HIGH DIFFUSION POLYTHENE CLADDING PROVIDED TO ROOF AND GABLE ENDS ANTI HOT SPOT TAPE PROVIDE TO ALL HOOPS TO EXTEND COVER LIFE CROSS BRACING BARS PROVIDED KNEE BRAGING BARS PROVIDED ROLL UP VENTILATION SYSTEM PROVIDED STEEL SKIRT PROVIDED 7No BOX PROFILE DOUBLE SLIDING DOORS PROVIDED TO STRUCTURE

Proposed Elevations.