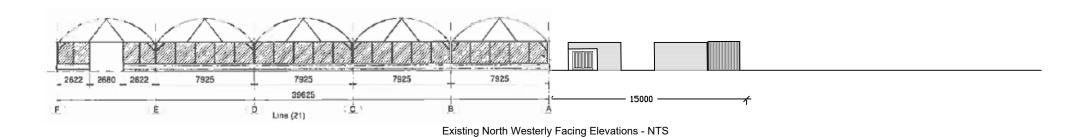

Existing South Easterly Facing Elevations - NTS

Proposed North Westerly Facing Elevations - NTS

720g UVI/EVA LUMISOL DIFFUSED AF HIGH DIFFUSION POLYTHENE CLADDING PROVIDED TO ROOF AND GABLE ENDS ANTI HOT SPOT TAPE PROVIDE TO ALL HOOPS TO EXTEND COVER LIFE CROSS BRACING BARS PROVIDED KNEE BRAGING BARS PROVIDED ROLL UP VENTILATION SYSTEM PROVIDED STEEL SKIRT PROVIDED 7No BOX PROFILE DOUBLE SLIDING DOORS PROVIDED TO STRUCTURE