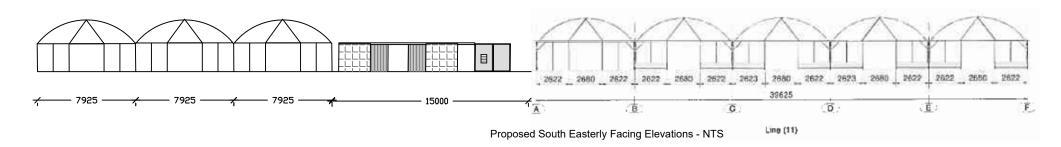

Existing South Easterly Facing Elevations - NTS

Proposed North Westerly Facing Elevations - NTS

720g UVI/EVA LUMISOL DIFFUSED AF HIGH DIFFUSION POLYTHENE CLADDING PROVIDED TO ROOF AND GABLE ENDS ANTI HOT SPOT TAPE PROVIDE TO ALL HOOPS TO EXTEND COVER LIFE CROSS BRACING BARS PROVIDED KNEE BRAGING BARS PROVIDED ROLL UP VENTILATION SYSTEM PROVIDED STEEL SKIRT PROVIDED 7No BOX PROFILE DOUBLE SLIDING DOORS PROVIDED TO STRUCTURE

Proposed Elevations.