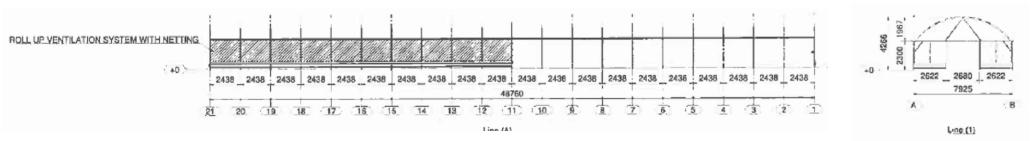

Existing South Easterly Facing Elevations - NTS

Proposed North Westerly Facing Elevations - NTS

720g UVI/EVA LUMISOL DIFFUSED AF HIGH DIFFUSION POLYTHENE CLADDING PROVIDED TO ROOF AND GABLE ENDS ANTI HOT SPOT TAPE PROVIDE TO ALL HOOPS TO EXTEND COVER LIFE CROSS BRACING BARS PROVIDED KNEE BRAGING BARS PROVIDED ROLL UP VENTILATION SYSTEM PROVIDED STEEL SKIRT PROVIDED 7No BOX PROFILE DOUBLE SLIDING DOORS PROVIDED TO STRUCTURE

Planning - Application for 3no. Poly Tunnels at:

**Newlands Nursery** Sawley Road Chatburn BB7 4LD

**Drawing No:** Bri/910/2998/03 Drawn: PF

Scale:NTS @ A3 Date: 28.06.2021

Title: Poly Tunnel Schematic - Existing and Amendments: