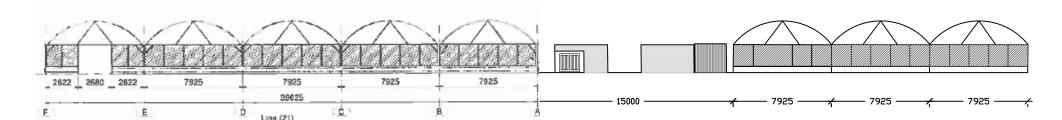

Existing South Easterly Facing Elevations - NTS

Proposed North Westerly Facing Elevations - NTS

720g UVI/EVA LUMISOL DIFFUSED AF HIGH DIFFUSION POLYTHENE CLADDING PROVIDED TO ROOF AND GABLE ENDS ANTI HOT SPOT TAPE PROVIDE TO ALL HOOPS TO EXTEND COVER LIFE CROSS BRACING BARS PROVIDED KNEE BRAGING BARS PROVIDED ROLL UP VENTILATION SYSTEM PROVIDED STEEL SKIRT PROVIDED 7No BOX PROFILE DOUBLE SLIDING DOORS PROVIDED TO STRUCTURE