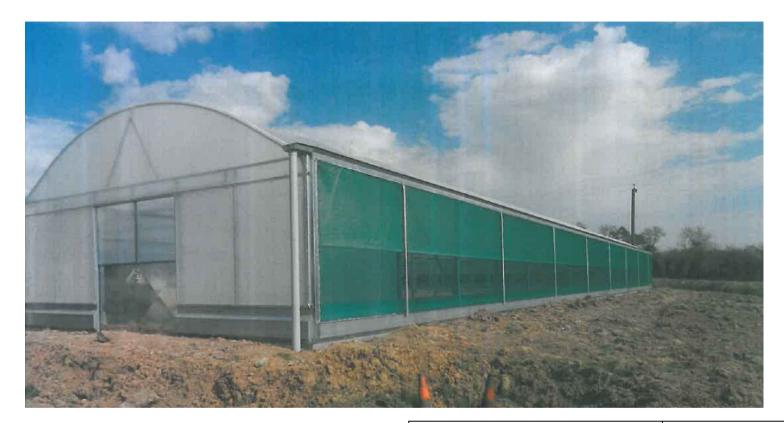

## Title: Poly Tunnel Image

| Α                            | Project: ( Ref. No: Bri/910/2998 )<br>Planning - Application for 3no. Poly Tunnels at:<br>Newlands Nursery<br>Sawley Road<br>Chatburn<br>BB7 4LD |                |  |           |  |  |
|------------------------------|--------------------------------------------------------------------------------------------------------------------------------------------------|----------------|--|-----------|--|--|
| ered Surveyors<br>ess Centre |                                                                                                                                                  |                |  |           |  |  |
| 4DH                          | Drawing No: Bri/910/2998/04                                                                                                                      |                |  | Drawn: PF |  |  |
| 0<br>e.co.uk                 | Date: 04.06.2021                                                                                                                                 | Scale:NTS @ A4 |  |           |  |  |
|                              | Amendments:                                                                                                                                      |                |  |           |  |  |