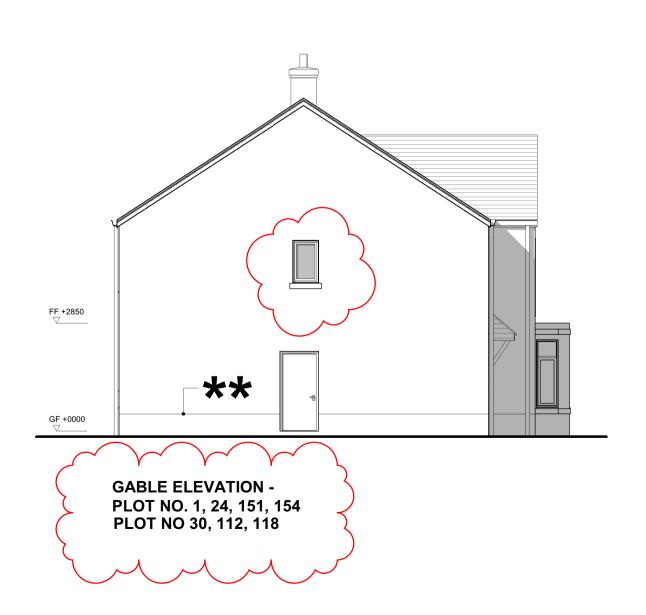

- Aqueduct RED561-2000-G

Please see Civil Engineers drawings for proposed levels and retaining structure information

Houses are coloured to represent house types, as per the table below. Detached garages are grey in colour