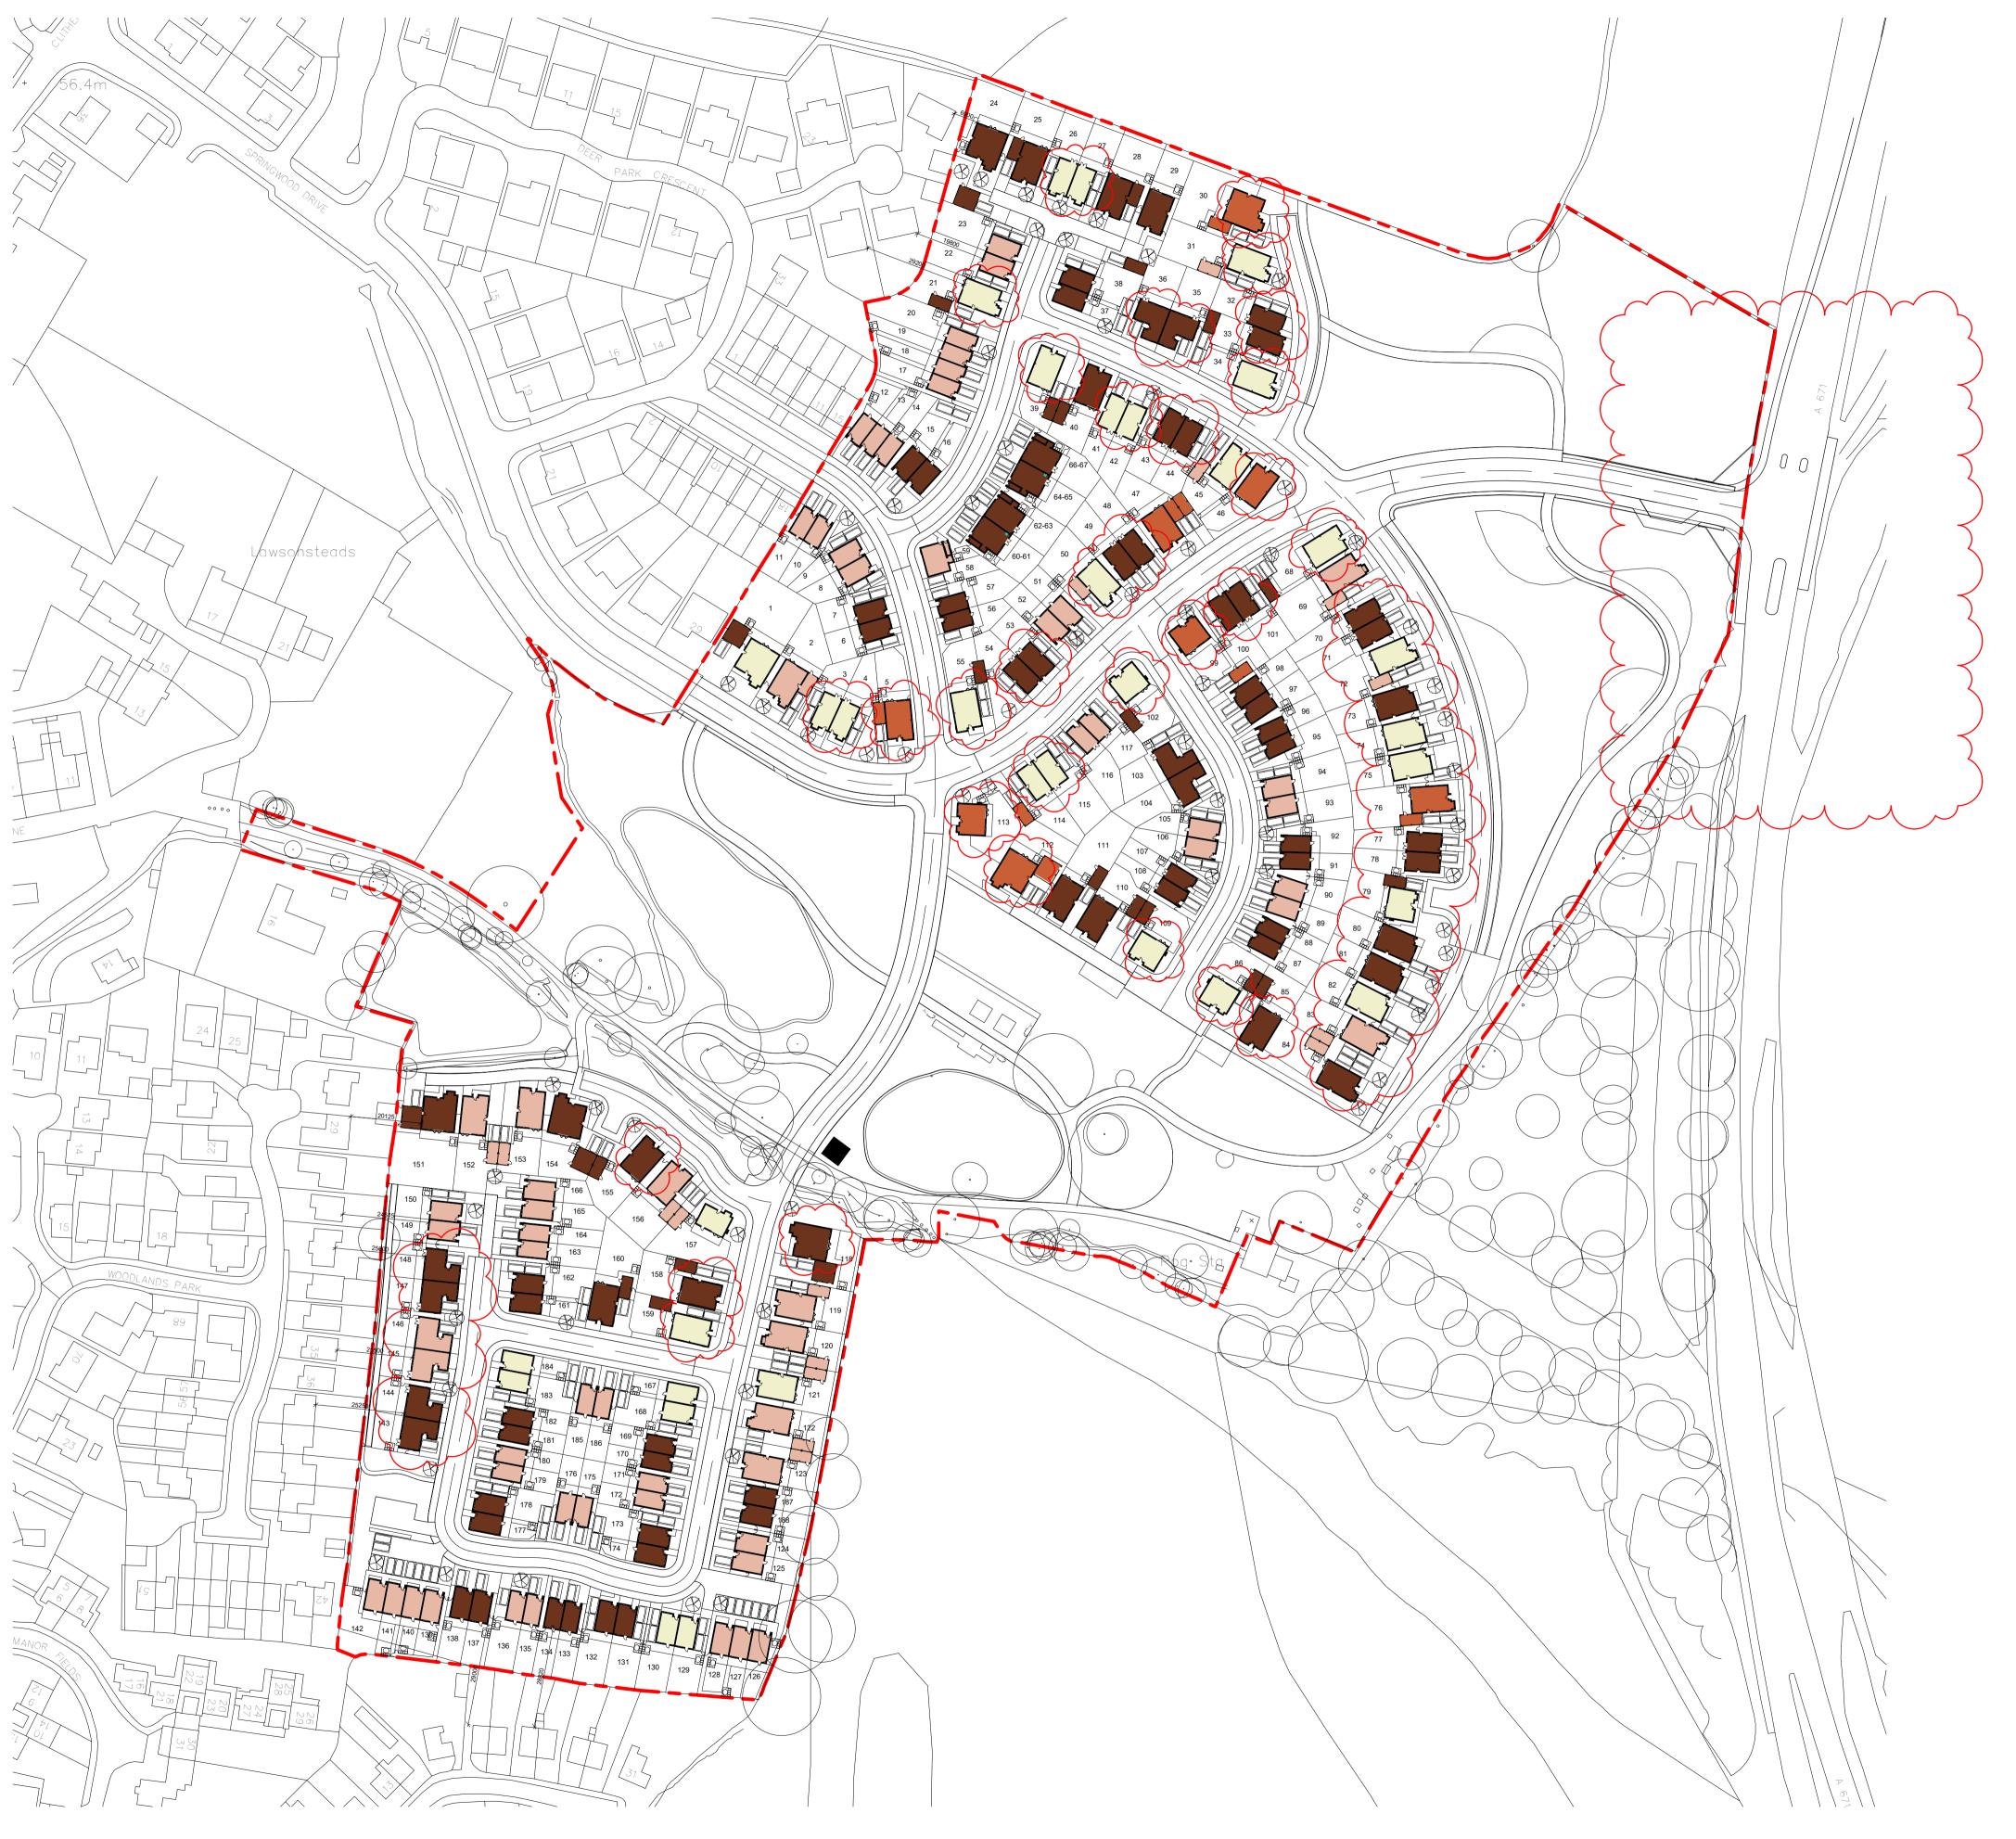

- Aqueduct RED561-2000-G

Please see Civil Engineers drawings for proposed levels and retaining structure information

Houses are coloured to represent house types, as per the table below. Detached garages are grey in colour