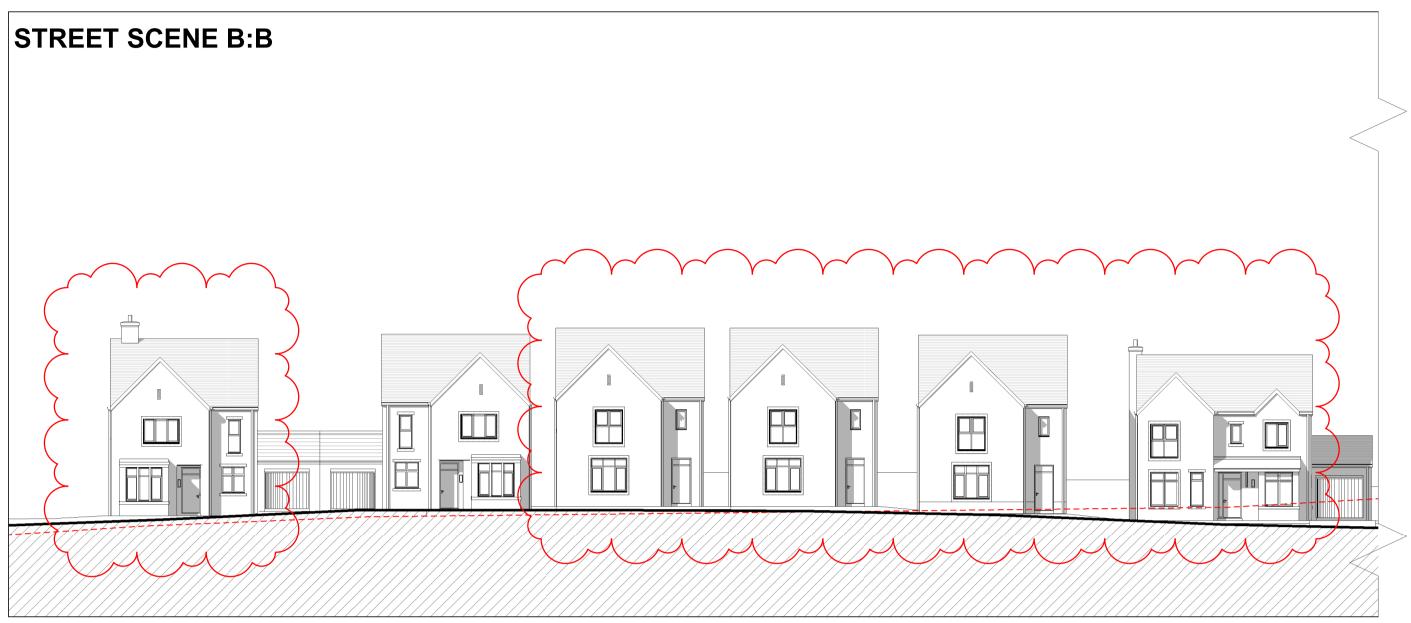

- Aqueduct RED561-2000-G

Please see Civil Engineers drawings for proposed levels and retaining structure information

Houses are coloured to represent house types, as per the table below. Detached garages are grey in colour