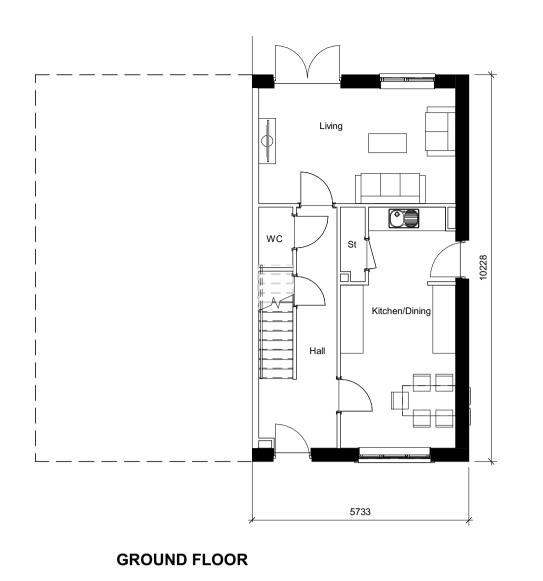

- Aqueduct RED561-2000-G

Please see Civil Engineers drawings for proposed levels and retaining structure information

Houses are coloured to represent house types, as per the table below. Detached garages are grey in colour