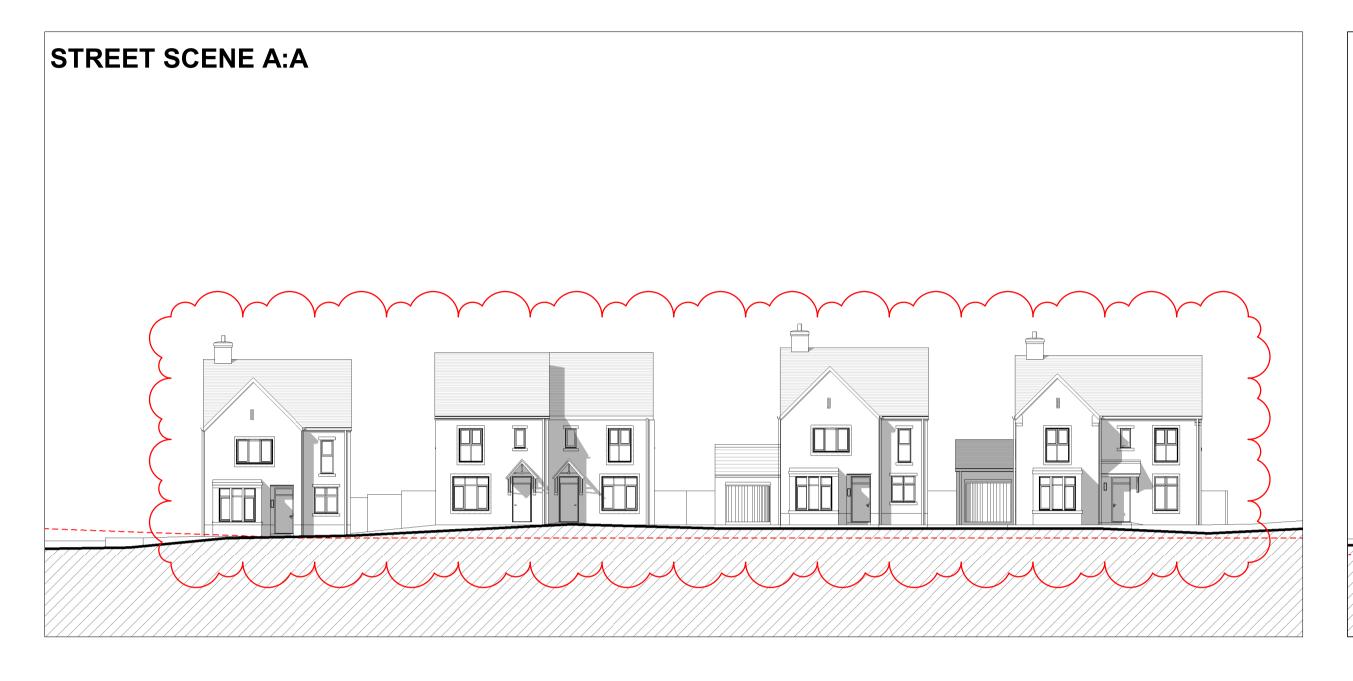

| 188            | 100.0%  |
| and the second s |                |         |





Note: Brickwork below DPC and above ground level to match facing brick type above DPC

Scale @ A1 1:1000







Scale @ A1 1:1000



# NOTE

Retaining structure not shown. Refer to civil engineering drawings for further information. Where a criblock wall is indicated on the civil engineering drawings the proposed timber fences will be located on the high side of the retaining wall.

See drawing AA7403 2014 for boundary types













Dwn Ckd | Drawn JC

JC JM

JC JM Checked JM

JC JM Date SEP 20

AA7403C Clitheroe Road Whalley PROPOSED STREET ELEVATIONS 01 2020 REV E PLANNING





















Dwn Ckd | Drawn JC

JC JM
JC JM Checked JM
JC JM
JC JM Date SEP 20

AA7403C Clitheroe Road Whalley PROPOSED STREET ELEVATIONS 03 2022 REV F PLANNING





# **SECTION A:A**





SECTION C:C

NOTE
For all proposed levels please refer to Civil Engineers' drawings













NOTE: OTHER ELEVATIONS SHOW RENDER / BRICK FINISH

\*\* Material joint line to rendered plots only

Reconstituted stone elements

**HOUSE TYPE A** 

Design Criteria:
Building Regulations Category 1 (Visitable Dwellings)
Nationally Described Space Standards

All bathroom and W/C windows to be opaque
Gas and electricity meters are to be installed on