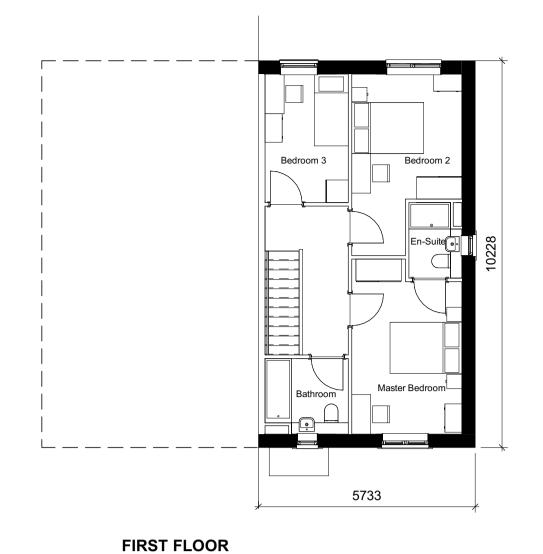

- Aqueduct RED561-2000-G

Please see Civil Engineers drawings for proposed levels and retaining structure information

Houses are coloured to represent house types, as per the table below. Detached garages are grey in colour