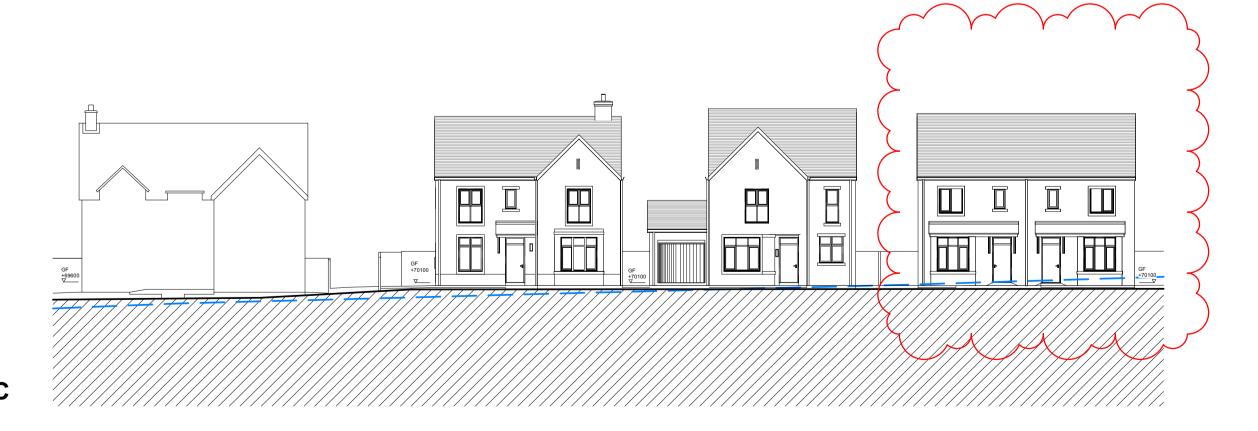

- Aqueduct RED561-2000-G

Please see Civil Engineers drawings for proposed levels and retaining structure information

Houses are coloured to represent house types, as per the table below. Detached garages are grey in colour