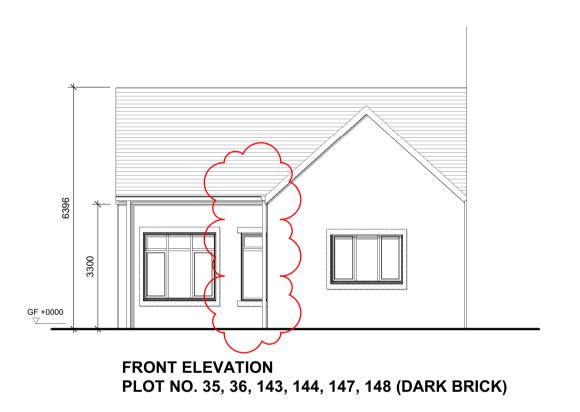

- Aqueduct RED561-2000-G

Please see Civil Engineers drawings for proposed levels and retaining structure information

Houses are coloured to represent house types, as per the table below. Detached garages are grey in colour