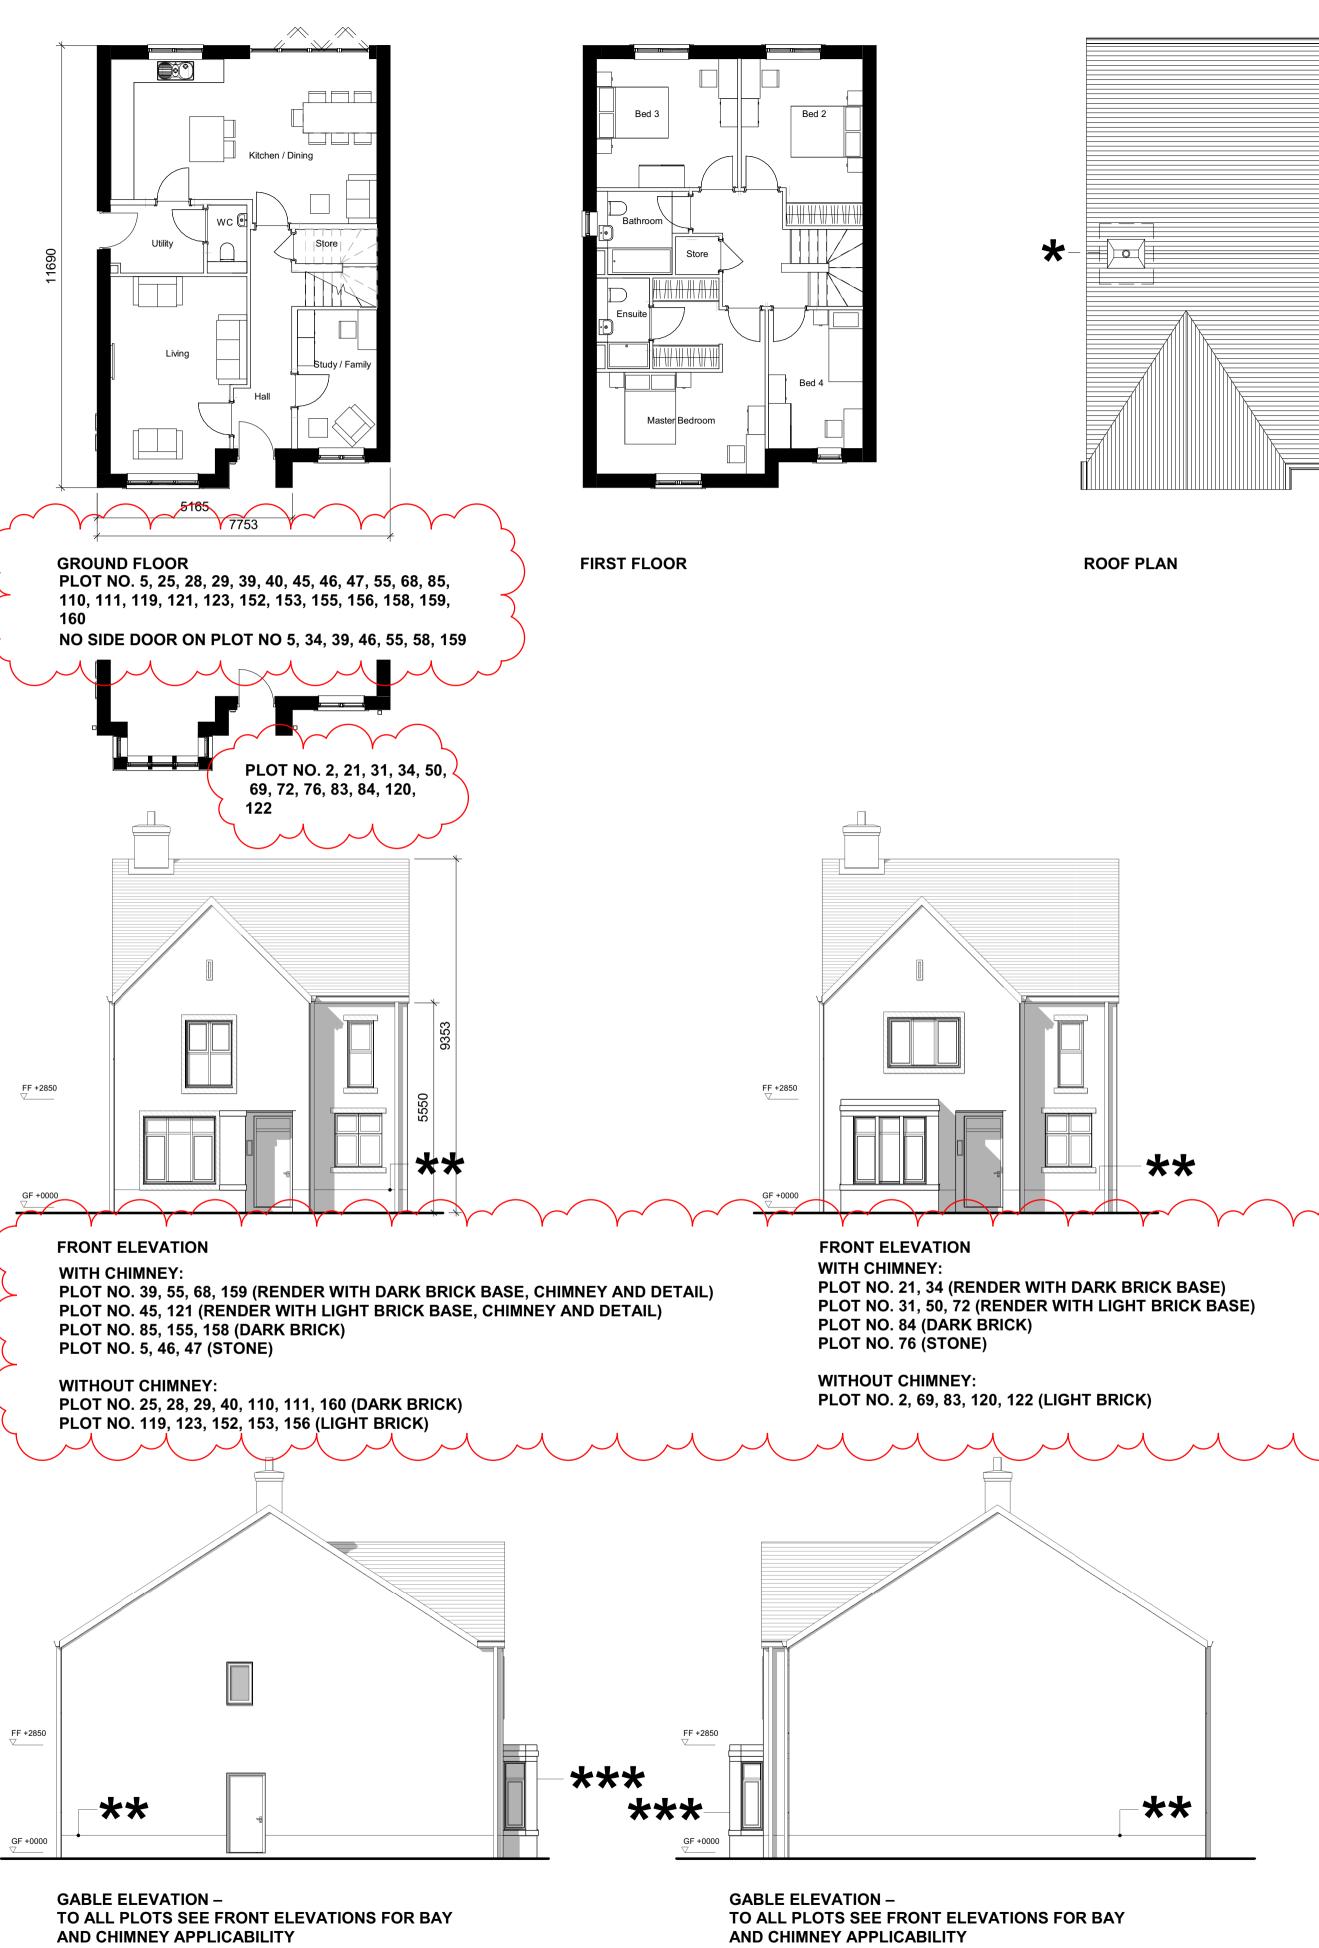

- Aqueduct RED561-2000-G

Please see Civil Engineers drawings for proposed levels and retaining structure information

Houses are coloured to represent house types, as per the table below. Detached garages are grey in colour