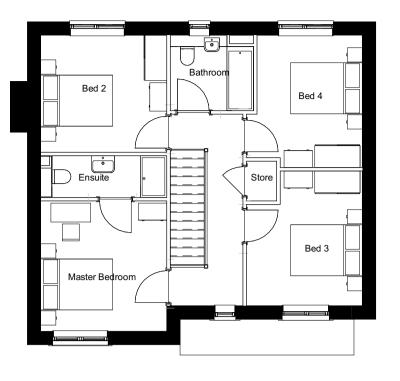

|                  |               |                        | G               | IA             | Sub-total GIA   |                | No. | Percent |
|------------------|---------------|------------------------|-----------------|----------------|-----------------|----------------|-----|---------|
| Market Sale      |               |                        | ft <sup>2</sup> | m <sup>2</sup> | ft²             | m <sup>2</sup> |     |         |
| HT A             | 5B8P          | 2 Storey House         | 1,888           | 175.4          | 13,216          | 1,228          | 7   | 3.7%    |
| HT B             | 4B7P          | 2 Storey House         | 1,617           | 150.2          | 38,802          | 3,605          | 24  | 12.8%   |
| HT B Bay Window  | 4B7P          | 2 Storey House         | 1,634           | 151.8          | 19,608          | 1,822          | 12  | 6.4%    |
| HT C             | 3B6P          | 2 Storey House         | 1,623           | 150.8          | 9,738           | 905            | 6   | 3.2%    |
| HT D             | 3B5P          | 2 Storey House         | 1,087           | 101.0          | 1,087           | 101            | 1   | 0.5%    |
| HT E             | 4B8P          | 2 Storey House         | 1,371           | 127.3          | 8,224           | 764            | 6   | 3.2%    |
| HTF              | 3B5P          | 2 Storey House         | 1,067           | 99.1           | 14,934          | 1,387          | 14  | 7.4%    |
| HT G             | 3B5P          | 2 Storey House         | 1,067           | 99.1           | 8,534           | 793            | 8   | 4.3%    |
| нт н             | 3B4P          | 2 Storey House         | 919             | 85.4           | 19,299          | 1,793          | 21  | 11.2%   |
| нт н             | 3B4P Over 55s | 2 Storey House         | 919             | 85.4           | 1,838           | 171            | 2   | 1.1%    |
| HT J             | 2B3P          | 2 Storey House         | 763             | 70.9           | 15,259          | 1,418          | 20  | 10.6%   |
| HT J             | 2B3P Over 55s | 2 Storey House         | 763             | 70.9           | 1,526           | 142            | 2   | 1.1%    |
| нт к             | 2B3P Over 55s | Bungalow               | 723             | 67.2           | 5,787           | 538            | 8   | 4.3%    |
| Sub-Total        |               | ACTION COLUMN          |                 |                | 157,850         | 14,665         | 131 | 69.7%   |
| Affordable Rent  |               |                        | ft <sup>2</sup> | m²             | ft <sup>2</sup> | m²             |     |         |
| нт н             | 3B4P          | 2 Storey House         | 919             | 85.4           | 9,190           | 854            | 10  | 5.3%    |
| нт н             | 3B4P Over 55s | 2 Storey House         | 919             | 85.4           | 1,838           | 171            | 2   | 1.1%    |
| HT J             | 2B3P          | 2 Storey House         | 763             | 70.9           | 4,578           | 425            | 6   | 3.2%    |
| HT J             | 2B3P Over 55s | 2 Storey House         | 763             | 70.9           | 763             | 71             | 1   | 0.5%    |
| нт м             | 2B3P          | Single Level Apartment | 761             | 70.7           | 3,046           | 283            | 4   | 2.1%    |
| нт м             | 2B3P Over 55s | Single Level Apartment | 761             | 70.7           | 3,046           | 283            | 4   | 2.1%    |
| HT N             | 1B2P          | Single Level Apartment | 1,306           | 121.3          | 1,306           | 121            | 1   | 0.5%    |
| HT N             | 1B2P Over 55s | Single Level Apartment | 1,306           | 121.3          | 1,306           | 121            | 1   | 0.5%    |
| Sub-Total        |               | 200                    |                 |                | 25,072          | 2,329          | 29  | 15.4%   |
| Shared Ownership |               |                        | ft <sup>2</sup> | m <sup>2</sup> | ft <sup>2</sup> | m <sup>2</sup> |     |         |
| HT H             | 3B4P          | 2 Storey House         | 919             | 85.4           | 11,028          | 1,025          | 12  | 6.4%    |
| нт н             | 3B4P Over 55s | 2 Storey House         | 919             | 85.4           | 3,676           | 342            | 4   | 2.1%    |
| HT J             | 2B3P          | 2 Storey House         | 763             | 70.9           | 6,104           | 567            | 8   | 4.3%    |
| HT J             | 2B3P Over 55s | 2 Storey House         | 763             | 70.9           | 1,526           | 142            | 2   | 1.1%    |
| HT L             | 2B3P Over 55s | Bungalow               | 677             | 62.9           | 1,354           | 126            | 2   | 1.1%    |
| Sub-Total        |               |                        |                 |                | 23,688          | 2,201          | 28  | 14.9%   |
| otals for Site   |               |                        |                 |                | 206,610         | 19,195         | 188 | 100.09  |
| Market Sale      |               |                        |                 |                |                 |                | 131 | 69.7%   |
| Affordable Rent  |               |                        |                 |                |                 |                | 29  | 15.4%   |
| Shared Ownership | N'            |                        |                 |                |                 |                | 28  | 14.9%   |