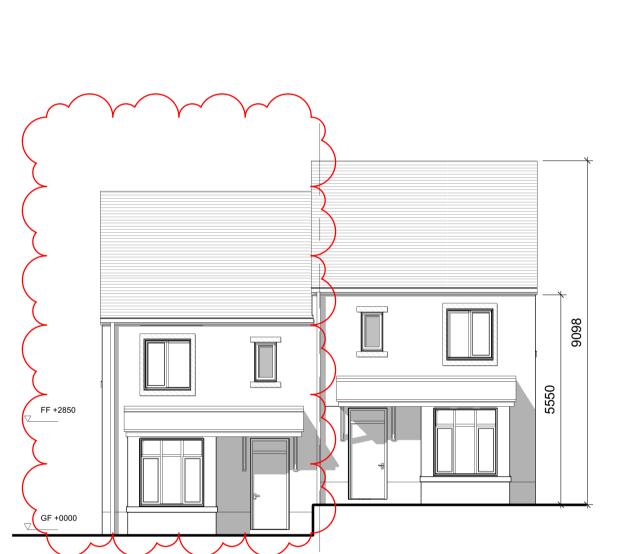

- Aqueduct RED561-2000-G

Please see Civil Engineers drawings for proposed levels and retaining structure information

Houses are coloured to represent house types, as per the table below. Detached garages are grey in colour