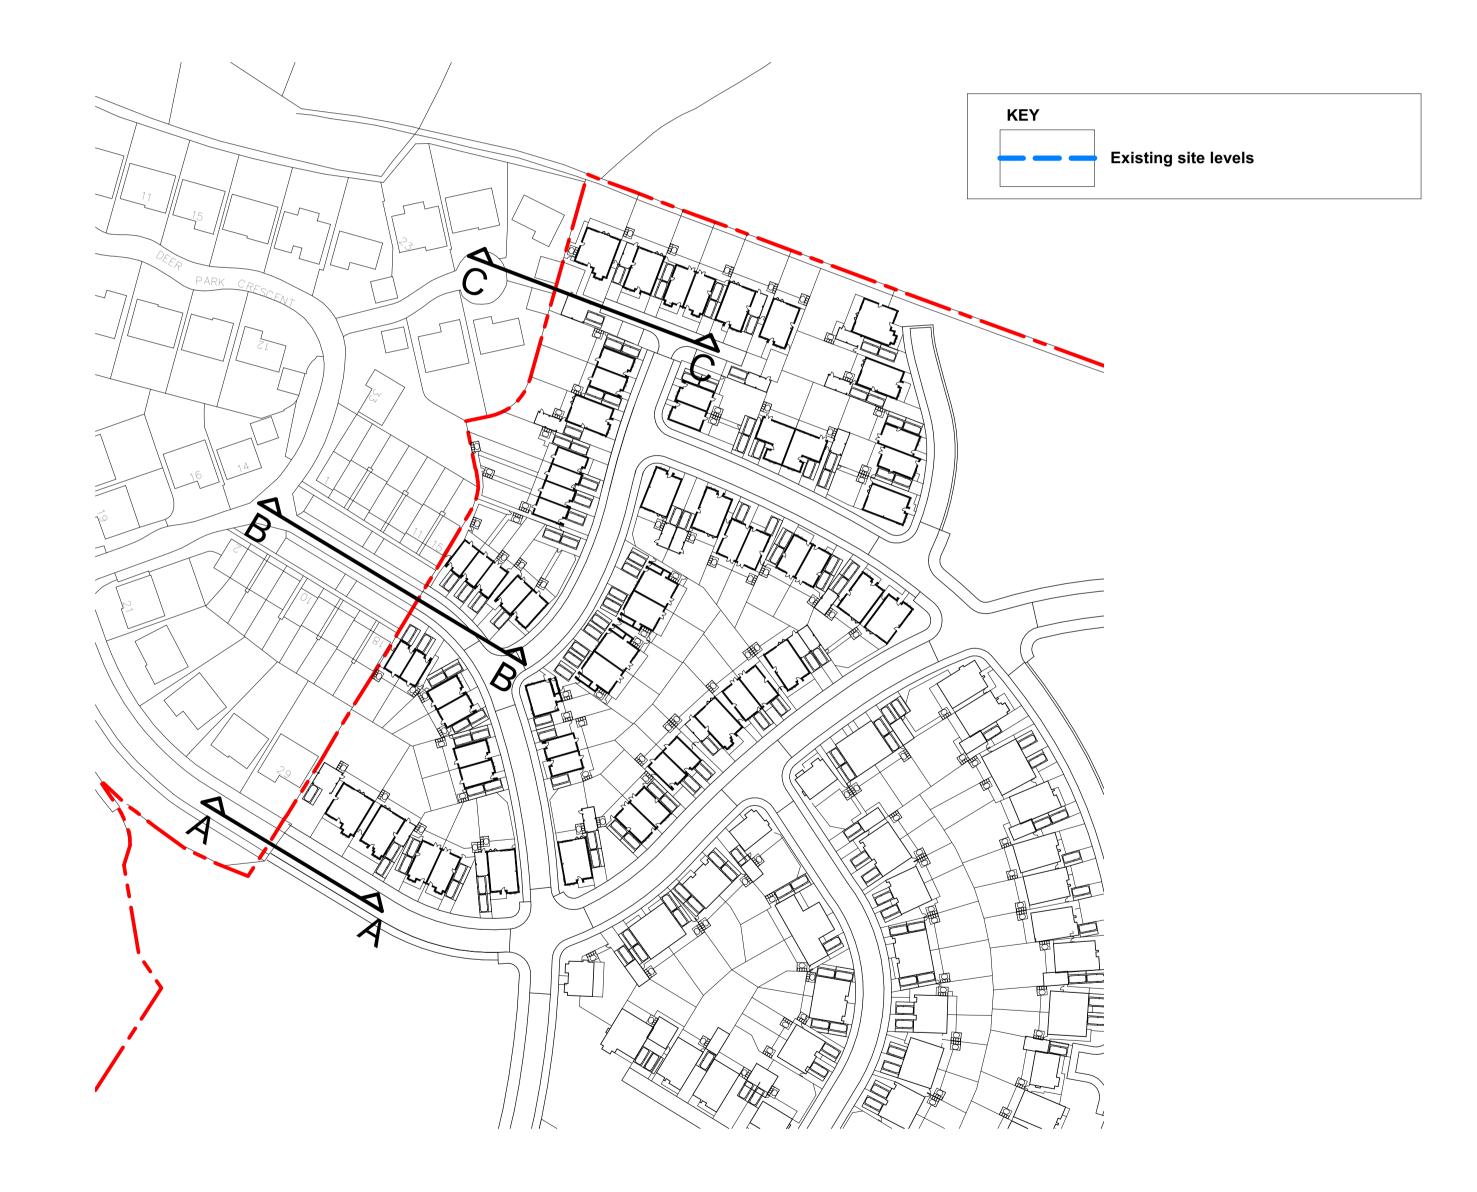

## **NOTES**

- This drawing is based on the following information.
  Ordnance Survey
  Topographical Survey 10502-106\_2DT Rev B
  Transfer Plan CR\_W\_CP01
  Ponds and Water Main As Built URB/C231/WH-001

- Aqueduct RED561-2000-G

Please see Civil Engineers drawings for proposed levels and retaining structure information

Houses are coloured to represent house types, as per the table below. Detached garages are grey in colour