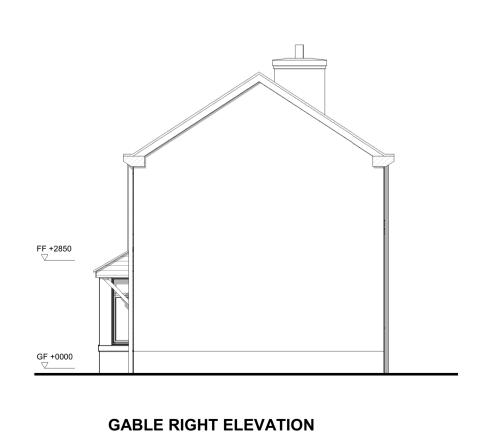

- Aqueduct RED561-2000-G

Please see Civil Engineers drawings for proposed levels and retaining structure information

Houses are coloured to represent house types, as per the table below. Detached garages are grey in colour