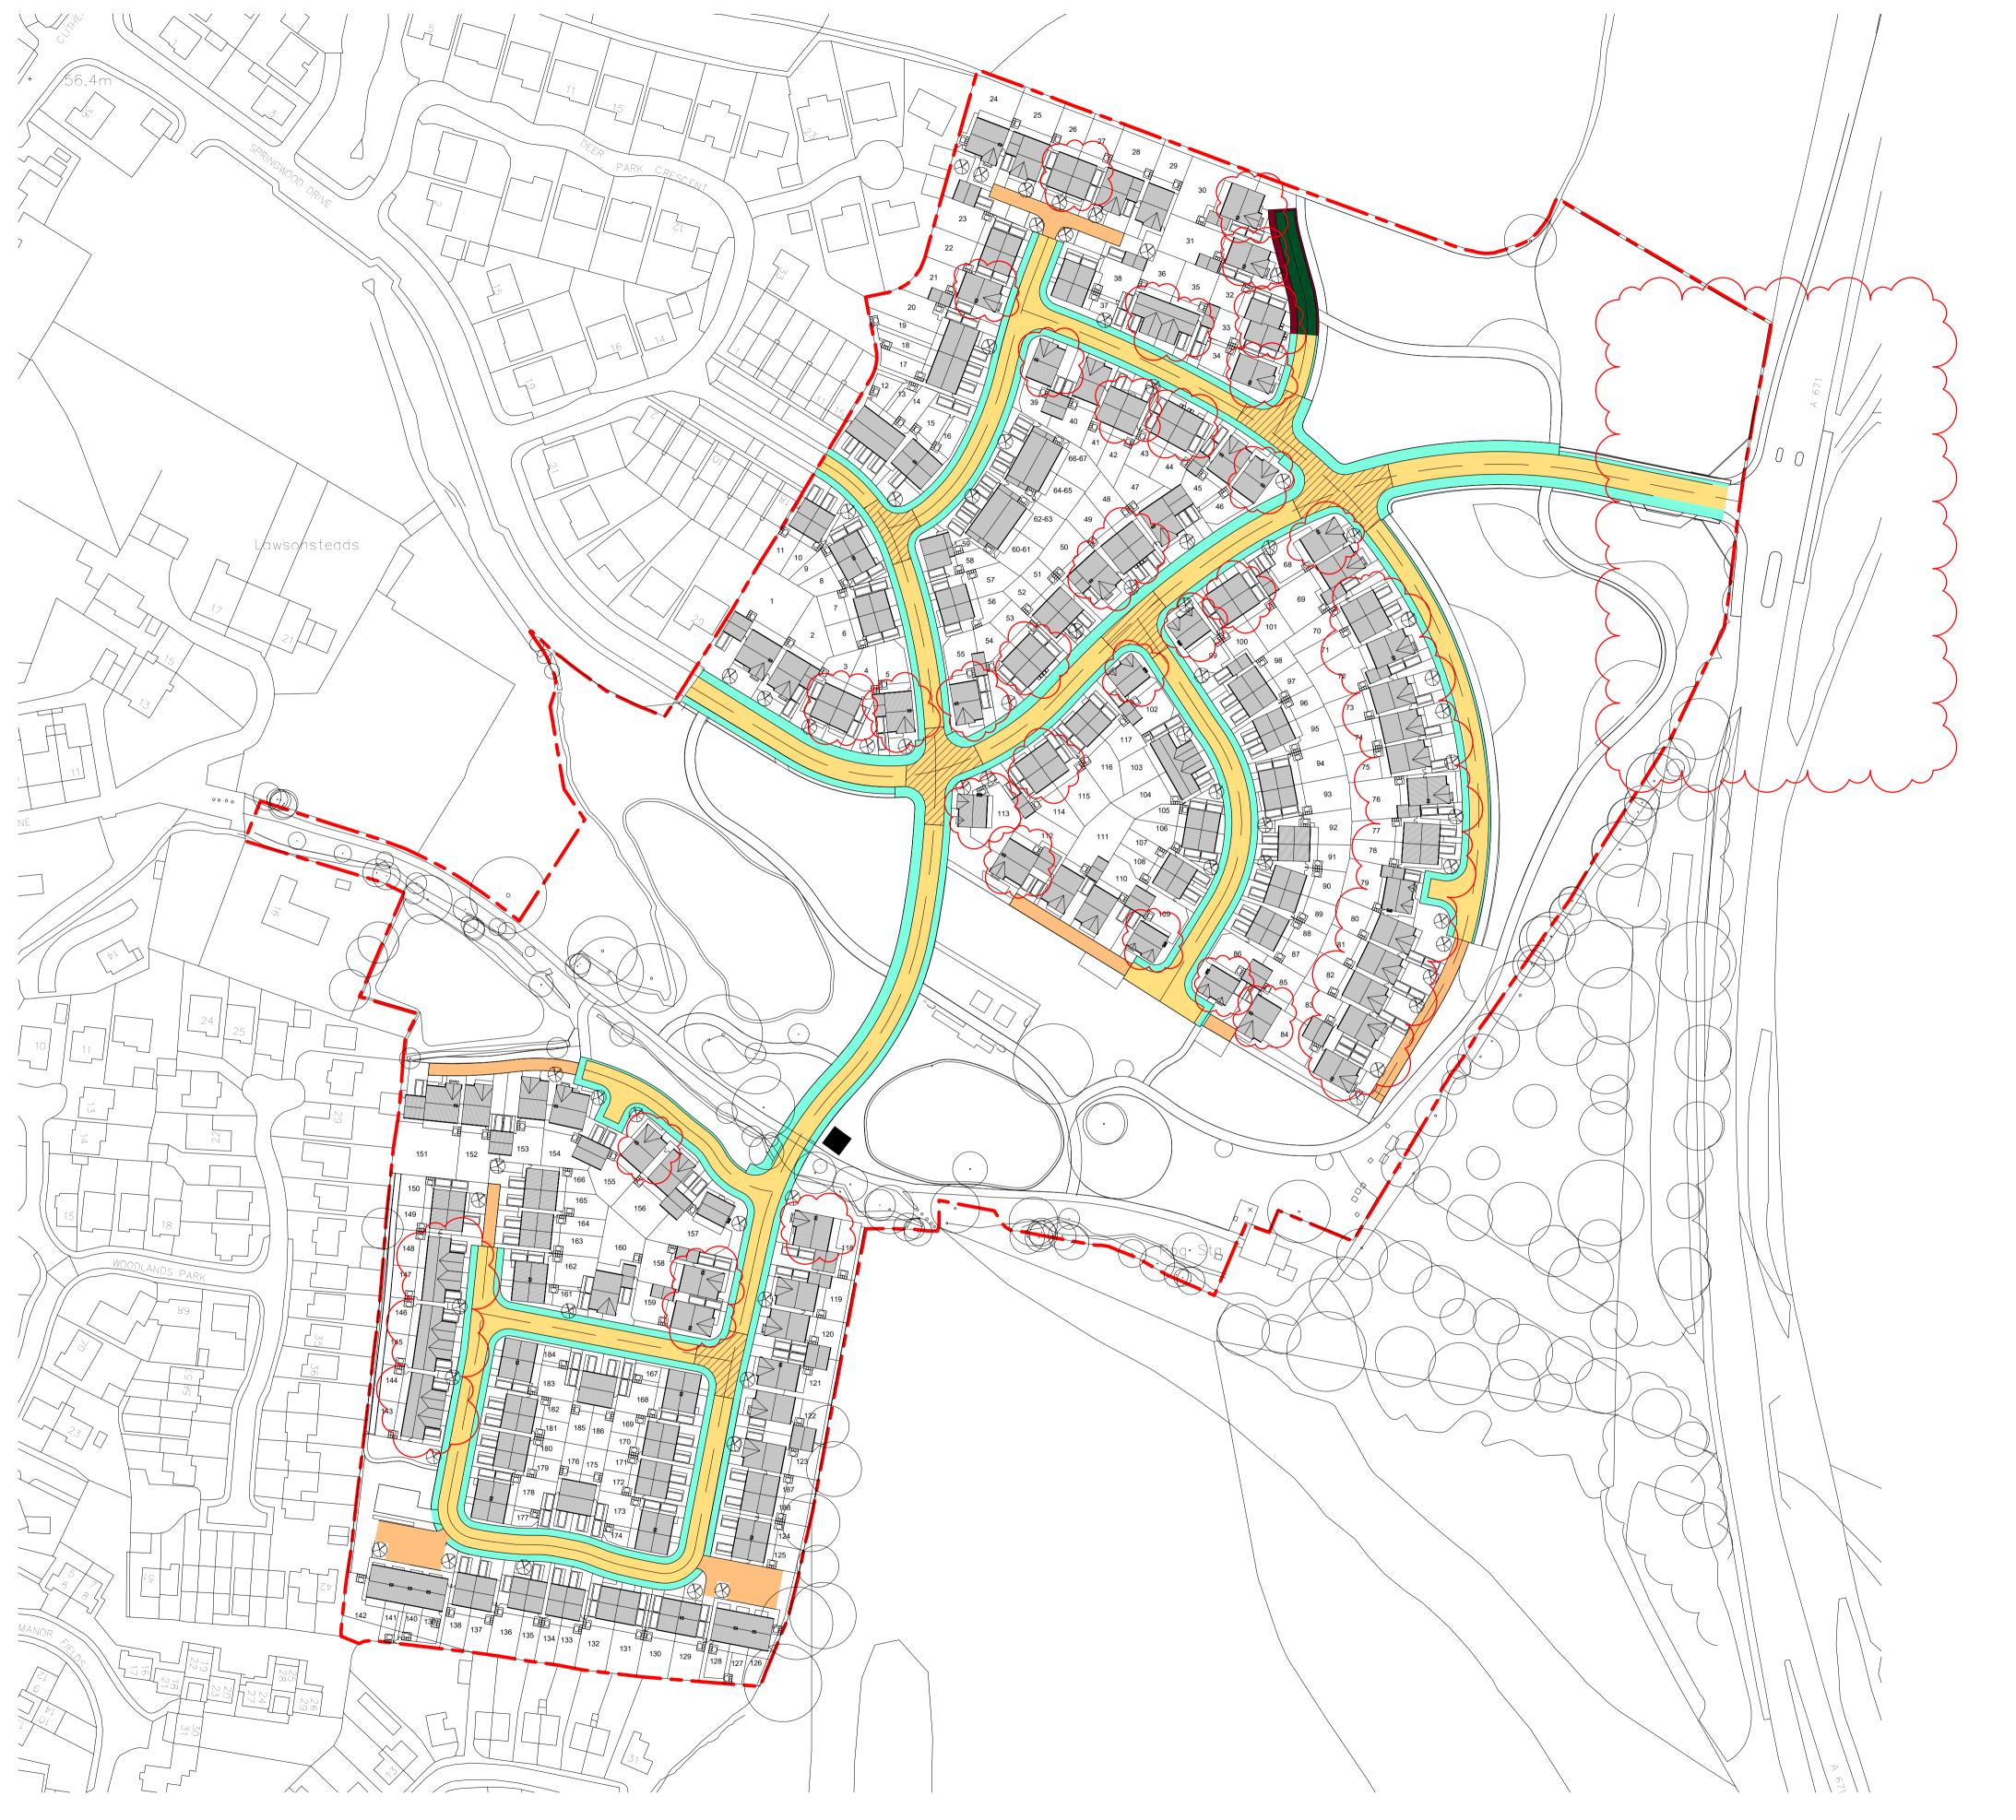

Affordable (rent) dwellings

Affordable (shared ownership) dwellings

Over 55s dwellings

Note: dwellings without a coloured asterisk are open market sale

Aqueduct easement (4m) and standoff (10m)

Mains water easement (2m)

Application boundary

Trees to be removed

## **NOTES**

- This drawing is based on the following information.
  Ordnance Survey
  Topographical Survey 10502-106\_2DT Rev B
  Transfer Plan CR\_W\_CP01
  Ponds and Water Main As Built URB/C231/WH-001

- Aqueduct RED561-2000-G

Please see Civil Engineers drawings for proposed levels and retaining structure information

Houses are coloured to represent house types, as per the table below. Detached garages are grey in colour