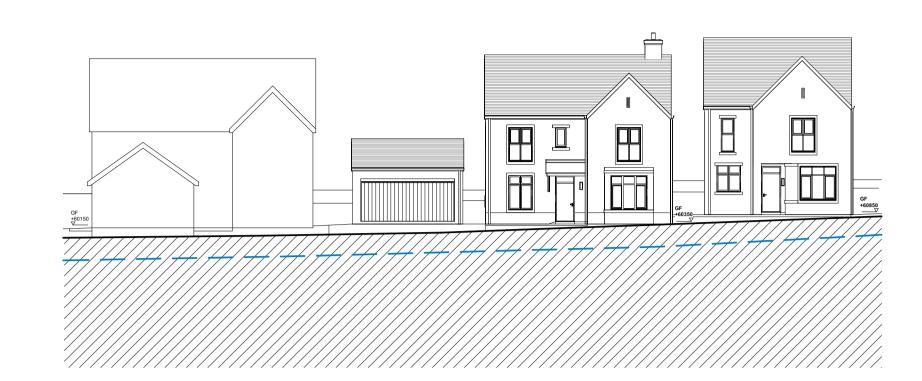

- Aqueduct RED561-2000-G

Please see Civil Engineers drawings for proposed levels and retaining structure information

Houses are coloured to represent house types, as per the table below. Detached garages are grey in colour