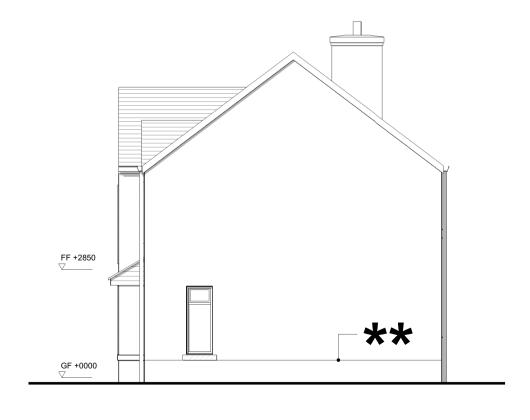

- Aqueduct RED561-2000-G

Please see Civil Engineers drawings for proposed levels and retaining structure information

Houses are coloured to represent house types, as per the table below. Detached garages are grey in colour