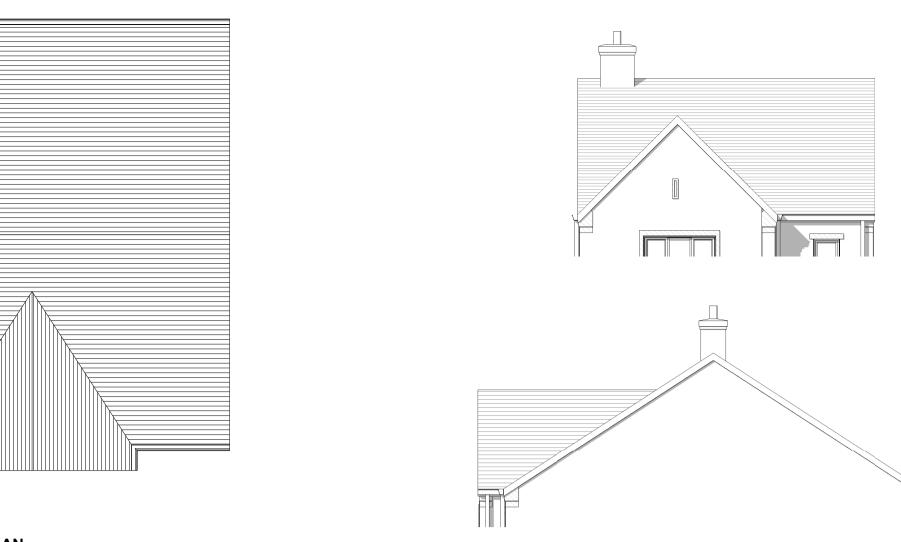

- Aqueduct RED561-2000-G

Please see Civil Engineers drawings for proposed levels and retaining structure information

Houses are coloured to represent house types, as per the table below. Detached garages are grey in colour