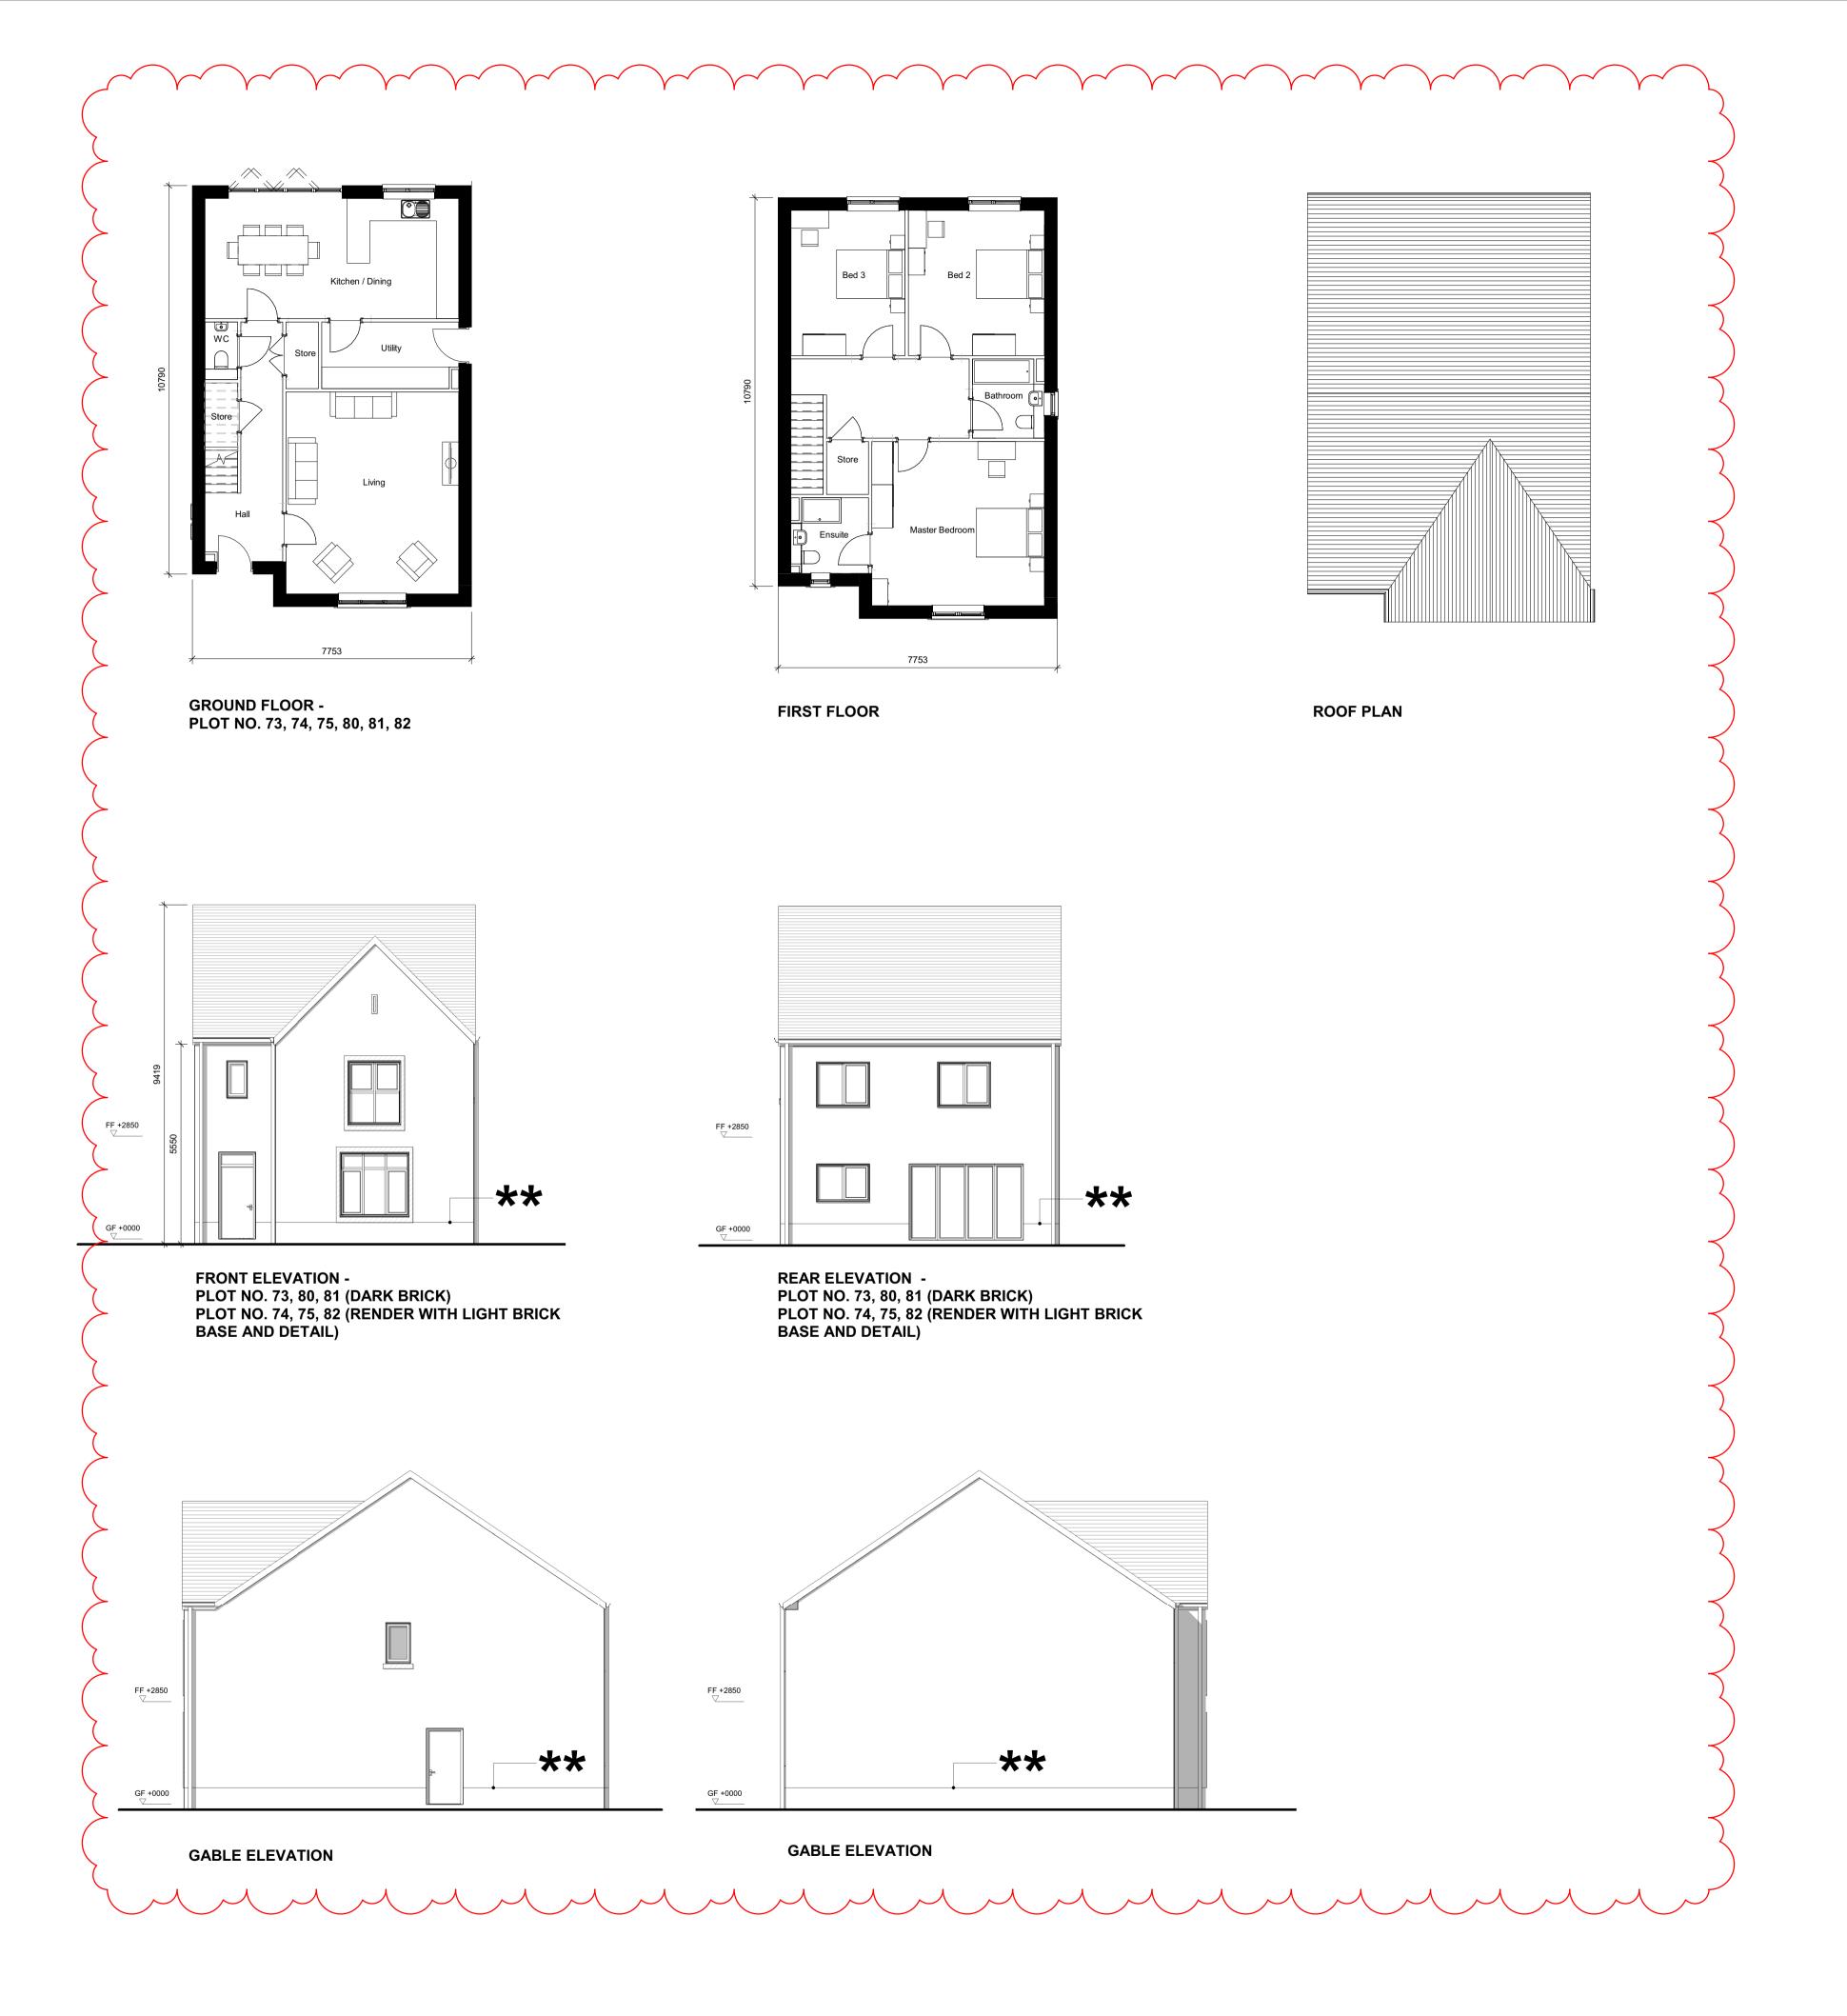

- Aqueduct RED561-2000-G

Please see Civil Engineers drawings for proposed levels and retaining structure information

Houses are coloured to represent house types, as per the table below. Detached garages are grey in colour