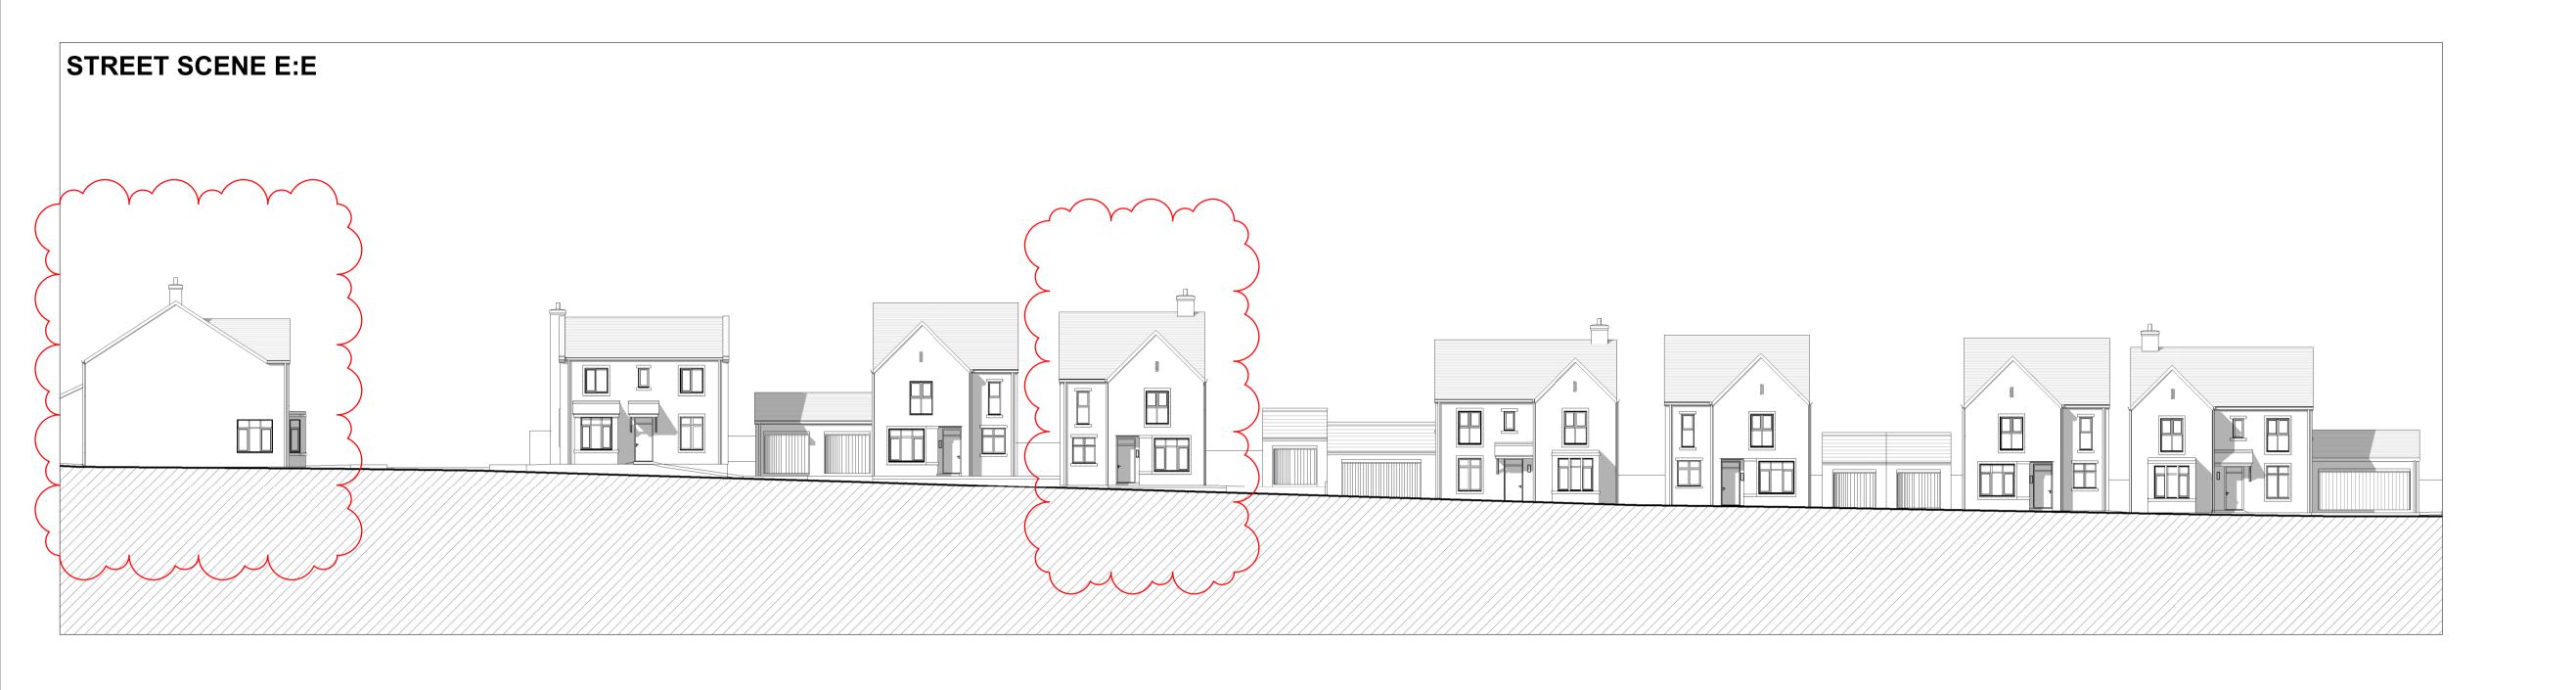

- Aqueduct RED561-2000-G

Please see Civil Engineers drawings for proposed levels and retaining structure information

Houses are coloured to represent house types, as per the table below. Detached garages are grey in colour