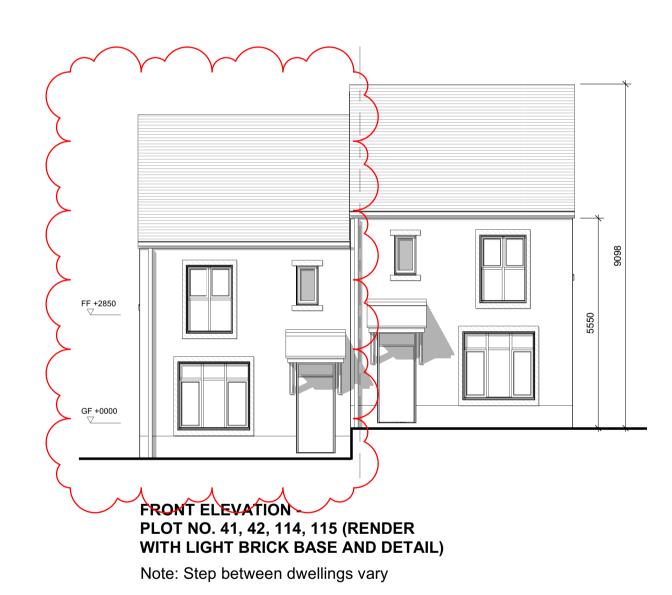

018

Scale @ A1 1:100











\*\* Material joint line to rendered plots only

Building Regulations Category 1 (Visitable Dwellings)
Nationally Described Space Standards

All bathroom and W/C windows to be opaque
 Gas and electricity meters are to be installed on the side elevation of all dwellings with the exception of terraces and in the most discreet location

Rainwater pipes are indicative however on semidetached and terraced dwellings a RWP is to be located on the party wall line of all front elevations to provide a visual break between plots
 For handing see drawings AA7403 2010 and 2011
 Ridge and eaves heights shown are subject to a limit of deviation +- 150mm

PLOT NOS. 41, 42, 48, 49, 53, 54, 114, 115

Reconstituted stone elements

**HOUSE TYPE G** 

Design Criteria:

NOTES:























 
 Rev
 Date
 Description
 Dwn
 Ckd
 Drawn

 G
 15/02/19
 Updated following planner's comments
 JC
 JM

 H
 22/02/19
 Mullions and transom updated, new front elevation added with bed 2
 JC
 JM
 Checked window variation

 J
 29/01/21
 S73 Application. Footrpint increased slightly. Window added to Bed
 SS
 SC
 Date
 Scale @ A1 1:100

AUGUST 2018

AA7403C Clitheroe Road **Whalley** HOUSE TYPE K

2060 REV J

PLANNING



Design Criteria:
Building Regulations Category 2 (Accessible and Adaptable Dwellings)
Nationally Described Space Standards

PLOT NOS. 35, 36, 143, 144, 145, 146, 147, 148

### NOTES:

2B3P

HOUSE TYPE K

- All bathroom and W/C windows to be opaque
  Gas and electricity meters are to be installed on the side elevation of all dwellings with the exception of