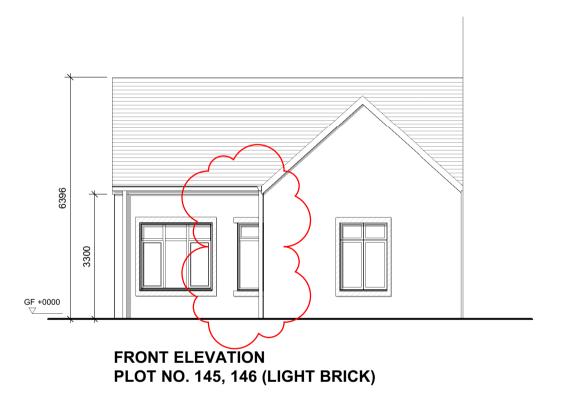

- Aqueduct RED561-2000-G

Please see Civil Engineers drawings for proposed levels and retaining structure information

Houses are coloured to represent house types, as per the table below. Detached garages are grey in colour