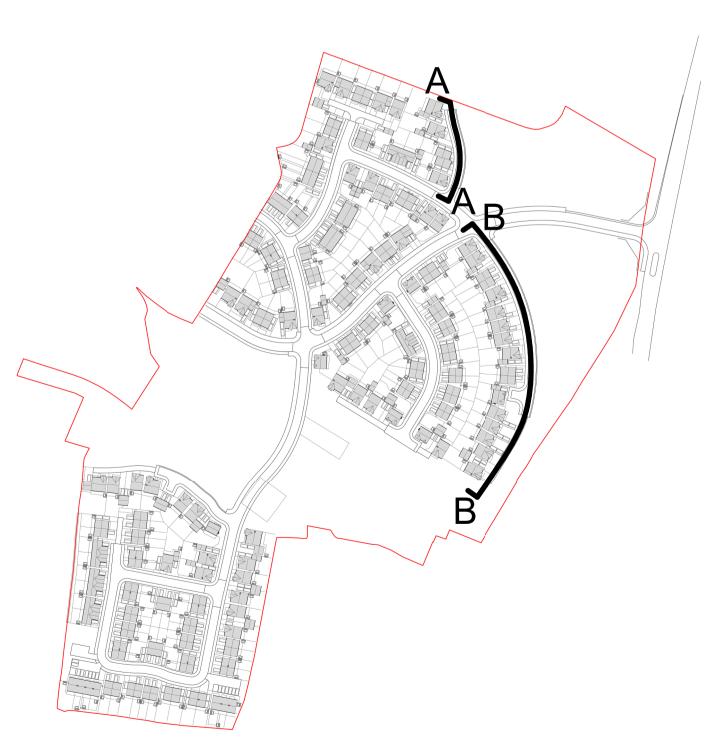

| 188            | 100.0%  |
| and the second s |                |         |





Note: Brickwork below DPC and above ground level to match facing brick type above DPC

Scale @ A1 1:1000







Scale @ A1 1:1000



# NOTE

Retaining structure not shown. Refer to civil engineering drawings for further information. Where a criblock wall is indicated on the civil engineering drawings the proposed timber fences will be located on the high side of the retaining wall.

See drawing AA7403 2014 for boundary types













Dwn Ckd | Drawn JC

JC JM

JC JM Checked JM

JC JM Date SEP 20

AA7403C Clitheroe Road Whalley PROPOSED STREET ELEVATIONS 01 2020 REV E PLANNING





















Dwn Ckd | Drawn JC

JC JM
JC JM Checked JM
JC JM
JC JM Date SEP 20

AA7403C Clitheroe Road Whalley PROPOSED STREET ELEVATIONS 03 2022 REV F PLANNING





# **SECTION A:A**





SECTION C:C

NOTE
For all proposed levels please refer to Civil Engineers' drawings













NOTE: OTHER ELEVATIONS SHOW RENDER / BRICK FINISH

\*\* Material joint line to rendered plots only

Reconstituted stone elements

**HOUSE TYPE A** 

Design Criteria:
Building Regulations Category 1 (Visitable Dwellings)
Nationally Described Space Standards

All bathroom and W/C windows to be opaque
Gas and electricity meters are to be installed on the si