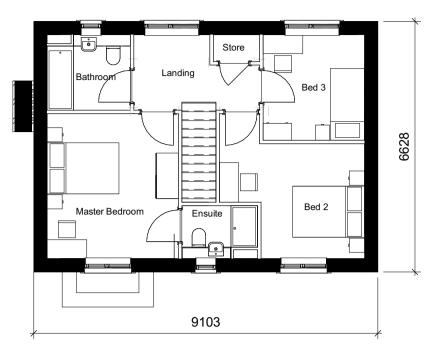

3B6P

Design Criteria:

Building Regulations Category 1 (Visitable Dwellings)
Nationally Described Space Standards

PLOT NOS. 73, 74, 75, 80, 81, 82

#### NOTES:

- All bathroom and W/C windows to be opaque
  Gas and electricity meters are to be installed on the side
  elevation of all dwellings with the exception of terraces
  and in the most discreet location
- Rainwater pipes are indicative however on semi-detached and terraced dwellings a RWP is to be located on the party wall line of all front elevations to provide a visual break between plots For handing see drawings AA7403 2010 and 2011 Ridge and eaves heights shown are subject to a limit of deviation +- 150mm



For location of bay windows see front elevation plot numbers



\*\* Material joint line to rendered plots only









FIRST FLOOR







**REAR ELEVATION** 







Rev Date Description

H 15/02/19 Updated following planner's comments
J 22/02/19 Mullions and transoms updated, gables with coping stones to top of wall added, bay changed to pitched roof, reduced height of first floor windows, added a bay and alternative porch to plot 113

K 29/01/21 S73 Application. Plot numbers updated

Dwn Ckd Drawn BS

Checked JM

Date AUGUST 2018

AA7403C Clitheroe Road Whalley HOUSE TYPE D

**HOUSE TYPE D** 

PLOT NOS. 157

NOTES:

Design Criteria:
Building Regulations Category 1 (Visitable Dwellings)
Nationally Described Space Standards

All bathroom and W/C windows to be opaque
Gas and electricity meters are to be installed on the side elevation of all dwellings with the exception of terraces and in the most discreet