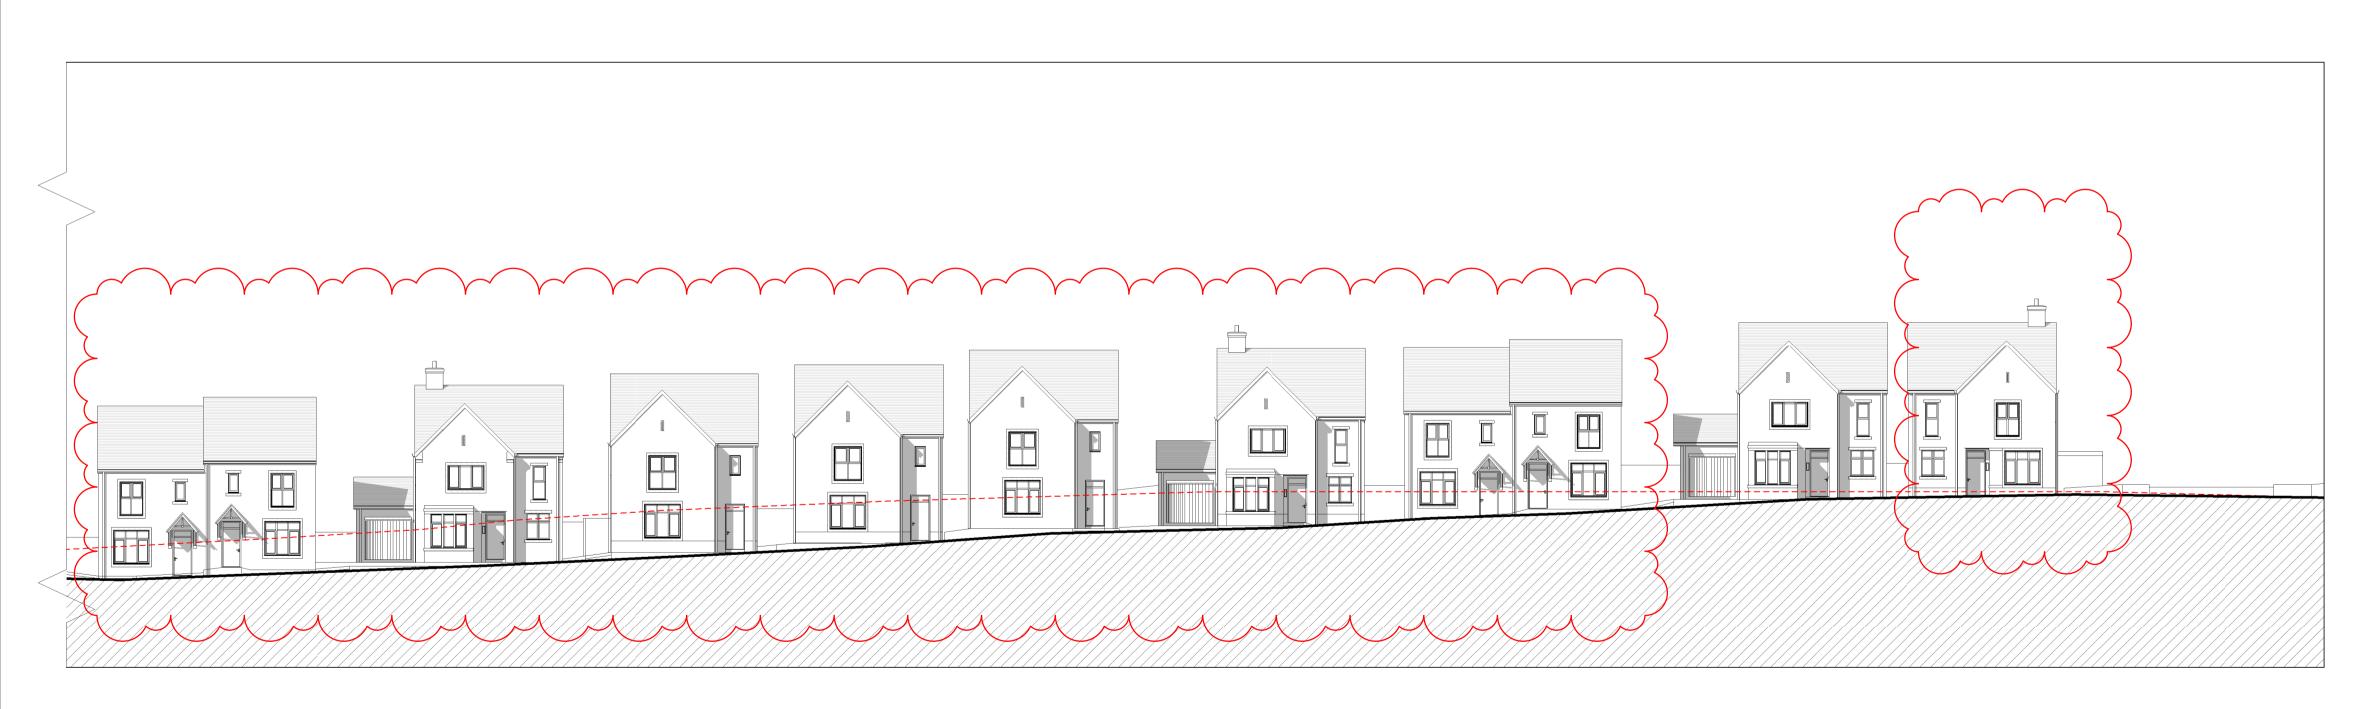

- Aqueduct RED561-2000-G

Please see Civil Engineers drawings for proposed levels and retaining structure information

Houses are coloured to represent house types, as per the table below. Detached garages are grey in colour