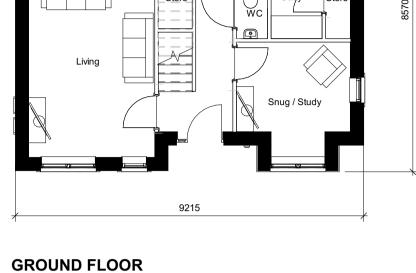

- Aqueduct RED561-2000-G

Please see Civil Engineers drawings for proposed levels and retaining structure information

Houses are coloured to represent house types, as per the table below. Detached garages are grey in colour