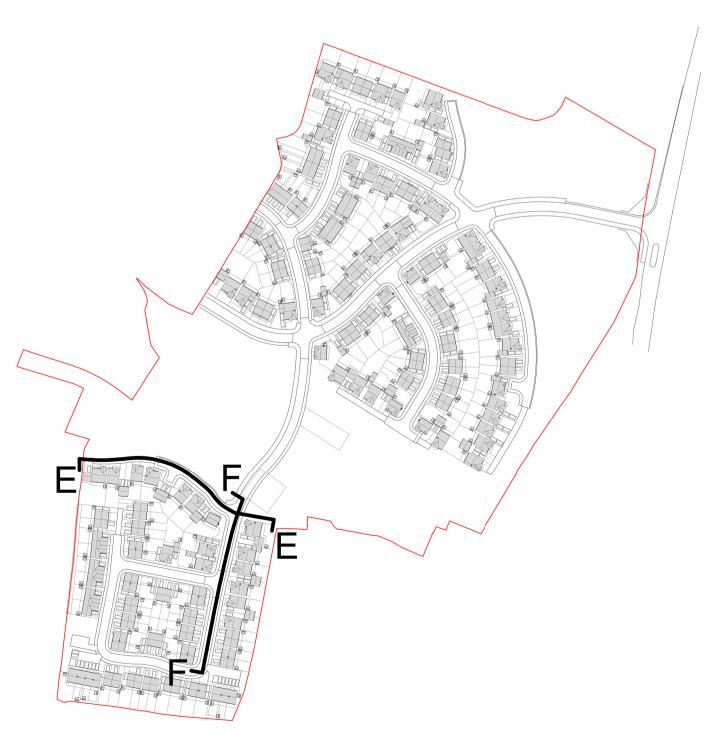

| 188            | 100.0%  |
| and the second s |                |         |





Note: Brickwork below DPC and above ground level to match facing brick type above DPC

Scale @ A1 1:1000







Scale @ A1 1:1000



# NOTE

Retaining structure not shown. Refer to civil engineering drawings for further information. Where a criblock wall is indicated on the civil engineering drawings the proposed timber fences will be located on the high side of the retaining wall.

See drawing AA7403 2014 for boundary types













Dwn Ckd | Drawn JC

JC JM

JC JM Checked JM

JC JM Date SEP 20

AA7403C Clitheroe Road Whalley PROPOSED STREET ELEVATIONS 01 2020 REV E PLANNING





















Dwn Ckd | Drawn JC

JC JM
JC JM Checked JM
JC JM
JC JM Date SEP 20

AA7403C Clitheroe Road Whalley PROPOSED STREET ELEVATIONS 03 2022 REV F PLANNING





# **SECTION A:A**





SECTION C:C

NOTE
For all proposed levels please refer to Civil Engineers' drawings













NOTE: OTHER ELEVATIONS SHOW RENDER / BRICK FINISH

\*\* Material joint line to rendered plots only

Reconstituted stone elements

**HOUSE TYPE A** 

Design Criteria:
Building Regulations Category 1 (Visitable Dwellings)
Nationally Described Space Standards

All bathroom and W/C windows to be opaque
Gas and electricity meters are to be installed on the side
elevation of all dwellings with the exception of terraces
and in the most discreet location

Rainwater pipes are indicative however on semidetached and terraced