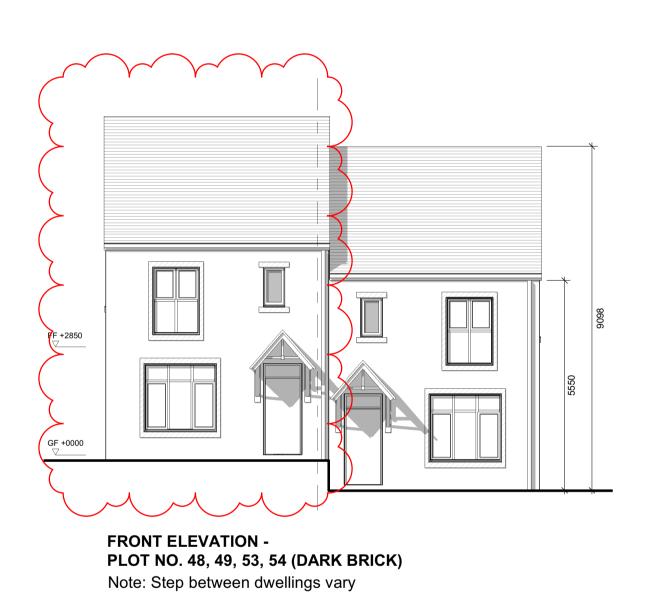

- Aqueduct RED561-2000-G

Please see Civil Engineers drawings for proposed levels and retaining structure information

Houses are coloured to represent house types, as per the table below. Detached garages are grey in colour