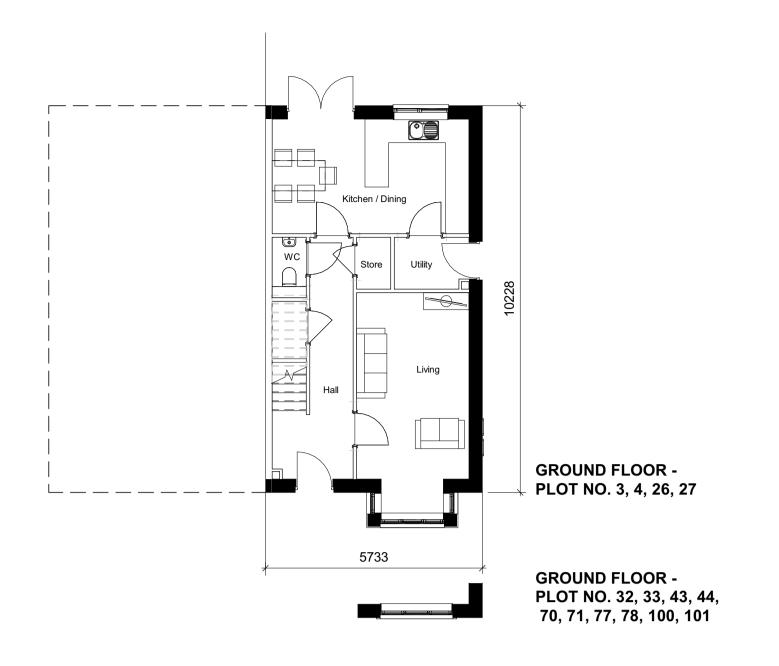

|                  |               |                        | G               | IA             | Sub-total GIA   |                | No. | Percent |
|------------------|---------------|------------------------|-----------------|----------------|-----------------|----------------|-----|---------|
| Market Sale      |               |                        | ft <sup>2</sup> | m <sup>2</sup> | ft²             | m <sup>2</sup> |     |         |
| HT A             | 5B8P          | 2 Storey House         | 1,888           | 175.4          | 13,216          | 1,228          | 7   | 3.7%    |
| HT B             | 4B7P          | 2 Storey House         | 1,617           | 150.2          | 38,802          | 3,605          | 24  | 12.8%   |
| HT B Bay Window  | 4B7P          | 2 Storey House         | 1,634           | 151.8          | 19,608          | 1,822          | 12  | 6.4%    |
| HT C             | 3B6P          | 2 Storey House         | 1,623           | 150.8          | 9,738           | 905            | 6   | 3.2%    |
| HT D             | 3B5P          | 2 Storey House         | 1,087           | 101.0          | 1,087           | 101            | 1   | 0.5%    |
| HT E             | 4B8P          | 2 Storey House         | 1,371           | 127.3          | 8,224           | 764            | 6   | 3.2%    |
| HTF              | 3B5P          | 2 Storey House         | 1,067           | 99.1           | 14,934          | 1,387          | 14  | 7.4%    |
| HT G             | 3B5P          | 2 Storey House         | 1,067           | 99.1           | 8,534           | 793            | 8   | 4.3%    |
| нт н             | 3B4P          | 2 Storey House         | 919             | 85.4           | 19,299          | 1,793          | 21  | 11.2%   |
| нт н             | 3B4P Over 55s | 2 Storey House         | 919             | 85.4           | 1,838           | 171            | 2   | 1.1%    |
| HT J             | 2B3P          | 2 Storey House         | 763             | 70.9           | 15,259          | 1,418          | 20  | 10.6%   |
| HT J             | 2B3P Over 55s | 2 Storey House         | 763             | 70.9           | 1,526           | 142            | 2   | 1.1%    |
| нт к             | 2B3P Over 55s | Bungalow               | 723             | 67.2           | 5,787           | 538            | 8   | 4.3%    |
| Sub-Total        |               | ACTION COLUMN          |                 |                | 157,850         | 14,665         | 131 | 69.7%   |
| Affordable Rent  |               |                        | ft <sup>2</sup> | m²             | ft <sup>2</sup> | m²             |     |         |
| нт н             | 3B4P          | 2 Storey House         | 919             | 85.4           | 9,190           | 854            | 10  | 5.3%    |
| нт н             | 3B4P Over 55s | 2 Storey House         | 919             | 85.4           | 1,838           | 171            | 2   | 1.1%    |
| HT J             | 2B3P          | 2 Storey House         | 763             | 70.9           | 4,578           | 425            | 6   | 3.2%    |
| HT J             | 2B3P Over 55s | 2 Storey House         | 763             | 70.9           | 763             | 71             | 1   | 0.5%    |
| нт м             | 2B3P          | Single Level Apartment | 761             | 70.7           | 3,046           | 283            | 4   | 2.1%    |
| нт м             | 2B3P Over 55s | Single Level Apartment | 761             | 70.7           | 3,046           | 283            | 4   | 2.1%    |
| HT N             | 1B2P          | Single Level Apartment | 1,306           | 121.3          | 1,306           | 121            | 1   | 0.5%    |
| HT N             | 1B2P Over 55s | Single Level Apartment | 1,306           | 121.3          | 1,306           | 121            | 1   | 0.5%    |
| Sub-Total        |               | 200                    |                 |                | 25,072          | 2,329          | 29  | 15.4%   |
| Shared Ownership |               |                        | ft <sup>2</sup> | m <sup>2</sup> | ft <sup>2</sup> | m <sup>2</sup> |     |         |
| HT H             | 3B4P          | 2 Storey House         | 919             | 85.4           | 11,028          | 1,025          | 12  | 6.4%    |
| нт н             | 3B4P Over 55s | 2 Storey House         | 919             | 85.4           | 3,676           | 342            | 4   | 2.1%    |
| HT J             | 2B3P          | 2 Storey House         | 763             | 70.9           | 6,104           | 567            | 8   | 4.3%    |
| HT J             | 2B3P Over 55s | 2 Storey House         | 763             | 70.9           | 1,526           | 142            | 2   | 1.1%    |
| HT L             | 2B3P Over 55s | Bungalow               | 677             | 62.9           | 1,354           | 126            | 2   | 1.1%    |
| Sub-Total        |               |                        |                 |                | 23,688          | 2,201          | 28  | 14.9%   |
| otals for Site   |               |                        |                 |                | 206,610         | 19,195         | 188 | 100.09  |
| Market Sale      |               |                        |                 |                |                 |                | 131 | 69.7%   |
| Affordable Rent  |               |                        |                 |                |                 |                | 29  | 15.4%   |
| Shared Ownership | N'            |                        |                 |                |                 |                | 28  | 14.9%   |