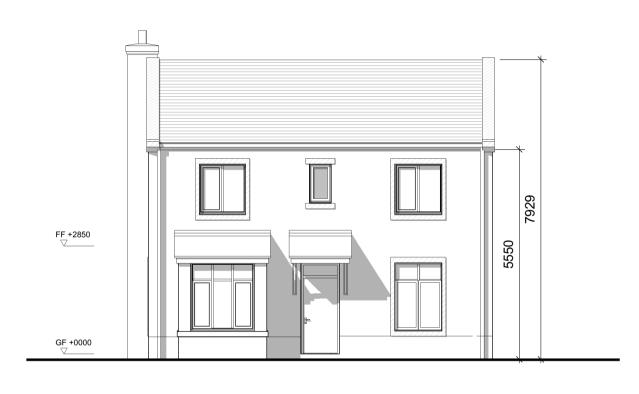

eria:

Building Regulations Category 1 (Visitable Dwellings)
Nationally Described Space Standards

PLOT NOS. 73, 74, 75, 80, 81, 82

#### NOTES:

- All bathroom and W/C windows to be opaque
  Gas and electricity meters are to be installed on the side
  elevation of all dwellings with the exception of terraces
  and in the most discreet location
- Rainwater pipes are indicative however on semi-detached and terraced dwellings a RWP is to be located on the party wall line of all front elevations to provide a visual break between plots For handing see drawings AA7403 2010 and 2011 Ridge and eaves heights shown are subject to a limit of deviation +- 150mm



For location of bay windows see front elevation plot numbers



\*\* Material joint line to rendered plots only









FIRST FLOOR







**REAR ELEVATION** 







Rev Date Description

H 15/02/19 Updated following planner's comments
J 22/02/19 Mullions and transoms updated, gables with coping stones to top of wall added, bay changed to pitched roof, reduced height of first floor windows, added a bay and alternative porch to plot 113

K 29/01/21 S73 Application. Plot numbers updated

Dwn Ckd Drawn BS

Checked JM

Date AUGUST 2018

AA7403C Clitheroe Road Whalley HOUSE TYPE D

**HOUSE TYPE D** 

PLOT NOS. 157

NOTES:

Design Criteria:
Building Regulations Category 1 (Visitable Dwellings)
Nationally Described Space Standards

All bathroom and W/C windows to be opaque
Gas and electricity meters are to be installed on the side elevation of all dwellings with the exception of terraces and in the most discreet location

Rainwate