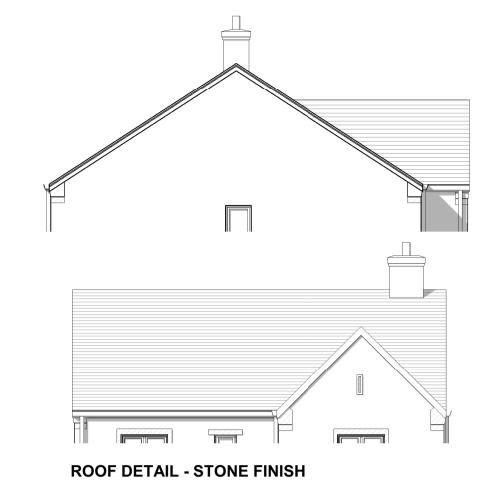

- Aqueduct RED561-2000-G

Please see Civil Engineers drawings for proposed levels and retaining structure information

Houses are coloured to represent house types, as per the table below. Detached garages are grey in colour