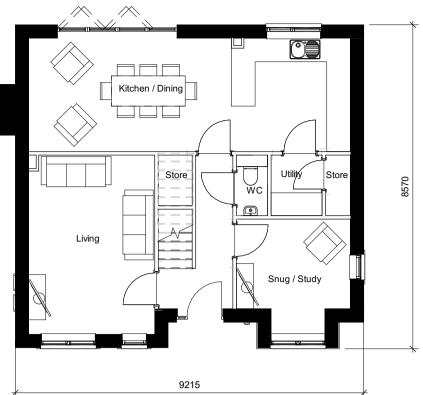

|                  |               |                        | G               | IA             | Sub-total GIA   |                | No. | Percent |
|------------------|---------------|------------------------|-----------------|----------------|-----------------|----------------|-----|---------|
| Market Sale      |               |                        | ft <sup>2</sup> | m <sup>2</sup> | ft²             | m <sup>2</sup> |     |         |
| HT A             | 5B8P          | 2 Storey House         | 1,888           | 175.4          | 13,216          | 1,228          | 7   | 3.7%    |
| HT B             | 4B7P          | 2 Storey House         | 1,617           | 150.2          | 38,802          | 3,605          | 24  | 12.8%   |
| HT B Bay Window  | 4B7P          | 2 Storey House         | 1,634           | 151.8          | 19,608          | 1,822          | 12  | 6.4%    |
| HT C             | 3B6P          | 2 Storey House         | 1,623           | 150.8          | 9,738           | 905            | 6   | 3.2%    |
| HT D             | 3B5P          | 2 Storey House         | 1,087           | 101.0          | 1,087           | 101            | 1   | 0.5%    |
| HT E             | 4B8P          | 2 Storey House         | 1,371           | 127.3          | 8,224           | 764            | 6   | 3.2%    |
| HTF              | 3B5P          | 2 Storey House         | 1,067           | 99.1           | 14,934          | 1,387          | 14  | 7.4%    |
| HT G             | 3B5P          | 2 Storey House         | 1,067           | 99.1           | 8,534           | 793            | 8   | 4.3%    |
| нт н             | 3B4P          | 2 Storey House         | 919             | 85.4           | 19,299          | 1,793          | 21  | 11.2%   |
| нт н             | 3B4P Over 55s | 2 Storey House         | 919             | 85.4           | 1,838           | 171            | 2   | 1.1%    |
| HT J             | 2B3P          | 2 Storey House         | 763             | 70.9           | 15,259          | 1,418          | 20  | 10.6%   |
| HT J             | 2B3P Over 55s | 2 Storey House         | 763             | 70.9           | 1,526           | 142            | 2   | 1.1%    |
| нт к             | 2B3P Over 55s | Bungalow               | 723             | 67.2           | 5,787           | 538            | 8   | 4.3%    |
| Sub-Total        |               | ACTION COLUMN          |                 |                | 157,850         | 14,665         | 131 | 69.7%   |
| Affordable Rent  |               |                        | ft <sup>2</sup> | m²             | ft <sup>2</sup> | m²             |     |         |
| нт н             | 3B4P          | 2 Storey House         | 919             | 85.4           | 9,190           | 854            | 10  | 5.3%    |
| нт н             | 3B4P Over 55s | 2 Storey House         | 919             | 85.4           | 1,838           | 171            | 2   | 1.1%    |
| HT J             | 2B3P          | 2 Storey House         | 763             | 70.9           | 4,578           | 425            | 6   | 3.2%    |
| HT J             | 2B3P Over 55s | 2 Storey House         | 763             | 70.9           | 763             | 71             | 1   | 0.5%    |
| нт м             | 2B3P          | Single Level Apartment | 761             | 70.7           | 3,046           | 283            | 4   | 2.1%    |
| нт м             | 2B3P Over 55s | Single Level Apartment | 761             | 70.7           | 3,046           | 283            | 4   | 2.1%    |
| HT N             | 1B2P          | Single Level Apartment | 1,306           | 121.3          | 1,306           | 121            | 1   | 0.5%    |
| HT N             | 1B2P Over 55s | Single Level Apartment | 1,306           | 121.3          | 1,306           | 121            | 1   | 0.5%    |
| Sub-Total        |               | 200                    |                 |                | 25,072          | 2,329          | 29  | 15.4%   |
| Shared Ownership |               |                        | ft <sup>2</sup> | m <sup>2</sup> | ft <sup>2</sup> | m <sup>2</sup> |     |         |
| HT H             | 3B4P          | 2 Storey House         | 919             | 85.4           | 11,028          | 1,025          | 12  | 6.4%    |
| нт н             | 3B4P Over 55s | 2 Storey House         | 919             | 85.4           | 3,676           | 342            | 4   | 2.1%    |
| HT J             | 2B3P          | 2 Storey House         | 763             | 70.9           | 6,104           | 567            | 8   | 4.3%    |
| HT J             | 2B3P Over 55s | 2 Storey House         | 763             | 70.9           | 1,526           | 142            | 2   | 1.1%    |
| HT L             | 2B3P Over 55s | Bungalow               | 677             | 62.9           | 1,354           | 126            | 2   | 1.1%    |
| Sub-Total        |               |                        |                 |                | 23,688          | 2,201          | 28  | 14.9%   |
| otals for Site   |               |                        |                 |                | 206,610         | 19,195         | 188 | 100.09  |
| Market Sale      |               |                        |                 |                |                 |                | 131 | 69.7%   |
| Affordable Rent  |               |                        |                 |                |                 |                | 29  | 15.4%   |
| Shared Ownership | N'            |                        |                 |                |                 |                | 28  | 14.9%   |