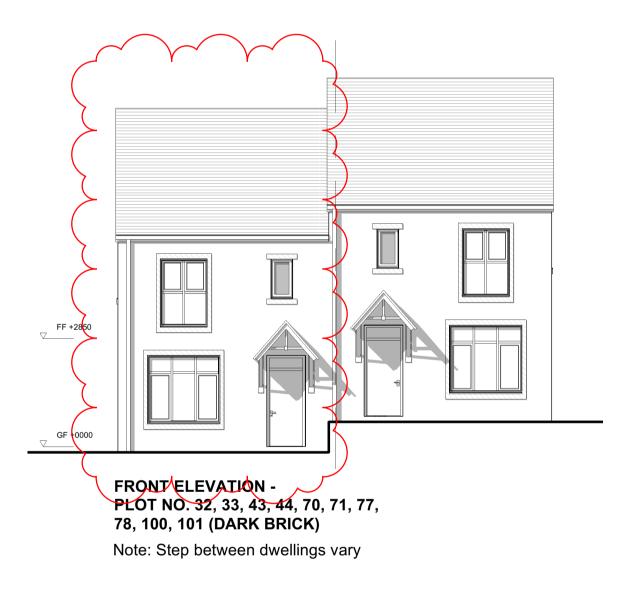

- Aqueduct RED561-2000-G

Please see Civil Engineers drawings for proposed levels and retaining structure information

Houses are coloured to represent house types, as per the table below. Detached garages are grey in colour