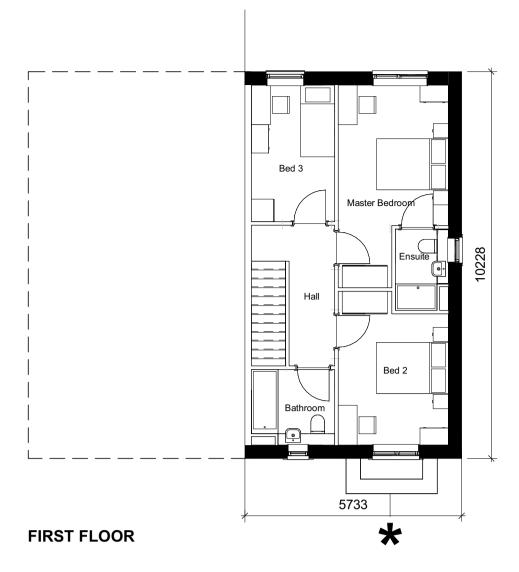

|                  |               |                        | G               | IA             | Sub-total GIA   |                | No. | Percent |
|------------------|---------------|------------------------|-----------------|----------------|-----------------|----------------|-----|---------|
| Market Sale      |               |                        | ft <sup>2</sup> | m <sup>2</sup> | ft²             | m <sup>2</sup> |     |         |
| HT A             | 5B8P          | 2 Storey House         | 1,888           | 175.4          | 13,216          | 1,228          | 7   | 3.7%    |
| HT B             | 4B7P          | 2 Storey House         | 1,617           | 150.2          | 38,802          | 3,605          | 24  | 12.8%   |
| HT B Bay Window  | 4B7P          | 2 Storey House         | 1,634           | 151.8          | 19,608          | 1,822          | 12  | 6.4%    |
| HT C             | 3B6P          | 2 Storey House         | 1,623           | 150.8          | 9,738           | 905            | 6   | 3.2%    |
| HT D             | 3B5P          | 2 Storey House         | 1,087           | 101.0          | 1,087           | 101            | 1   | 0.5%    |
| HT E             | 4B8P          | 2 Storey House         | 1,371           | 127.3          | 8,224           | 764            | 6   | 3.2%    |
| HTF              | 3B5P          | 2 Storey House         | 1,067           | 99.1           | 14,934          | 1,387          | 14  | 7.4%    |
| HT G             | 3B5P          | 2 Storey House         | 1,067           | 99.1           | 8,534           | 793            | 8   | 4.3%    |
| нт н             | 3B4P          | 2 Storey House         | 919             | 85.4           | 19,299          | 1,793          | 21  | 11.2%   |
| нт н             | 3B4P Over 55s | 2 Storey House         | 919             | 85.4           | 1,838           | 171            | 2   | 1.1%    |
| HT J             | 2B3P          | 2 Storey House         | 763             | 70.9           | 15,259          | 1,418          | 20  | 10.6%   |
| HT J             | 2B3P Over 55s | 2 Storey House         | 763             | 70.9           | 1,526           | 142            | 2   | 1.1%    |
| нт к             | 2B3P Over 55s | Bungalow               | 723             | 67.2           | 5,787           | 538            | 8   | 4.3%    |
| Sub-Total        |               | ACTION COLUMN          |                 |                | 157,850         | 14,665         | 131 | 69.7%   |
| Affordable Rent  |               |                        | ft <sup>2</sup> | m²             | ft <sup>2</sup> | m²             |     |         |
| нт н             | 3B4P          | 2 Storey House         | 919             | 85.4           | 9,190           | 854            | 10  | 5.3%    |
| нт н             | 3B4P Over 55s | 2 Storey House         | 919             | 85.4           | 1,838           | 171            | 2   | 1.1%    |
| HT J             | 2B3P          | 2 Storey House         | 763             | 70.9           | 4,578           | 425            | 6   | 3.2%    |
| HT J             | 2B3P Over 55s | 2 Storey House         | 763             | 70.9           | 763             | 71             | 1   | 0.5%    |
| нт м             | 2B3P          | Single Level Apartment | 761             | 70.7           | 3,046           | 283            | 4   | 2.1%    |
| нт м             | 2B3P Over 55s | Single Level Apartment | 761             | 70.7           | 3,046           | 283            | 4   | 2.1%    |
| HT N             | 1B2P          | Single Level Apartment | 1,306           | 121.3          | 1,306           | 121            | 1   | 0.5%    |
| HT N             | 1B2P Over 55s | Single Level Apartment | 1,306           | 121.3          | 1,306           | 121            | 1   | 0.5%    |
| Sub-Total        |               | 200                    |                 |                | 25,072          | 2,329          | 29  | 15.4%   |
| Shared Ownership |               |                        | ft <sup>2</sup> | m <sup>2</sup> | ft <sup>2</sup> | m <sup>2</sup> |     |         |
| HT H             | 3B4P          | 2 Storey House         | 919             | 85.4           | 11,028          | 1,025          | 12  | 6.4%    |
| нт н             | 3B4P Over 55s | 2 Storey House         | 919             | 85.4           | 3,676           | 342            | 4   | 2.1%    |
| HT J             | 2B3P          | 2 Storey House         | 763             | 70.9           | 6,104           | 567            | 8   | 4.3%    |
| HT J             | 2B3P Over 55s | 2 Storey House         | 763             | 70.9           | 1,526           | 142            | 2   | 1.1%    |
| HT L             | 2B3P Over 55s | Bungalow               | 677             | 62.9           | 1,354           | 126            | 2   | 1.1%    |
| Sub-Total        |               |                        |                 |                | 23,688          | 2,201          | 28  | 14.9%   |
| otals for Site   |               |                        |                 |                | 206,610         | 19,195         | 188 | 100.09  |
| Market Sale      |               |                        |                 |                |                 |                | 131 | 69.7%   |
| Affordable Rent  |               |                        |                 |                |                 |                | 29  | 15.4%   |
| Shared Ownership | N'            |                        |                 |                |                 |                | 28  | 14.9%   |