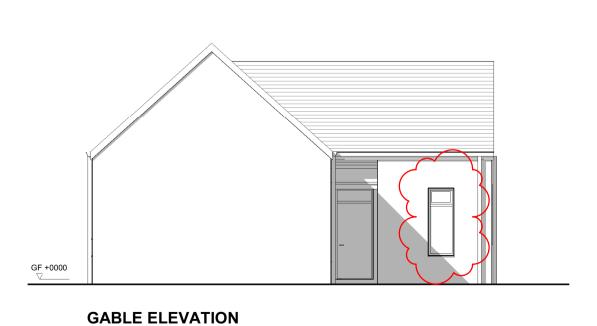

- Aqueduct RED561-2000-G

Please see Civil Engineers drawings for proposed levels and retaining structure information

Houses are coloured to represent house types, as per the table below. Detached garages are grey in colour