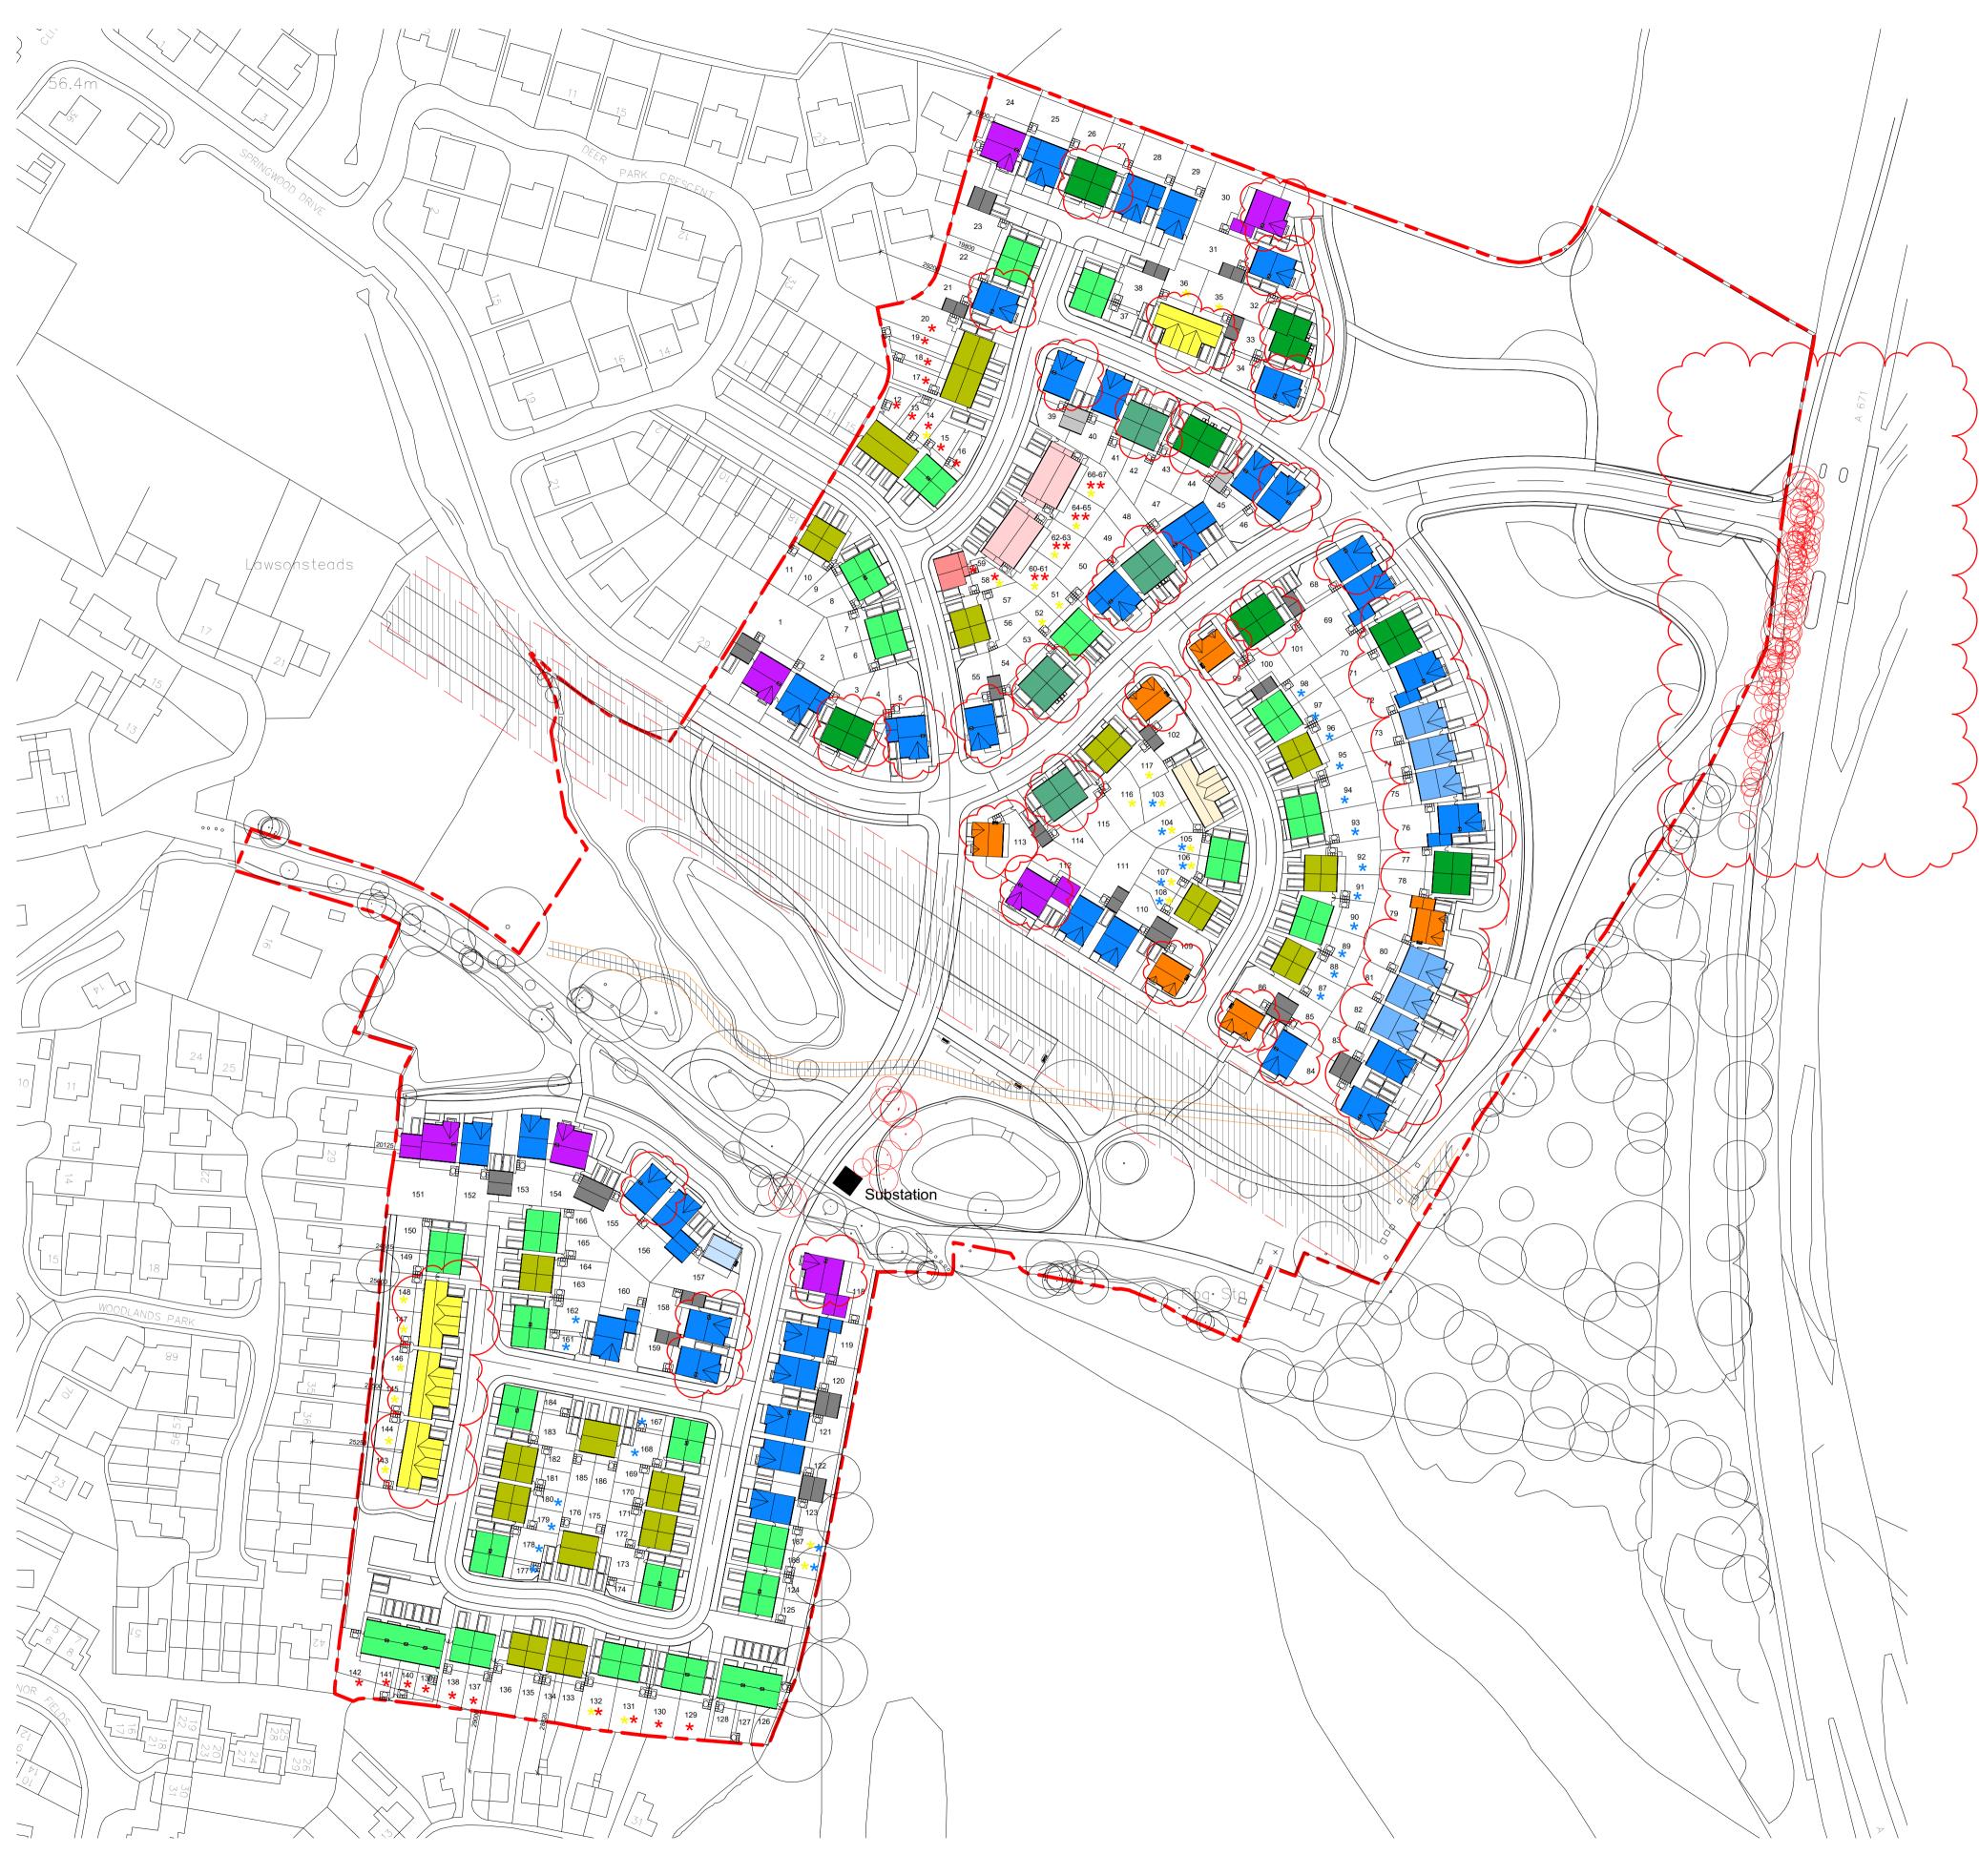

Affordable (rent) dwellings

Affordable (shared ownership) dwellings

Over 55s dwellings

Note: dwellings without a coloured asterisk are open market sale

Aqueduct easement (4m) and standoff (10m)

Mains water easement (2m)