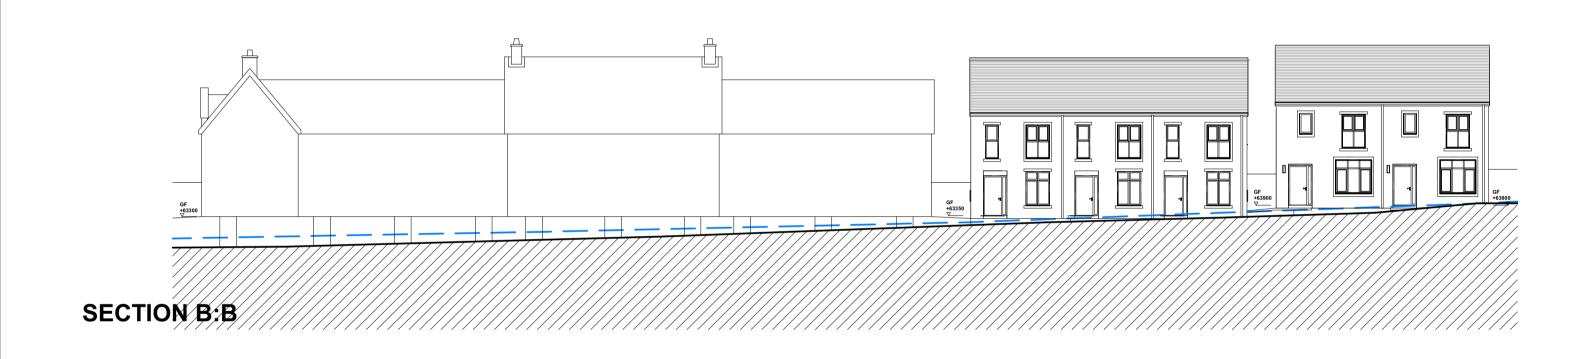

- Aqueduct RED561-2000-G

Please see Civil Engineers drawings for proposed levels and retaining structure information

Houses are coloured to represent house types, as per the table below. Detached garages are grey in colour