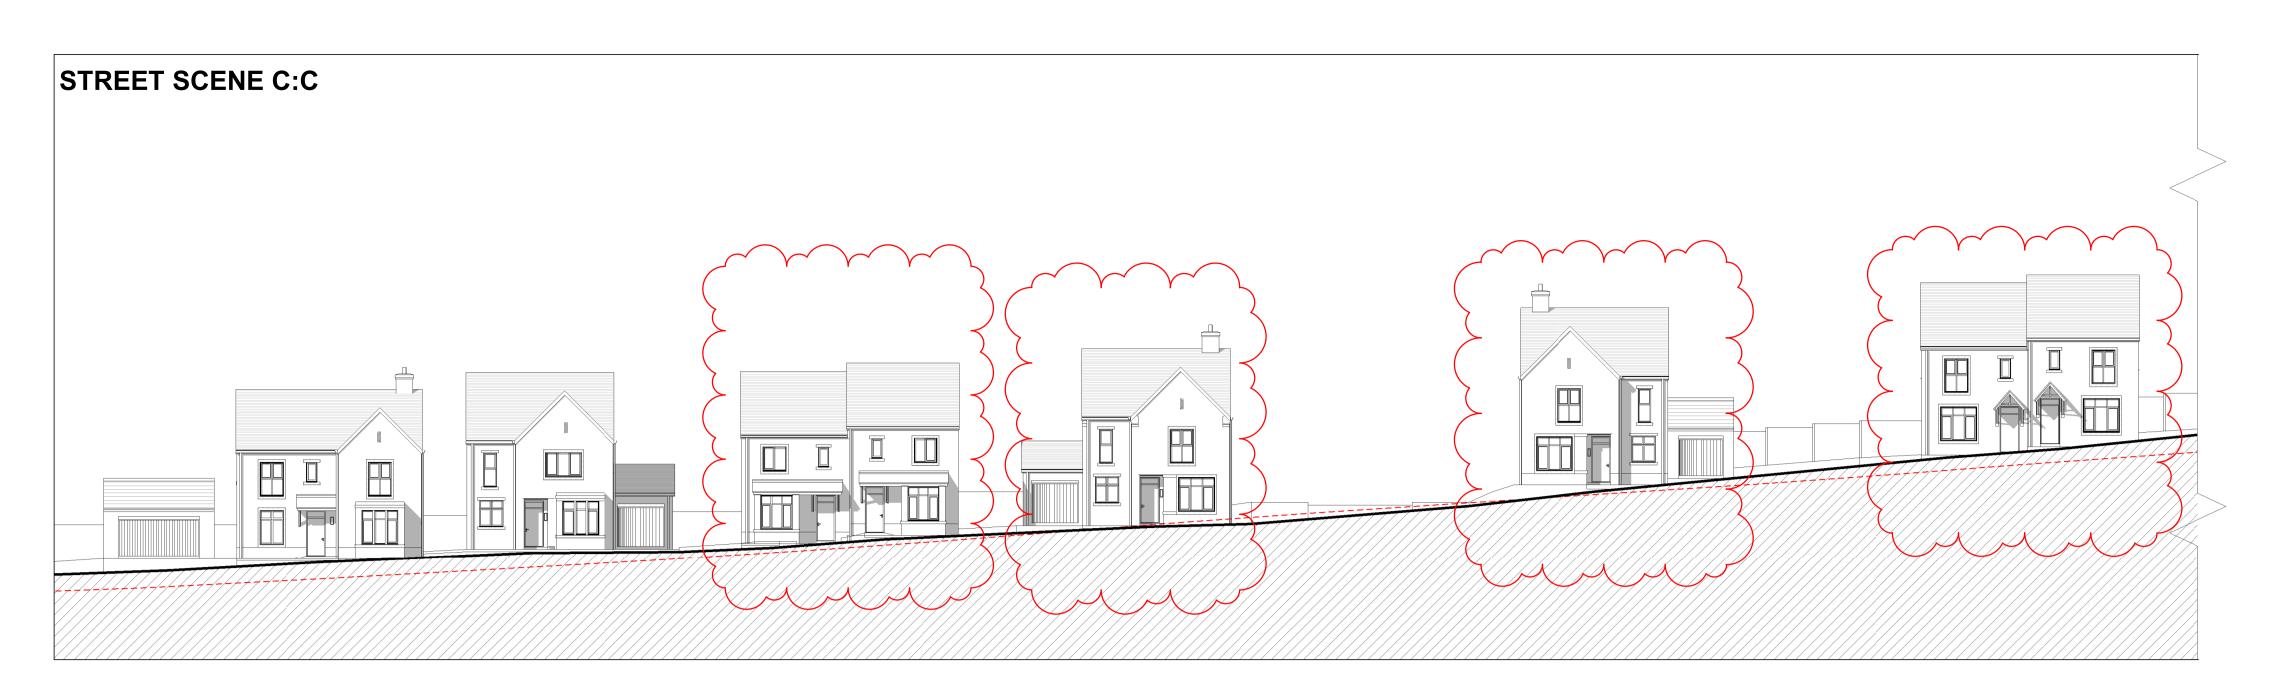

| 188            | 100.0%  |
| and the second s |                |         |





Note: Brickwork below DPC and above ground level to match facing brick type above DPC

Scale @ A1 1:1000







Scale @ A1 1:1000



# NOTE

Retaining structure not shown. Refer to civil engineering drawings for further information. Where a criblock wall is indicated on the civil engineering drawings the proposed timber fences will be located on the high side of the retaining wall.

See drawing AA7403 2014 for boundary types













Dwn Ckd | Drawn JC

JC JM

JC JM Checked JM

JC JM Date SEP 20

AA7403C Clitheroe Road Whalley PROPOSED STREET ELEVATIONS 01 2020 REV E PLANNING





















Dwn Ckd | Drawn JC

JC JM
JC JM Checked JM
JC JM
JC JM Date SEP 20

AA7403C Clitheroe Road Whalley PROPOSED STREET ELEVATIONS 03 2022 REV F PLANNING





# **SECTION A:A**





SECTION C:C

NOTE
For all proposed levels please refer to Civil Engineers' drawings













NOTE: OTHER ELEVATIONS SHOW RENDER / BRICK FINISH

\*\* Material joint line to rendered plots only

Reconstituted stone elements

**HOUSE TYPE A** 

Design Criteria:
Building Regulations Category 1 (Visitable Dwellings)
Nationally Described Space Standards

All bathroom and W/C windows to be opaque
Gas and electricity meters are to be installed on the side
elevation of all dwellings with the exception of terraces
and in the most discreet location

Rainwater pipes are indicative however on semidetached a