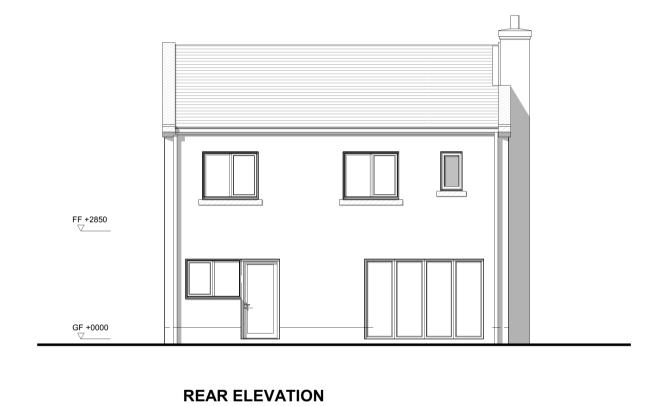

ions Category 1 (Visitable Dwellings)
Nationally Described Space Standards

PLOT NOS. 73, 74, 75, 80, 81, 82

#### NOTES:

- All bathroom and W/C windows to be opaque
  Gas and electricity meters are to be installed on the side
  elevation of all dwellings with the exception of terraces
  and in the most discreet location
- Rainwater pipes are indicative however on semi-detached and terraced dwellings a RWP is to be located on the party wall line of all front elevations to provide a visual break between plots For handing see drawings AA7403 2010 and 2011 Ridge and eaves heights shown are subject to a limit of deviation +- 150mm



For location of bay windows see front elevation plot numbers



\*\* Material joint line to rendered plots only









FIRST FLOOR







**REAR ELEVATION** 







Rev Date Description

H 15/02/19 Updated following planner's comments
J 22/02/19 Mullions and transoms updated, gables with coping stones to top of wall added, bay changed to pitched roof, reduced height of first floor windows, added a bay and alternative porch to plot 113

K 29/01/21 S73 Application. Plot numbers updated

Dwn Ckd Drawn BS

Checked JM

Date AUGUST 2018

AA7403C Clitheroe Road Whalley HOUSE TYPE D

**HOUSE TYPE D** 

PLOT NOS. 157

NOTES:

Design Criteria:
Building Regulations Category 1 (Visitable Dwellings)
Nationally Described Space Standards

All bathroom and W/C windows to be opaque
Gas and electricity meters are to be installed on the side elevation of all dwellings with the exception of terraces and in the most discreet location

Rainwater pipes are indicative