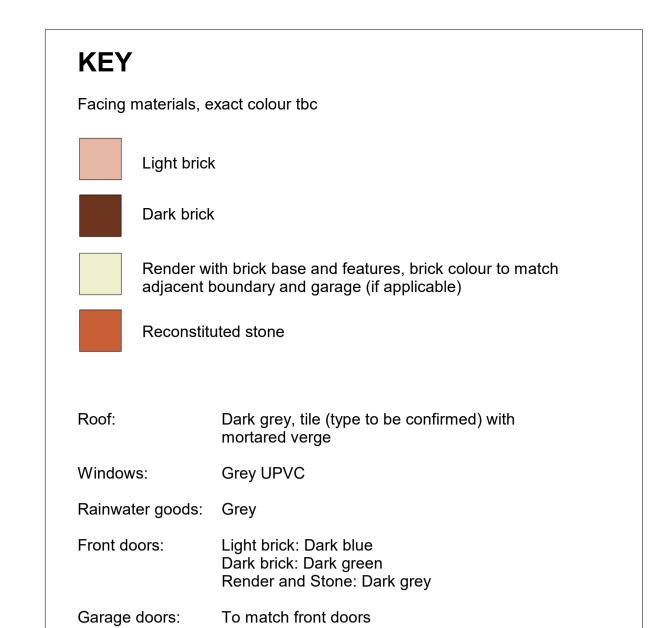

- Aqueduct RED561-2000-G

Please see Civil Engineers drawings for proposed levels and retaining structure information

Houses are coloured to represent house types, as per the table below. Detached garages are grey in colour