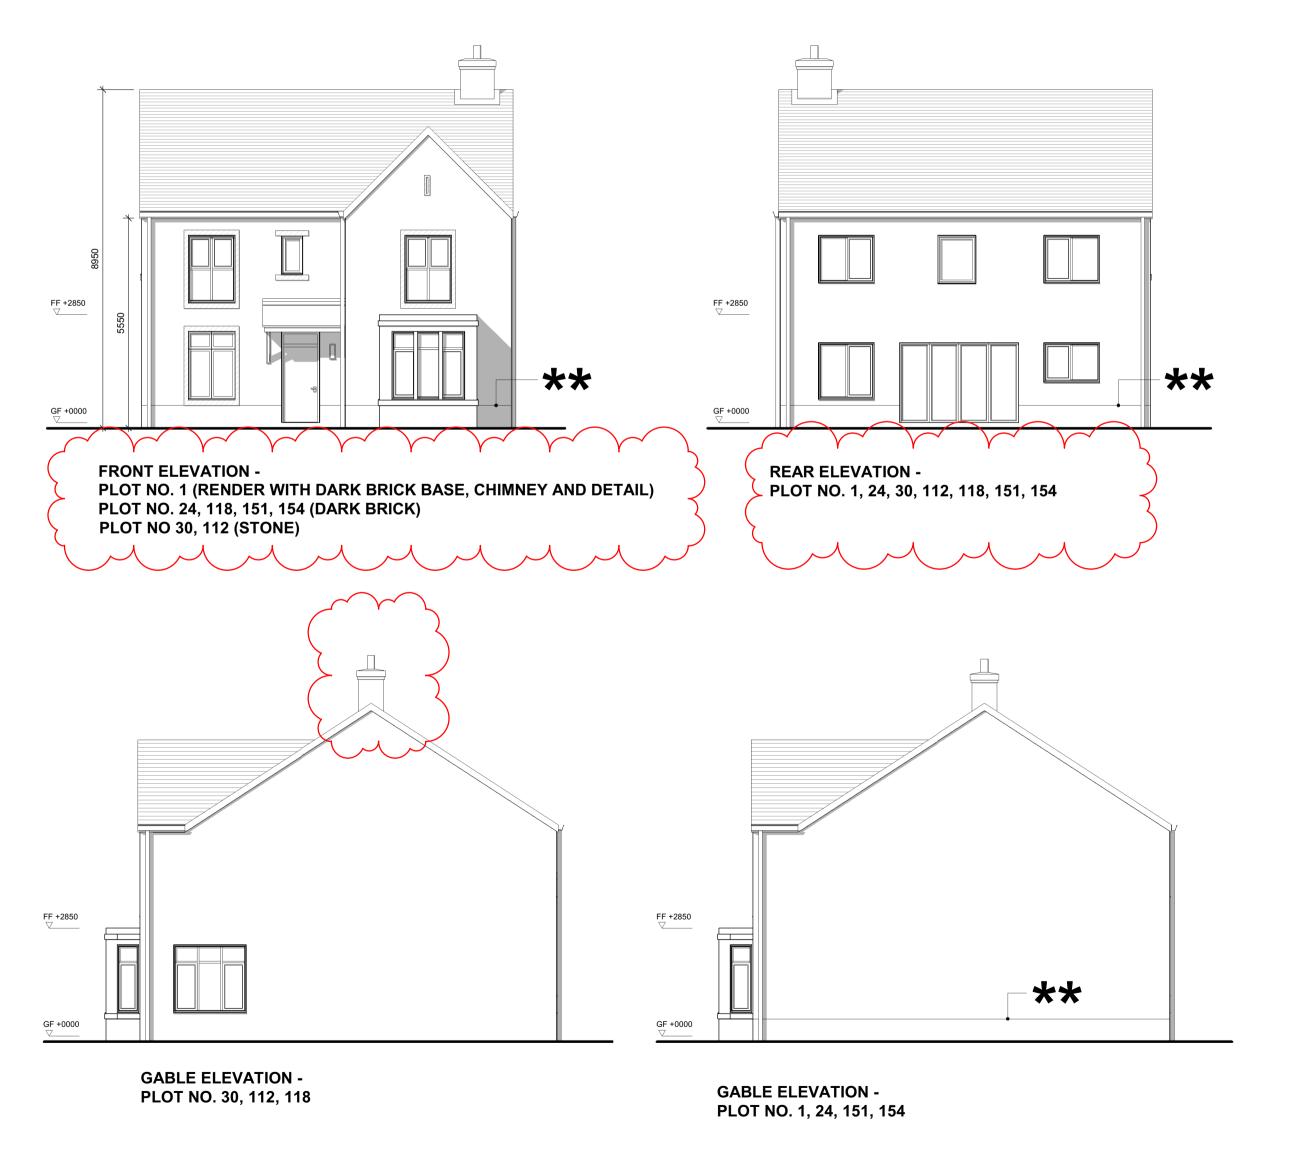

- Aqueduct RED561-2000-G

Please see Civil Engineers drawings for proposed levels and retaining structure information

Houses are coloured to represent house types, as per the table below. Detached garages are grey in colour