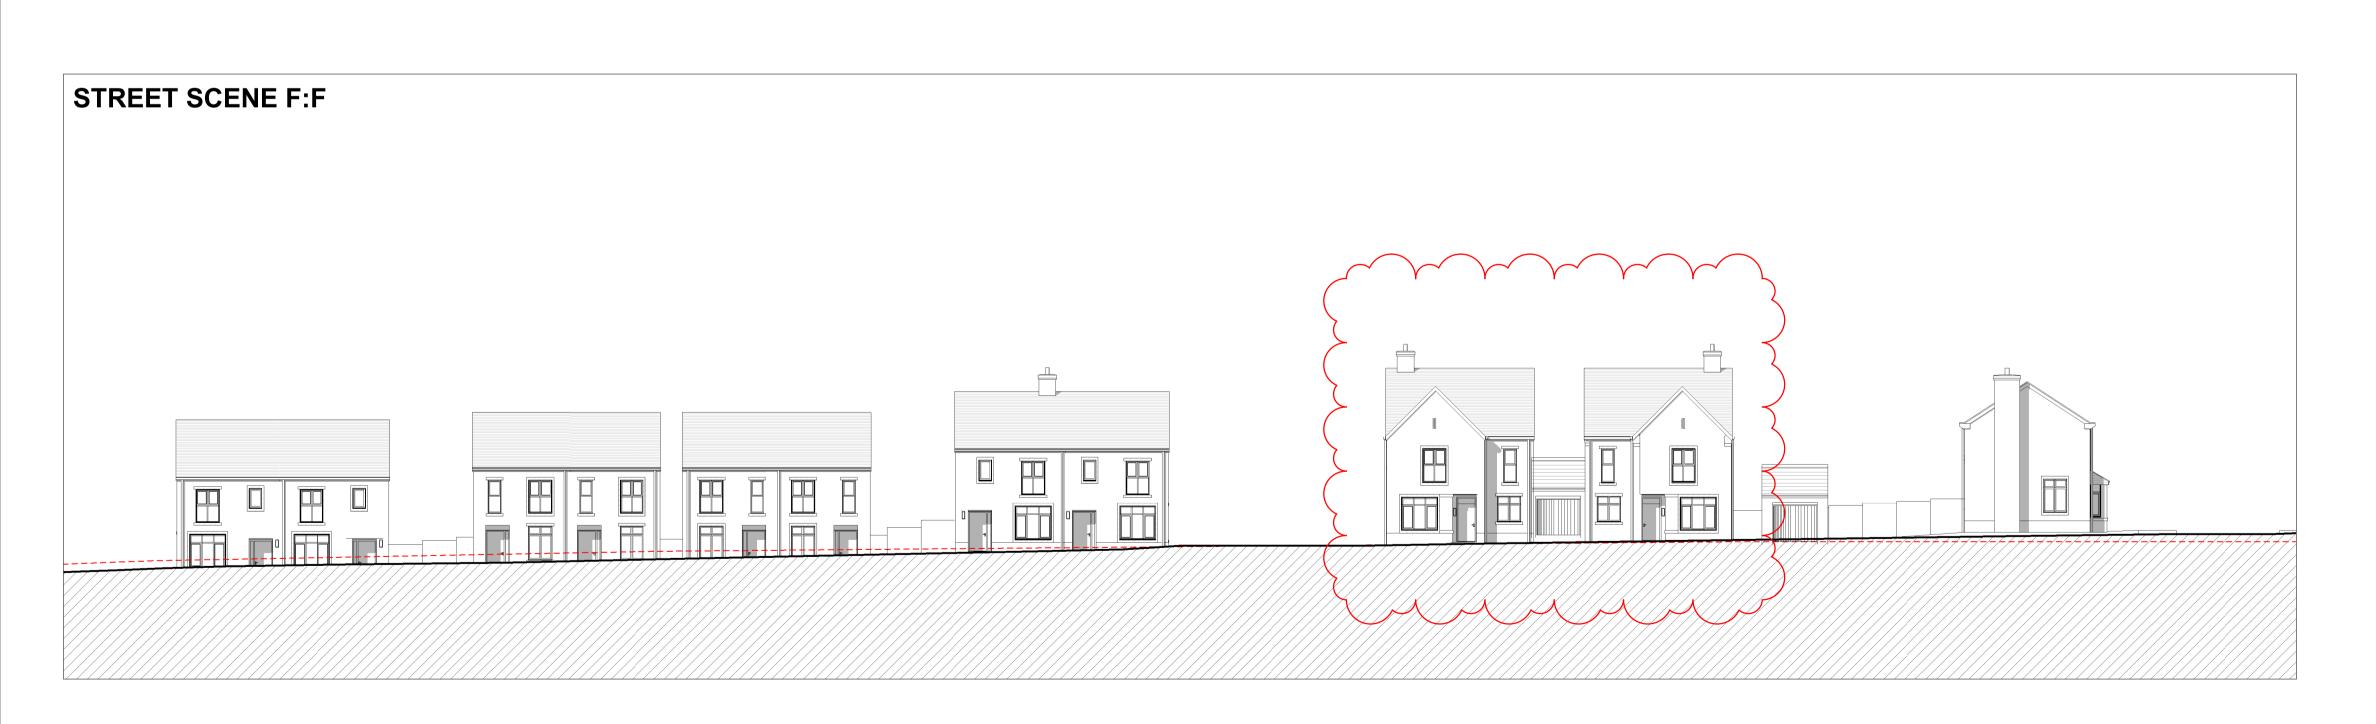

- Aqueduct RED561-2000-G

Please see Civil Engineers drawings for proposed levels and retaining structure information

Houses are coloured to represent house types, as per the table below. Detached garages are grey in colour