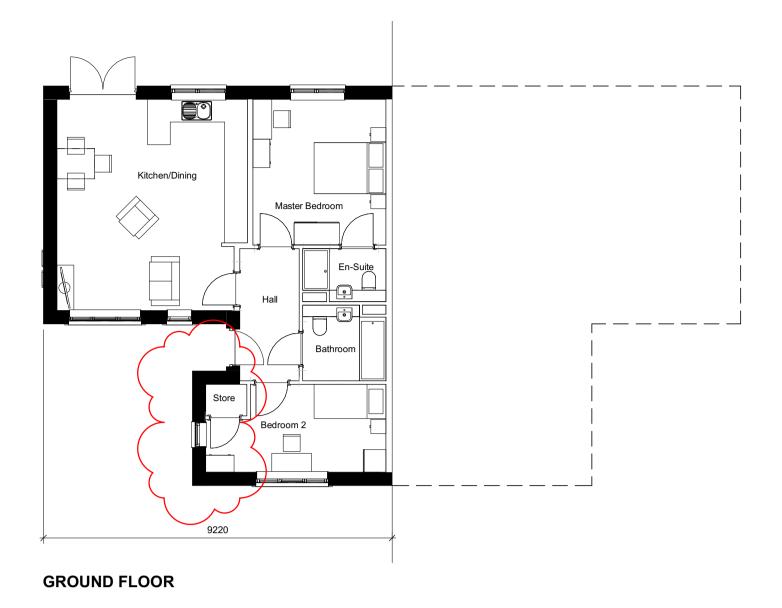

- Aqueduct RED561-2000-G

Please see Civil Engineers drawings for proposed levels and retaining structure information

Houses are coloured to represent house types, as per the table below. Detached garages are grey in colour