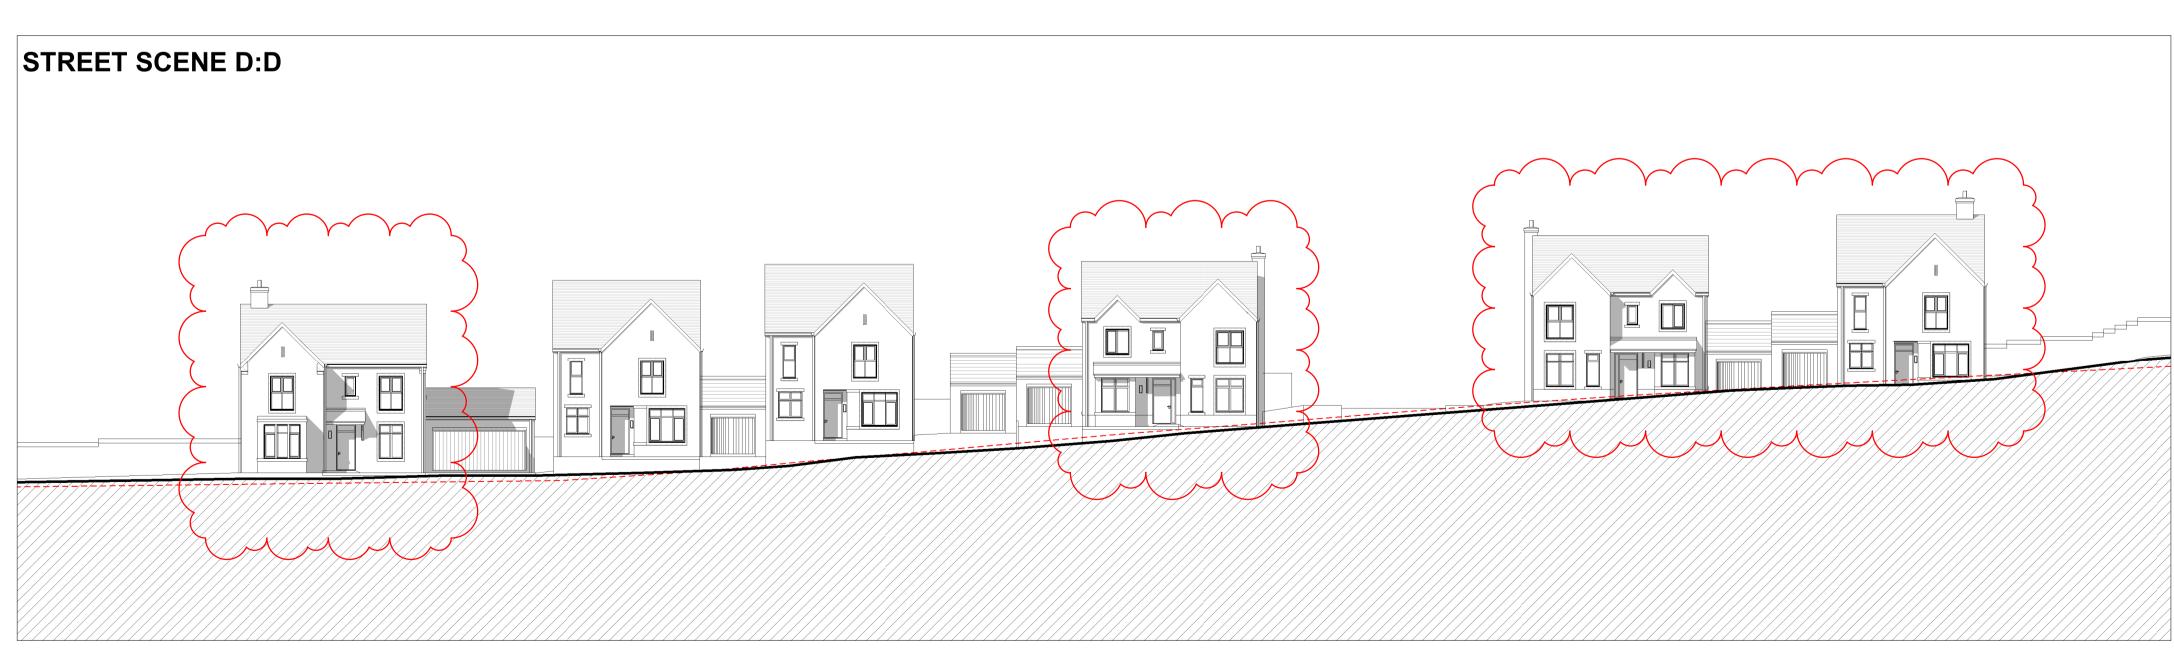

| 188            | 100.0%  |
| and the second s |                |         |





Note: Brickwork below DPC and above ground level to match facing brick type above DPC

Scale @ A1 1:1000







Scale @ A1 1:1000



# NOTE

Retaining structure not shown. Refer to civil engineering drawings for further information. Where a criblock wall is indicated on the civil engineering drawings the proposed timber fences will be located on the high side of the retaining wall.

See drawing AA7403 2014 for boundary types













Dwn Ckd | Drawn JC

JC JM

JC JM Checked JM

JC JM Date SEP 20

AA7403C Clitheroe Road Whalley PROPOSED STREET ELEVATIONS 01 2020 REV E PLANNING





















Dwn Ckd | Drawn JC

JC JM
JC JM Checked JM
JC JM
JC JM Date SEP 20

AA7403C Clitheroe Road Whalley PROPOSED STREET ELEVATIONS 03 2022 REV F PLANNING





# **SECTION A:A**





SECTION C:C

NOTE
For all proposed levels please refer to Civil Engineers' drawings













NOTE: OTHER ELEVATIONS SHOW RENDER / BRICK FINISH

\*\* Material joint line to rendered plots only

Reconstituted stone elements

**HOUSE TYPE A** 

Design Criteria:
Building Regulations Category 1 (Visitable Dwellings)
Nationally Described Space Standards

All bathroom and W/C windows to be opaque
Gas and electricity meters are to be installed on the side
elevation of all dwellings with the exception of terraces
and in the most discreet location

Rainwater pipes are indicative however on semidetached and t