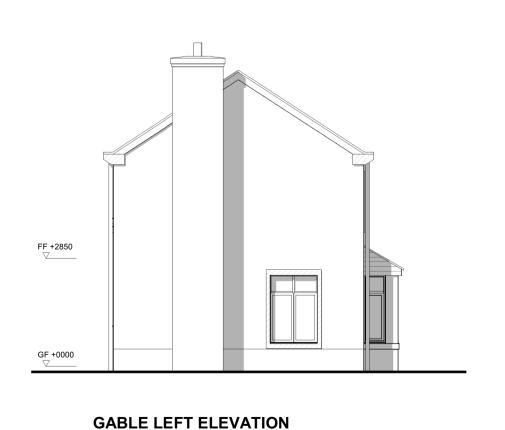

ns Category 1 (Visitable Dwellings)
Nationally Described Space Standards

PLOT NOS. 73, 74, 75, 80, 81, 82

#### NOTES:

- All bathroom and W/C windows to be opaque
  Gas and electricity meters are to be installed on the side
  elevation of all dwellings with the exception of terraces
  and in the most discreet location
- Rainwater pipes are indicative however on semi-detached and terraced dwellings a RWP is to be located on the party wall line of all front elevations to provide a visual break between plots For handing see drawings AA7403 2010 and 2011 Ridge and eaves heights shown are subject to a limit of deviation +- 150mm



For location of bay windows see front elevation plot numbers



\*\* Material joint line to rendered plots only









FIRST FLOOR







**REAR ELEVATION** 







Rev Date Description

H 15/02/19 Updated following planner's comments
J 22/02/19 Mullions and transoms updated, gables with coping stones to top of wall added, bay changed to pitched roof, reduced height of first floor windows, added a bay and alternative porch to plot 113

K 29/01/21 S73 Application. Plot numbers updated

Dwn Ckd Drawn BS

Checked JM

Date AUGUST 2018

AA7403C Clitheroe Road Whalley HOUSE TYPE D

**HOUSE TYPE D** 

PLOT NOS. 157

NOTES:

Design Criteria:
Building Regulations Category 1 (Visitable Dwellings)
Nationally Described Space Standards

All bathroom and W/C windows to be opaque
Gas and electricity meters are to be installed on the side elevation of all dwellings with the exception of terraces and in the most discreet location

Rainwater pipes are indicative ho