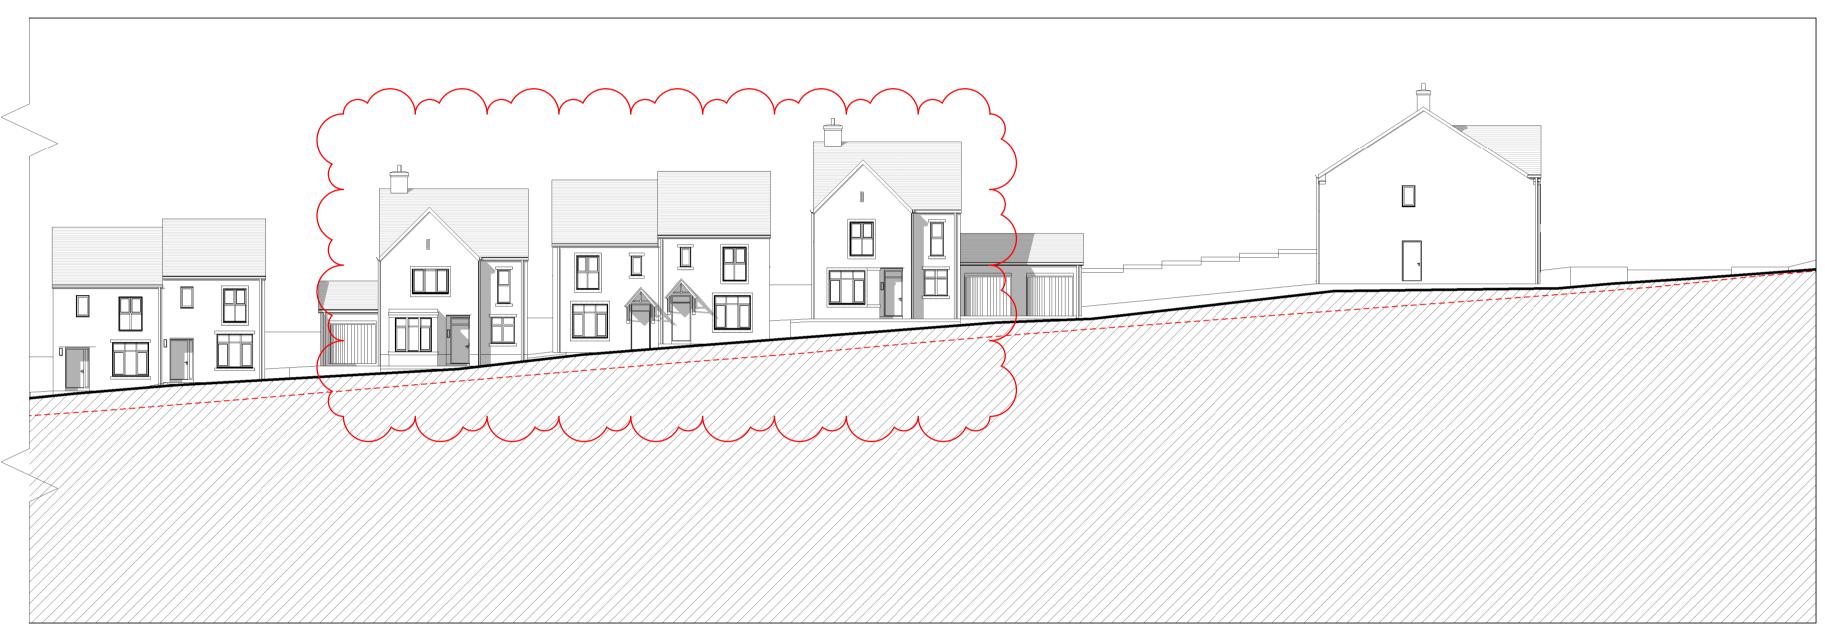

| 188            | 100.0%  |
| and the second s |                |         |





Note: Brickwork below DPC and above ground level to match facing brick type above DPC

Scale @ A1 1:1000







Scale @ A1 1:1000



# NOTE

Retaining structure not shown. Refer to civil engineering drawings for further information. Where a criblock wall is indicated on the civil engineering drawings the proposed timber fences will be located on the high side of the retaining wall.

See drawing AA7403 2014 for boundary types













Dwn Ckd | Drawn JC

JC JM

JC JM Checked JM

JC JM Date SEP 20

AA7403C Clitheroe Road Whalley PROPOSED STREET ELEVATIONS 01 2020 REV E PLANNING





















Dwn Ckd | Drawn JC

JC JM
JC JM Checked JM
JC JM
JC JM Date SEP 20

AA7403C Clitheroe Road Whalley PROPOSED STREET ELEVATIONS 03 2022 REV F PLANNING





# **SECTION A:A**





SECTION C:C

NOTE
For all proposed levels please refer to Civil Engineers' drawings













NOTE: OTHER ELEVATIONS SHOW RENDER / BRICK FINISH

\*\* Material joint line to rendered plots only

Reconstituted stone elements

**HOUSE TYPE A** 

Design Criteria:
Building Regulations Category 1 (Visitable Dwellings)
Nationally Described Space Standards

All bathroom and W/C windows to be opaque
Gas and electricity meters are to be installed on the side
elevation of all dwellings with the exception of terraces
and in the most discreet location

Rainwater pipes are indicative however on semidetached and