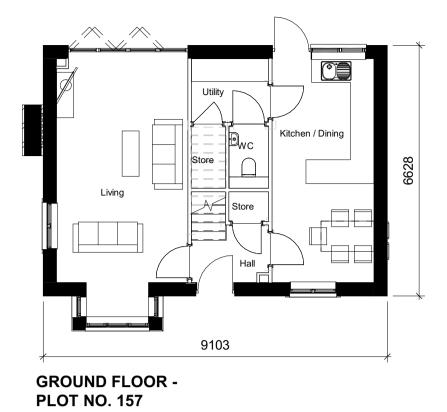

* 

3B6P

Design Criteria:

Building Regulations Category 1 (Visitable Dwellings)
Nationally Described Space Standards

PLOT NOS. 73, 74, 75, 80, 81, 82

#### NOTES:

- All bathroom and W/C windows to be opaque
  Gas and electricity meters are to be installed on the side
  elevation of all dwellings with the exception of terraces
  and in the most discreet location
- Rainwater pipes are indicative however on semi-detached and terraced dwellings a RWP is to be located on the party wall line of all front elevations to provide a visual break between plots For handing see drawings AA7403 2010 and 2011 Ridge and eaves heights shown are subject to a limit of deviation +- 150mm



For location of bay windows see front elevation plot numbers



\*\* Material joint line to rendered plots only









FIRST FLOOR







**REAR ELEVATION** 







Rev Date Description

H 15/02/19 Updated following planner's comments
J 22/02/19 Mullions and transoms updated, gables with coping stones to top of wall added, bay changed to pitched roof, reduced height of first floor windows, added a bay and alternative porch to plot 113

K 29/01/21 S73 Application. Plot numbers updated

Dwn Ckd Drawn BS

Checked JM

Date AUGUST 2018

AA7403C Clitheroe Road Whalley HOUSE TYPE D

**HOUSE TYPE D** 

PLOT NOS. 157

NOTES:

Design Criteria:
Building Regulations Category 1 (Visitable Dwellings)
Nationally Described Space Standards

All bathroom and W/C windows to be opaque
Gas and electricity meters are to be installed on the side elevation of all dwellings with the exception of terraces and in the most discre