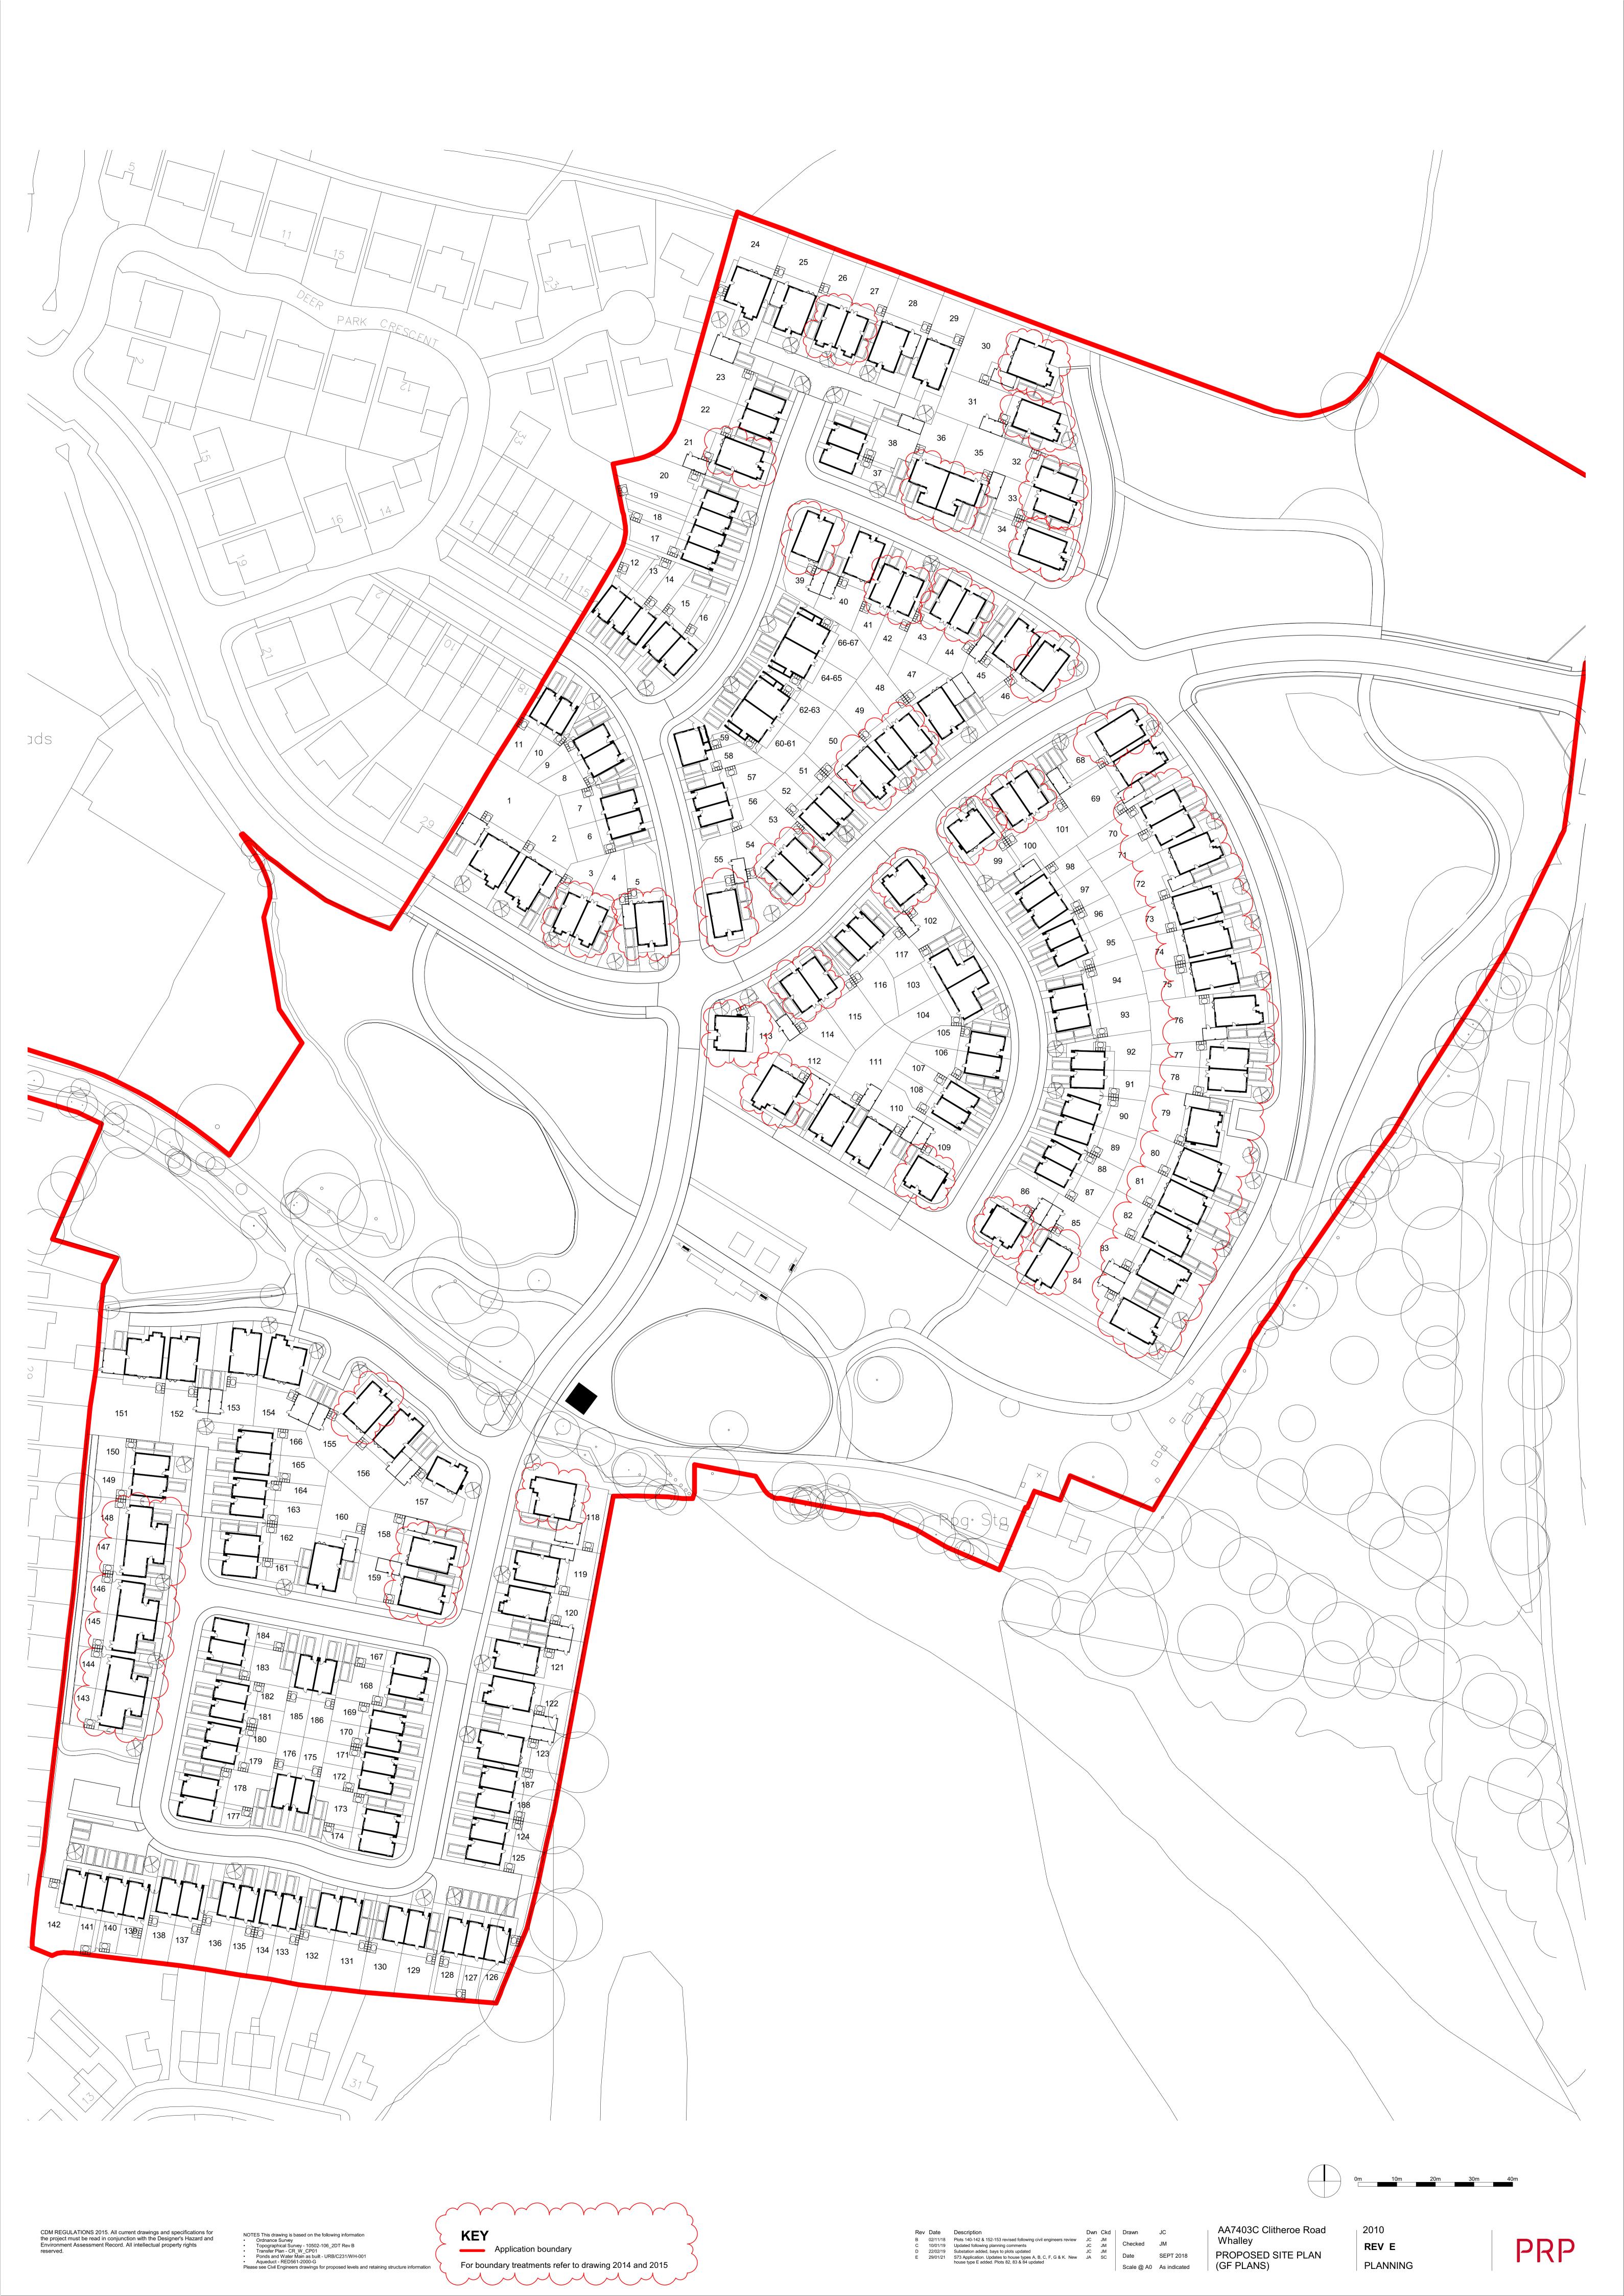

Application boundary

Trees to be removed

## **NOTES**

- This drawing is based on the following information.
  Ordnance Survey
  Topographical Survey 10502-106\_2DT Rev B
  Transfer Plan CR\_W\_CP01
  Ponds and Water Main As Built URB/C231/WH-001

- Aqueduct RED561-2000-G

Please see Civil Engineers drawings for proposed levels and retaining structure information

Houses are coloured to represent house types, as per the table below. Detached garages are grey in colour