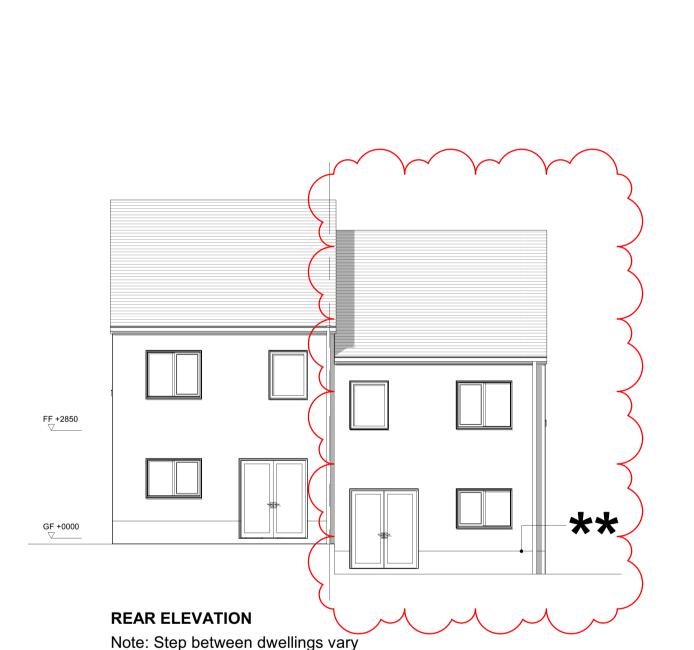

- Aqueduct RED561-2000-G

Please see Civil Engineers drawings for proposed levels and retaining structure information

Houses are coloured to represent house types, as per the table below. Detached garages are grey in colour