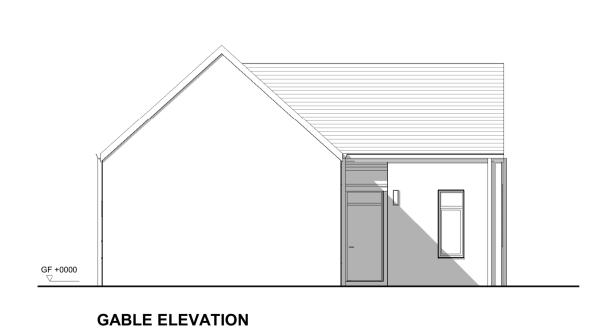

**REAR ELEVATION** 

HOUSE TYPE K 2B3P

Design Criteria:
Building Regulations Category 2 (Accessible and Adaptable Dwellings)

PLOT NOS. 35, 36, 143, 144, 145, 146, 147, 148