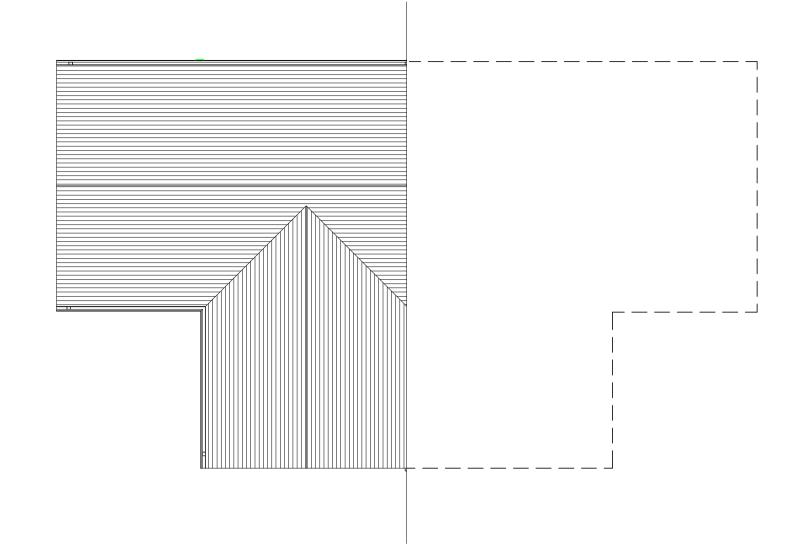

**REAR ELEVATION** 

HOUSE TYPE K 2B3P

Design Criteria:
Building Regulations Category 2 (Accessible and Adaptable Dwellings)

PLOT NOS. 35, 36, 143, 144, 145, 146, 147, 148