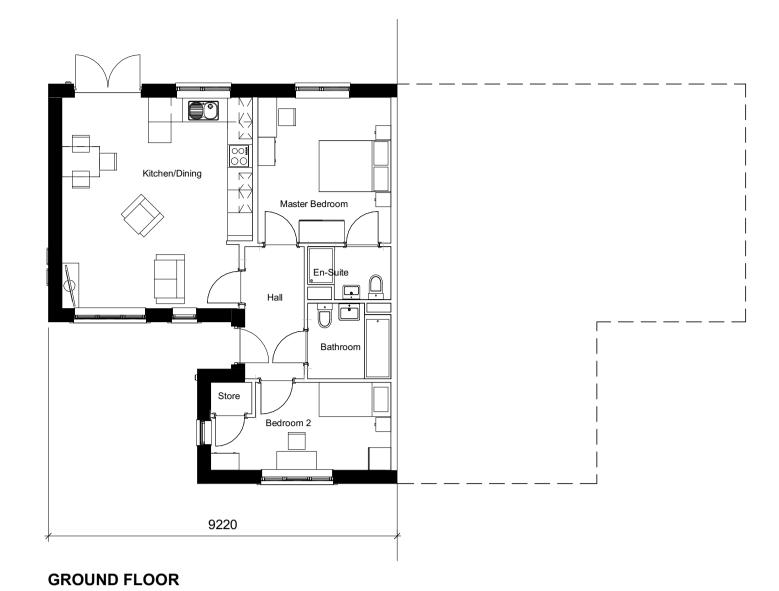

**REAR ELEVATION** 

HOUSE TYPE K 2B3P

Design Criteria:
Building Regulations Category 2 (Accessible and Adaptable Dwellings)

PLOT NOS. 35, 36, 143, 144, 145, 146, 147, 148