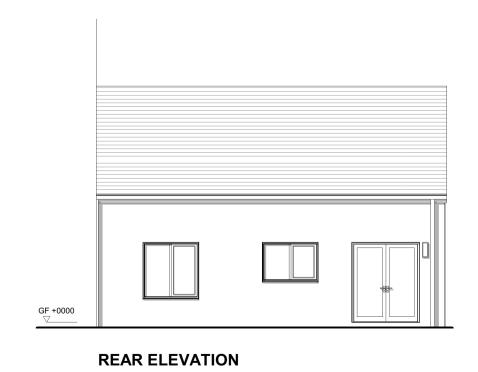

**REAR ELEVATION** 

HOUSE TYPE K 2B3P

Design Criteria:
Building Regulations Category 2 (Accessible and Adaptable Dwellings)

PLOT NOS. 35, 36, 143, 144, 145, 146, 147, 148