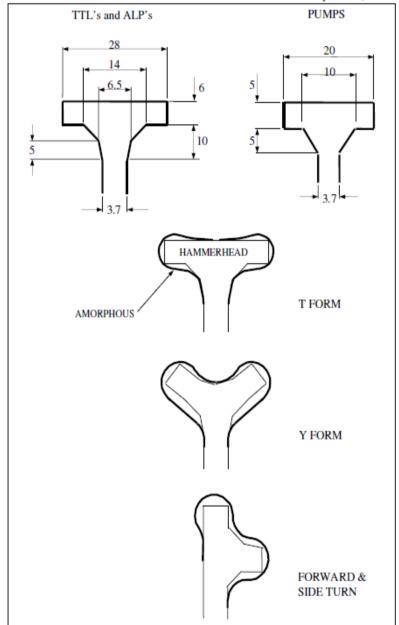

## TURNING FACILITIES FOR FIRE SERVICE VEHICLES

The following diagrams show typical turning heads in accordance with table 21, note 1 and paragraph 17.11 of Building Regulations approved document B, part B5 (as amended by Lancashire Fire and Rescue Service to accommodate for the aerial ladder platform).