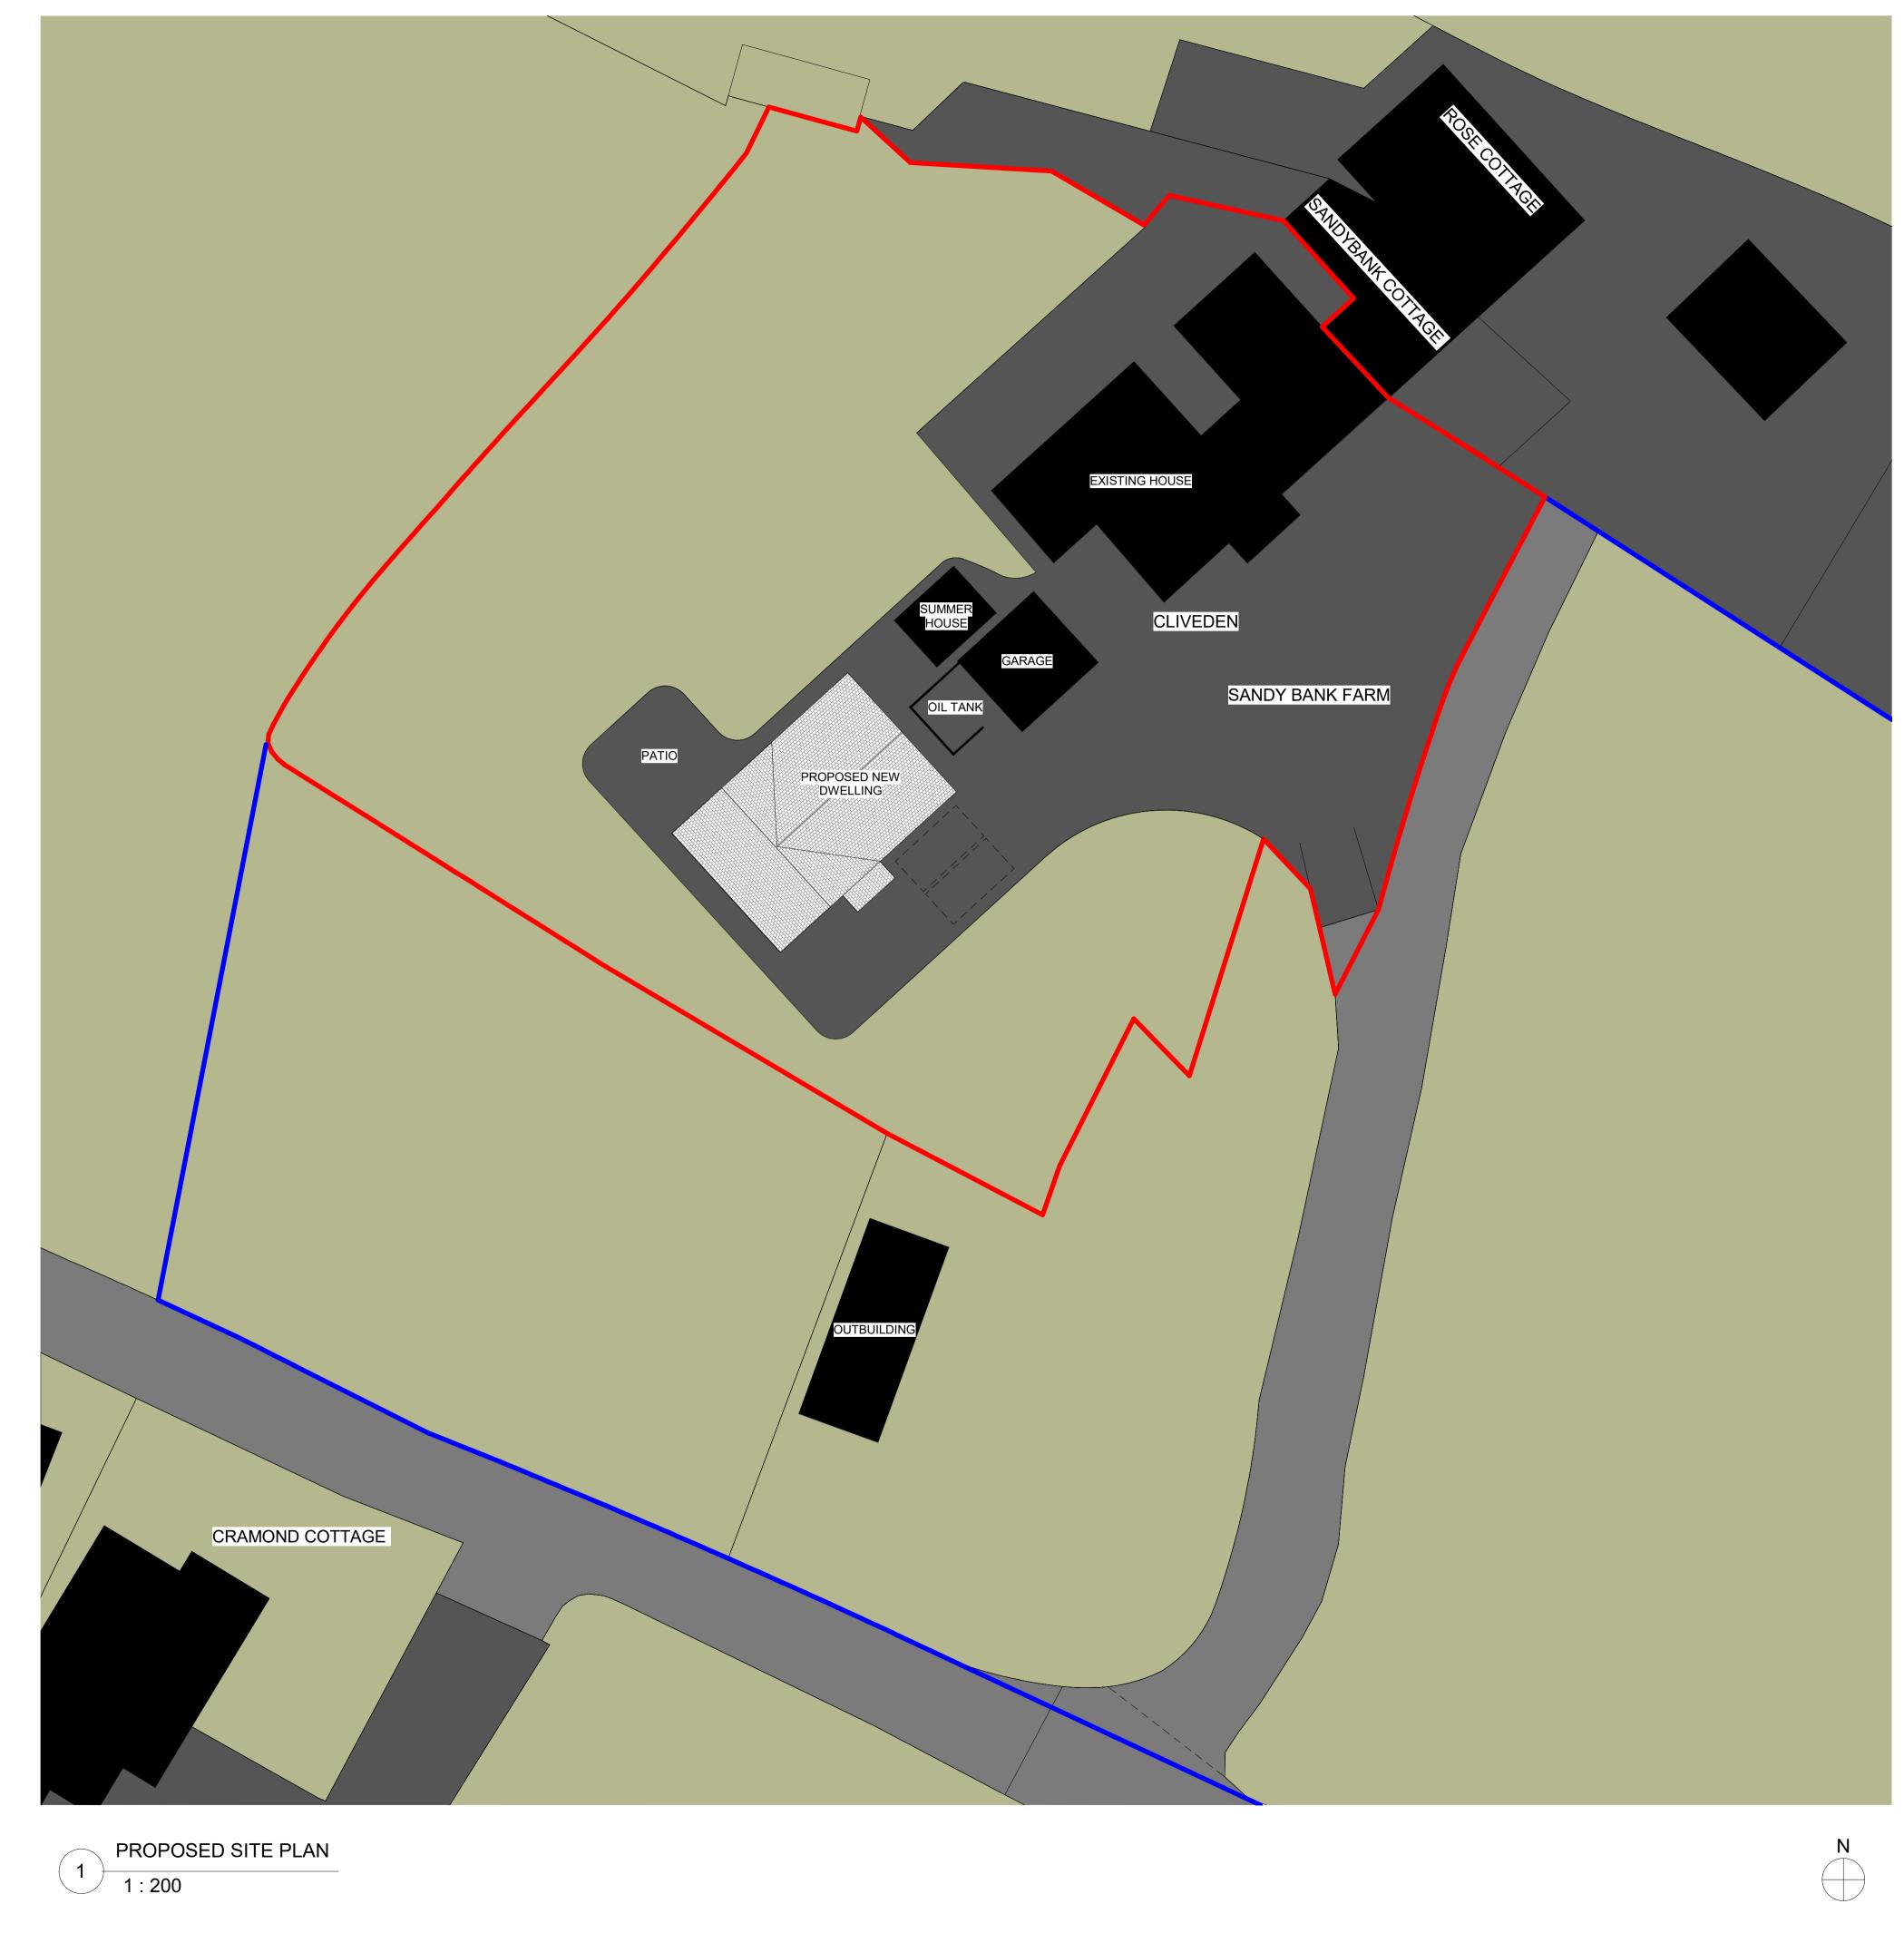

| Peter Hitchen<br>Architects                 |               |          |  |
|---------------------------------------------|---------------|----------|--|
| Marathon House<br>The Sidings Business Park |               |          |  |
| Whalley, BB7 9SE                            |               |          |  |
| 01254 823 885                               |               |          |  |
| www.peterhitchenarchitects.co.uk            |               |          |  |
| NC                                          | NOTES:        |          |  |
|                                             |               |          |  |
|                                             |               |          |  |
|                                             |               |          |  |
|                                             |               |          |  |
|                                             |               |          |  |
|                                             |               |          |  |
| No                                          | . Description | Date     |  |
|                                             |               |          |  |
|                                             |               |          |  |
|                                             |               |          |  |
|                                             |               |          |  |
| CLIENT:                                     |               |          |  |
| MR & MRS LYNN                               |               |          |  |
|                                             |               |          |  |
|                                             |               |          |  |
| PROJECT:                                    |               |          |  |
| CLIVEDEN, CHIPPING                          |               |          |  |
|                                             |               |          |  |
|                                             |               |          |  |
| PROPOSED SITE<br>PLAN                       |               |          |  |
|                                             | FLAN          |          |  |
| Proi                                        | ect number    | PHA/606  |  |
| Date                                        |               | 30/04/21 |  |
|                                             | wn by         | DC       |  |
| Che                                         | cked by       | PH       |  |
| A102                                        |               |          |  |
| Scale 1:200                                 |               |          |  |
|                                             |               |          |  |
|                                             |               | A1       |  |