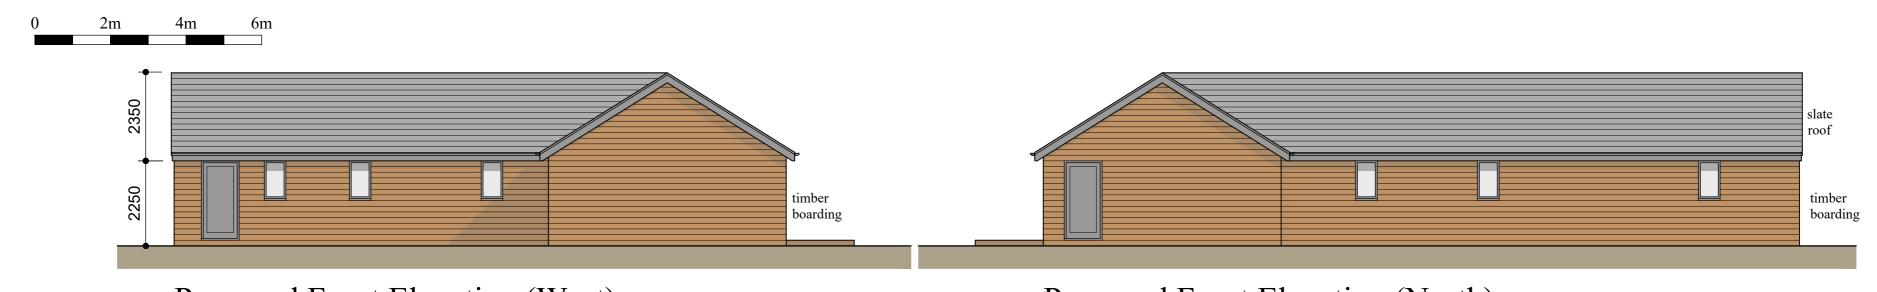

Proposed Front Elevation (West)

Proposed Front Elevation (North)

Proposed Front Elevation (East)

Proposed Front Elevation (South)

|                         | Rev F: Layout revised                              | 19-10-21  |
|-------------------------|----------------------------------------------------|-----------|
|                         | Rev E: Updated                                     | 17-5-21   |
|                         | Rev D: Updated                                     | 24-3-21   |
|                         | Rev C: Bedroom removed                             | 24-7-17   |
|                         | Rev B: Dimensions added                            | 10-5-17   |
|                         | Rev A: Revised in accordance with clients comments | s 16-4-17 |
|                         | Project                                            |           |
| Proposed Development at |                                                    |           |
|                         | Thorneyholme Hall,                                 |           |
|                         | Dunsop Bridge                                      |           |
|                         |                                                    |           |