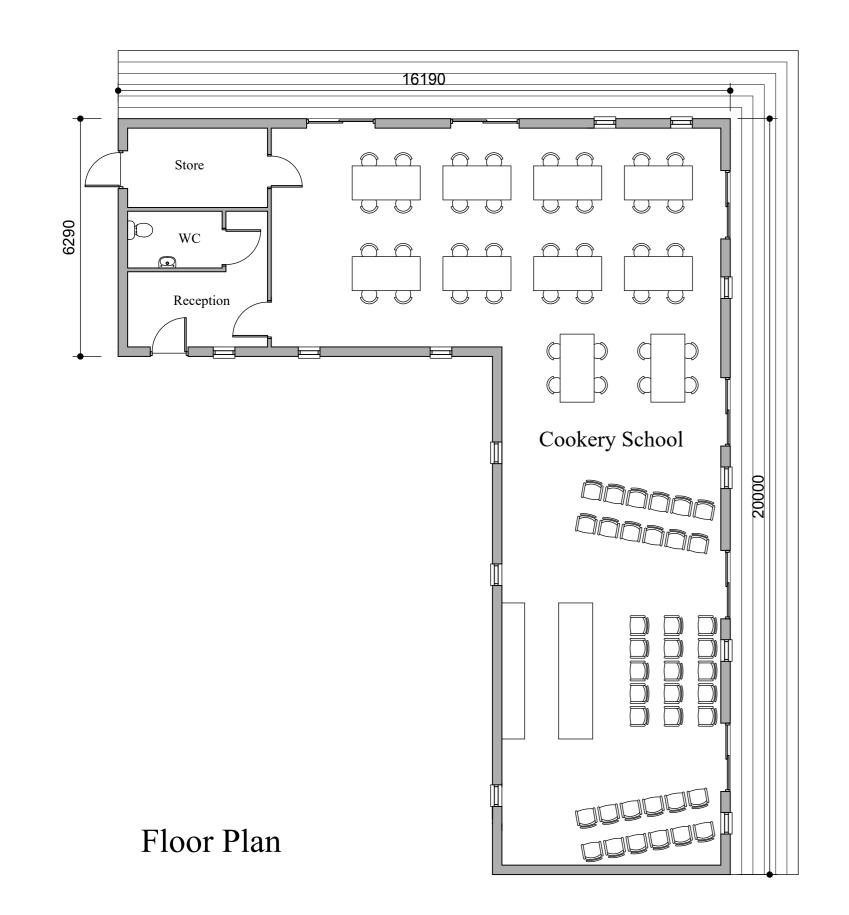

Proposed Cookery School General Arrangement

| Tel 01772 467404 | E Mail info@pwlarchitecture.com |
|------------------|---------------------------------|
| Scale            | Date                            |
| 1:100@A2         | March 2017                      |
| Drawn            | Drwg No                         |
| PL               | 1178-PL-23F                     |

Thorneyholme Hall - Proposed Cookery School