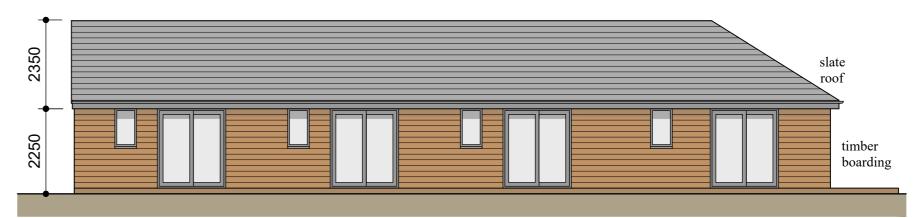

Proposed Front Elevation (West)

Proposed Front Elevation (North)

Proposed Front Elevation (East)

Proposed Front Elevation (South)

|                         | Rev F: Layout revised                              | 19-10-21  |
|-------------------------|----------------------------------------------------|-----------|
|                         | Rev E: Updated                                     | 17-5-21   |
|                         | Rev D: Updated                                     | 24-3-21   |
|                         | Rev C: Bedroom removed                             | 24-7-17   |
|                         | Rev B: Dimensions added                            | 10-5-17   |
|                         | Rev A: Revised in accordance with clients comments | s 16-4-17 |
|                         | Project                                            |           |
| Proposed Development at |                                                    |           |
|                         | Thorneyholme Hall,                                 |           |
|                         | Dunsop Bridge                                      |           |
|                         |                                                    |           |