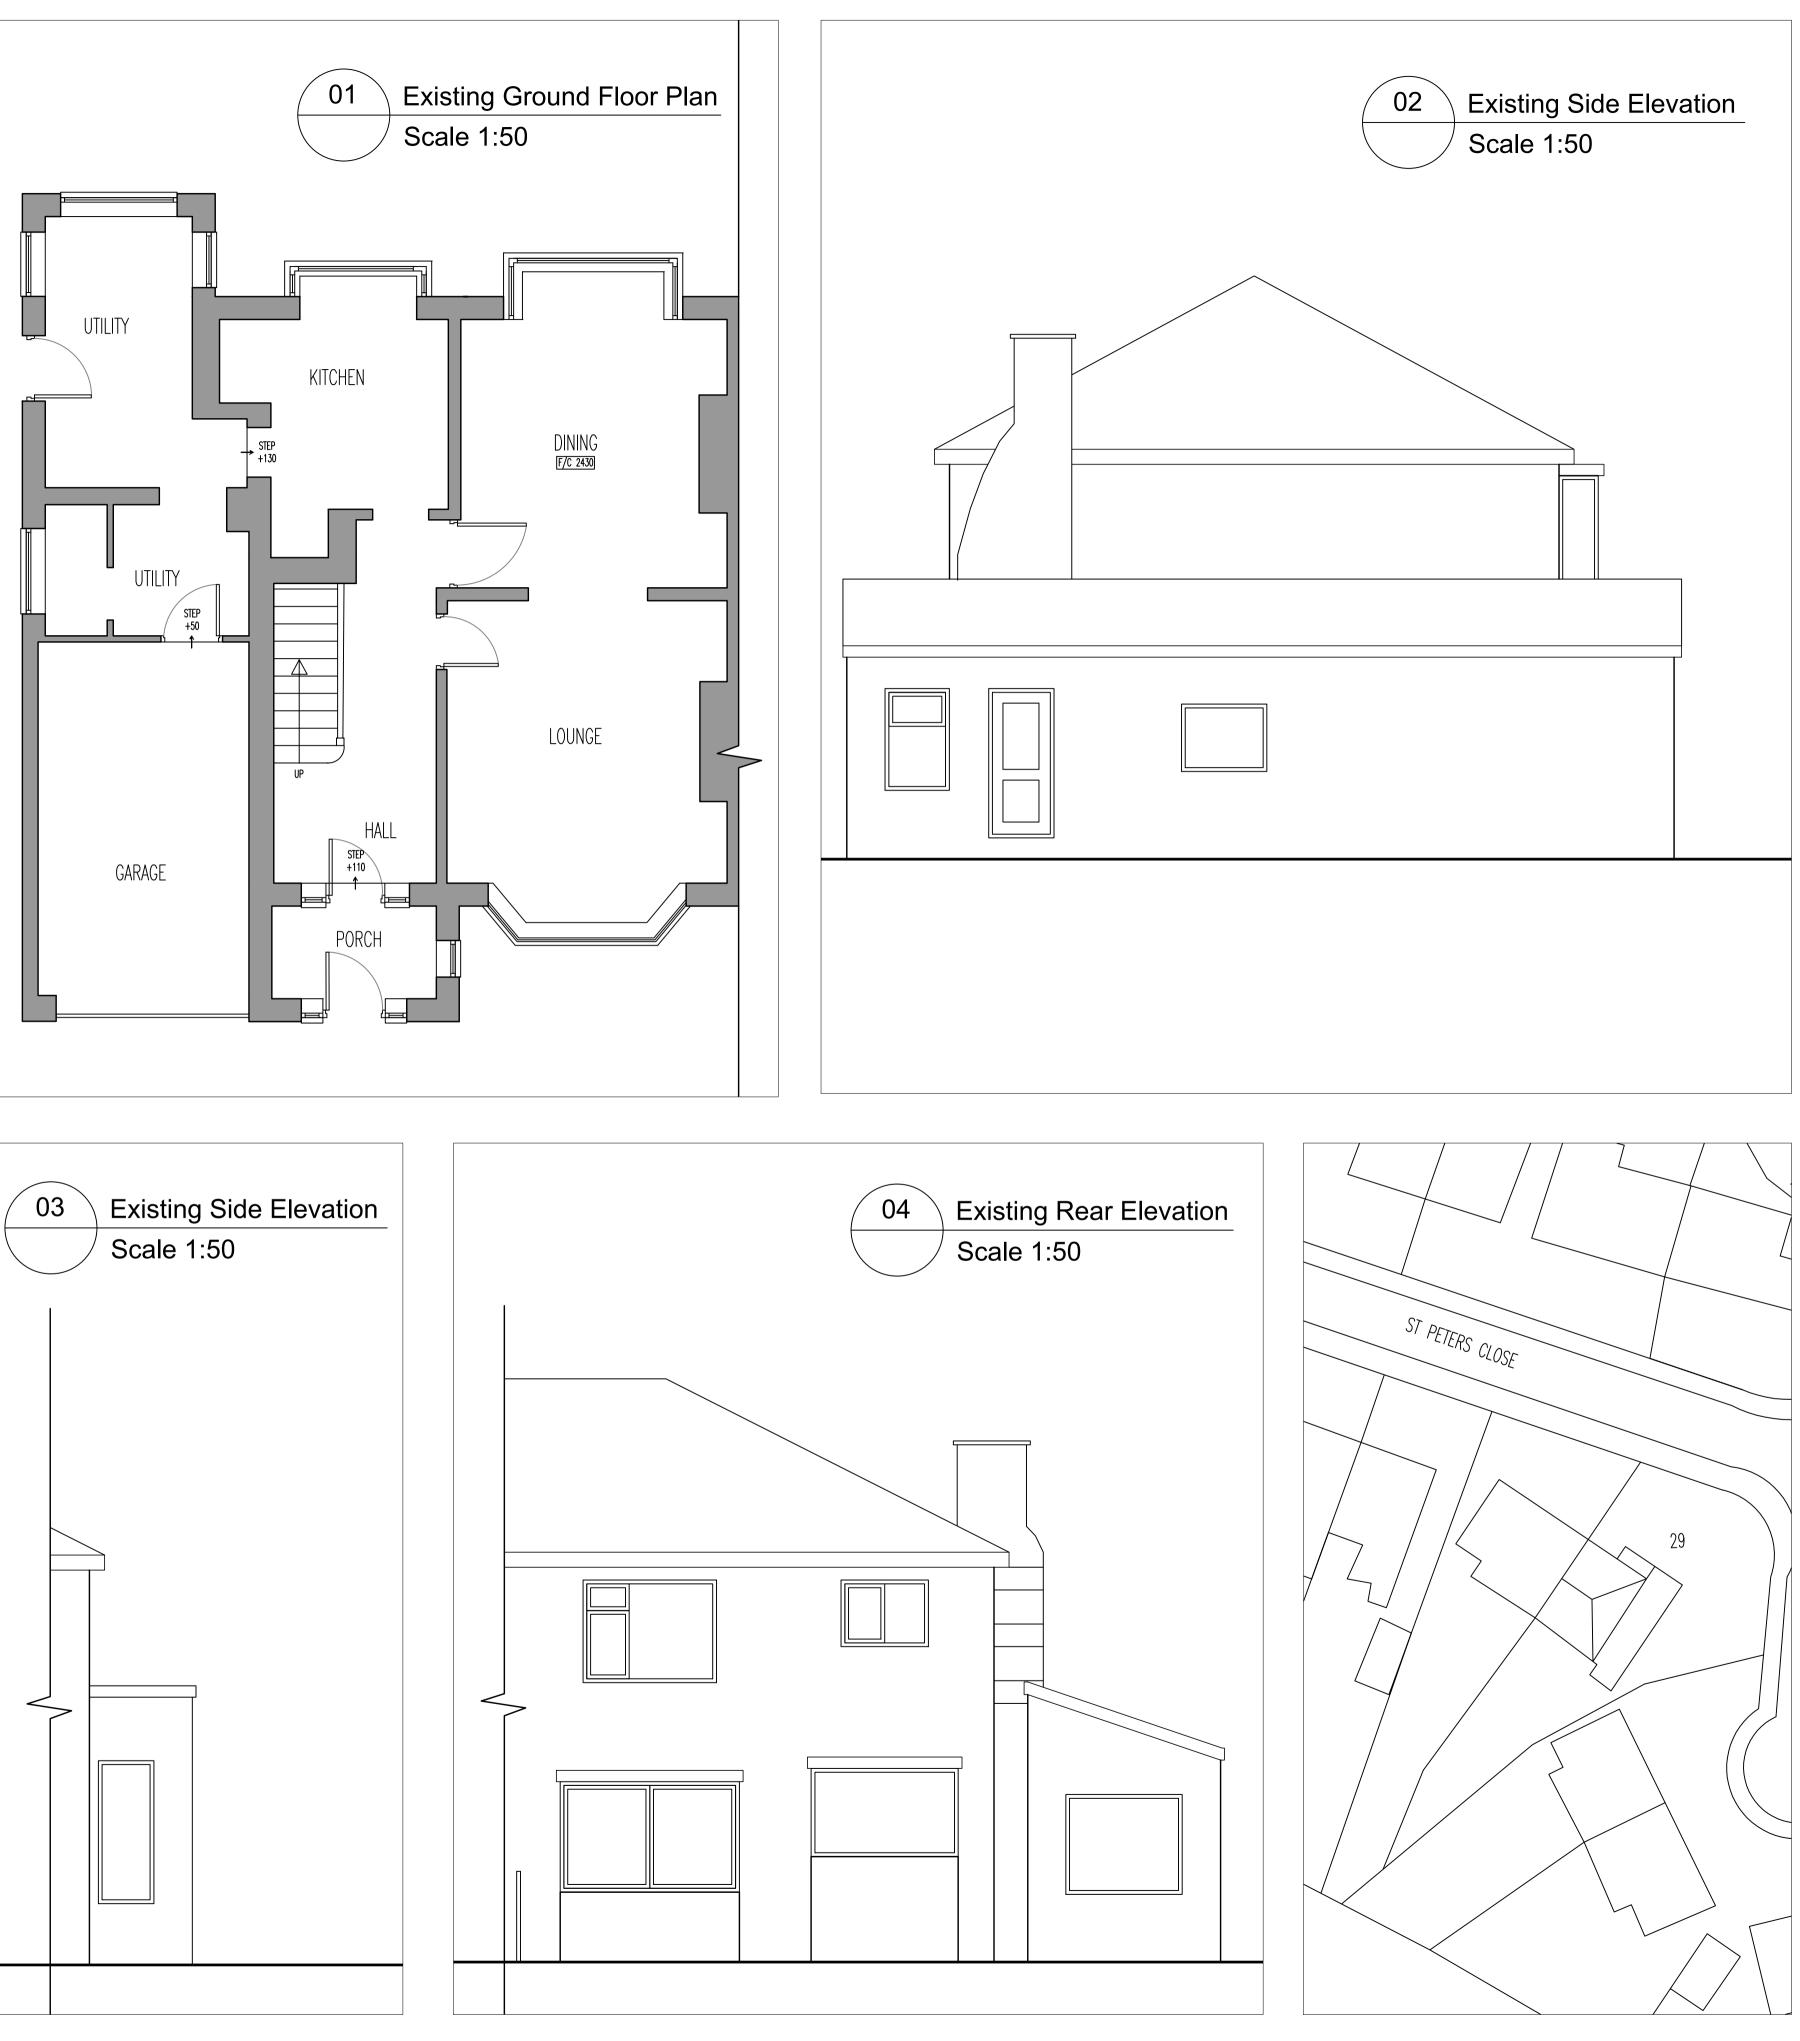

| Rev Description       Date       By       Chk         Status       Purpose for Issue         Survey       Tender                                                                                                                                                                                                                                                                                                               |                         |           | 1       |       |        | 1   |
|--------------------------------------------------------------------------------------------------------------------------------------------------------------------------------------------------------------------------------------------------------------------------------------------------------------------------------------------------------------------------------------------------------------------------------|-------------------------|-----------|---------|-------|--------|-----|
| Status       Purpose for Issue         Survey       Tender         Construction       As Built         Client       Catherine Finn         29 St Peters Close, Blackburn         Contract         Proposed Ground Floor Rear Extension         Drawing         Existing Plans and Elevations         Drawing No. ZT21-196-02       Revision         Drawing No. ZT21-196-02       Revision         Date       June '21         |                         |           |         |       |        |     |
| Status       Purpose for Issue         Survey       Tender         Construction       As Built         Client       Catherine Finn         29 St Peters Close, Blackburn         Contract         Proposed Ground Floor Rear Extension         Drawing         Existing Plans and Elevations         Drawing No. ZT21-196-02       Revision         Drawing No. ZT21-196-02       Revision         Date       June '21         |                         |           |         |       |        |     |
| Status       Purpose for Issue         Survey       Tender         Construction       As Built         Client       Catherine Finn         29 St Peters Close, Blackburn         Contract         Proposed Ground Floor Rear Extension         Drawing         Existing Plans and Elevations         Drawing No. ZT21-196-02       Revision         Drawing No. ZT21-196-02       Revision         Date       June '21         |                         |           |         |       |        |     |
| Status       Purpose for Issue         Survey       Tender         Construction       As Built         Client       Catherine Finn         29 St Peters Close, Blackburn         Contract         Proposed Ground Floor Rear Extension         Drawing         Existing Plans and Elevations         Drawing No. ZT21-196-02       Revision         Drawing No. ZT21-196-02       Revision         Date       June '21         |                         |           |         |       |        |     |
| Survey       Tender         Construction       As Built         Client       Catherine Finn         29 St Peters Close, Blackburn         Contract         Proposed Ground Floor Rear Extension         Drawing         Existing Plans and Elevations         Drawing No. ZT21-196-02       Revision         Drawing No. ZT21-196-02       Revision         Drawing No. ZT21-196-02       Revision         Date       June '21 | Rev Description         |           | Dat     | е     | Ву     | Chk |
| Construction       As Built         Client       Catherine Finn         Cay St Peters Close, Blackburn         Contract         Proposed Ground Floor Rear Extension         Drawing         Existing Plans and Elevations         Drawing No. ZT21-196-02       Revision         Drawing No. ZT21-196-02       Revision         Drawing No. ZT21-196-02       Date         June '21                                           | Status                  | Purp      | ose for | Issue | •      |     |
| Client<br>Catherine Finn<br>29 St Peters Close, Blackburn<br>Contract<br>Proposed Ground Floor Rear Extension<br>Drawing<br>Existing Plans and Elevations<br>Drawing No. ZT21-196-02 Revision /<br>Scales 1:50 Date June '21                                                                                                                                                                                                   | Survey Tender           |           |         |       |        |     |
| Catherine Finn<br>29 St Peters Close, Blackburn<br>Contract<br>Proposed Ground Floor Rear Extension<br>Drawing<br>Existing Plans and Elevations<br>Drawing No. ZT21-196-02 Revision /<br>Scales 1:50 Date June '21                                                                                                                                                                                                             | Construction As Built   |           |         |       |        |     |
| 29 St Peters Close, Blackburn Contract Proposed Ground Floor Rear Extension Drawing Existing Plans and Elevations Drawing No. ZT21-196-02 Revision / Scales 1:50 Date June '21                                                                                                                                                                                                                                                 | Client                  |           |         |       |        |     |
| Contract<br>Proposed Ground Floor Rear Extension<br>Drawing<br>Existing Plans and Elevations<br>Drawing No. ZT21-196-02 Revision /<br>Scales 1:50 Date June '21                                                                                                                                                                                                                                                                | Catherine Finn          |           |         |       |        |     |
| Proposed Ground Floor Rear Extension Drawing Existing Plans and Elevations Drawing No. ZT21-196-02 Revision / Scales 1:50 Date June '21                                                                                                                                                                                                                                                                                        | 29 St Peters Close, Bl  | ackburn   |         |       |        |     |
| Drawing<br>Existing Plans and Elevations<br>Drawing No. ZT21-196-02 Revision /<br>Scales 1:50 Date June '21                                                                                                                                                                                                                                                                                                                    | Contract                |           |         |       |        |     |
| Existing Plans and Elevations Drawing No. ZT21-196-02 Revision / Scales 1:50 Date June '21                                                                                                                                                                                                                                                                                                                                     | Proposed Ground Floc    | or Rear I | Extens  | ion   |        |     |
| Existing Plans and Elevations Drawing No. ZT21-196-02 Revision / Scales 1:50 Date June '21                                                                                                                                                                                                                                                                                                                                     | <br>Drawing             |           |         |       |        |     |
| Drawing No. ZT21-196-02 Revision /<br>Scales 1:50 Date June '21                                                                                                                                                                                                                                                                                                                                                                | •                       | vations   |         |       |        |     |
| Scales 1:50 Date June '21                                                                                                                                                                                                                                                                                                                                                                                                      |                         | valionio  |         |       |        |     |
| Scales 1:50 Date June '21                                                                                                                                                                                                                                                                                                                                                                                                      | Drawing No. ZT21-196-02 | Rev       | ision   | /     |        |     |
| Drawn ZTT Checked                                                                                                                                                                                                                                                                                                                                                                                                              | -                       | Date      | е       | Jur   | ie '21 |     |
|                                                                                                                                                                                                                                                                                                                                                                                                                                | Drawn ZTT               | Che       | ecked   |       |        |     |