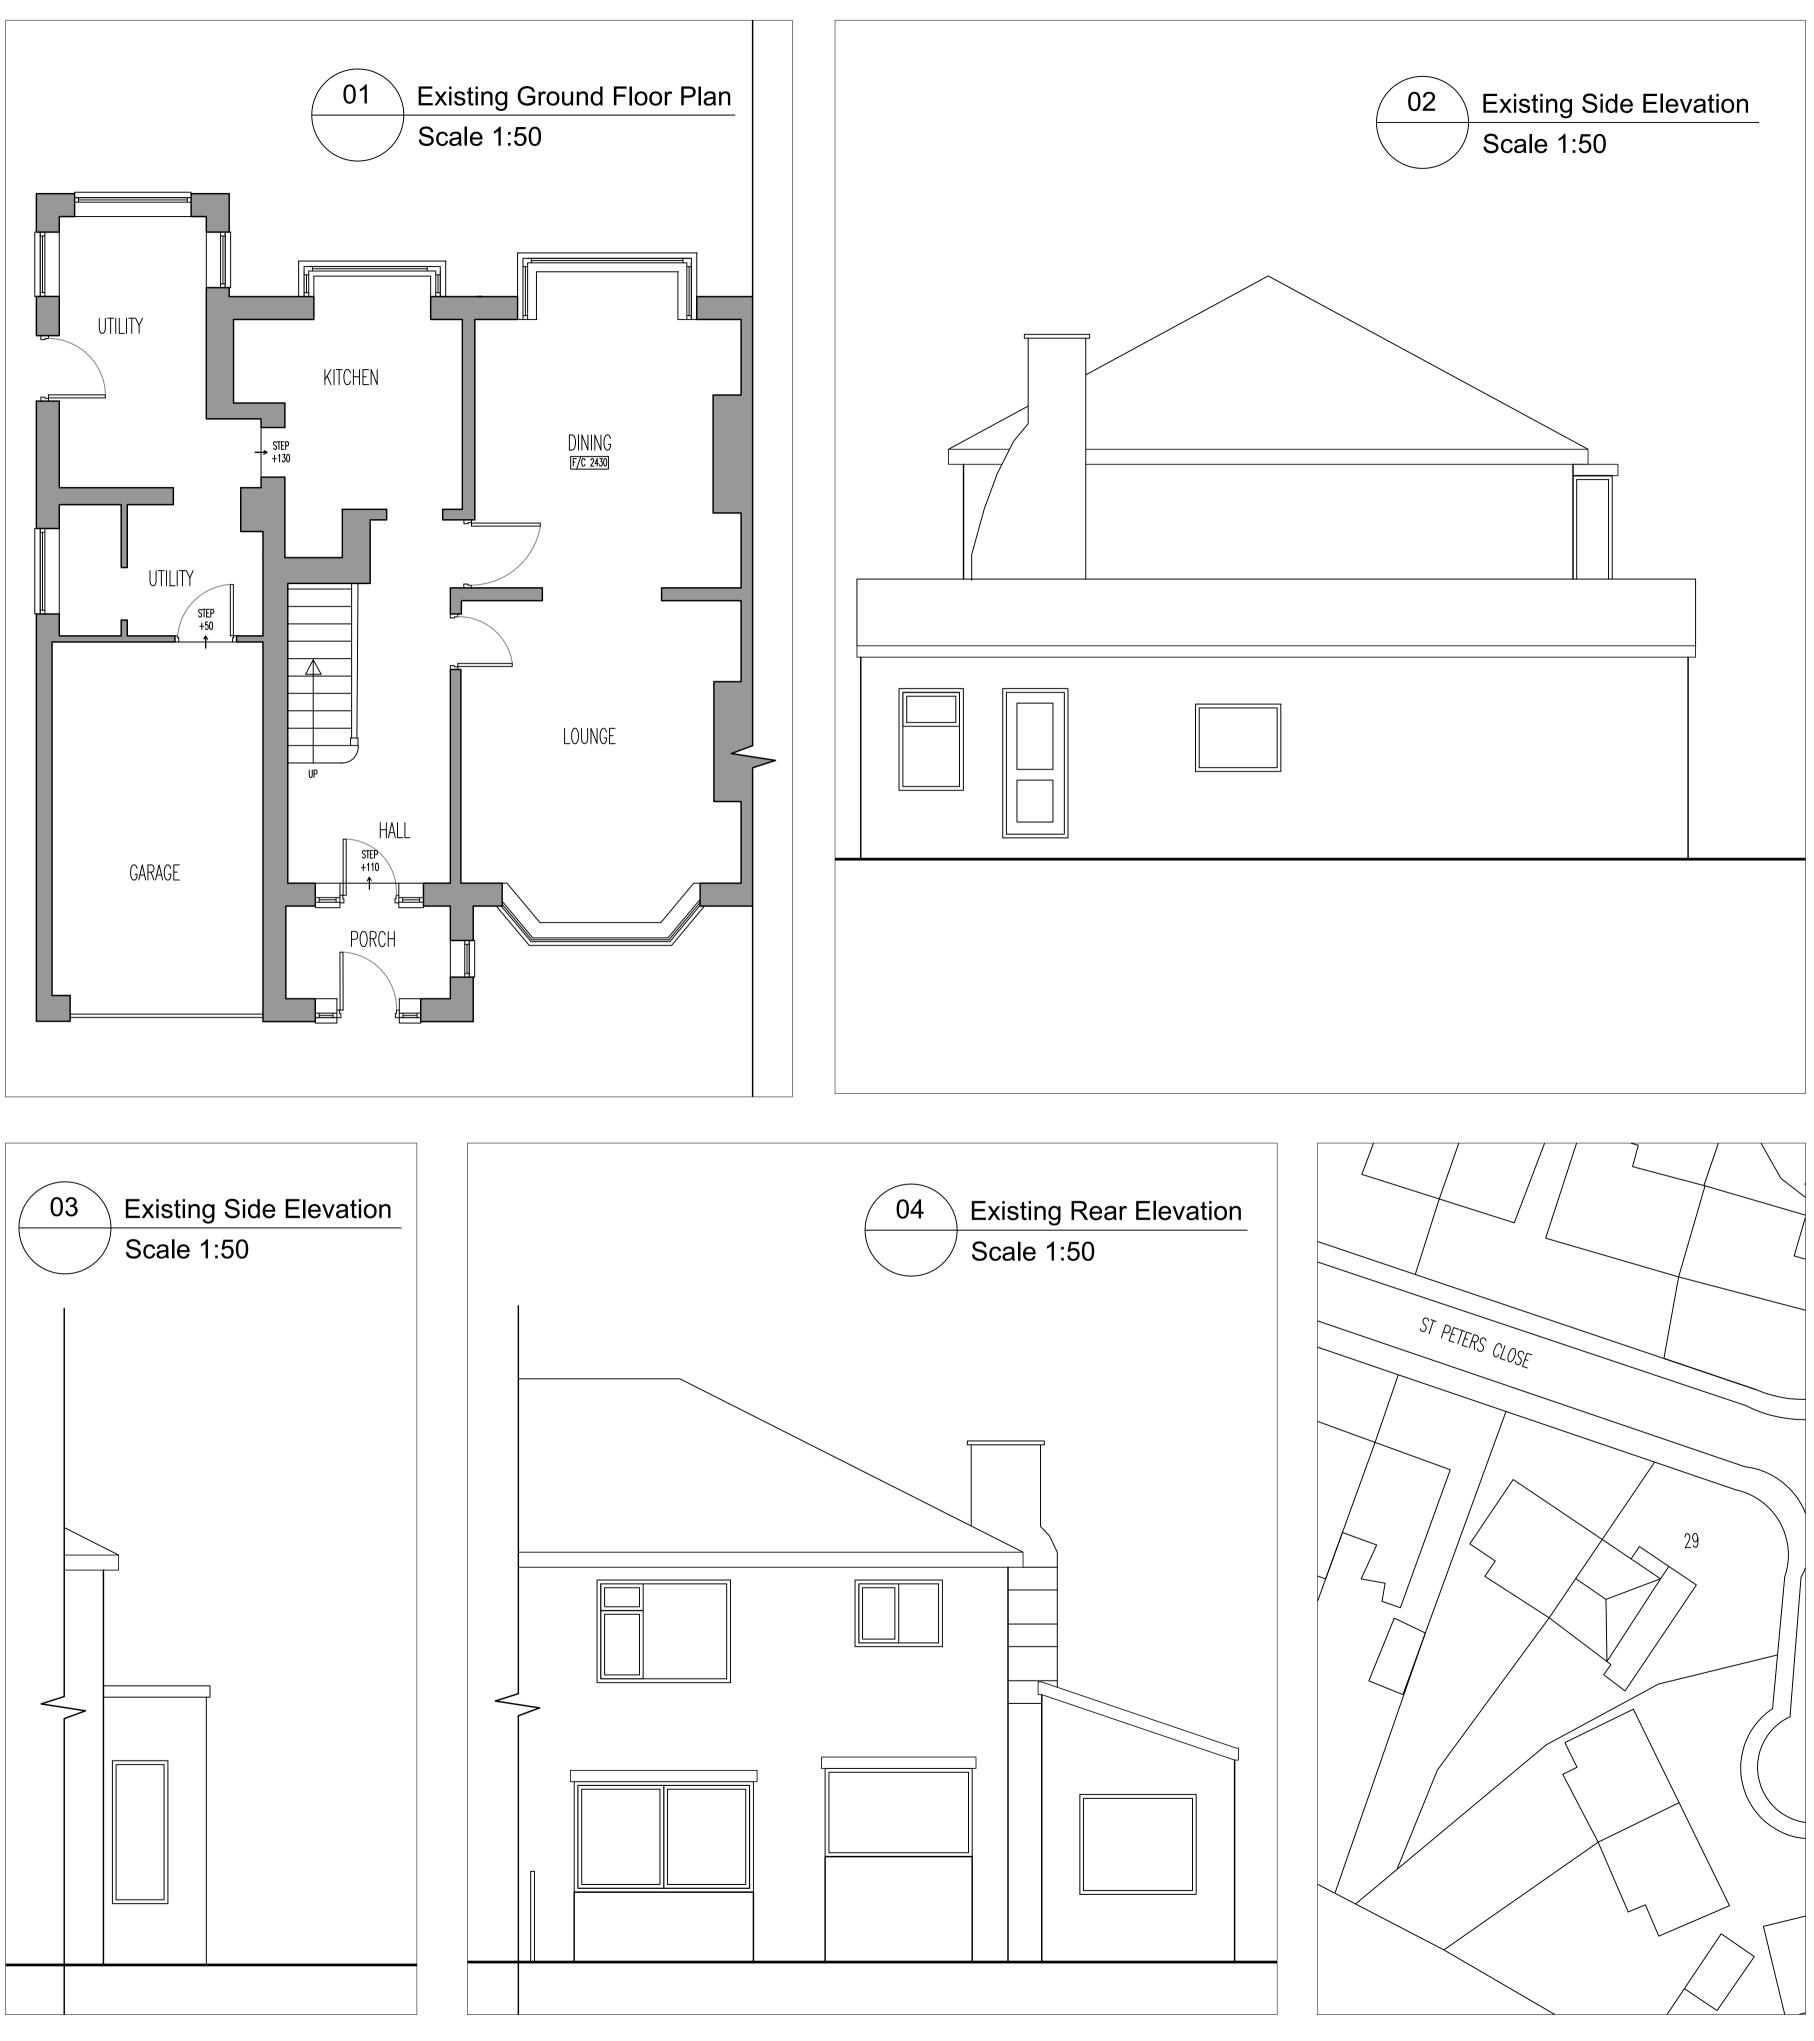

| Rev Description       Date       By       Chk         Status       Purpose for Issue         Survey       Tender                                                                                                                                                                                                                                                                                                               |                         |           | 1       |       |        | 1   |
|--------------------------------------------------------------------------------------------------------------------------------------------------------------------------------------------------------------------------------------------------------------------------------------------------------------------------------------------------------------------------------------------------------------------------------|-------------------------|-----------|---------|-------|--------|-----|
| Status       Purpose for Issue         Survey       Tender         Construction       As Built         Client       Catherine Finn         29 St Peters Close, Blackburn         Contract         Proposed Ground Floor Rear Extension         Drawing         Existing Plans and Elevations         Drawing No. ZT21-196-02       Revision         Drawing No. ZT21-196-02       Revision         Date       June '21         |                         |           |         |       |        |     |
| Status       Purpose for Issue         Survey       Tender         Construction       As Built         Client       Catherine Finn         29 St Peters Close, Blackburn         Contract         Proposed Ground Floor Rear Extension         Drawing         Existing Plans and Elevations         Drawing No. ZT21-196-02       Revision         Drawing No. ZT21-196-02       Revision         Date       June '21         |                         |           |         |       |        |     |
| Status       Purpose for Issue         Survey       Tender         Construction       As Built         Client       Catherine Finn         29 St Peters Close, Blackburn         Contract         Proposed Ground Floor Rear Extension         Drawing         Existing Plans and Elevations         Drawing No. ZT21-196-02       Revision         Drawing No. ZT21-196-02       Revision         Date       June '21         |                         |           |         |       |        |     |
| Status       Purpose for Issue         Survey       Tender         Construction       As Built         Client       Catherine Finn         29 St Peters Close, Blackburn         Contract         Proposed Ground Floor Rear Extension         Drawing         Existing Plans and Elevations         Drawing No. ZT21-196-02       Revision         Drawing No. ZT21-196-02       Revision         Date       June '21         |                         |           |         |       |        |     |
| Survey       Tender         Construction       As Built         Client       Catherine Finn         29 St Peters Close, Blackburn         Contract         Proposed Ground Floor Rear Extension         Drawing         Existing Plans and Elevations         Drawing No. ZT21-196-02       Revision         Drawing No. ZT21-196-02       Revision         Drawing No. ZT21-196-02       Revision         Date       June '21 | Rev Description         |           | Dat     | е     | Ву     | Chk |
| Construction       As Built         Client       Catherine Finn         Cay St Peters Close, Blackburn         Contract         Proposed Ground Floor Rear Extension         Drawing         Existing Plans and Elevations         Drawing No. ZT21-196-02       Revision         Drawing No. ZT21-196-02       Revision         Drawing No. ZT21-196-02       Date         June '21                                           | Status                  | Purp      | ose for | Issue | •      |     |
| Client<br>Catherine Finn<br>29 St Peters Close, Blackburn<br>Contract<br>Proposed Ground Floor Rear Extension<br>Drawing<br>Existing Plans and Elevations<br>Drawing No. ZT21-196-02 Revision /<br>Scales 1:50 Date June '21                                                                                                                                                                                                   | Survey Tender           |           |         |       |        |     |
| Catherine Finn<br>29 St Peters Close, Blackburn<br>Contract<br>Proposed Ground Floor Rear Extension<br>Drawing<br>Existing Plans and Elevations<br>Drawing No. ZT21-196-02 Revision /<br>Scales 1:50 Date June '21                                                                                                                                                                                                             | Construction As Built   |           |         |       |        |     |
| 29 St Peters Close, Blackburn Contract Proposed Ground Floor Rear Extension Drawing Existing Plans and Elevations Drawing No. ZT21-196-02 Revision / Scales 1:50 Date June '21                                                                                                                                                                                                                                                 | Client                  |           |         |       |        |     |
| Contract<br>Proposed Ground Floor Rear Extension<br>Drawing<br>Existing Plans and Elevations<br>Drawing No. ZT21-196-02 Revision /<br>Scales 1:50 Date June '21                                                                                                                                                                                                                                                                | Catherine Finn          |           |         |       |        |     |
| Proposed Ground Floor Rear Extension Drawing Existing Plans and Elevations Drawing No. ZT21-196-02 Revision / Scales 1:50 Date June '21                                                                                                                                                                                                                                                                                        | 29 St Peters Close, Bl  | ackburn   |         |       |        |     |
| Drawing<br>Existing Plans and Elevations<br>Drawing No. ZT21-196-02 Revision /<br>Scales 1:50 Date June '21                                                                                                                                                                                                                                                                                                                    | Contract                |           |         |       |        |     |
| Existing Plans and Elevations Drawing No. ZT21-196-02 Revision / Scales 1:50 Date June '21                                                                                                                                                                                                                                                                                                                                     | Proposed Ground Floc    | or Rear I | Extens  | ion   |        |     |
| Existing Plans and Elevations Drawing No. ZT21-196-02 Revision / Scales 1:50 Date June '21                                                                                                                                                                                                                                                                                                                                     | <br>Drawing             |           |         |       |        |     |
| Drawing No. ZT21-196-02 Revision /<br>Scales 1:50 Date June '21                                                                                                                                                                                                                                                                                                                                                                | •                       | vations   |         |       |        |     |
| Scales 1:50 Date June '21                                                                                                                                                                                                                                                                                                                                                                                                      |                         | valionio  |         |       |        |     |
| Scales 1:50 Date June '21                                                                                                                                                                                                                                                                                                                                                                                                      | Drawing No. ZT21-196-02 | Rev       | ision   | /     |        |     |
| Drawn ZTT Checked                                                                                                                                                                                                                                                                                                                                                                                                              | -                       | Date      | е       | Jur   | ie '21 |     |
|                                                                                                                                                                                                                                                                                                                                                                                                                                | Drawn ZTT               | Che       | ecked   |       |        |     |