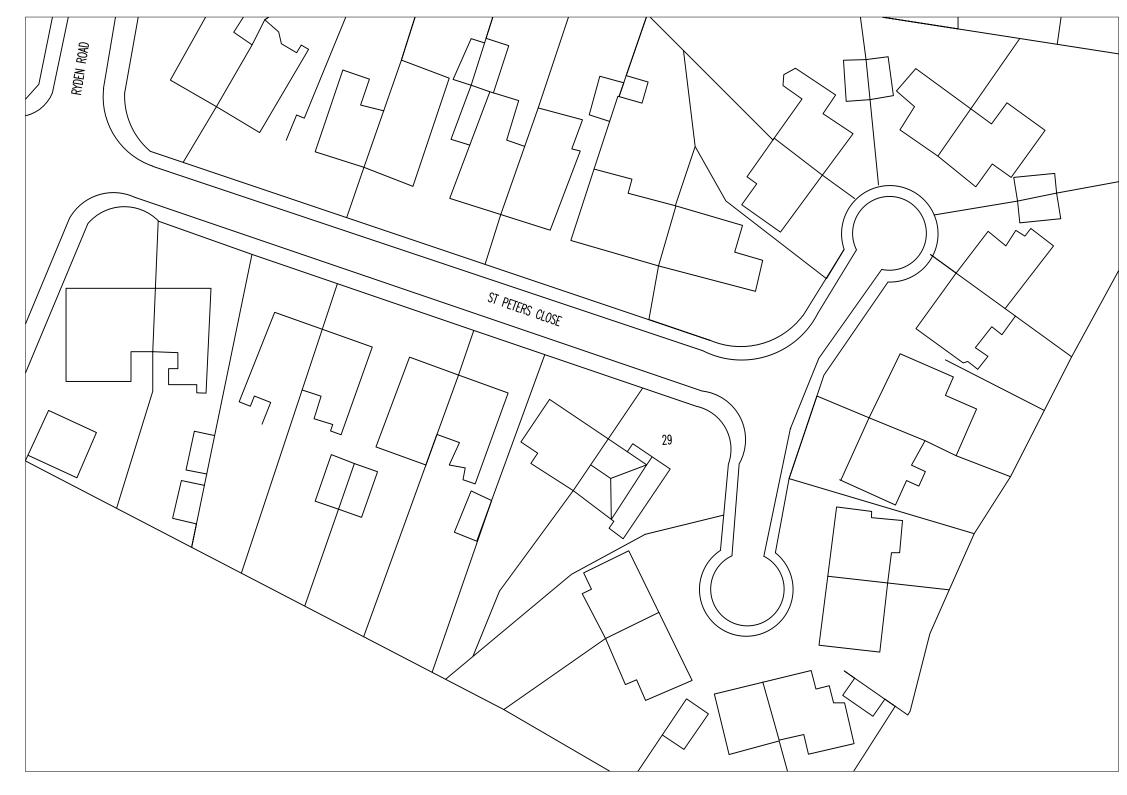

All component sizes and references to be checked before ordering

| ( |  |
|---|--|
| 1 |  |

SURVEY ORIENTATED TO MAGNETIC NORTH

| Rev Description                                           | l                                            |   |                            | Date | Ву     | Chk |  |  |
|-----------------------------------------------------------|----------------------------------------------|---|----------------------------|------|--------|-----|--|--|
| Status                                                    | Purpose for Issue                            |   |                            |      |        |     |  |  |
| Planning Construction                                     | Tender As Built                              |   | PLANNING                   |      |        |     |  |  |
| Client<br>Catherine Finn<br>29 St Peters Close, Blackburn |                                              |   |                            |      |        |     |  |  |
| Contract<br>Proposed Ground Floor Rear Extension          |                                              |   |                            |      |        |     |  |  |
| Drawing                                                   |                                              |   |                            |      |        |     |  |  |
| Existing Site Plan                                        |                                              |   |                            |      |        |     |  |  |
| Drawing No.<br>Scales<br>Drawn                            | ZT21-196-0 <sup>-</sup><br>1:500 @ A3<br>ZTT | 1 | Revisior<br>Date<br>Checke | J    | une '2 | 1   |  |  |
|                                                           |                                              |   |                            |      |        |     |  |  |