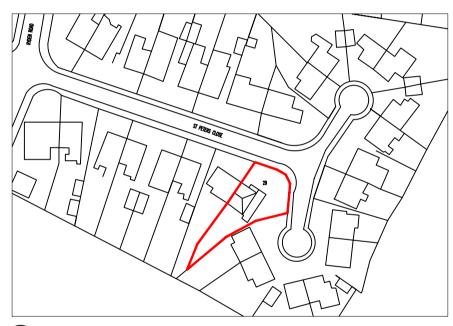

01 Block Plan Scale 1:1250

## SURVEY ORIENTATED TO MAGNETIC NORTH

| Rev Description            |                 |      | Da                | te | By Ch  |
|----------------------------|-----------------|------|-------------------|----|--------|
| Status                     |                 |      | Purpose for Issue |    |        |
| Planning Construction      | Tender As Built |      | PLANNIN           | IG |        |
| Client                     |                 |      |                   |    |        |
| Catherine F<br>29 St Peter |                 | ackb | urn               |    |        |
| Contract                   |                 |      |                   |    |        |
| Proposed C                 | Fround Floo     | r Re | ar Extension      | on |        |
| Drawing                    |                 |      |                   |    |        |
| Location Pl                | an              |      |                   |    |        |
|                            |                 |      |                   |    |        |
| Drawing No.                | ZT21-196-0      | 0    | Revision          | /  |        |
| Scales                     | 1:1250 @ A      | 4    | Date              | Ju | ne '21 |
|                            |                 |      |                   |    |        |