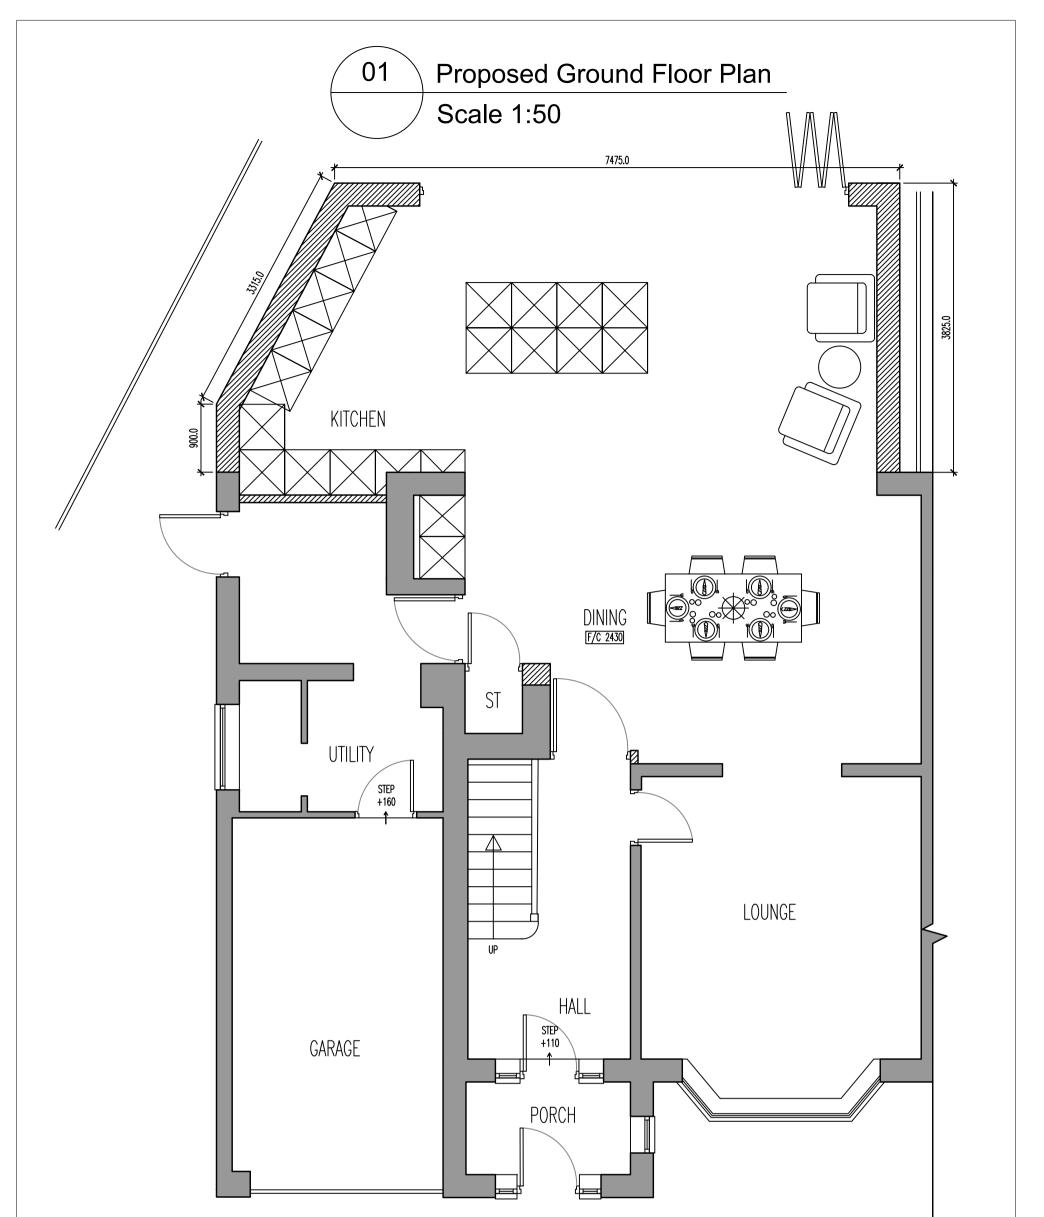

Date By Chk

Rev Description Purpose for Issue Construction As Built

Catherine Finn 29 St Peters Close, Blackburn

Proposed Ground Floor Rear Extension

Proposed Plans and Elevations

June '21 ZTT Drawn Checked