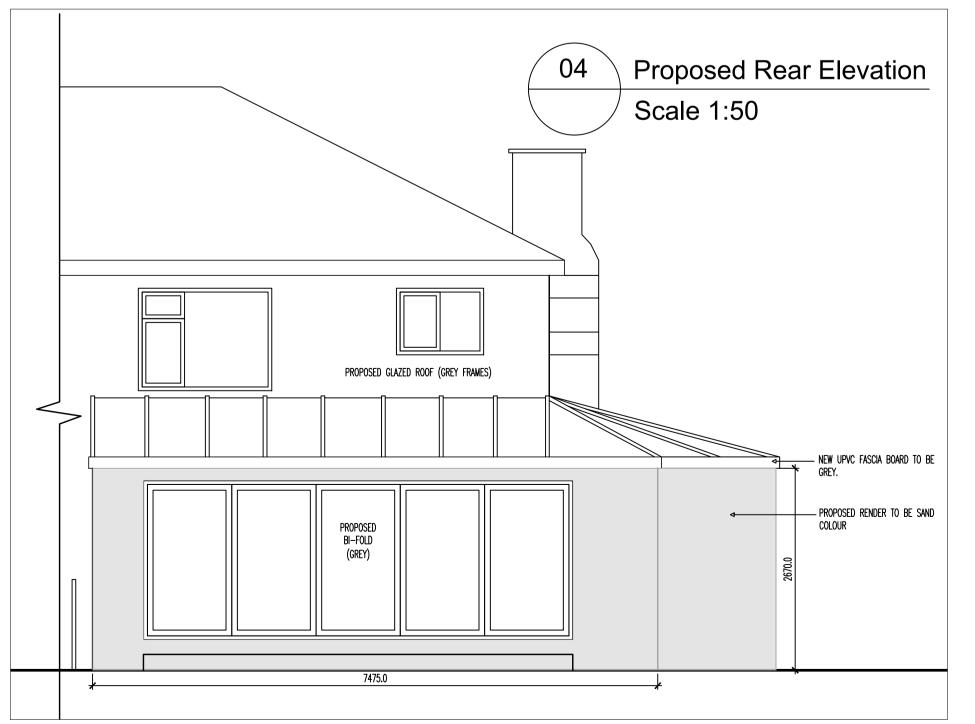

Date By Chk

Rev Description Purpose for Issue Construction As Built

Catherine Finn 29 St Peters Close, Blackburn

Proposed Ground Floor Rear Extension

Proposed Plans and Elevations

June '21 ZTT Drawn Checked