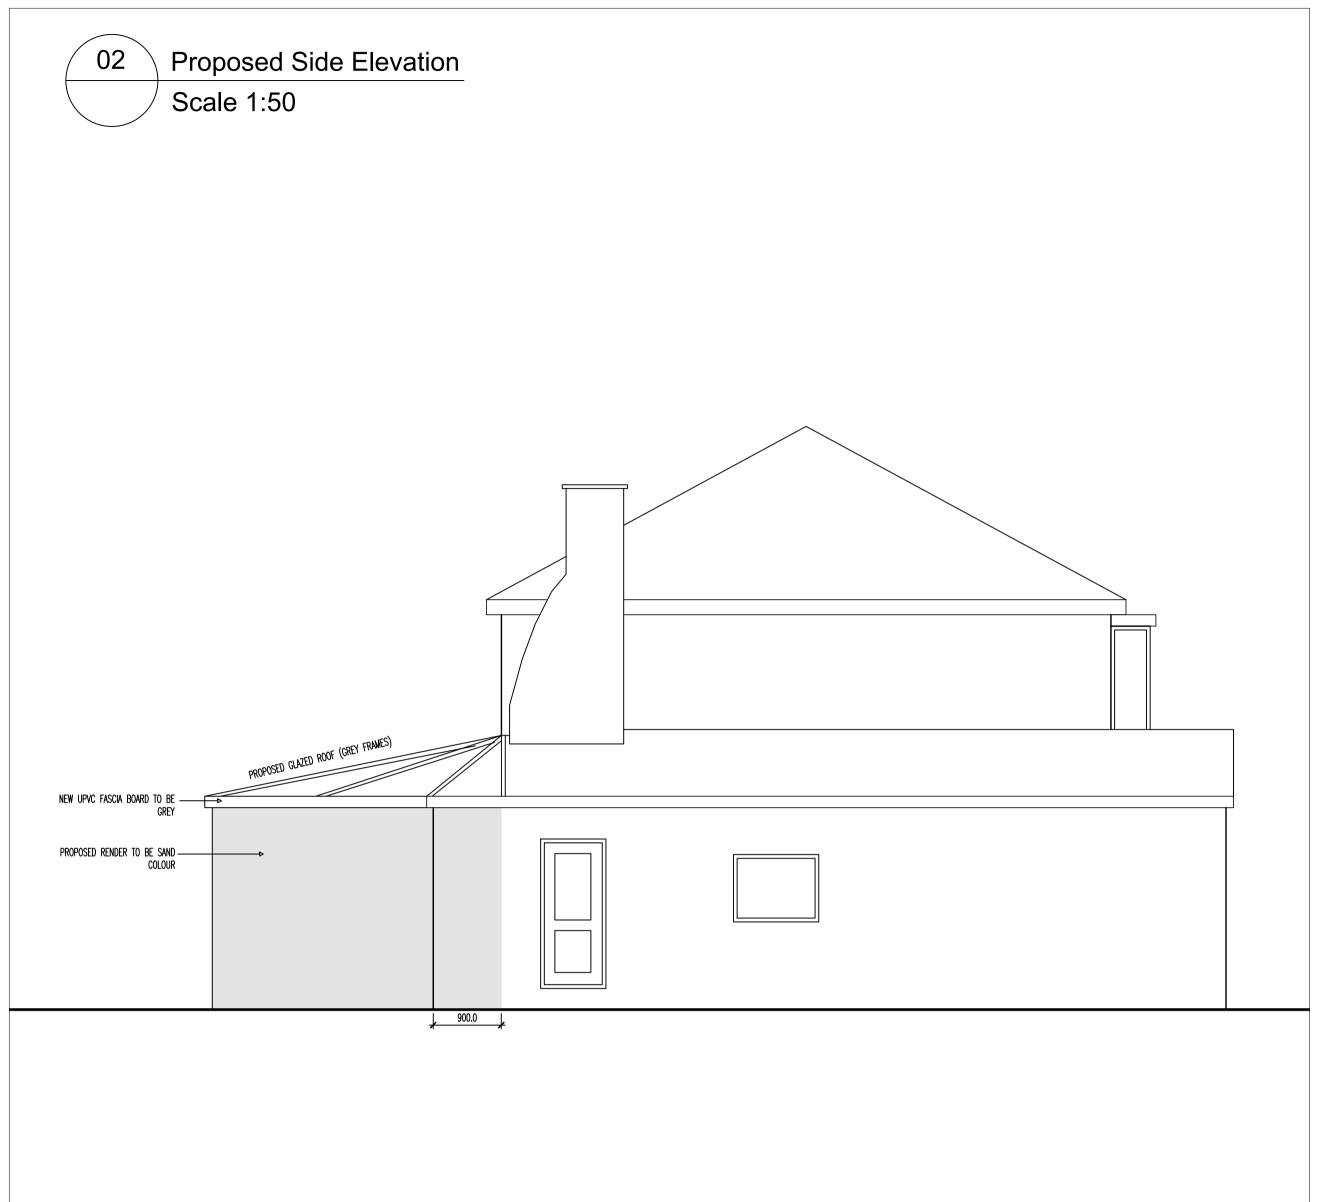

Date By Chk

Rev Description Purpose for Issue Construction As Built

Catherine Finn 29 St Peters Close, Blackburn

Proposed Ground Floor Rear Extension

Proposed Plans and Elevations

June '21 ZTT Drawn Checked