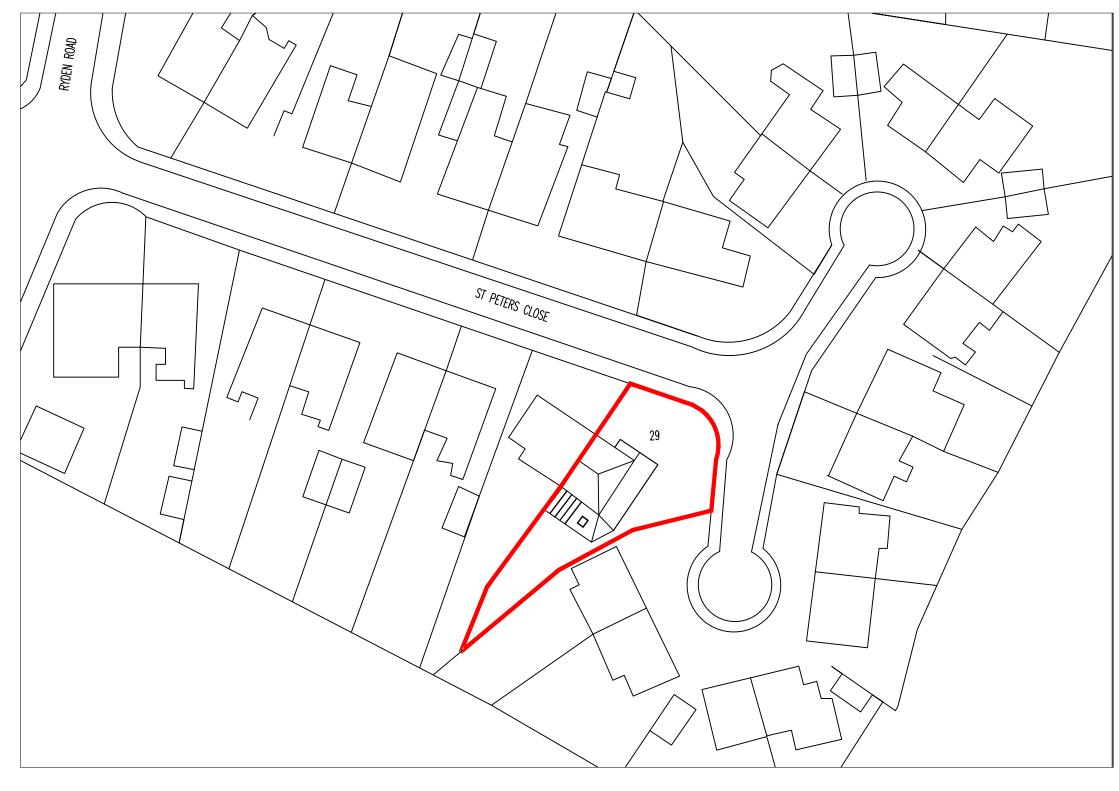

All component sizes and references to be checked before ordering

| ( |   |
|---|---|
| 1 | 1 |

SURVEY ORIENTATED TO MAGNETIC NORTH

| Rev Description                                           | I                                |   |                            | Date | Ву     | Chk |  |  |
|-----------------------------------------------------------|----------------------------------|---|----------------------------|------|--------|-----|--|--|
| Status                                                    | Purpose for Issue                |   |                            |      |        |     |  |  |
| Planning Construction                                     | Tender [                         |   | D<br>PLANNING              |      |        |     |  |  |
| Client<br>Catherine Finn<br>29 St Peters Close, Blackburn |                                  |   |                            |      |        |     |  |  |
| Contract<br>Proposed Ground Floor Rear Extension          |                                  |   |                            |      |        |     |  |  |
| Drawing                                                   |                                  |   |                            |      |        |     |  |  |
| Proposed Site Plan                                        |                                  |   |                            |      |        |     |  |  |
| Drawing No.<br>Scales<br>Drawn                            | ZT21-196-03<br>1:500 @ A3<br>ZTT | 3 | Revisior<br>Date<br>Checke | J    | une '2 | 1   |  |  |
|                                                           |                                  |   |                            |      |        |     |  |  |